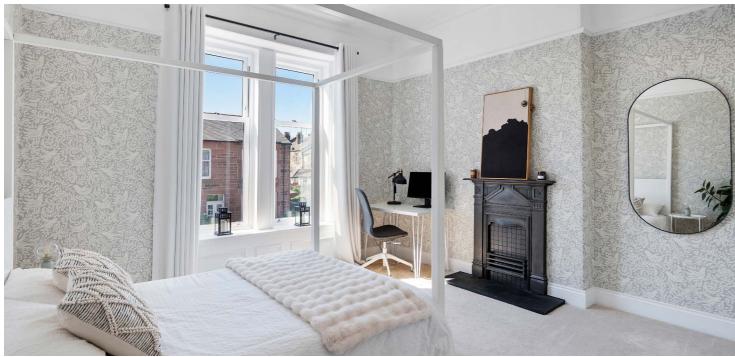

Entered via communal residents' stairway

/ stairwell to main front door, the first-floor
accommodation provides spacious reception
hallway which is decorated with feature panelling,
luxurious bathroom adjacent, generous formal
bay windowed lounge, double bedroom and a
generous dining kitchen with a range of wall and
base mounted units with aspects to the rear.

The feature staircase gives access to the second floor with a lovely principal bedroom and good further additional bedroom. Additional storage is provided on this level. Specification includes gas central heating, double glazing, feature fireplaces and overall, the subjects are beautifully presented with stylish decor throughout.