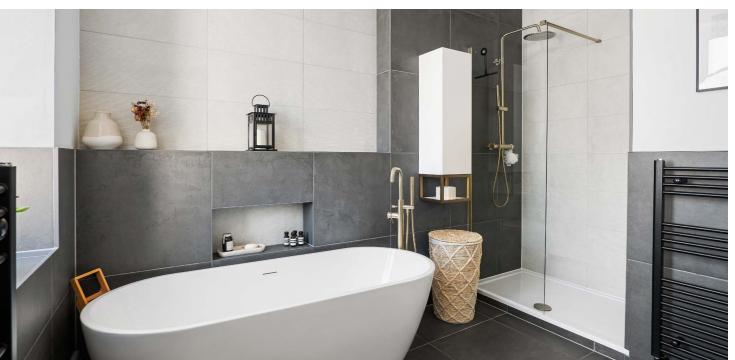

Entered via communal residents' stairway

/ stairwell to main front door, the first-floor
accommodation provides spacious reception
hallway which is decorated with feature panelling,
luxurious bathroom adjacent, generous formal
bay windowed lounge, double bedroom and a
generous dining kitchen with a range of wall and
base mounted units with aspects to the rear.

The feature staircase gives access to the second floor with a lovely principal bedroom and good further additional bedroom. Additional storage is provided on this level. Specification includes gas central heating, double glazing, feature fireplaces and overall, the subjects are beautifully presented with stylish decor throughout.