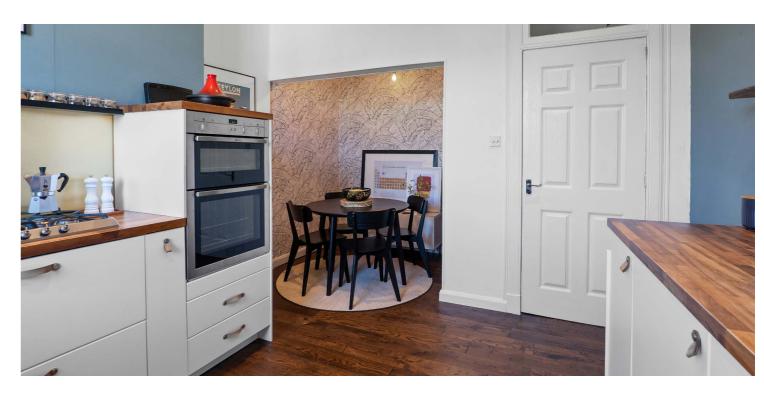

Entered via communal residents' stairway

/ stairwell to main front door, the first-floor
accommodation provides spacious reception
hallway which is decorated with feature panelling,
luxurious bathroom adjacent, generous formal
bay windowed lounge, double bedroom and a
generous dining kitchen with a range of wall and
base mounted units with aspects to the rear.