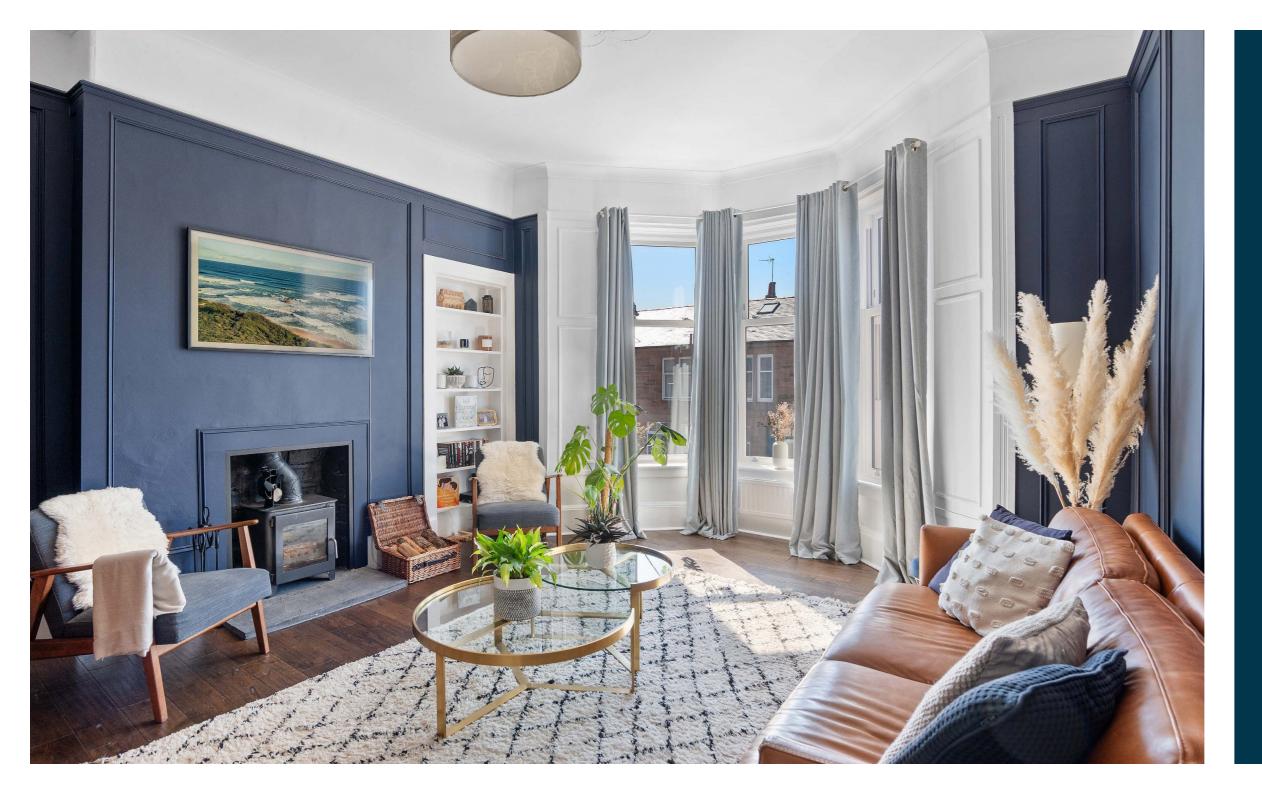

Entered via communal residents' stairway

/ stairwell to main front door, the first-floor
accommodation provides spacious reception
hallway which is decorated with feature panelling,
luxurious bathroom adjacent, generous formal
bay windowed lounge, double bedroom and a
generous dining kitchen with a range of wall and
base mounted units with aspects to the rear.

The feature staircase gives access to the second floor with a lovely principal bedroom and good further additional bedroom. Additional storage is provided on this level. Specification includes gas central heating, double glazing, feature fireplaces and overall, the subjects are beautifully presented with stylish decor throughout.