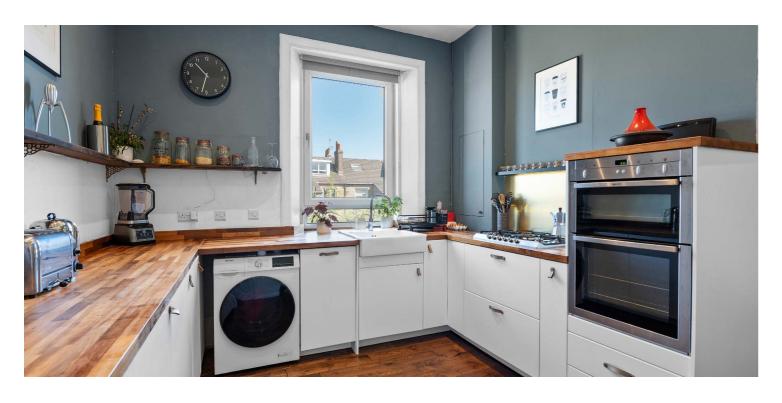

Entered via communal residents' stairway

/ stairwell to main front door, the first-floor
accommodation provides spacious reception
hallway which is decorated with feature panelling,
luxurious bathroom adjacent, generous formal
bay windowed lounge, double bedroom and a
generous dining kitchen with a range of wall and
base mounted units with aspects to the rear.