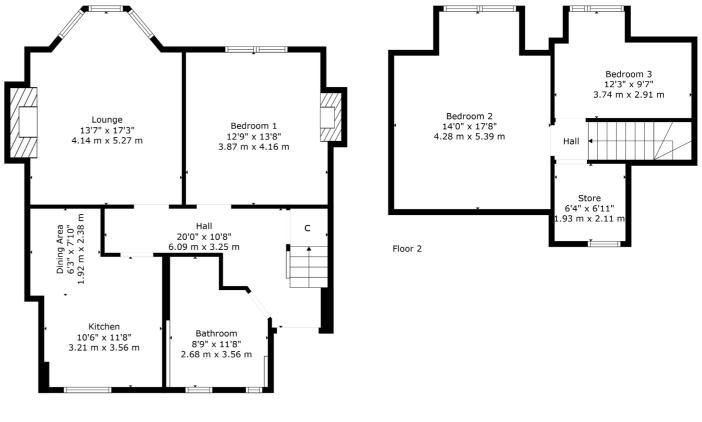

Entered via communal residents' stairway

/ stairwell to main front door, the first-floor
accommodation provides spacious reception
hallway which is decorated with feature panelling,
luxurious bathroom adjacent, generous formal
bay windowed lounge, double bedroom and a
generous dining kitchen with a range of wall and
base mounted units with aspects to the rear.

The feature staircase gives access to the second floor with a lovely principal bedroom and good further additional bedroom. Additional storage is provided on this level. Specification includes gas central heating, double glazing, feature fireplaces and overall, the subjects are beautifully presented with stylish decor throughout.

Externally the property benefits from a private garden area designed for ease of maintenance with lawned and patio areas.

Floor 1

Netherlee is one of East Renfrewshire's most sought-after residential suburbs and is a haven for young growing families enjoying access to some of the best schooling within the local area. There is a full range of independent retailers including cafes and restaurants, and the district provides swift access via both road and rail to the city centre and beyond. There is a variety of places of worship found within the surrounding area and an array of sports and leisure activities including local parks, health clubs, gyms and golf courses close to hand in addition to equestrian pursuits.