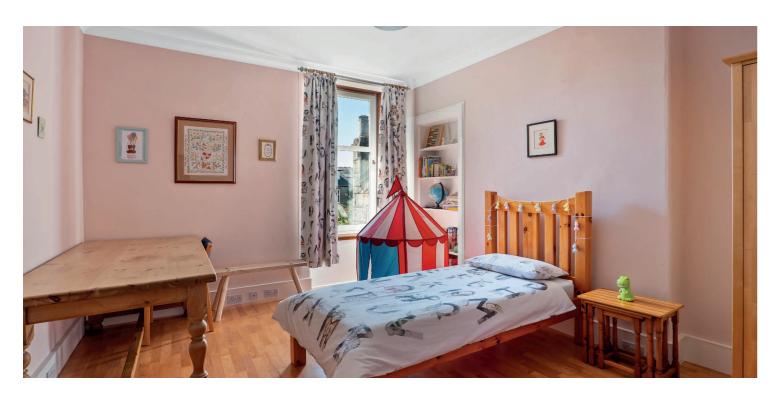

Internally, the accommodation is set over three main levels with the ground floor comprising; entrance vestibule, welcoming broad entrance hallway with lovely stained glass features and staircase leading to the upper levels, a fantastic bay windowed formal lounge to front with feature fireplace, spacious dining room with wood burning stove, kitchen with integrated appliances and wall and base mounted units and rear garden access, and a useful utility / laundry room completes this level. Upstairs a bright and spacious landing area gives access to the family bathroom with white three-piece suite and separate shower cubicle. A further short flight of stairs leads to the main landing which gives access to a fantastic master bedroom to front with bay window and feature fireplace, two further generous bedrooms and large storage cupboard. The attic space has been developed, accessed by way of a fixed staircase from the upper landing to provide an impressive bedroom with three Velux windows allowing plenty of natural light, along with a separate tiled shower room. Specification includes, gas central heating, double glazing, beautiful Canadian Maple solid hardwood flooring throughout all ground floor accommodation and fresh modern décor throughout.