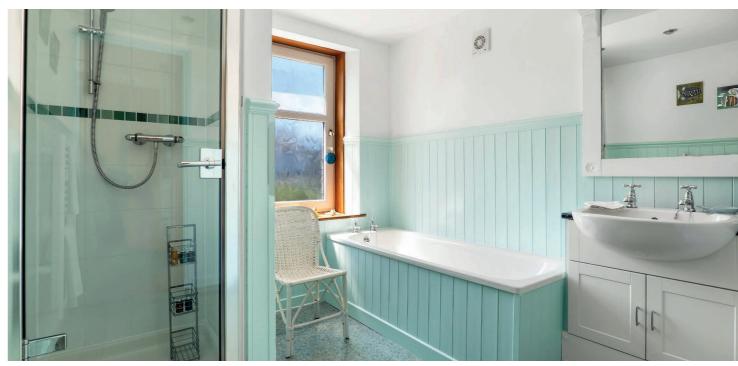

Internally, the accommodation is set over three main levels with the ground floor comprising; entrance vestibule, welcoming broad entrance hallway with lovely stained glass features and staircase leading to the upper levels, a fantastic bay windowed formal lounge to front with feature fireplace, spacious dining room with wood burning stove, kitchen with integrated appliances and wall and base mounted units and rear garden access, and a useful utility / laundry room completes this level. Upstairs a bright and spacious landing area gives access to the family bathroom with white three-piece suite and separate shower cubicle. A further short flight of stairs leads to the main landing which gives access to a fantastic master bedroom to front with bay window and feature fireplace, two further generous bedrooms and large storage cupboard. The attic space has been developed, accessed by way of a fixed staircase from the upper landing to provide an impressive bedroom with three Velux windows allowing plenty of natural light, along with a separate tiled shower room. Specification includes, gas central heating, double glazing, beautiful Canadian Maple solid hardwood flooring throughout all ground floor accommodation and fresh modern décor throughout.