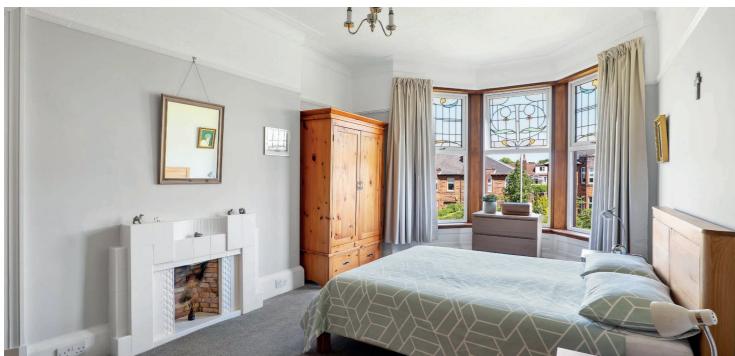

Internally, the accommodation is set over three main levels with the ground floor comprising; entrance vestibule, welcoming broad entrance hallway with lovely stained glass features and staircase leading to the upper levels, a fantastic bay windowed formal lounge to front with feature fireplace, spacious dining room with wood burning stove, kitchen with integrated appliances and wall and base mounted units and rear garden access, and a useful utility / laundry room completes this level. Upstairs a bright and spacious landing area gives access to the family bathroom with white three-piece suite and separate shower cubicle. A further short flight of stairs leads to the main landing which gives access to a fantastic master bedroom to front with bay window and feature fireplace, two further generous bedrooms and large storage cupboard. The attic space has been developed, accessed by way of a fixed staircase from the upper landing to provide an impressive bedroom with three Velux windows allowing plenty of natural light, along with a separate tiled shower room. Specification includes, gas central heating, double glazing, beautiful Canadian Maple solid hardwood flooring throughout all ground floor accommodation and fresh modern décor throughout.