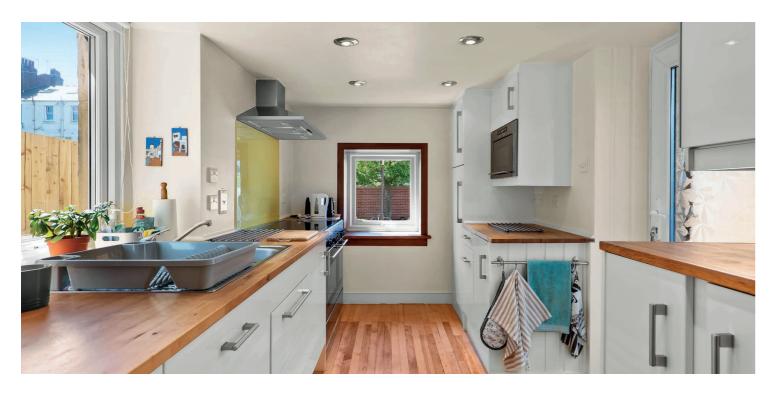

Internally, the accommodation is set over three main levels with the ground floor comprising; entrance vestibule, welcoming broad entrance hallway with lovely stained glass features and staircase leading to the upper levels, a fantastic bay windowed formal lounge to front with feature fireplace, spacious dining room with wood burning stove, kitchen with integrated appliances and wall and base mounted units and rear garden access, and a useful utility / laundry room completes this level. Upstairs a bright and spacious landing area gives access to the family bathroom with white three-piece suite and separate shower cubicle. A further short flight of stairs leads to the main landing which gives access to a fantastic master bedroom to front with bay window and feature fireplace, two further generous bedrooms and large storage cupboard. The attic space has been developed, accessed by way of a fixed staircase from the upper landing to provide an impressive bedroom with three Velux windows allowing plenty of natural light, along with a separate tiled shower room. Specification includes, gas central heating, double glazing, beautiful Canadian Maple solid hardwood flooring throughout all ground floor accommodation and fresh modern décor throughout.