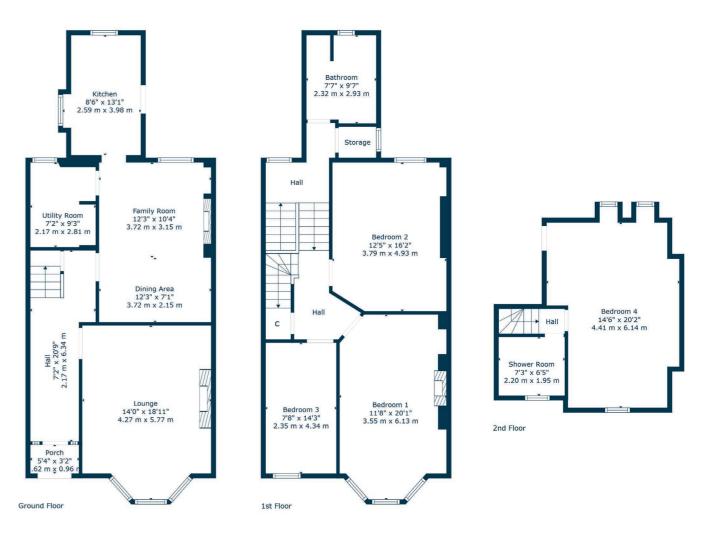

Internally, the accommodation is set over three main levels with the ground floor comprising; entrance vestibule, welcoming broad entrance hallway with lovely stained glass features and staircase leading to the upper levels, a fantastic bay windowed formal lounge to front with feature fireplace, spacious dining room with wood burning stove, kitchen with integrated appliances and wall and base mounted units and rear garden access, and a useful utility / laundry room completes this level. Upstairs a bright and spacious landing area gives access to the family bathroom with white three-piece suite and separate shower cubicle. A further short flight of stairs leads to the main landing which gives access to a fantastic master bedroom to front with bay window and feature fireplace, two further generous bedrooms and large storage cupboard. The attic space has been developed, accessed by way of a fixed staircase from the upper landing to provide an impressive bedroom with three Velux windows allowing plenty of natural light, along with a separate tiled shower room. Specification includes, gas central heating, double glazing, beautiful Canadian Maple solid hardwood flooring throughout all ground floor accommodation and fresh modern décor throughout.

CC0869 | Sat Nav: 518 Clarkston Road, Netherlee, G44 3RT

For the full home report visit www.corumproperty.co.uk

\* All measurements and distances are approximate Floorplans are for illustration purposes and may not be to scale.