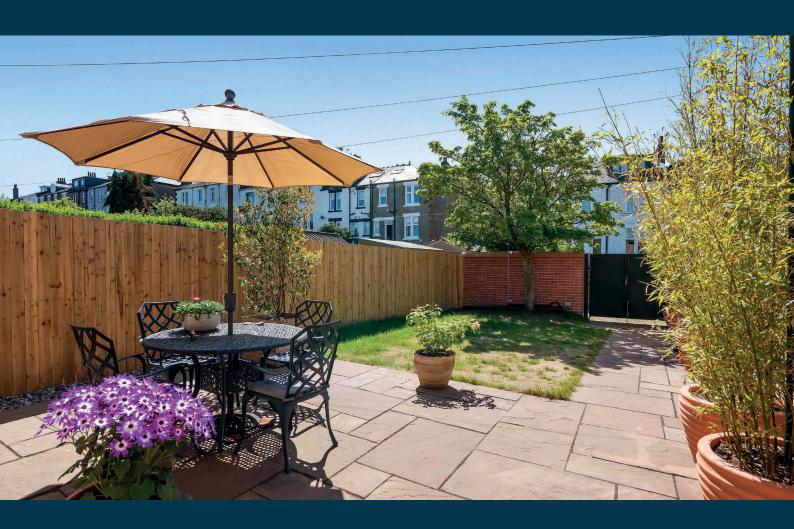

Externally to the front, the gardens have been thoughtfully landscaped with an array of mature trees and shrubs, while the rear south facing garden has been fully paved, allowing an abundance of space for outdoor dining/entertaining.