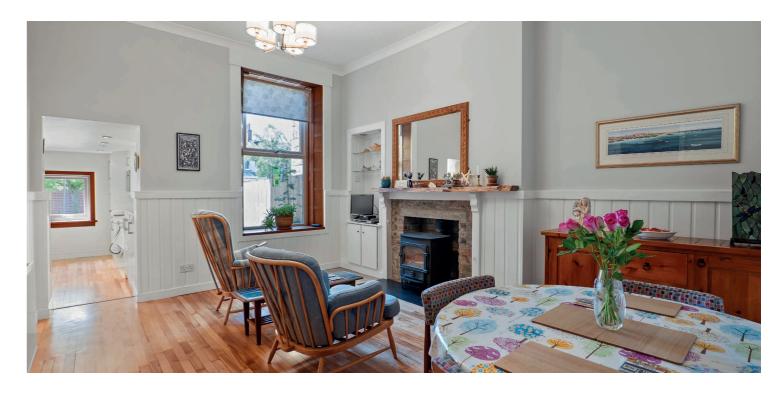

Internally, the accommodation is set over three main levels with the ground floor comprising; entrance vestibule, welcoming broad entrance hallway with lovely stained glass features and staircase leading to the upper levels, a fantastic bay windowed formal lounge to front with feature fireplace, spacious dining room with wood burning stove, kitchen with integrated appliances and wall and base mounted units and rear garden access, and a useful utility / laundry room completes this level. Upstairs a bright and spacious landing area gives access to the family bathroom with white three-piece suite and separate shower cubicle. A further short flight of stairs leads to the main landing which gives access to a fantastic master bedroom to front with bay window and feature fireplace, two further generous bedrooms and large storage cupboard. The attic space has been developed, accessed by way of a fixed staircase from the upper landing to provide an impressive bedroom with three Velux windows allowing plenty of natural light, along with a separate tiled shower room. Specification includes, gas central heating, double glazing, beautiful Canadian Maple solid hardwood flooring throughout all ground floor accommodation and fresh modern décor throughout.