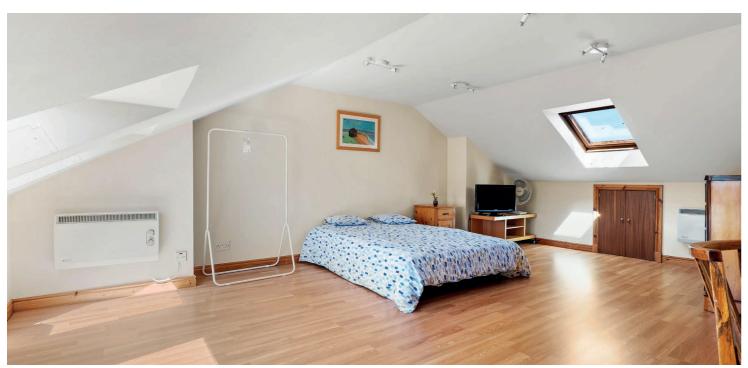

Internally, the accommodation is set over three main levels with the ground floor comprising; entrance vestibule, welcoming broad entrance hallway with lovely stained glass features and staircase leading to the upper levels, a fantastic bay windowed formal lounge to front with feature fireplace, spacious dining room with wood burning stove, kitchen with integrated appliances and wall and base mounted units and rear garden access, and a useful utility / laundry room completes this level. Upstairs a bright and spacious landing area gives access to the family bathroom with white three-piece suite and separate shower cubicle. A further short flight of stairs leads to the main landing which gives access to a fantastic master bedroom to front with bay window and feature fireplace, two further generous bedrooms and large storage cupboard. The attic space has been developed, accessed by way of a fixed staircase from the upper landing to provide an impressive bedroom with three Velux windows allowing plenty of natural light, along with a separate tiled shower room. Specification includes, gas central heating, double glazing, beautiful Canadian Maple solid hardwood flooring throughout all ground floor accommodation and fresh modern décor throughout.