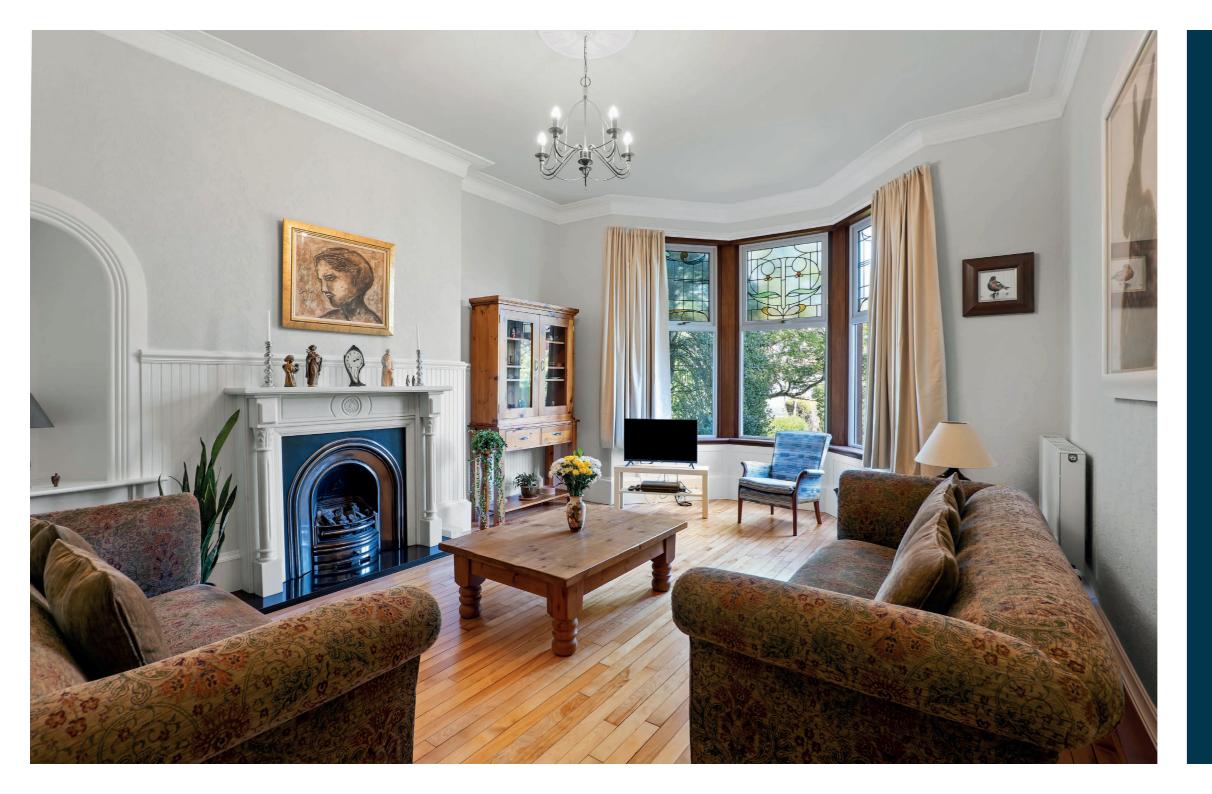

Internally, the accommodation is set over three main levels with the ground floor comprising; entrance vestibule, welcoming broad entrance hallway with lovely stained glass features and staircase leading to the upper levels, a fantastic bay windowed formal lounge to front with feature fireplace, spacious dining room with wood burning stove, kitchen with integrated appliances and wall and base mounted units and rear garden access, and a useful utility / laundry room completes this level. Upstairs a bright and spacious landing area gives access to the family bathroom with white three-piece suite and separate shower cubicle. A further short flight of stairs leads to the main landing which gives access to a fantastic master bedroom to front with bay window and feature fireplace, two further generous bedrooms and large storage cupboard. The attic space has been developed, accessed by way of a fixed staircase from the upper landing to provide an impressive bedroom with three Velux windows allowing plenty of natural light, along with a separate tiled shower room. Specification includes, gas central heating, double glazing, beautiful Canadian Maple solid hardwood flooring throughout all ground floor accommodation and fresh modern décor throughout.