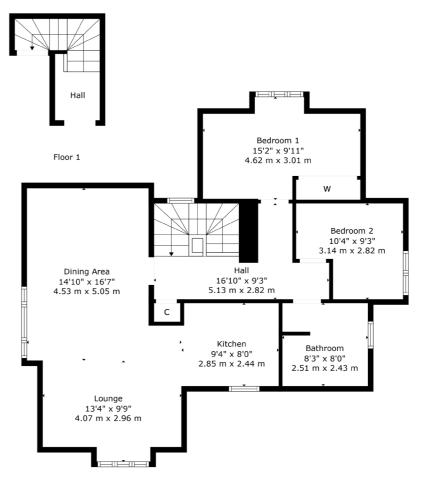

DROOMS1 | BATHROOM1 | PUBLIC ROOM

This charming upper conversion is found in the heart of Newlands delivering excellent privacy and panoramic, treetop aspects.

- Admired sandstone building
- Wonderful treetop privacy
- Open plan living dining kitchen
- Two versatile bedrooms
- Off street residents parking
- 500 yards from Newlands Park

#### Amenities

64 Langside Drive is positioned close to Newlands Park, Newlands Tennis Club and reputable health clubs/gyms. Extensive amenities are available at the Morrison's store in Newlands or Giffnock, the Sainsburys store in Muirend and the Silverburn shopping centre, a 3 mile drive to the West. Langside and Muirend railway stations are both within half a mile of the property whilst junction 2 of the M77 is easily accessed from Newlands.











Floor 2

**Sat Nav:** 64 Langside Drive, Newlands, G43 2ST

#### SS5037

\*All measurements and distances are approximate. Floorplans are for illustration purposes and may not be to scale.

For the full home report visit **www.corumproperty.co.uk** 



### WE'RE **SOLD** ON YOUR FUTURE



Corum Shawlands 247 Kilmarnock Road, Shawlands, G41 3JF

Tel: 0141 636 7588 Email: shawlands@corumproperty.co.uk

www.corumproperty.co.uk