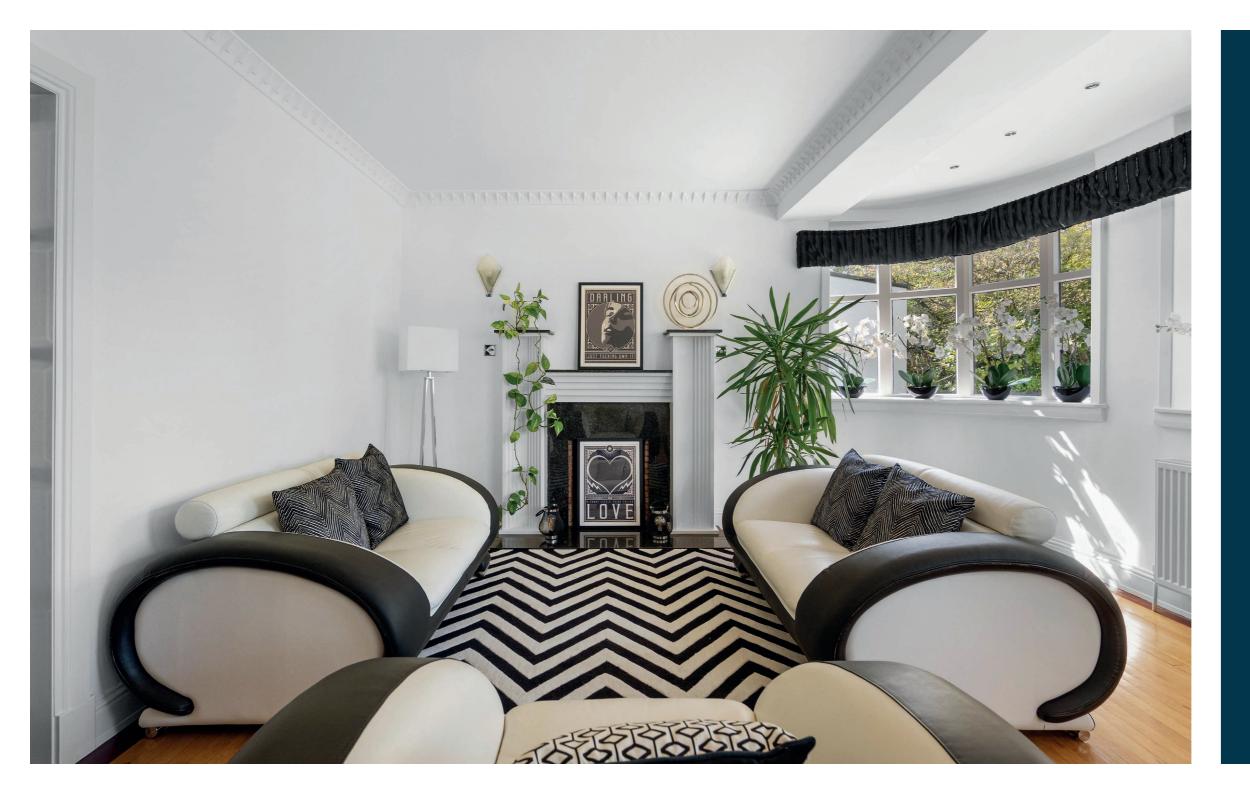

The ground floor accommodation extends to traditional style reception hallway with WC adjacent, beautiful formal lounge with feature fireplace and sliding doors into lovely formal dining room, and the property has been extended to provide a wonderful family room with direct access out to the gardens. There is a downstairs bedroom with access to gardens, useful storage room, and integral access to double garage fitted with power and light. The ground floor is completed by a useful study/fifth bedroom, spacious dining kitchen with a range of wall and base mounted units with access to gardens and useful utility room adjacent. Upstairs a bright and spacious upper hallway gives access to generous principal bedroom with en-suite shower room and access to south facing terrace, second double bedroom with en-suite and balcony, third bedroom with access to balcony and main family bathroom completes this level. The specification includes a system of gas central heating, double glazing, hardwood flooring, stained glass detail, lovely, detailed cornice/plasterwork and beautiful art deco styling.