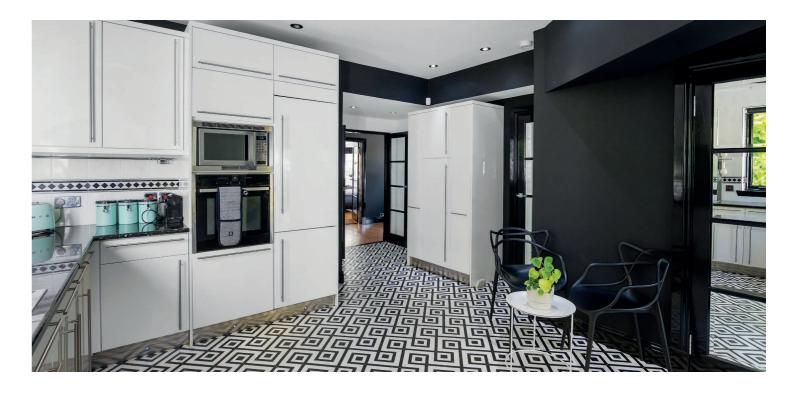

The ground floor accommodation extends to traditional style reception hallway with WC adjacent, beautiful formal lounge with feature fireplace and sliding doors into lovely formal dining room, and the property has been extended to provide a wonderful family room with direct access out to the gardens. There is a downstairs bedroom with access to gardens, useful storage room, and integral access to double garage fitted with power and light. The ground floor is completed by a useful study/fifth bedroom, spacious dining kitchen with a range of wall and base mounted units with access to gardens and useful utility room adjacent. Upstairs a bright and spacious upper hallway gives access to generous principal bedroom with en-suite shower room and access to south facing terrace, second double bedroom with en-suite and balcony, third bedroom with access to balcony and main family bathroom completes this level. The specification includes a system of gas central heating, double glazing, hardwood flooring, stained glass detail, lovely, detailed cornice/plasterwork and beautiful art deco styling.