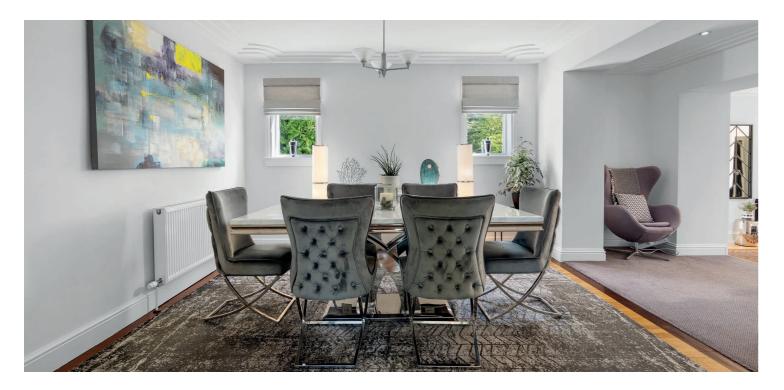

The ground floor accommodation extends to traditional style reception hallway with WC adjacent, beautiful formal lounge with feature fireplace and sliding doors into lovely formal dining room, and the property has been extended to provide a wonderful family room with direct access out to the gardens. There is a downstairs bedroom with access to gardens, useful storage room, and integral access to double garage fitted with power and light. The ground floor is completed by a useful study/fifth bedroom, spacious dining kitchen with a range of wall and base mounted units with access to gardens and useful utility room adjacent. Upstairs a bright and spacious upper hallway gives access to generous principal bedroom with en-suite shower room and access to south facing terrace, second double bedroom with en-suite and balcony, third bedroom with access to balcony and main family bathroom completes this level. The specification includes a system of gas central heating, double glazing, hardwood flooring, stained glass detail, lovely, detailed cornice/plasterwork and beautiful art deco styling.