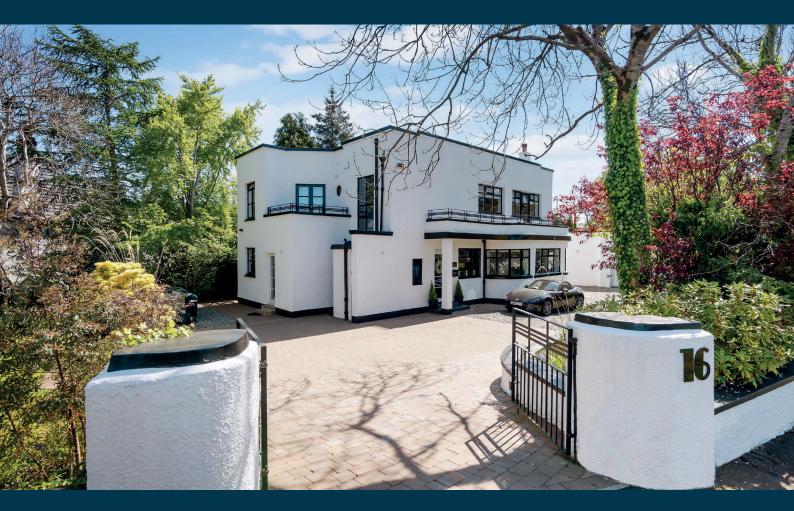

## A beautiful art deco villa set within private landscaped garden grounds.

Whitegables is an impressive, detached villa which is distinguished by its art deco design. Offering impressive and extended accommodation encompassed over two levels, the subjects are set within generous landscaped, corner garden grounds and present a unique opportunity to the local marketplace.

Externally the property is set within mature, level and beautifully landscaped garden grounds. Level lawned area, composite deck area and the gardens retain a high degree of privacy by virtue of border hedges and planting. Spacious horseshoe driveway to front providing ample parking for multiple vehicles.