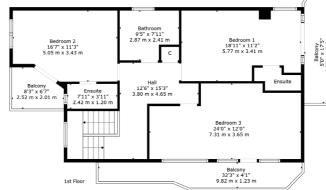

The ground floor accommodation extends to traditional style reception hallway with WC adjacent, beautiful formal lounge with feature fireplace and sliding doors into lovely formal dining room, and the property has been extended to provide a wonderful family room with direct access out to the gardens. There is a downstairs bedroom with access to gardens, useful storage room, and integral access to double garage fitted with power and light. The ground floor is completed by a useful study/fifth bedroom, spacious dining kitchen with a range of wall and base mounted units with access to gardens and useful utility room adjacent. Upstairs a bright and spacious upper hallway gives access to generous principal bedroom with en-suite shower room and access to south facing terrace, second double bedroom with en-suite and balcony, third bedroom with access to balcony and main family bathroom completes this level. The specification includes a system of gas central heating, double glazing, hardwood flooring, stained glass detail, lovely, detailed cornice/plasterwork and beautiful art deco styling.