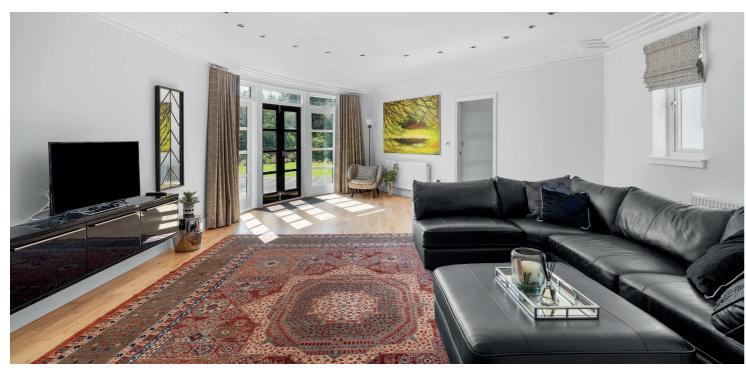

The ground floor accommodation extends to traditional style reception hallway with WC adjacent, beautiful formal lounge with feature fireplace and sliding doors into lovely formal dining room, and the property has been extended to provide a wonderful family room with direct access out to the gardens. There is a downstairs bedroom with access to gardens, useful storage room, and integral access to double garage fitted with power and light. The ground floor is completed by a useful study/fifth bedroom, spacious dining kitchen with a range of wall and base mounted units with access to gardens and useful utility room adjacent. Upstairs a bright and spacious upper hallway gives access to generous principal bedroom with en-suite shower room and access to south facing terrace, second double bedroom with en-suite and balcony, third bedroom with access to balcony and main family bathroom completes this level. The specification includes a system of gas central heating, double glazing, hardwood flooring, stained glass detail, lovely, detailed cornice/plasterwork and beautiful art deco styling.