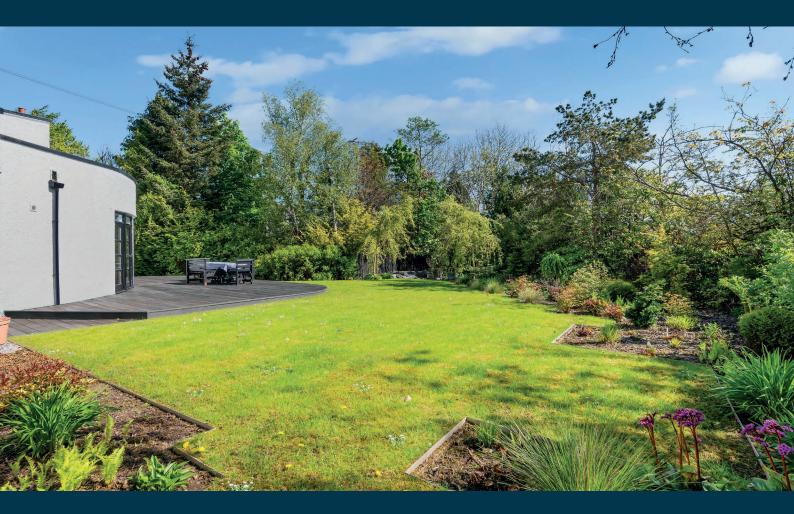

Externally the property is set within mature, level and beautifully landscaped garden grounds. Level lawned area, composite deck area and the gardens retain a high degree of privacy by virtue of border hedges and planting. Spacious horseshoe driveway to front providing ample parking for multiple vehicles.