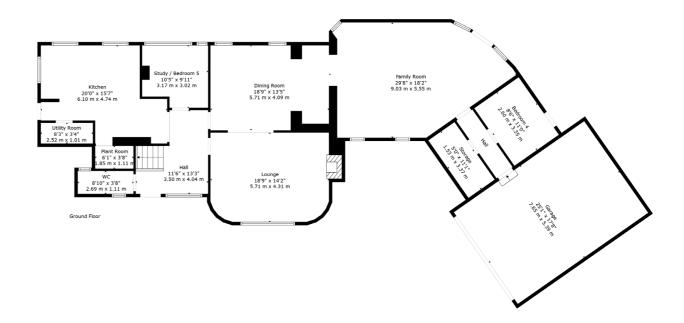

The ground floor accommodation extends to traditional style reception hallway with WC adjacent, beautiful formal lounge with feature fireplace and sliding doors into lovely formal dining room, and the property has been extended to provide a wonderful family room with direct access out to the gardens. There is a downstairs bedroom with access to gardens, useful storage room, and integral access to double garage fitted with power and light. The ground floor is completed by a useful study/fifth bedroom, spacious dining kitchen with a range of wall and base mounted units with access to gardens and useful utility room adjacent. Upstairs a bright and spacious upper hallway gives access to generous principal bedroom with en-suite shower room and access to south facing terrace, second double bedroom with en-suite and balcony, third bedroom with access to balcony and main family bathroom completes this level. The specification includes a system of gas central heating, double glazing, hardwood flooring, stained glass detail, lovely, detailed cornice/plasterwork and beautiful art deco styling.