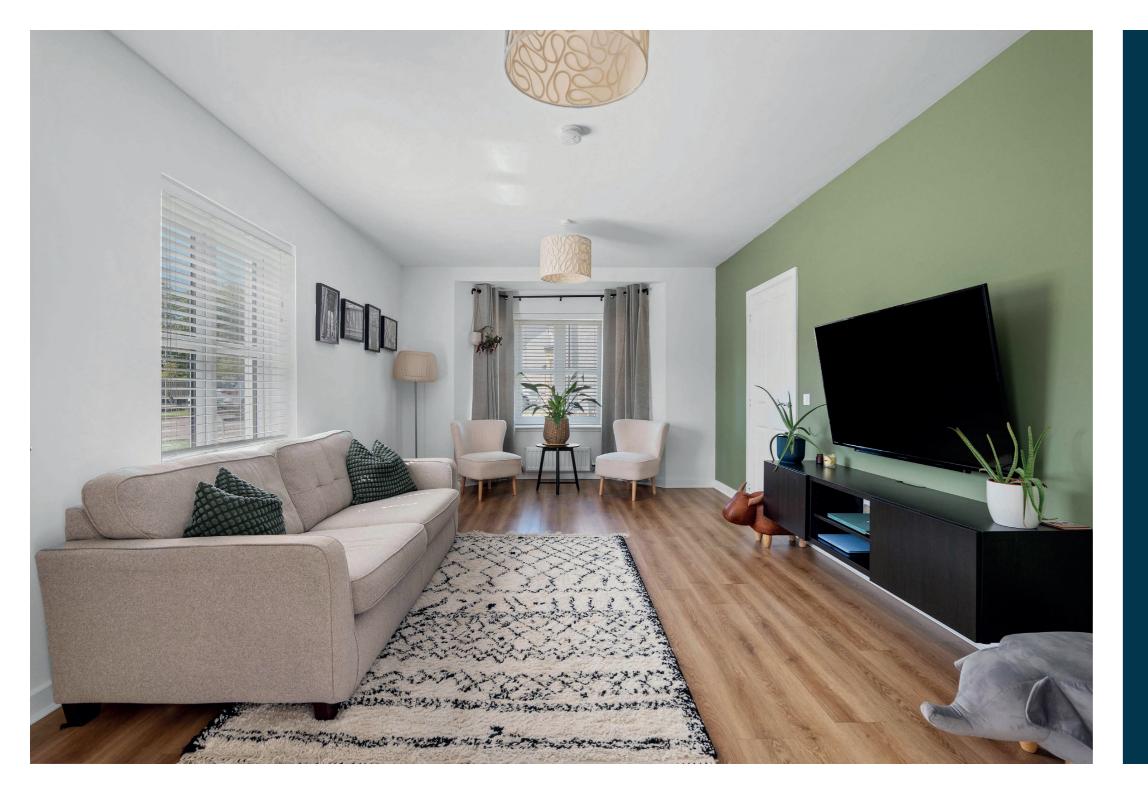

The accommodation is bright, airy and comprises reception hall, bay windowed formal lounge, modern open plan kitchen/dining family area offering a range of integrated appliances and doors leading out to the rear garden, separate utility room, playroom/bedroom 5 and cloakroom/WC. Upstairs a spacious landing area gives access to generous principal bedroom with contemporary en-suite shower room with stylish tiling, family bathroom with contemporary tiling and sanitary ware. Bedroom two with en-suite and further two double bedrooms with storage. The specification includes a system of gas central heating, double glazing and quality upgrades throughout the home.