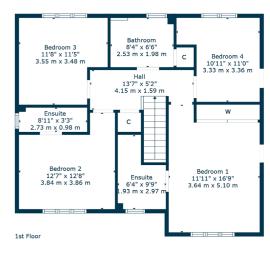

The accommodation is bright, airy and comprises reception hall, bay windowed formal lounge, modern open plan kitchen/dining family area offering a range of integrated appliances and doors leading out to the rear garden, separate utility room, playroom/bedroom 5 and cloakroom/WC. Upstairs a spacious landing area gives access to generous principal bedroom with contemporary en-suite shower room with stylish tiling, family bathroom with contemporary tiling and sanitary ware. Bedroom two with en-suite and further two double bedrooms with storage. The specification includes a system of gas central heating, double glazing and quality upgrades throughout the home.

The floor plan shall provide you with a detailed layout of this well finished and comfortable home, however, we recommend viewing to appreciate the quality of the finishings and the convenient setting that's on offer.