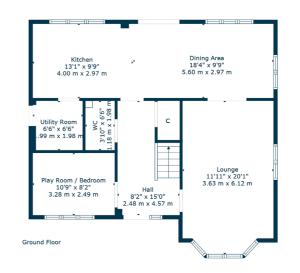

The accommodation is bright, airy and comprises reception hall, bay windowed formal lounge, modern open plan kitchen/dining family area offering a range of integrated appliances and doors leading out to the rear garden, separate utility room, playroom/bedroom 5 and cloakroom/WC. Upstairs a spacious landing area gives access to generous principal bedroom with contemporary en-suite shower room with stylish tiling, family bathroom with contemporary tiling and sanitary ware. Bedroom two with en-suite and further two double bedrooms with storage. The specification includes a system of gas central heating, double glazing and quality upgrades throughout the home.

The floor plan shall provide you with a detailed layout of this well finished and comfortable home, however, we recommend viewing to appreciate the quality of the finishings and the convenient setting that's on offer.