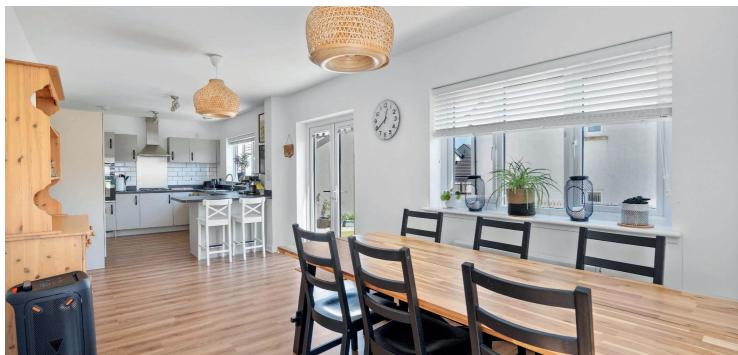

This stunning family home is spread over two levels and offers almost unexpected levels of spacious accommodation, circa 1650 square feet, all beautifully presented and equipped to the highest standards with quality fixtures and fittings, premium sanitary ware and high quality flooring throughout.

The accommodation is bright, airy and comprises reception hall, bay windowed formal lounge, modern open plan kitchen/dining family area offering a range of integrated appliances and doors leading out to the rear garden, separate utility room, playroom/bedroom 5 and cloakroom/WC. Upstairs a spacious landing area gives access to generous principal bedroom with contemporary en-suite shower room with stylish tiling, family bathroom with contemporary tiling and sanitary ware. Bedroom two with en-suite and further two double bedrooms with storage. The specification includes a system of gas central heating, double glazing and quality upgrades throughout the home.