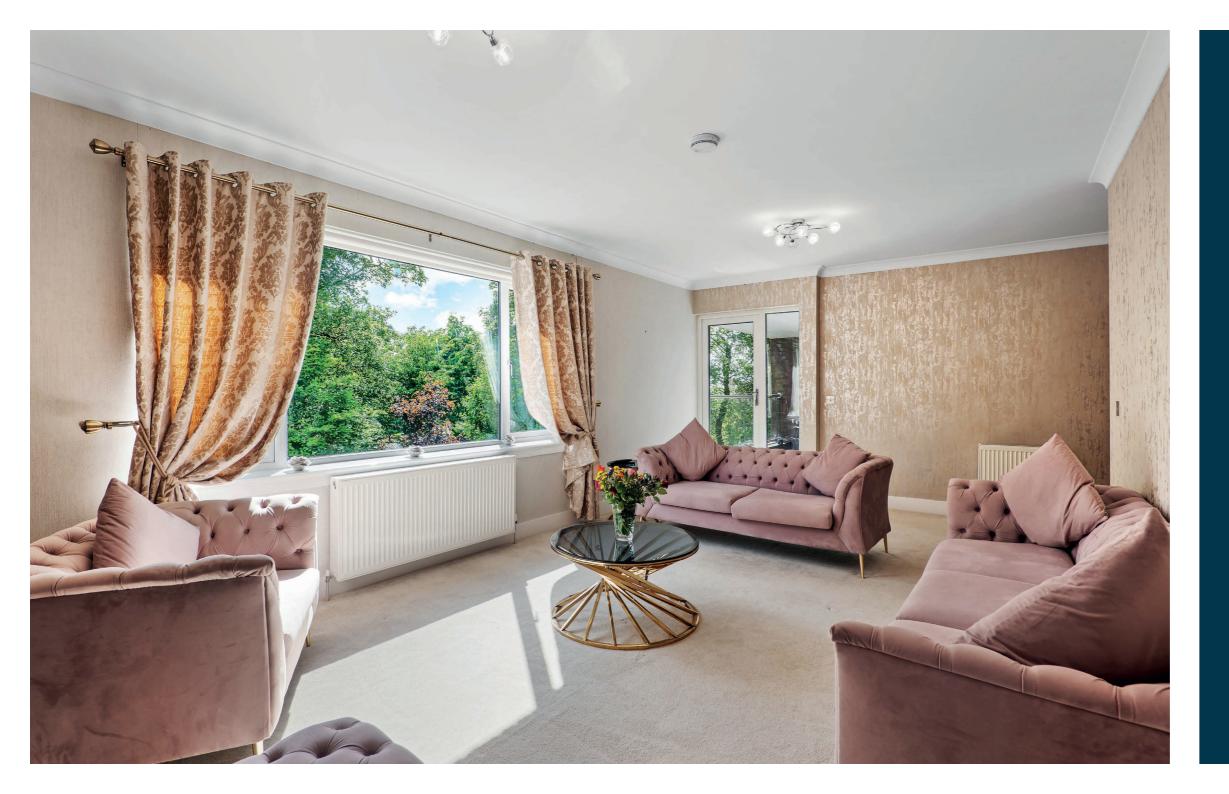

Accommodation comprises, well maintained entrance foyer with lift and stairwell access, broad reception hallway with high lacquered finished storage units and illuminated display centrepiece, impressively sized lounge with feature fireplace and access to the private balcony, high quality finished modern style kitchen which is open plan to a rear facing dining room with bi-folding doors accessing the sun balcony, principal bedroom with en-suite and two further double bedrooms and a main family bathroom completes the accommodation.