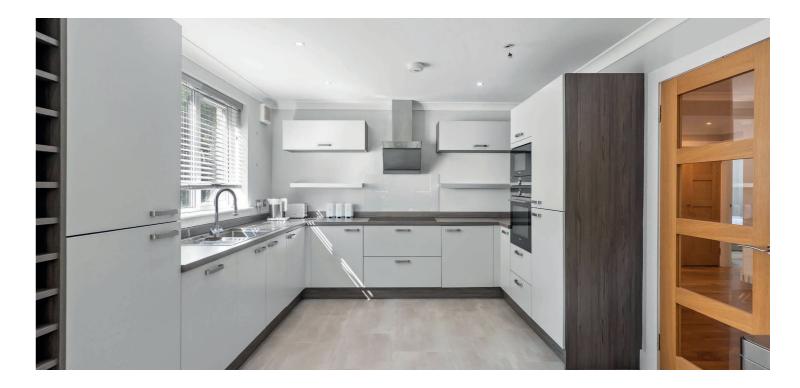

The home has undergone an extensive refurbishment, and some notable features include high quality fitted kitchen with a full range of appliances, bi-folding doors, Porcelanosa furniture, tiling and sanitary ware in both the en-suite and family bathroom.

Accommodation comprises, well maintained entrance foyer with lift and stairwell access, broad reception hallway with high lacquered finished storage units and illuminated display centrepiece, impressively sized lounge with feature fireplace and access to the private balcony, high quality finished modern style kitchen which is open plan to a rear facing dining room with bi-folding doors accessing the sun balcony, principal bedroom with en-suite and two further double bedrooms and a main family bathroom completes the accommodation.