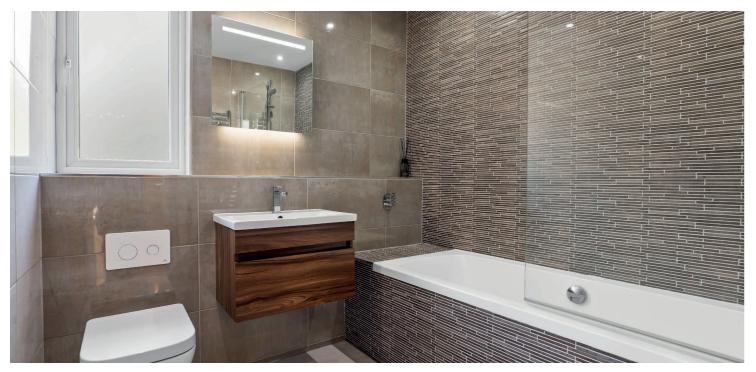

The home has undergone an extensive refurbishment, and some notable features include high quality fitted kitchen with a full range of appliances, bi-folding doors, Porcelanosa furniture, tiling and sanitary ware in both the en-suite and family bathroom.

Accommodation comprises, well maintained entrance foyer with lift and stairwell access, broad reception hallway with high lacquered finished storage units and illuminated display centrepiece, impressively sized lounge with feature fireplace and access to the private balcony, high quality finished modern style kitchen which is open plan to a rear facing dining room with bi-folding doors accessing the sun balcony, principal bedroom with en-suite and two further double bedrooms and a main family bathroom completes the accommodation.