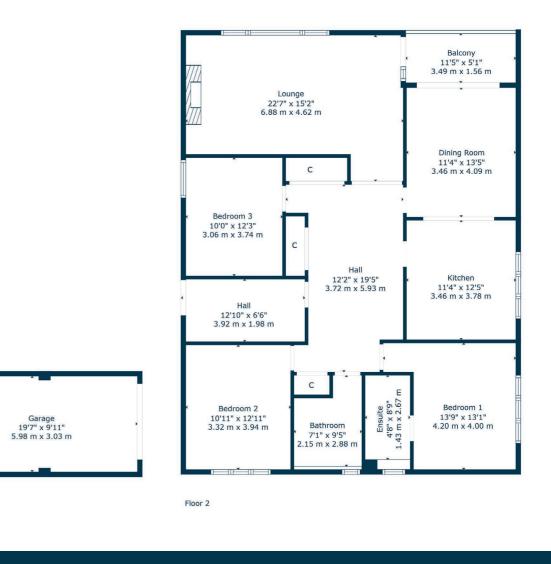

Accommodation comprises, well maintained entrance foyer with lift and stairwell access, broad reception hallway with high lacquered finished storage units and illuminated display centrepiece, impressively sized lounge with feature fireplace and access to the private balcony, high quality finished modern style kitchen which is open plan to a rear facing dining room with bi-folding doors accessing the sun balcony, principal bedroom with en-suite and two further double bedrooms and a main family bathroom completes the accommodation.

> NM4577 | Sat Nav: 11 Bishops Gate, Wellknowe Place, Thorntonhall, G74 5AX For the full home report visit **www.corumproperty.co.uk** \* All measurements and distances are approximate Floorplans are for illustration purposes and may not be to scale.

Floor 1