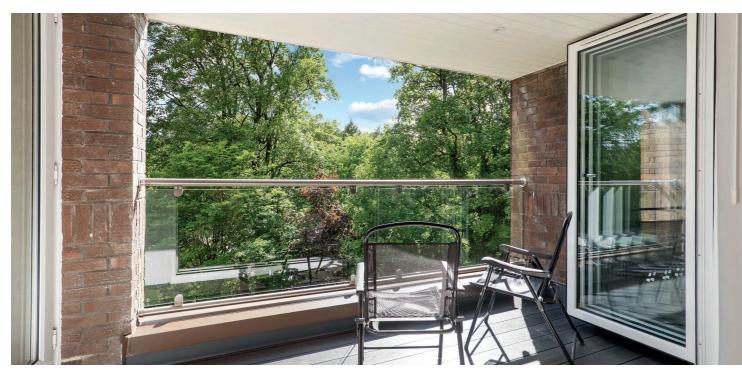

Accommodation comprises, well maintained entrance foyer with lift and stairwell access, broad reception hallway with high lacquered finished storage units and illuminated display centrepiece, impressively sized lounge with feature fireplace and access to the private balcony, high quality finished modern style kitchen which is open plan to a rear facing dining room with bi-folding doors accessing the sun balcony, principal bedroom with en-suite and two further double bedrooms and a main family bathroom completes the accommodation.