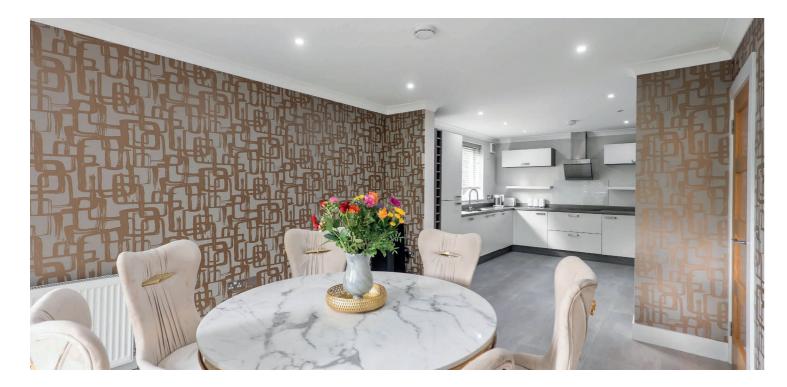

The home has undergone an extensive refurbishment, and some notable features include high quality fitted kitchen with a full range of appliances, bi-folding doors, Porcelanosa furniture, tiling and sanitary ware in both the en-suite and family bathroom.

Accommodation comprises, well maintained entrance foyer with lift and stairwell access, broad reception hallway with high lacquered finished storage units and illuminated display centrepiece, impressively sized lounge with feature fireplace and access to the private balcony, high quality finished modern style kitchen which is open plan to a rear facing dining room with bi-folding doors accessing the sun balcony, principal bedroom with en-suite and two further double bedrooms and a main family bathroom completes the accommodation.