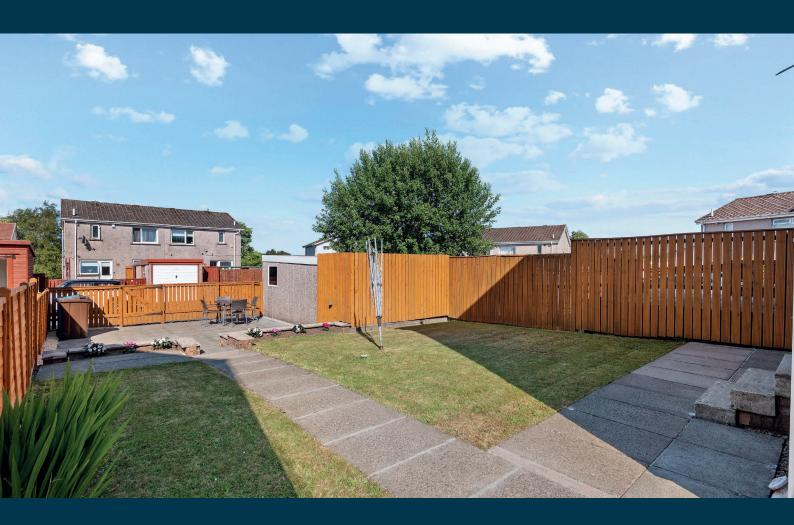

Externally the property is set within level landscaped garden grounds which are easily maintained and provide scope for further extension/development (subject to planning). Detached garage. Lovely open outlook to front.