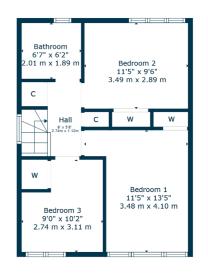

Ground floor extends to traditional style reception hallway with under stair storage adjacent, fantastic open plan lounge/dining room, modern fitted kitchen with a range of wall and base units, integrated appliances, feature lighting and access to rear gardens. Upstairs provides spacious principal bedroom with fitted wardrobes, second double bedroom with fitted wardrobes, good third bedroom with fitted storage and modern main family bathroom. Additional storage provided by way of floored attic space. This specification of the property includes a system of gas central heating, double glazing and is well presented and decorated throughout.

NM4587 | Sat Nav: 32 Weaver Avenue, Newton Mearns, G77 6AS

For the full home report visit www.corumproperty.co.uk

\* All measurements and distances are approximate Floorplans are for illustration purposes and may not be to scale.