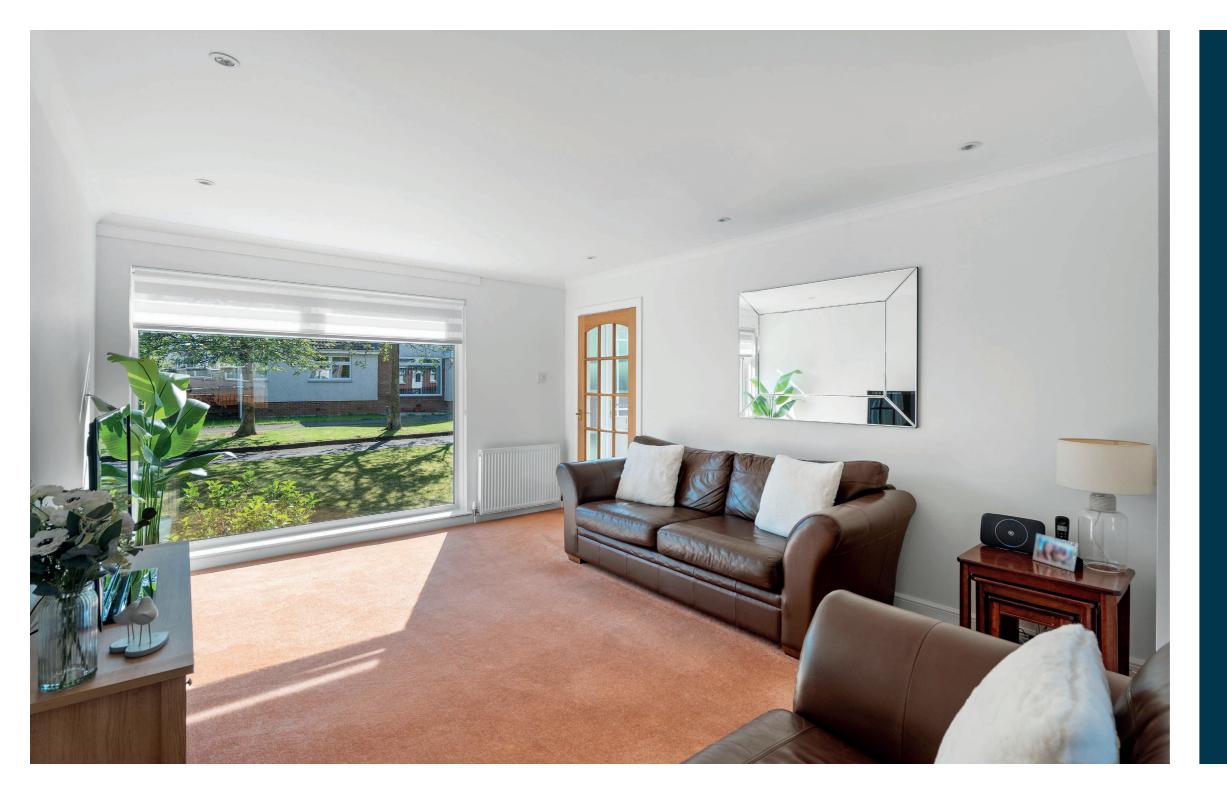

Ground floor extends to traditional style reception hallway with under stair storage adjacent, fantastic open plan lounge/dining room, modern fitted kitchen with a range of wall and base units, integrated appliances, feature lighting and access to rear gardens. Upstairs provides spacious principal bedroom with fitted wardrobes, second double bedroom with fitted wardrobes, good third bedroom with fitted storage and modern main family bathroom. Additional storage provided by way of floored attic space. This specification of the property includes a system of gas central heating, double glazing and is well presented and decorated throughout.