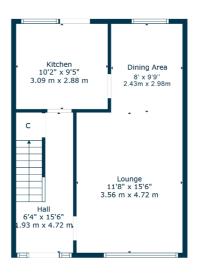

Ground floor extends to traditional style reception hallway with under stair storage adjacent, fantastic open plan lounge/dining room, modern fitted kitchen with a range of wall and base units, integrated appliances, feature lighting and access to rear gardens. Upstairs provides spacious principal bedroom with fitted wardrobes, second double bedroom with fitted wardrobes, good third bedroom with fitted storage and modern main family bathroom. Additional storage provided by way of floored attic space. This specification of the property includes a system of gas central heating, double glazing and is well presented and decorated throughout.

Ground Floor

1st Floor

Situated within a highly sought after pocket of Newton Mearns, the property is superbly placed for a wide range of amenities and indeed nationally recognised schooling. A wide variety of restaurants, supermarkets and retailers can be found at the nearby Mearns Cross Shopping Centre and Greenlaw Village, and there are a range of sports and leisure activities found within the district including parks, health clubs, gyms and golf courses. Excellent local transport links providing swift access to the city centre and beyond are also close at hand with Whitecraigs Station and Patterton Station being the nearest.

NM4587 | Sat Nav: 32 Weaver Avenue, Newton Mearns, G77 6AS

For the full home report visit www.corumproperty.co.uk

\* All measurements and distances are approximate Floorplans are for illustration purposes and may not be to scale.