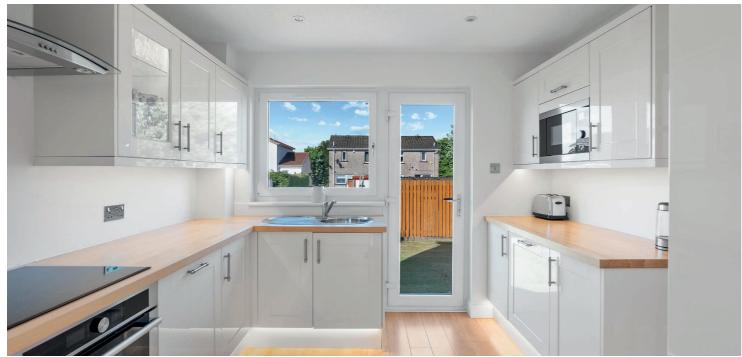

Ground floor extends to traditional style reception hallway with under stair storage adjacent, fantastic open plan lounge/dining room, modern fitted kitchen with a range of wall and base units, integrated appliances, feature lighting and access to rear gardens. Upstairs provides spacious principal bedroom with fitted wardrobes, second double bedroom with fitted wardrobes, good third bedroom with fitted storage and modern main family bathroom. Additional storage provided by way of floored attic space. This specification of the property includes a system of gas central heating, double glazing and is well presented and decorated throughout.