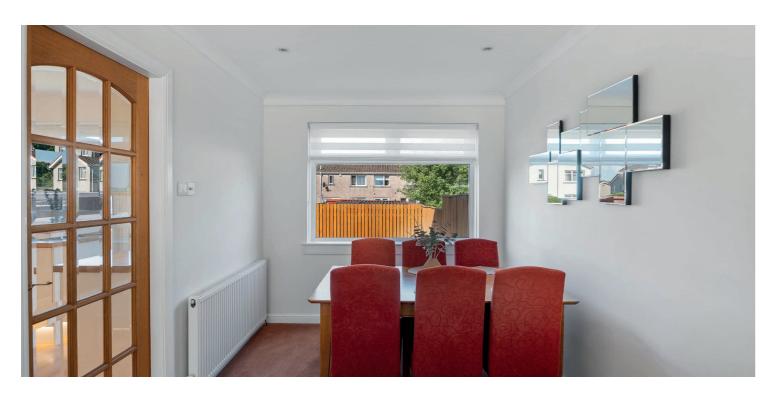

Ground floor extends to traditional style reception hallway with under stair storage adjacent, fantastic open plan lounge/dining room, modern fitted kitchen with a range of wall and base units, integrated appliances, feature lighting and access to rear gardens. Upstairs provides spacious principal bedroom with fitted wardrobes, second double bedroom with fitted wardrobes, good third bedroom with fitted storage and modern main family bathroom. Additional storage provided by way of floored attic space. This specification of the property includes a system of gas central heating, double glazing and is well presented and decorated throughout.