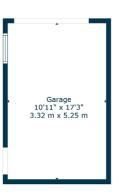

Externally the property is set within level landscaped garden grounds which are easily maintained and provide scope for further extension/development (subject to planning). Detached garage. Lovely open outlook to front.

Ground Floor

1st Floor

Situated within a highly sought after pocket of Newton Mearns, the property is superbly placed for a wide range of amenities and indeed nationally recognised schooling. A wide variety of restaurants, supermarkets and retailers can be found at the nearby Mearns Cross Shopping Centre and Greenlaw Village, and there are a range of sports and leisure activities found within the district including parks, health clubs, gyms and golf courses. Excellent local transport links providing swift access to the city centre and beyond are also close at hand with Whitecraigs Station and Patterton Station being the nearest.

NM4587 | Sat Nav: 32 Weaver Avenue, Newton Mearns, G77 6AS

For the full home report visit www.corumproperty.co.uk

\* All measurements and distances are approximate Floorplans are for illustration purposes and may not be to scale.