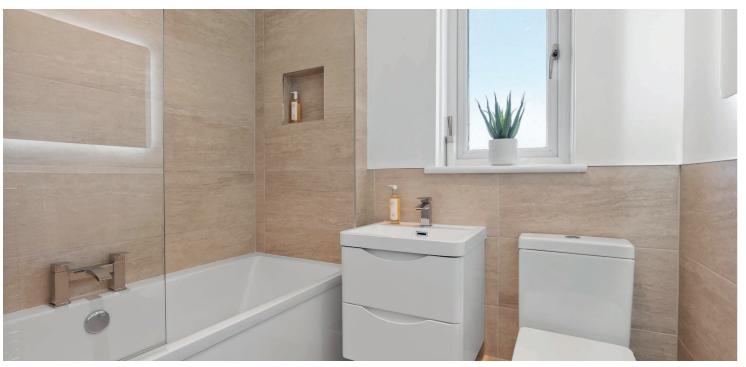

Ground floor extends to traditional style reception hallway with under stair storage adjacent, fantastic open plan lounge/dining room, modern fitted kitchen with a range of wall and base units, integrated appliances, feature lighting and access to rear gardens. Upstairs provides spacious principal bedroom with fitted wardrobes, second double bedroom with fitted wardrobes, good third bedroom with fitted storage and modern main family bathroom. Additional storage provided by way of floored attic space. This specification of the property includes a system of gas central heating, double glazing and is well presented and decorated throughout.