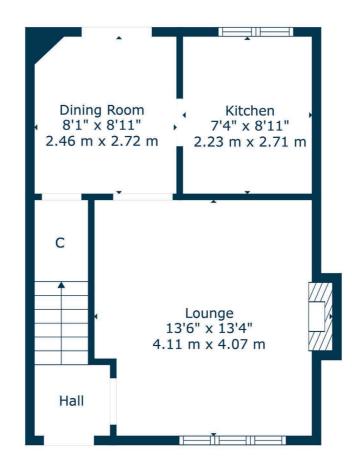

#### Ground Floor

Newton Mearns is one of the most sought-after suburbs within the south side of Glasgow. The property is superbly placed for a wide range of amenities and indeed nationally recognised schooling. The property is a short distance away from excellent shopping at The Avenue at Mearns Cross and Greenlaw Village. There are an abundance of sports and recreational facilities found within the district which include excellent golf courses, parks, tennis clubs and there are a variety of country pursuits found nearby at Hazeldene. Local train stations include Whitecraigs Station and Patterton Station.

# A modern semi detached villa set within the highly popular Westacres Development.

Set within a quiet estate with no through traffic, the subjects are presented in lovely condition throughout and would be ideal for a young growing family. The ground floor accommodation offers entrance hallway with useful downstairs WC/cloaks adjacent, principal lounge with doors leading to formal dining room which gives access to gardens and through to fitted modern kitchen with a range of wall and base mounted units. The upper accommodation provides spacious principal bedroom with fitted wardrobes, second generous double bedroom, third good sized bedroom with fitted storage and contemporary main family bathroom. Further benefits include double glazing and gas central heating with combination boiler.