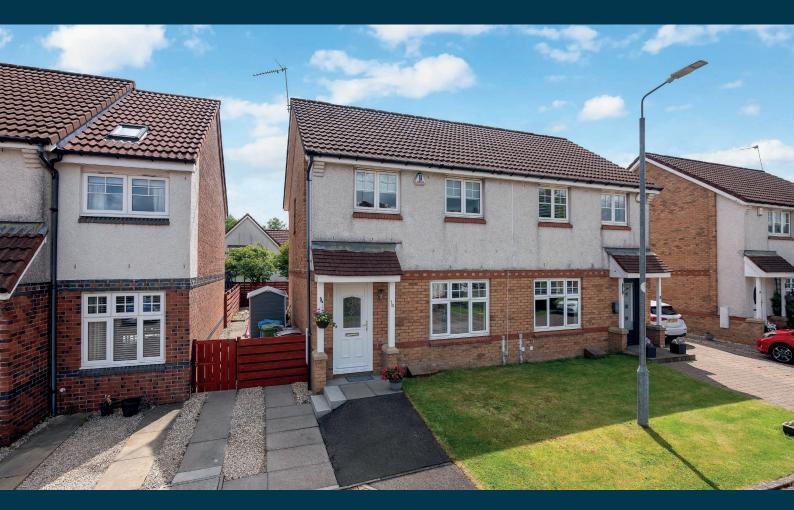

# A modern semi detached villa set within the highly popular Westacres Development.

Set within a quiet estate with no through traffic, the subjects are presented in lovely condition throughout and would be ideal for a young growing family. The ground floor accommodation offers entrance hallway with useful downstairs WC/cloaks adjacent, principal lounge with doors leading to formal dining room which gives access to gardens and through to fitted modern kitchen with a range of wall and base mounted units. The upper accommodation provides spacious principal bedroom with fitted wardrobes, second generous double bedroom, third good sized bedroom with fitted storage and contemporary main family bathroom. Further benefits include double glazing and gas central heating with combination boiler.

Externally the subjects enjoy easily maintained level garden grounds to the rear with a pleasant mix of soft and hard landscaped areas with a level lawn and patio area. Driveway to the side providing vehicular parking.