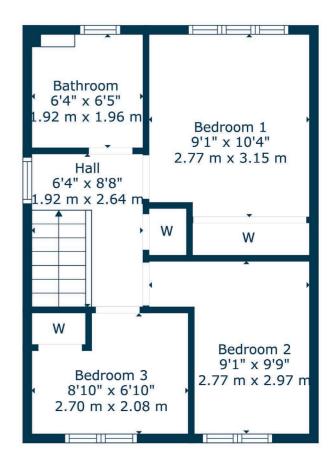

#### 1st Floor

NM4593 | Sat Nav: 10 Mey Place, Newton Mearns, G77 6WU For the full home report visit **www.corumproperty.co.uk** \* All measurements and distances are approximate Floorplans are for illustration purposes and may not be to scale.

# A modern semi detached villa set within the highly popular Westacres Development.

Set within a quiet estate with no through traffic, the subjects are presented in lovely condition throughout and would be ideal for a young growing family. The ground floor accommodation offers entrance hallway with useful downstairs WC/cloaks adjacent, principal lounge with doors leading to formal dining room which gives access to gardens and through to fitted modern kitchen with a range of wall and base mounted units. The upper accommodation provides spacious principal bedroom with fitted wardrobes, second generous double bedroom, third good sized bedroom with fitted storage and contemporary main family bathroom. Further benefits include double glazing and gas central heating with combination boiler.