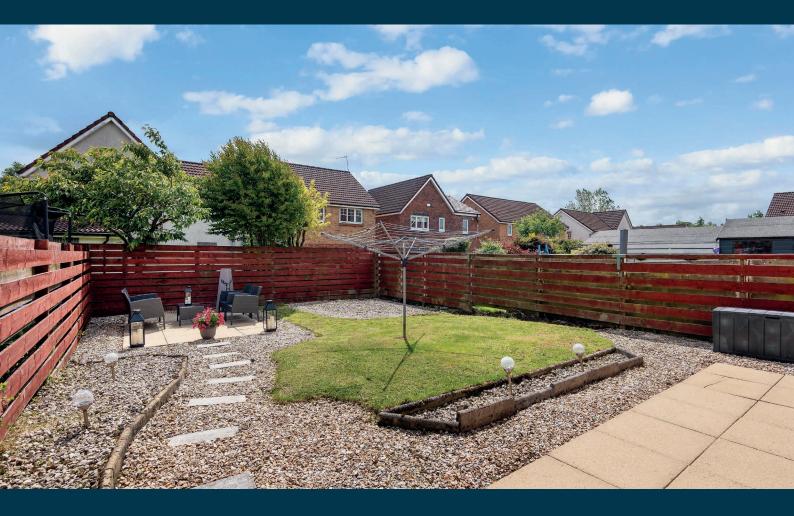

Externally the subjects enjoy easily maintained level garden grounds to the rear with a pleasant mix of soft and hard landscaped areas with a level lawn and patio area. Driveway to the side providing vehicular parking.