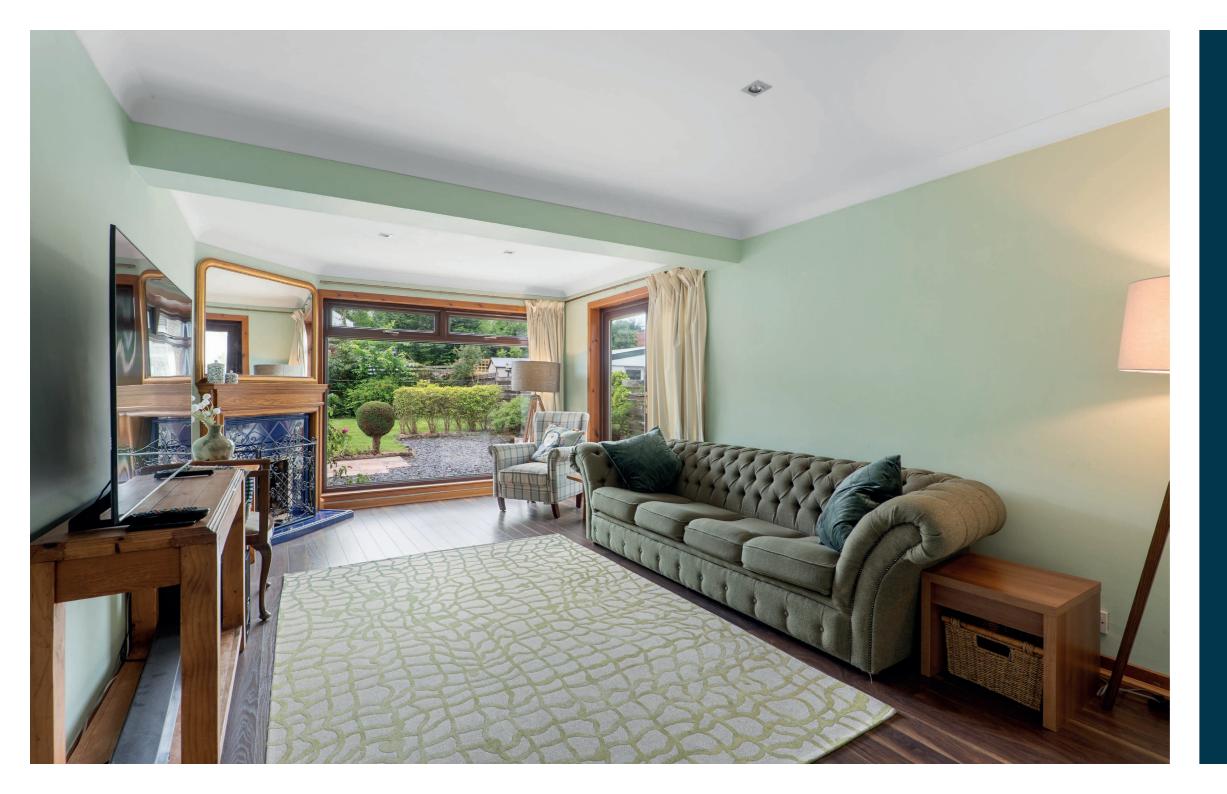

Ground floor accommodation extends to traditional reception hallway, lovely front facing family room, generous formal lounge to rear, modern dining kitchen with access to gardens, formal dining room/fifth bedroom and a modern shower room completes this level. Upstairs provides access to generous principal bedroom, three further good bedrooms and main family bathroom. The specification of the property includes a system of gas central heating, double glazing and the subjects are well presented and decorated throughout.