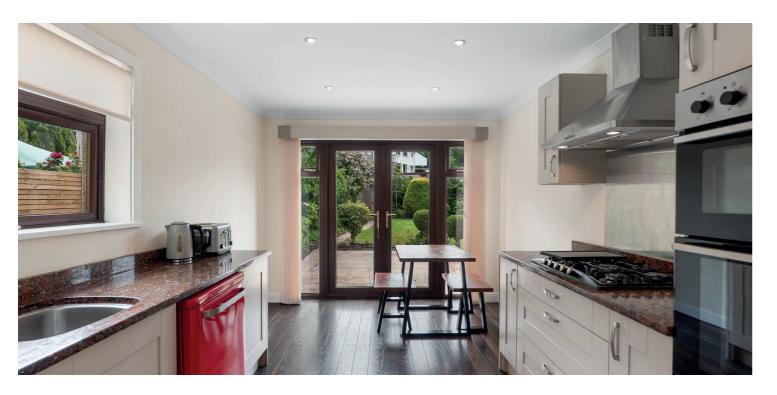

Ground floor accommodation extends to traditional reception hallway, lovely front facing family room, generous formal lounge to rear, modern dining kitchen with access to gardens, formal dining room/fifth bedroom and a modern shower room completes this level. Upstairs provides access to generous principal bedroom, three further good bedrooms and main family bathroom. The specification of the property includes a system of gas central heating, double glazing and the subjects are well presented and decorated throughout.