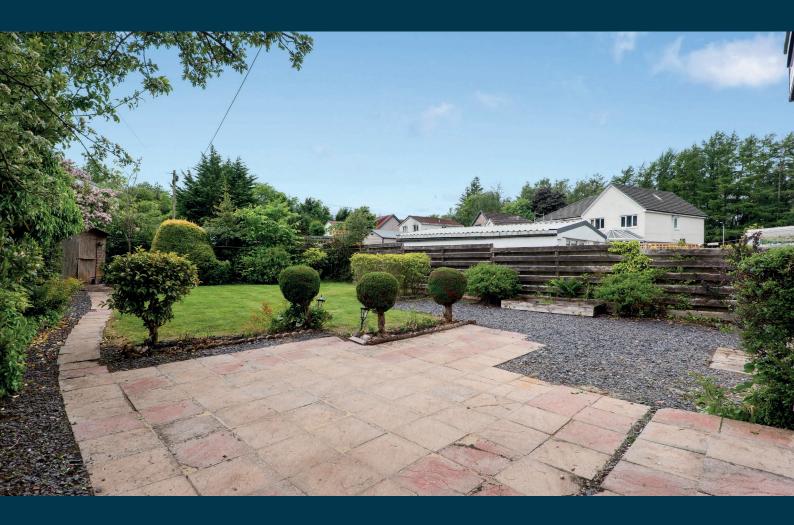

Externally the property is set within private, level and mature garden grounds designed for ease of maintenance with patio and lawned areas. Attached garage to side, fitted with power and light, and a sauna. Monoblock driveway to front providing ample vehicular parking.