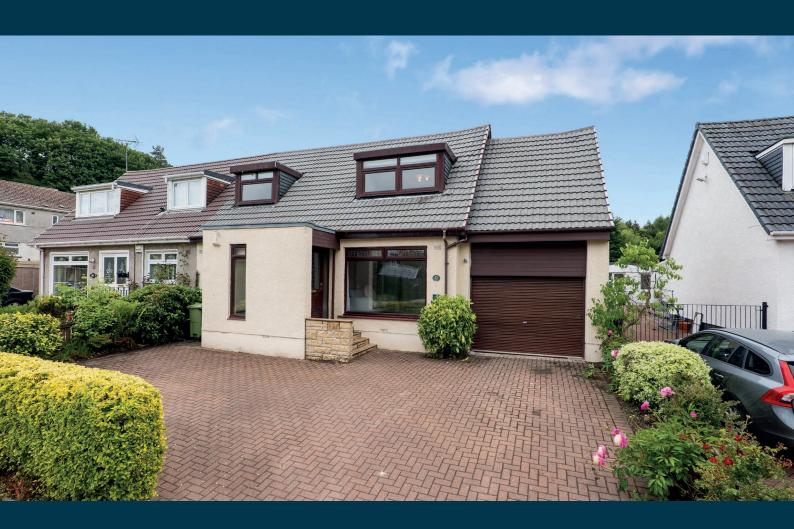

## A splendid semi-detached property set within generous garden grounds.

This lovely semi-detached bungalow has been thoughtfully extended and improved to deliver a fantastic family home. Enjoying a quiet yet convenient location within this popular pocket of Newton Mearns, the subjects benefit from generous garden grounds and lovely open outlooks to front.

Externally the property is set within private, level and mature garden grounds designed for ease of maintenance with patio and lawned areas. Attached garage to side, fitted with power and light, and a sauna. Monoblock driveway to front providing ample vehicular parking.