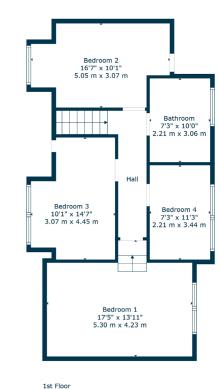

Ground floor accommodation extends to traditional reception hallway, lovely front facing family room, generous formal lounge to rear, modern dining kitchen with access to gardens, formal dining room/fifth bedroom and a modern shower room completes this level. Upstairs provides access to generous principal bedroom, three further good bedrooms and main family bathroom. The specification of the property includes a system of gas central heating, double glazing and the subjects are well presented and decorated throughout.

NM4597 | Sat Nav: 63 Rodger Avenue, Newton Mearns, G77 6JS

For the full home report visit www.corumproperty.co.uk

\* All measurements and distances are approximate Floorplans are for illustration purposes and may not be to scale.