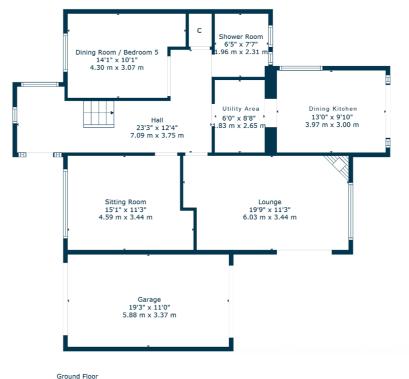

Ground floor accommodation extends to traditional reception hallway, lovely front facing family room, generous formal lounge to rear, modern dining kitchen with access to gardens, formal dining room/fifth bedroom and a modern shower room completes this level. Upstairs provides access to generous principal bedroom, three further good bedrooms and main family bathroom. The specification of the property includes a system of gas central heating, double glazing and the subjects are well presented and decorated throughout.

NM4597 | Sat Nav: 63 Rodger Avenue, Newton Mearns, G77 6JS

For the full home report visit www.corumproperty.co.uk

\* All measurements and distances are approximate Floorplans are for illustration purposes and may not be to scale.