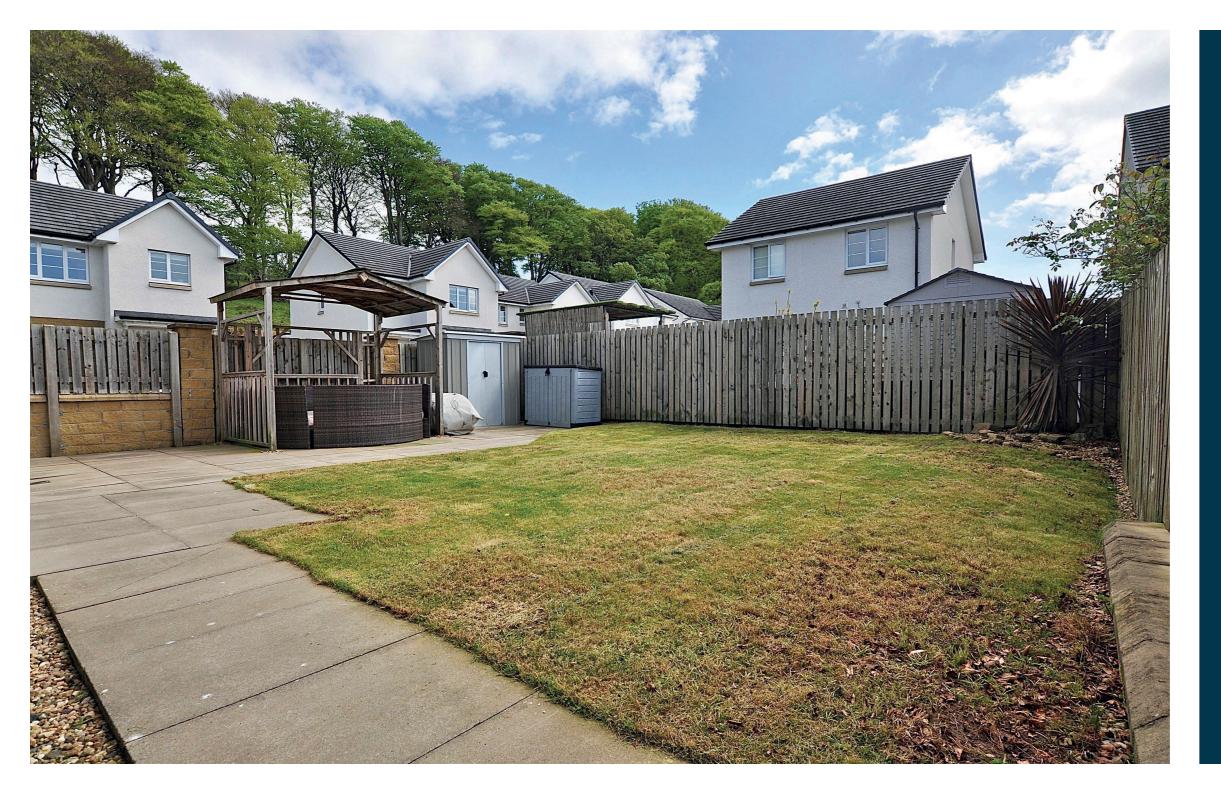

The immaculate accommodation on offer extends to a welcoming reception hallway, good sized lounge with a bay window to the front, a modern dining kitchen which is an excellent social space allowing access to the rear garden grounds and wc. On the upper level there can be found three bedrooms, the master bedroom has an excellent en-suite and to complement this floor of the home there is the family bathroom. The property has gas central heating and double glazing. There are pleasant garden grounds to the rear with a pergola and sitting area along with patio & lawn. There is the driveway to the side of the home and gardens to the front. Early viewing is highly recommended to appreciate the location and accommodation on offer.