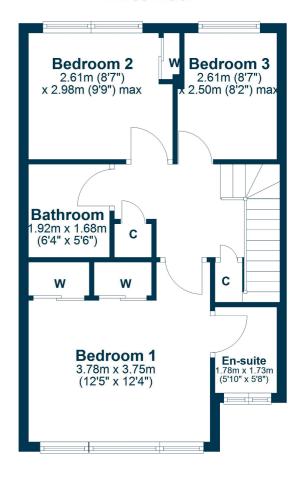

The immaculate accommodation on offer extends to a welcoming reception hallway, good sized lounge with a bay window to the front, a modern dining kitchen which is an excellent social space allowing access to the rear garden grounds and wc. On the upper level there can be found three bedrooms, the master bedroom has an excellent en-suite and to complement this floor of the home there is the family bathroom. The property has gas central heating and double glazing. There are pleasant garden grounds to the rear with a pergola and sitting area along with patio & lawn. There is the driveway to the side of the home and gardens to the front. Early viewing is highly recommended to appreciate the location and accommodation on offer.

## First Floor

Fairlie is a popular small village located on the Clyde Coast, south of Largs. The village has many amenities which include a primary school, Fairlie Primary, local bar / restaurant, shopping facilities and a bowling club. Fairlie is located within close proximity to Kelburn Country Park and Largs Marina and it is within the catchment area for those who have children attending Largs Academy Campus. The village is also well positioned for accessing all major road networks and there is a local train station which provides a frequent mainline service to Largs and Glasgow.

LA2054 | Sat Nav: 34 Craig Hill Place, Fairlie, KA29 0AY

For the full home report visit www.corumproperty.co.uk

\* All measurements and distances are approximate Floorplans are for illustration purposes and may not be to scale.