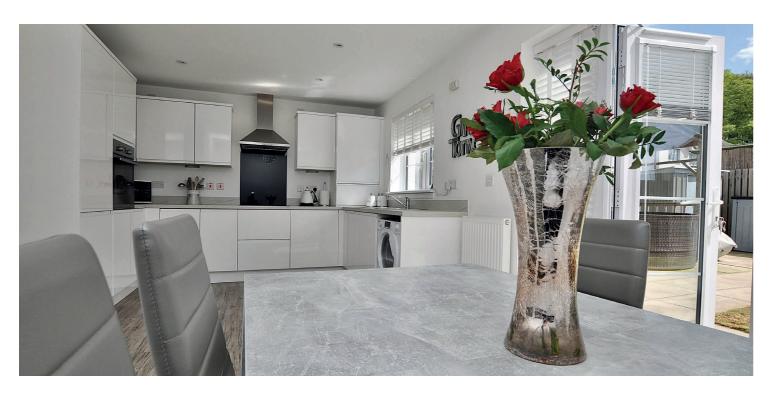

The immaculate accommodation on offer extends to a welcoming reception hallway, good sized lounge with a bay window to the front, a modern dining kitchen which is an excellent social space allowing access to the rear garden grounds and wc. On the upper level there can be found three bedrooms, the master bedroom has an excellent en-suite and to complement this floor of the home there is the family bathroom. The property has gas central heating and double glazing. There are pleasant garden grounds to the rear with a pergola and sitting area along with patio & lawn. There is the driveway to the side of the home and gardens to the front. Early viewing is highly recommended to appreciate the location and accommodation on offer.