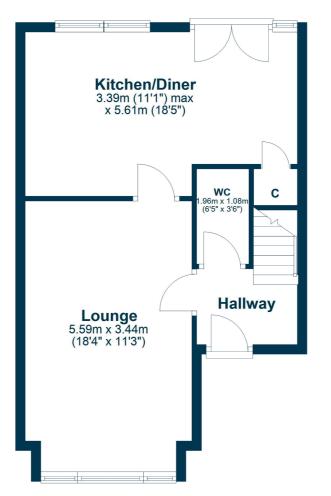

The immaculate accommodation on offer extends to a welcoming reception hallway, good sized lounge with a bay window to the front, a modern dining kitchen which is an excellent social space allowing access to the rear garden grounds and wc. On the upper level there can be found three bedrooms, the master bedroom has an excellent en-suite and to complement this floor of the home there is the family bathroom. The property has gas central heating and double glazing. There are pleasant garden grounds to the rear with a pergola and sitting area along with patio & lawn. There is the driveway to the side of the home and gardens to the front. Early viewing is highly recommended to appreciate the location and accommodation on offer.

## **Ground Floor**

LA2054 | Sat Nav: 34 Craig Hill Place, Fairlie, KA29 0AY

For the full home report visit www.corumproperty.co.uk

\* All measurements and distances are approximate Floorplans are for illustration purposes and may not be to scale.