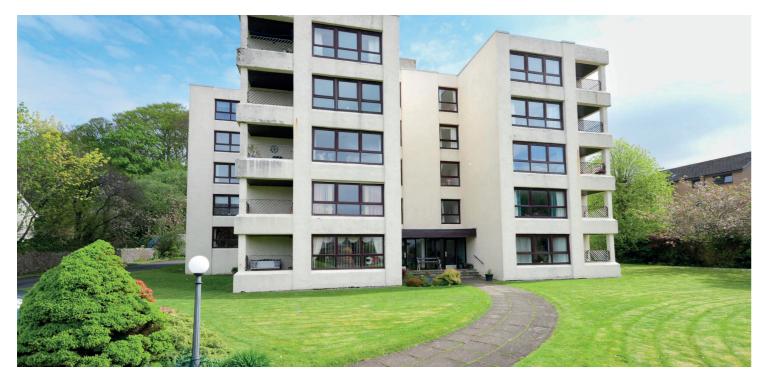

## **2D, KIRKLANDS, 100 GREENOCK ROAD** LARGS

www.corumproperty.co.uk

- 2 | BEDROOMS
- 1 | BATHROOM
- 1 | PUBLIC ROOM

This excellent second floor flat is set within the popular Kirkland's development whilst providing wonderful views out over the Firth of Clyde to the Isle of Cumbrae and beyond. The property is close to the esplanade which gives a nice walk along the seafront into Largs town centre and amenities.

2D Kirklands is a lovely second floor flat in this desirable area of Largs. The property affords wonderful views out over the Firth of Clyde and beyond. This excellent home provides substantial accommodation along with lift access and a private lock up garage. Those seeking eateries, pubs and shops can visit this in the Largs town centre which is easily accessed along the esplanade.

The good-sized accommodation on offer extends to a welcoming reception hallway, great sized lounge with stunning views out over the estuary towards the Isle of Cumbrae. A modern fitted kitchen, which is open to the dining area, two double bedrooms both with fitted wardrobes, modern shower room and wc. The property has good storage, electric heating and double glazing. There are extensive communal garden grounds and further communal areas. Early viewing is highly recommended to appreciate the accommodation and location on offer.