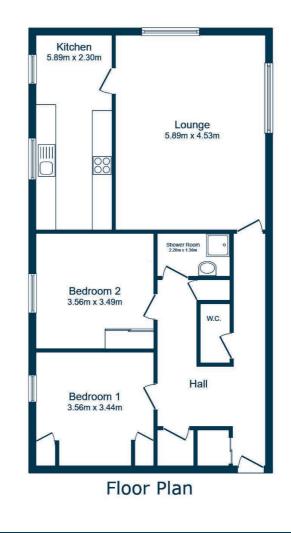

The good-sized accommodation on offer extends to a welcoming reception hallway, great sized lounge with stunning views out over the estuary towards the Isle of Cumbrae. A modern fitted kitchen, which is open to the dining area, two double bedrooms both with fitted wardrobes, modern shower room and wc. The property has good storage, electric heating and double glazing. There are extensive communal garden grounds and further communal areas. Early viewing is highly recommended to appreciate the accommodation and location on offer.

LA2058 | Sat Nav: 2D, Kirklands, 100 Greenock Road, Largs, KA30 8PG For the full home report visit **www.corumproperty.co.uk** \* All measurements and distances are approximate Floorplans are for illustration purposes and may not be to scale.