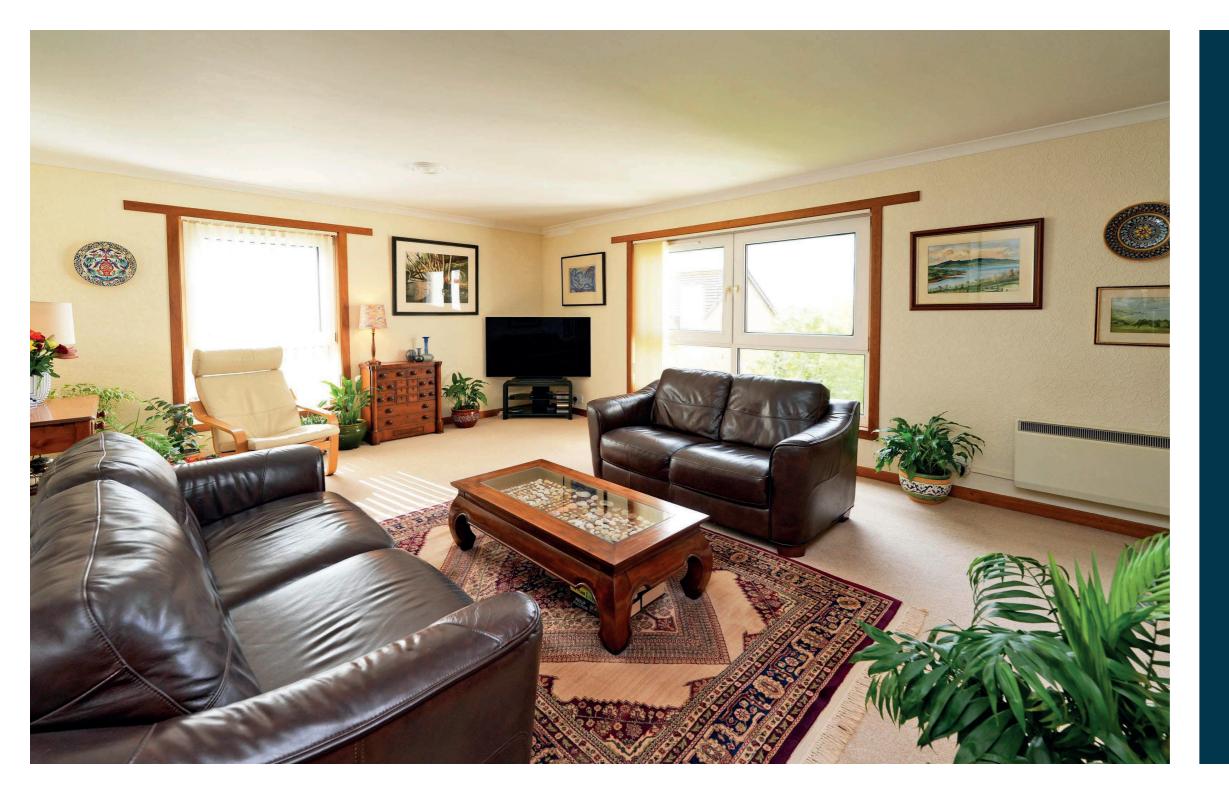

The good-sized accommodation on offer extends to a welcoming reception hallway, great sized lounge with stunning views out over the estuary towards the Isle of Cumbrae. A modern fitted kitchen, which is open to the dining area, two double bedrooms both with fitted wardrobes, modern shower room and wc. The property has good storage, electric heating and double glazing. There are extensive communal garden grounds and further communal areas. Early viewing is highly recommended to appreciate the accommodation and location on offer.