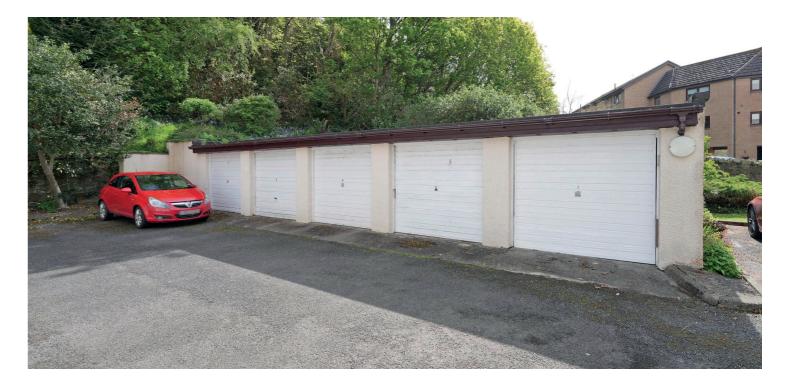

2D Kirklands is a lovely second floor flat in this desirable area of Largs. The property affords wonderful views out over the Firth of Clyde and beyond. This excellent home provides substantial accommodation along with lift access and a private lock up garage. Those seeking eateries, pubs and shops can visit this in the Largs town centre which is easily accessed along the esplanade.