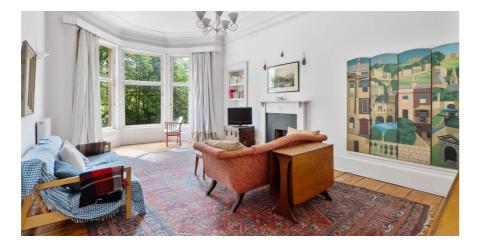

- Bright first floor flat facing South
- Large hallway with storage
- Impressive lounge with bay window
- Four well proportioned bedrooms
- Kitchen and bathroom
- Gas central heating, neutral decor