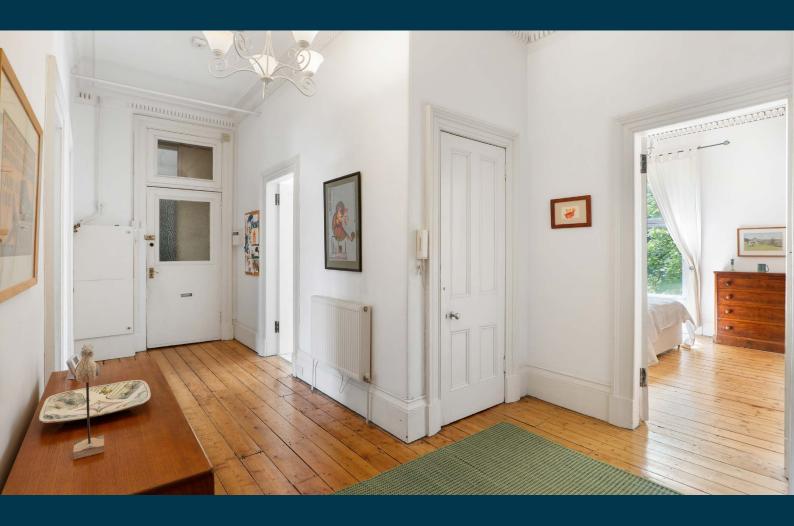

- Bright first floor flat facing South
- Large hallway with storage
- Impressive lounge with bay window
- Four well proportioned bedrooms
- Kitchen and bathroom
- Gas central heating, neutral decor