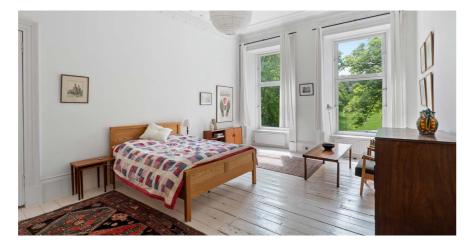

- Bright first floor flat facing South
- Large hallway with storage
- Impressive lounge with bay window
- Four well proportioned bedrooms
- Kitchen and bathroom
- Gas central heating, neutral decor