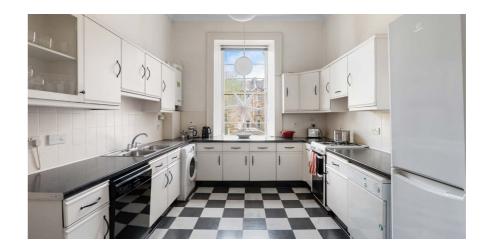

- Bright first floor flat facing South
- Large hallway with storage
- Impressive lounge with bay window
- Four well proportioned bedrooms
- Kitchen and bathroom
- Gas central heating, neutral decor