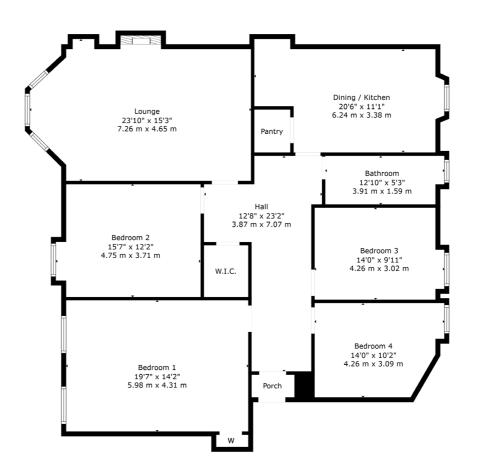

## 1/2, 122 QUEEN'S DRIVE

QUEEN'S PARK

www.corumproperty.co.uk

- 4 | BEDROOMS
- 1 | BATHROOM
- 1 | PUBLIC ROOM

Occupying a bright first floor position opposite Queen's Park, this terrific four bedroom flat offers generous and flexible accommodation with lovely leafy views.

- Bright first floor flat facing South
- Large hallway with storage
- Impressive lounge with bay window
- Four well proportioned bedrooms
- Kitchen and bathroom
- Gas central heating, neutral decor

**Sat Nav:** 122 Queen's Drive, Glasgow, G42 8QN

SS5026

\*All measurements and distances are approximate.
Floorplans are for illustration purposes and may
not be to scale.

For the full home report visit www.corumproperty.co.uk