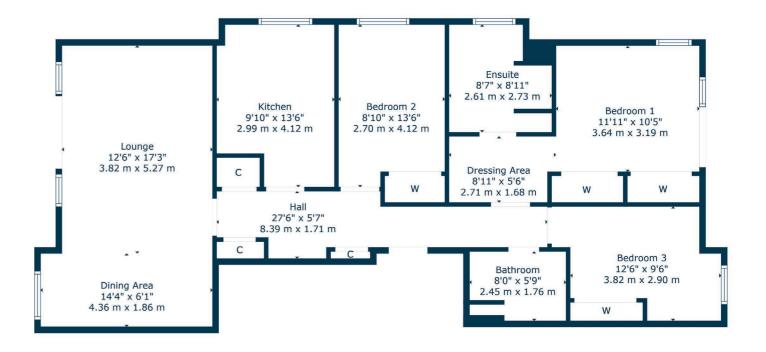

The complete accommodation extends to; residents entrance with lift access to each floor, private welcoming hallway with a wealth of built-in storage, substantial main lounge/dining room with French doors to private enclosed gardens, modern fitted breakfasting kitchen, substantial master bedroom with a wealth of built-in wardrobes and luxury en-suite bathroom, bedroom two/guest bedroom, bedroom three/study and separate main house shower room.

**SS5040** | Sat Nav: 0/2, 12 Rawcliffe Gardens, Langside, G41 3DA (Turn right at entrance)

For the full home report visit **www.corumproperty.co.uk** 

\* All measurements and distances are approximate Floorplans are for illustration purposes and may not be to scale.