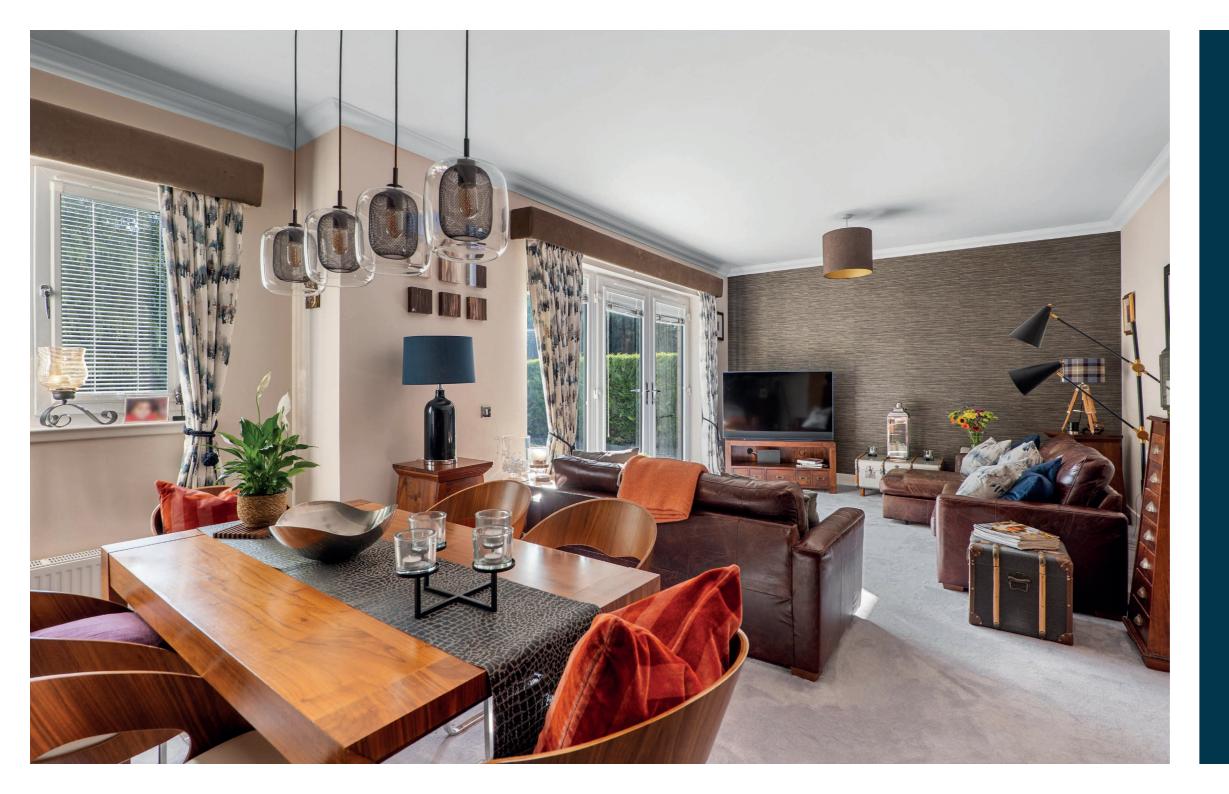

The complete accommodation extends to; residents entrance with lift access to each floor, private welcoming hallway with a wealth of built-in storage, substantial main lounge/dining room with French doors to private enclosed gardens, modern fitted breakfasting kitchen, substantial master bedroom with a wealth of built-in wardrobes and luxury en-suite bathroom, bedroom two/guest bedroom, bedroom three/study and separate main house shower room.