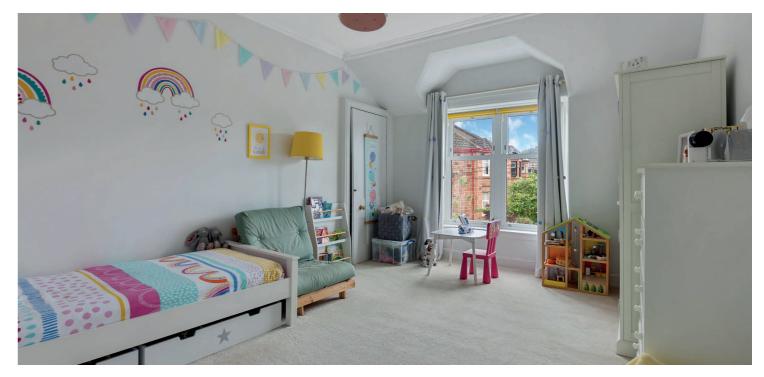

An original staircase leads to first floor level revealing three flexible bedrooms and a contemporary three piece bathroom with shower over the tub is found at half landing. A further fixed staircase gives access to an impressive fourth bedroom with its own rear facing skylights and storage provision.