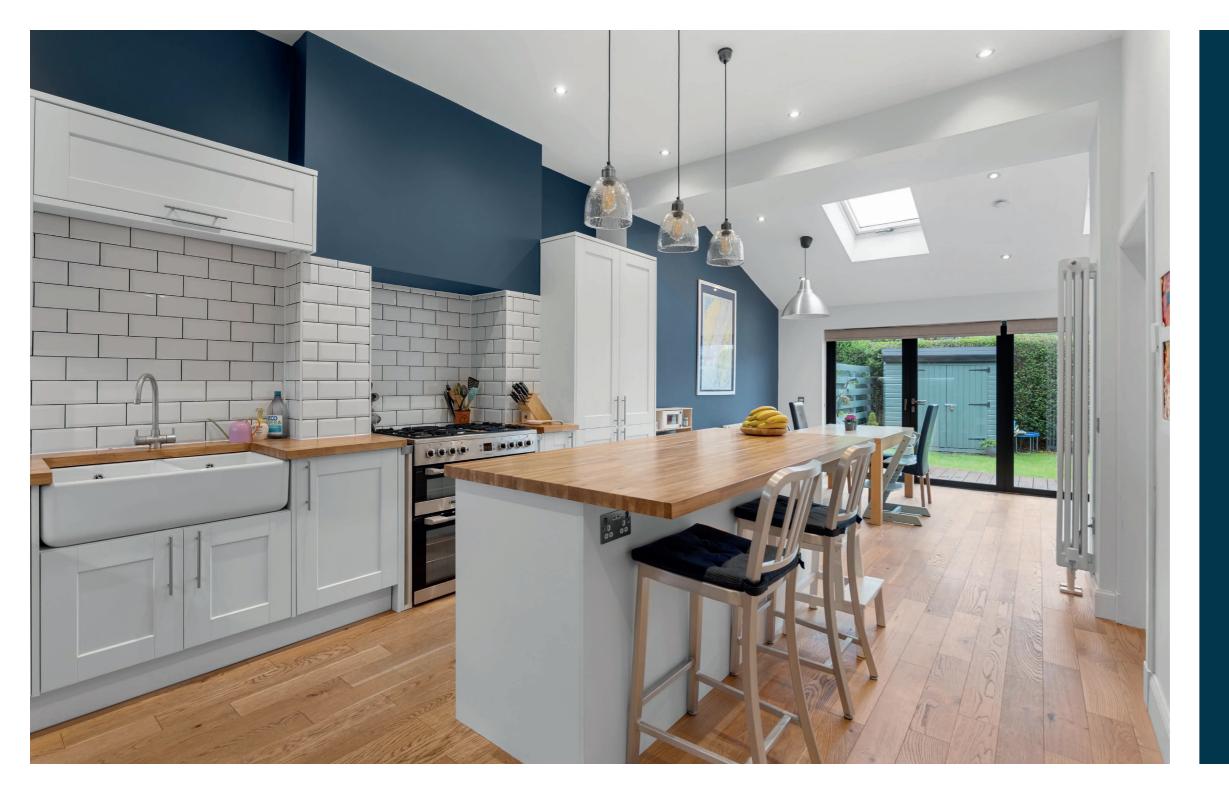

The accommodation in brief; vestibule via storm doors, reception hallway, bay windowed lounge with gas fire and a smartly fitted shower room/wc. The rear portion of the ground floor footprint has been extended and transformed to deliver exceptional living space formed on an open plan basis to a fitted kitchen. Ceiling skylights and triple glazed bi-folding doors flood the house with natural light and seamlessly connect the property to its back garden. A convenient utility room is accessed from the kitchen area.