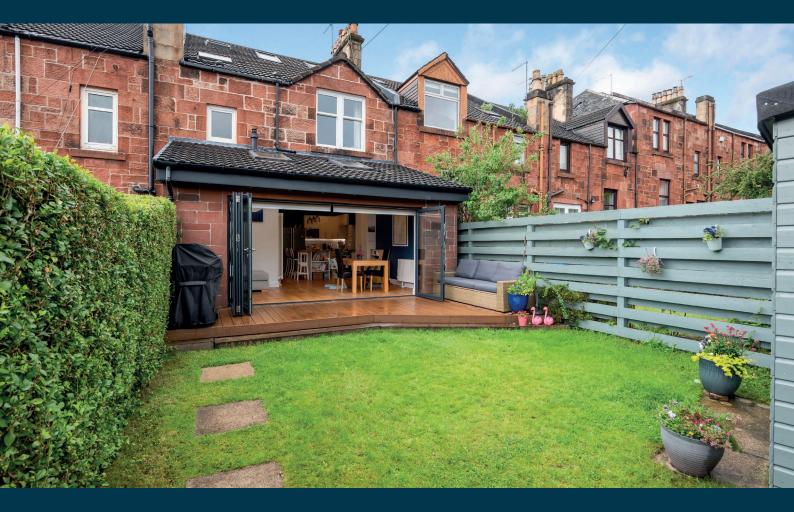

The accommodation in brief; vestibule via storm doors, reception hallway, bay windowed lounge with gas fire and a smartly fitted shower room/wc. The rear portion of the ground floor footprint has been extended and transformed to deliver exceptional living space formed on an open plan basis to a fitted kitchen. Ceiling skylights and triple glazed bi-folding doors flood the house with natural light and seamlessly connect the property to its back garden. A convenient utility room is accessed from the kitchen area.

The property has remote controlled gas central heating via Tado, double glazed window units and tasteful décor/flooring throughout. The front garden has an access path via pedestrian gate from the pavement and gets the morning light being East facing. The rear West facing garden is enclosed with a gate leading to an access lane behind the terrace.