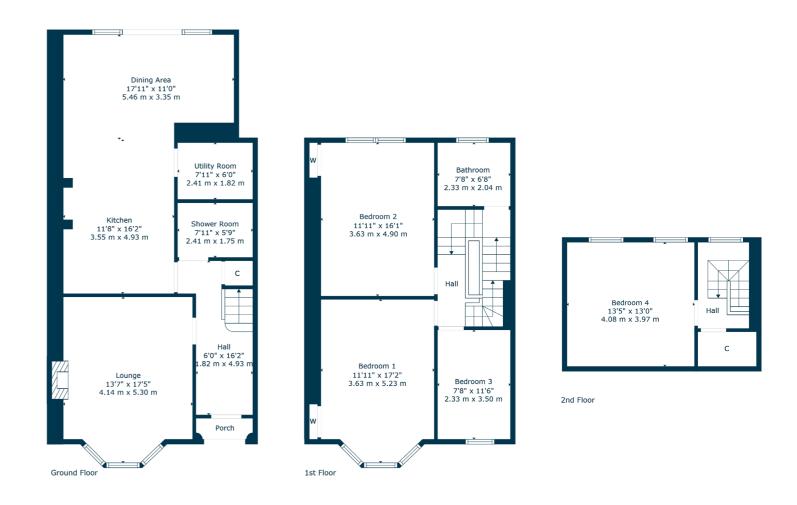

The accommodation in brief; vestibule via storm doors, reception hallway, bay windowed lounge with gas fire and a smartly fitted shower room/wc. The rear portion of the ground floor footprint has been extended and transformed to deliver exceptional living space formed on an open plan basis to a fitted kitchen. Ceiling skylights and triple glazed bi-folding doors flood the house with natural light and seamlessly connect the property to its back garden. A convenient utility room is accessed from the kitchen area.

An original staircase leads to first floor level revealing three flexible bedrooms and a contemporary three piece bathroom with shower over the tub is found at half landing. A further fixed staircase gives access to an impressive fourth bedroom with its own rear facing skylights and storage provision.

**SS5042** | Sat Nav: 37 Midlothian Drive, Waverley Park, G41 3QU For the full home report visit **www.corumproperty.co.uk** \* All measurements and distances are approximate Floorplans are for illustration purposes and may not be to scale.