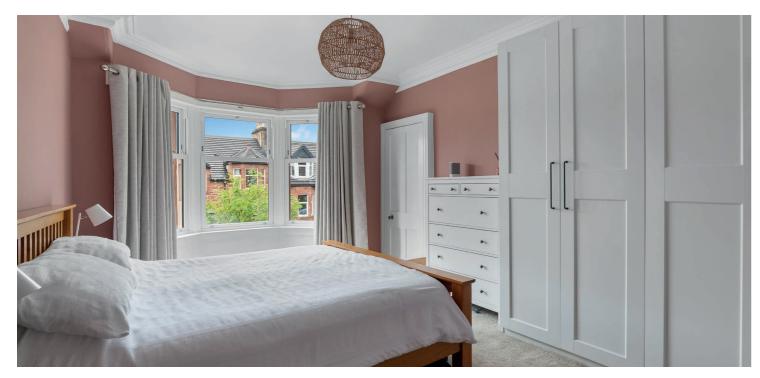

An original staircase leads to first floor level revealing three flexible bedrooms and a contemporary three piece bathroom with shower over the tub is found at half landing. A further fixed staircase gives access to an impressive fourth bedroom with its own rear facing skylights and storage provision.