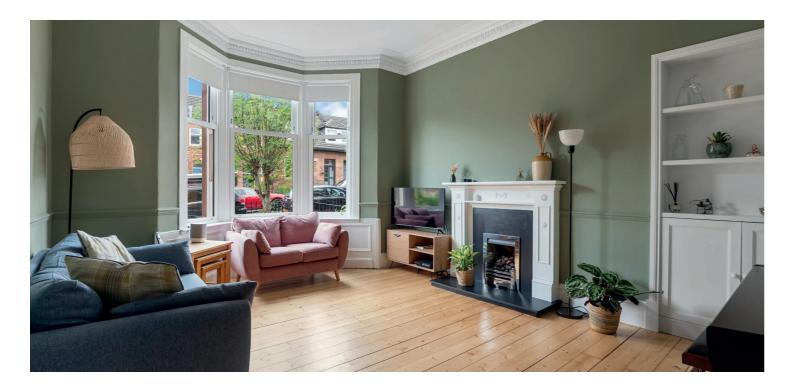

The accommodation in brief; vestibule via storm doors, reception hallway, bay windowed lounge with gas fire and a smartly fitted shower room/wc. The rear portion of the ground floor footprint has been extended and transformed to deliver exceptional living space formed on an open plan basis to a fitted kitchen. Ceiling skylights and triple glazed bi-folding doors flood the house with natural light and seamlessly connect the property to its back garden. A convenient utility room is accessed from the kitchen area.