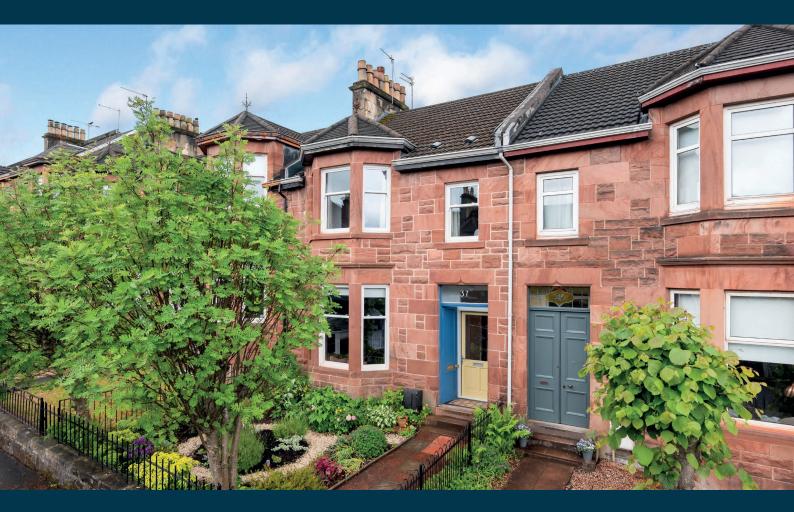

## 37 MIDLOTHIAN DRIVE

c o r u m

www.corumproperty.co.uk

- 4 | BEDROOMS
- 2 | BATHROOMS

The property has remote controlled gas central heating via Tado, double glazed window units and tasteful décor/flooring throughout. The front garden has an access path via pedestrian gate from the pavement and gets the morning light being East facing. The rear West facing garden is enclosed with a gate leading to an access lane behind the terrace.

37 Midlothian Drive is within one mile half of Shawlands coffee houses, restaurants, gastropubs and bakeries. More extensive facilities are available at the Crossmyloof Morrisons store or the Sainsburys store on Darnley Road. Recreational pursuits within the area are available at Queens Park, Maxwell Park or Pollok Country Park. Both Crossmyloof and Shawlands train stations are approximately 600 yards from the front door, Shields Road underground station is one mile away and junction 1 of the M77 connects the Southside of Glasgow to Scotland's motorway network.