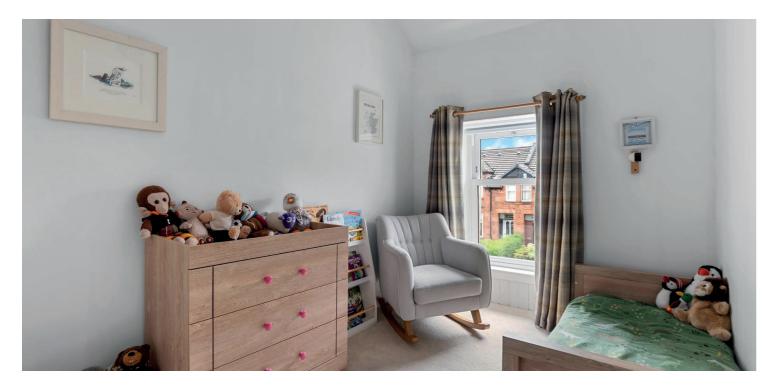

An original staircase leads to first floor level revealing three flexible bedrooms and a contemporary three piece bathroom with shower over the tub is found at half landing. A further fixed staircase gives access to an impressive fourth bedroom with its own rear facing skylights and storage provision.