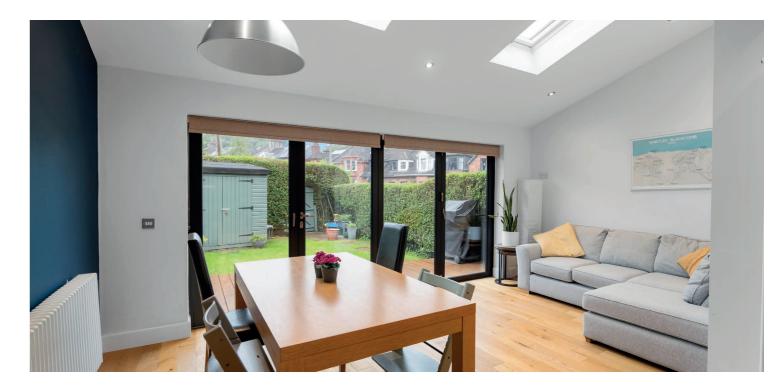

The accommodation in brief; vestibule via storm doors, reception hallway, bay windowed lounge with gas fire and a smartly fitted shower room/wc. The rear portion of the ground floor footprint has been extended and transformed to deliver exceptional living space formed on an open plan basis to a fitted kitchen. Ceiling skylights and triple glazed bi-folding doors flood the house with natural light and seamlessly connect the property to its back garden. A convenient utility room is accessed from the kitchen area.