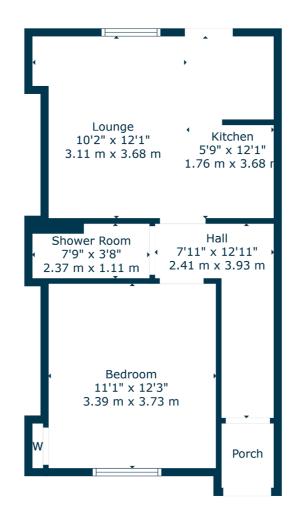

# 1 | BEDROOM1 | BATHROOM1 | PUBLIC ROOM

A very well presented ground floor flat, set within a handsome sandstone building, close to an array of shops, amenities and public transport links.

- Ground floor flat
- Private front and back door
- Private courtyard style gardens to rear
- Double bedroom and modern bathroom
- Open plan lounge/kitchen
- Gas central heating, double glazing

#### SS5043

\*All measurements and distances are approximate. Floorplans are for illustration purposes and may not be to scale.

> For the full home report visit <u>www.c</u>orumproperty.co.uk