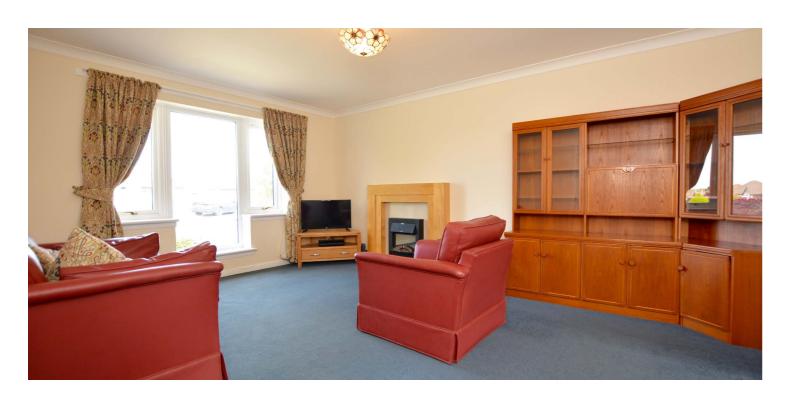

Features and benefits include a modern fitted kitchen, bank of solar panels, quality sanitary ware, double glazing, gas central heating, wardrobes in two of the three bedrooms and neutral decoration.

In summary the accommodation extends to a reception hallway, front facing lounge room with three piece window formation and feature fireplace, dining room, modern fitted dining kitchen, office, three bedrooms (master with en-suite shower room), useful utility room and three piece shower room.