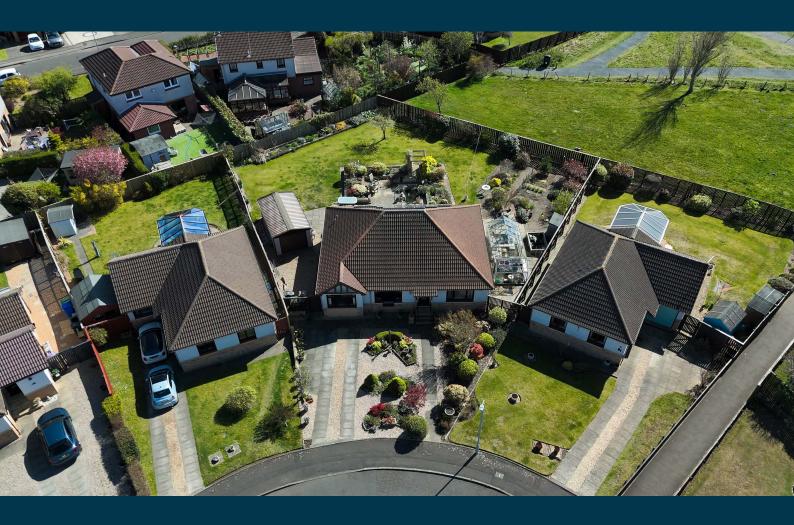

Externally the property occupies wonderful mature gardens particularly to the rear. The front garden is laid to decorative chips with decorative pathways, shrubbery borders and driveway parking. The extensive rear garden is predominantly laid to lawn with chipped and shrubbery borders with seasonal plants and shrubs, gazebo, patio areas and detached garage. Included in the sale will be the garden shed and greenhouse.

Milton Crescent is a modern development by MacTaggart and Mickel located off Deveron Road and therefore within close proximity to a wide range of local amenities including schooling, shops and pharmacy. Troon town centre is around one mile distant and offers a more comprehensive range of amenities and recreational facilities including supermarket and retail shopping. For the commuter there are excellent road and rail links to Glasgow and surrounding areas.