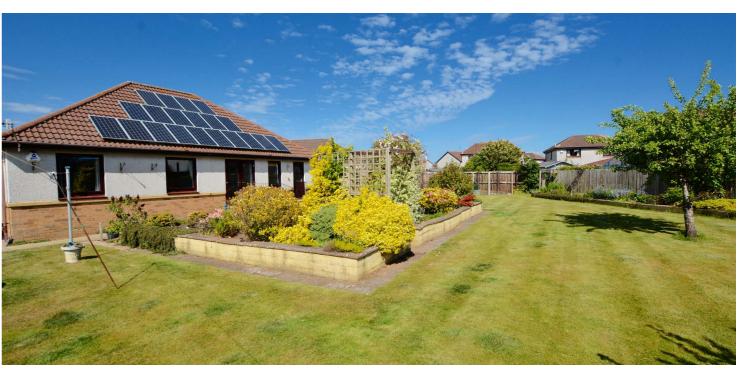

Features and benefits include a modern fitted kitchen, bank of solar panels, quality sanitary ware, double glazing, gas central heating, wardrobes in two of the three bedrooms and neutral decoration.

In summary the accommodation extends to a reception hallway, front facing lounge room with three piece window formation and feature fireplace, dining room, modern fitted dining kitchen, office, three bedrooms (master with en-suite shower room), useful utility room and three piece shower room.

Externally the property occupies wonderful mature gardens particularly to the rear. The front garden is laid to decorative chips with decorative pathways, shrubbery borders and driveway parking. The extensive rear garden is predominantly laid to lawn with chipped and shrubbery borders with seasonal plants and shrubs, gazebo, patio areas and detached garage. Included in the sale will be the garden shed and greenhouse.