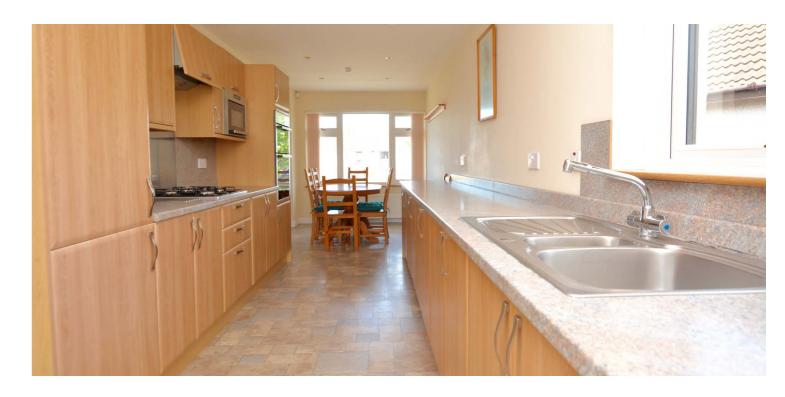

Number 42 is a modern detached bungalow ideally suited to clients seeking all on the level living with bright, spacious and flexible accommodation. The property has been further improved by the long term owner with the conversion of the original garage to create a large dining kitchen. Particular mention should also be made of the outstanding gardens which are a credit to the current owner.

Features and benefits include a modern fitted kitchen, bank of solar panels, quality sanitary ware, double glazing, gas central heating, wardrobes in two of the three bedrooms and neutral decoration.

In summary the accommodation extends to a reception hallway, front facing lounge room with three piece window formation and feature fireplace, dining room, modern fitted dining kitchen, office, three bedrooms (master with en-suite shower room), useful utility room and three piece shower room.