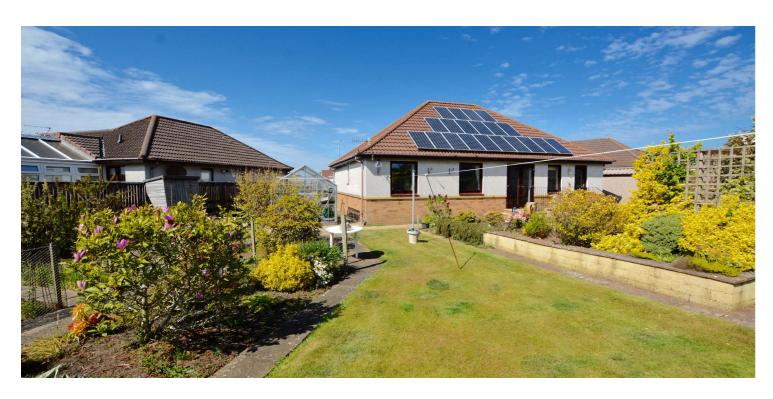

Features and benefits include a modern fitted kitchen, bank of solar panels, quality sanitary ware, double glazing, gas central heating, wardrobes in two of the three bedrooms and neutral decoration.

In summary the accommodation extends to a reception hallway, front facing lounge room with three piece window formation and feature fireplace, dining room, modern fitted dining kitchen, office, three bedrooms (master with en-suite shower room), useful utility room and three piece shower room.

Externally the property occupies wonderful mature gardens particularly to the rear. The front garden is laid to decorative chips with decorative pathways, shrubbery borders and driveway parking. The extensive rear garden is predominantly laid to lawn with chipped and shrubbery borders with seasonal plants and shrubs, gazebo, patio areas and detached garage. Included in the sale will be the garden shed and greenhouse.