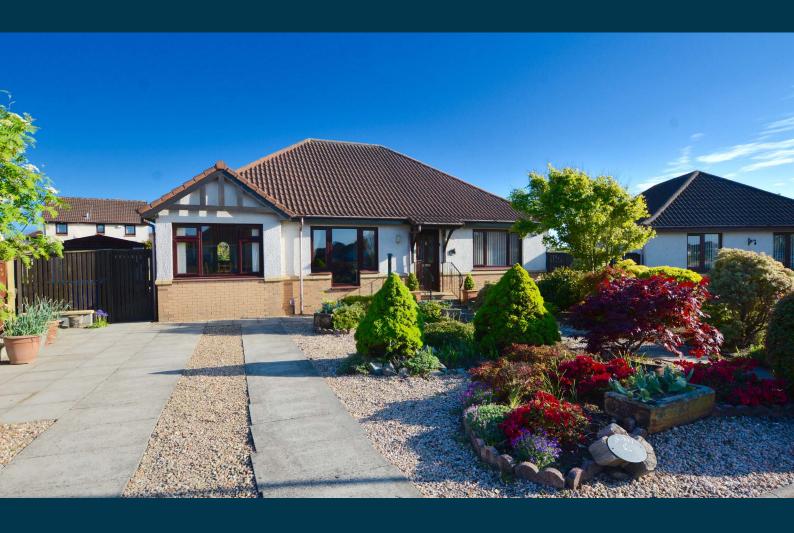

## **42 MILTON CRESCENT**

TROON

www.corumproperty.co.uk

- 3 | BEDROOMS
- 2 | BATHROOMS
- 3 | PUBLIC ROOMS

A impressive modern detached bungalow set in outstanding south westerly facing gardens and occupying a fantastic position backing onto Darley golf course.

Number 42 is a modern detached bungalow ideally suited to clients seeking all on the level living with bright, spacious and flexible accommodation. The property has been further improved by the long term owner with the conversion of the original garage to create a large dining kitchen. Particular mention should also be made of the outstanding gardens which are a credit to the current owner.

Externally the property occupies wonderful mature gardens particularly to the rear. The front garden is laid to decorative chips with decorative pathways, shrubbery borders and driveway parking. The extensive rear garden is predominantly laid to lawn with chipped and shrubbery borders with seasonal plants and shrubs, gazebo, patio areas and detached garage. Included in the sale will be the garden shed and greenhouse.