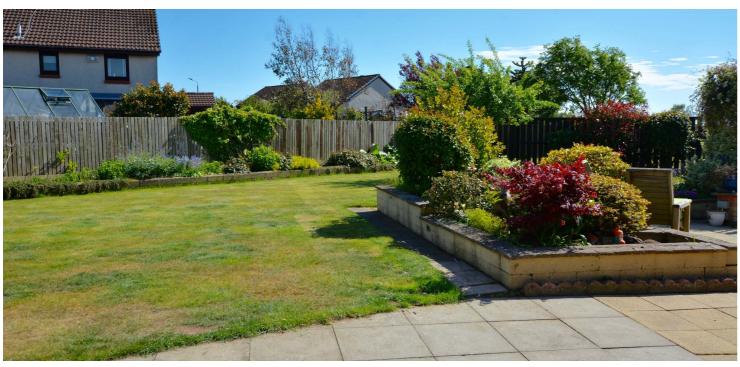

Externally the property occupies wonderful mature gardens particularly to the rear. The front garden is laid to decorative chips with decorative pathways, shrubbery borders and driveway parking. The extensive rear garden is predominantly laid to lawn with chipped and shrubbery borders with seasonal plants and shrubs, gazebo, patio areas and detached garage. Included in the sale will be the garden shed and greenhouse.