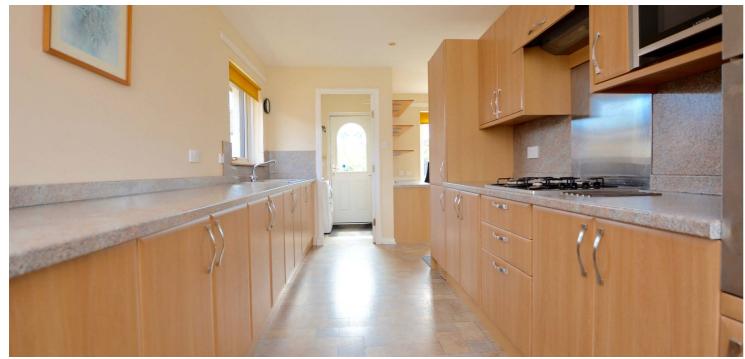

Number 42 is a modern detached bungalow ideally suited to clients seeking all on the level living with bright, spacious and flexible accommodation. The property has been further improved by the long term owner with the conversion of the original garage to create a large dining kitchen. Particular mention should also be made of the outstanding gardens which are a credit to the current owner.

Features and benefits include a modern fitted kitchen, bank of solar panels, quality sanitary ware, double glazing, gas central heating, wardrobes in two of the three bedrooms and neutral decoration.

In summary the accommodation extends to a reception hallway, front facing lounge room with three piece window formation and feature fireplace, dining room, modern fitted dining kitchen, office, three bedrooms (master with en-suite shower room), useful utility room and three piece shower room.