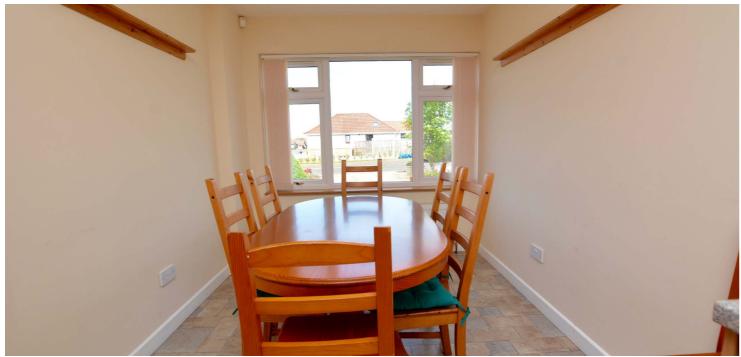

Features and benefits include a modern fitted kitchen, bank of solar panels, quality sanitary ware, double glazing, gas central heating, wardrobes in two of the three bedrooms and neutral decoration.

In summary the accommodation extends to a reception hallway, front facing lounge room with three piece window formation and feature fireplace, dining room, modern fitted dining kitchen, office, three bedrooms (master with en-suite shower room), useful utility room and three piece shower room.