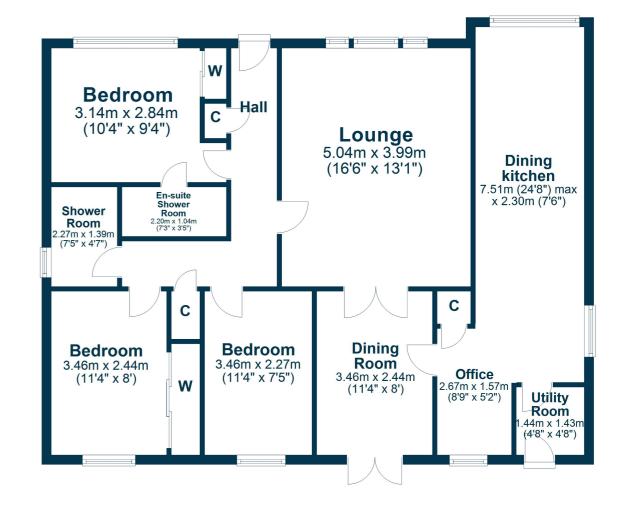

Features and benefits include a modern fitted kitchen, bank of solar panels, quality sanitary ware, double glazing, gas central heating, wardrobes in two of the three bedrooms and neutral decoration.

In summary the accommodation extends to a reception hallway, front facing lounge room with three piece window formation and feature fireplace, dining room, modern fitted dining kitchen, office, three bedrooms (master with en-suite shower room), useful utility room and three piece shower room.

TR1972 | Sat Nav: 42 Milton Crescent, Troon, KA10 7LS

For the full home report visit www.corumproperty.co.uk

\* All measurements and distances are approximate Floorplans are for illustration purposes and may not be to scale.