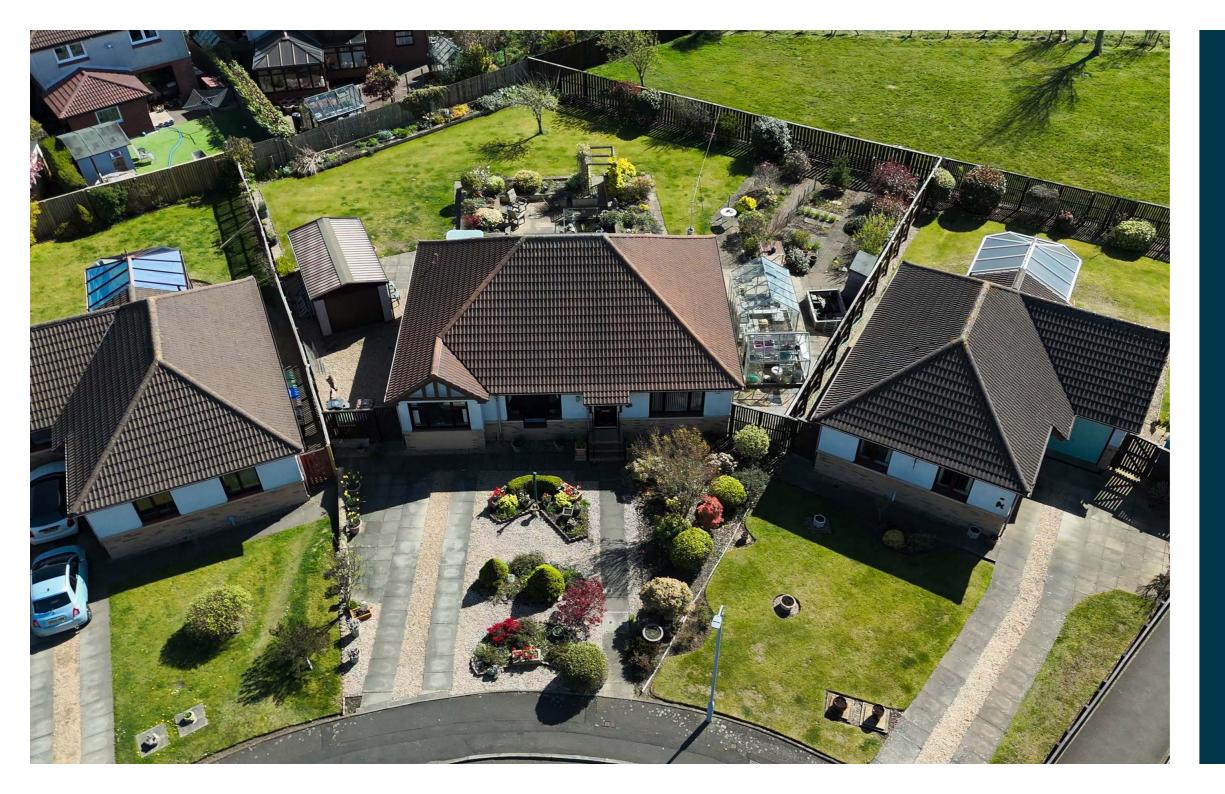

Externally the property occupies wonderful mature gardens particularly to the rear. The front garden is laid to decorative chips with decorative pathways, shrubbery borders and driveway parking. The extensive rear garden is predominantly laid to lawn with chipped and shrubbery borders with seasonal plants and shrubs, gazebo, patio areas and detached garage. Included in the sale will be the garden shed and greenhouse.