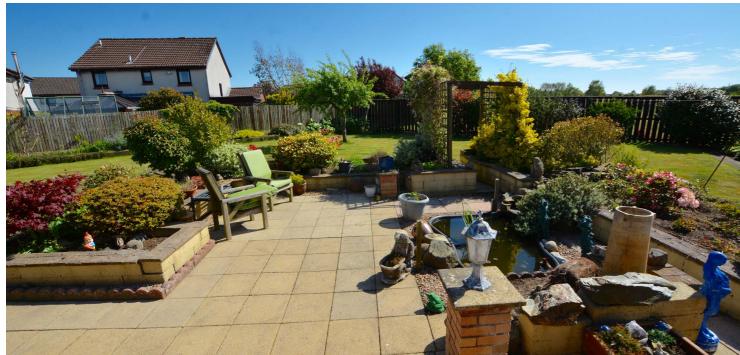

Externally the property occupies wonderful mature gardens particularly to the rear. The front garden is laid to decorative chips with decorative pathways, shrubbery borders and driveway parking. The extensive rear garden is predominantly laid to lawn with chipped and shrubbery borders with seasonal plants and shrubs, gazebo, patio areas and detached garage. Included in the sale will be the garden shed and greenhouse.