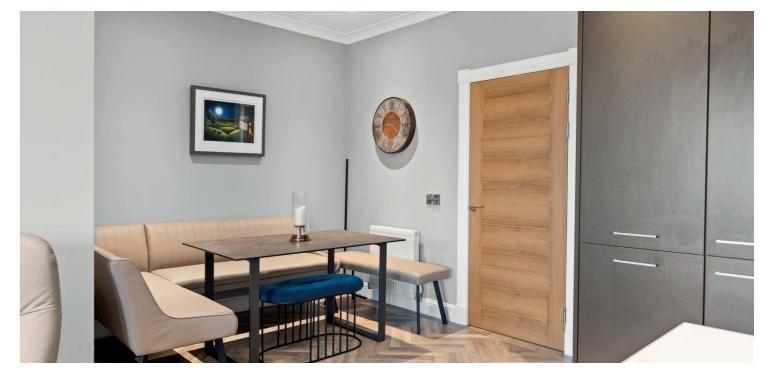

Features and benefits include a designer kitchen with 'Neff' integrated appliances and fitted breakfast bar, bathroom and en-suite with 'Lauren' sanitary ware, 'Porcelanosa' tiling and underfloor heating, double glazing, plantation shutters, herringbone flooring, gas central heating with an 'Ideal' boiler, neutral decoration, high quality insulation and soundproofing and oak doors and flooring.

In summary the accommodation extends to a communal reception hall, L-shaped reception hallway, open plan lounge/kitchen/dining room, two double bedrooms (including a master with three piece en-suite shower room) and three piece shower room. The accommodation is completed by two useful cupboard spaces, one is plumbed for a washer dryer and the other is in use as a cloakroom and store. The current owners have further improved the property by installing a bath within the second bedroom.