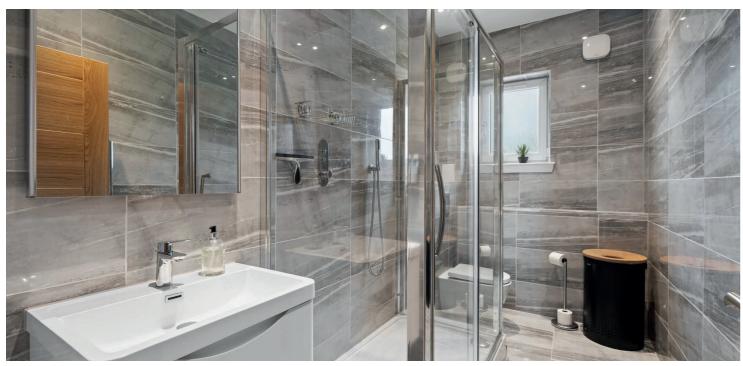

Features and benefits include a designer kitchen with 'Neff' integrated appliances and fitted breakfast bar, bathroom and en-suite with 'Lauren' sanitary ware, 'Porcelanosa' tiling and underfloor heating, double glazing, plantation shutters, herringbone flooring, gas central heating with an 'Ideal' boiler, neutral decoration, high quality insulation and soundproofing and oak doors and flooring.

In summary the accommodation extends to a communal reception hall, L-shaped reception hallway, open plan lounge/kitchen/dining room, two double bedrooms (including a master with three piece en-suite shower room) and three piece shower room. The accommodation is completed by two useful cupboard spaces, one is plumbed for a washer dryer and the other is in use as a cloakroom and store. The current owners have further improved the property by installing a bath within the second bedroom.