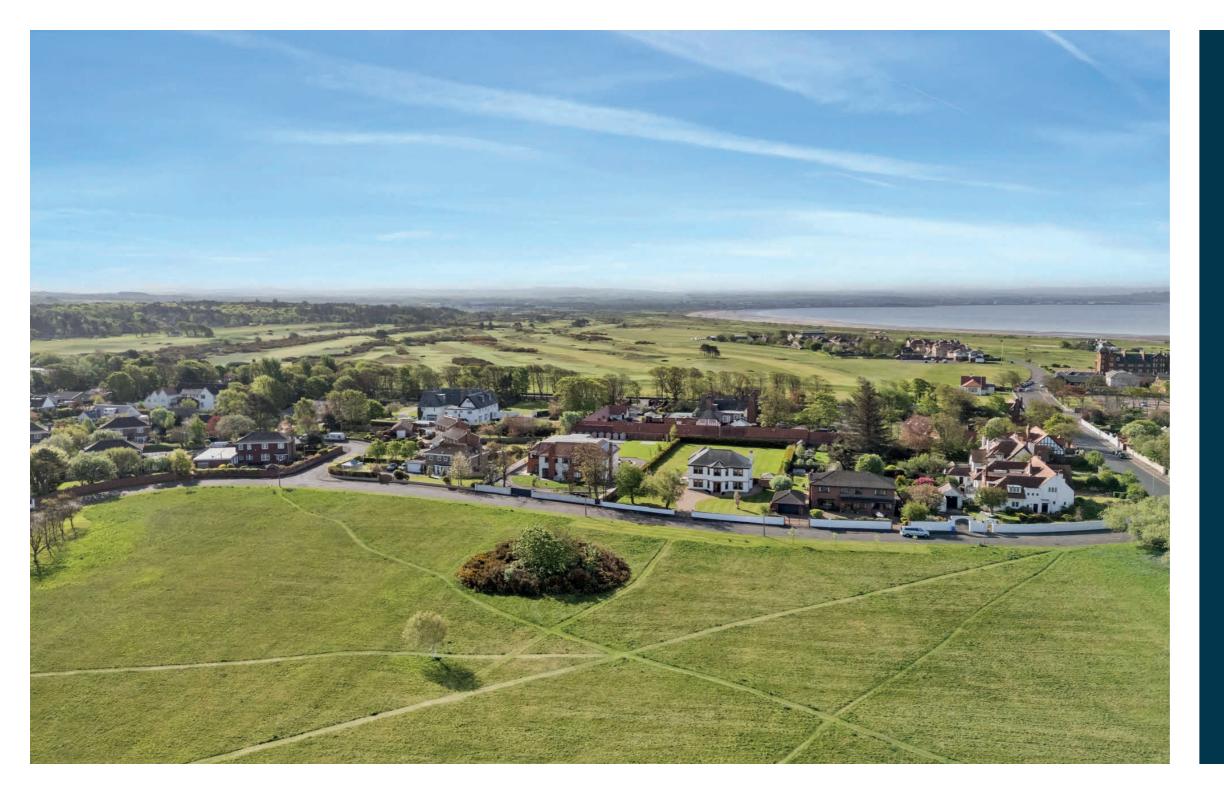

Bentinck Crescent has long been considered Troon's best residential address with outlook over the common green and within walking distance of both the seafront and Royal Troon Golf Club. The town of Troon is situated on the coast 8 miles from Ayr and around 35 miles from the city of Glasgow. It is a lively town with many attractions including shopping, great dining and bustling yacht Marina. It is also popular with golf enthusiasts with 6 golf courses, including Royal Troon Golf Course, recent host to the Open Golf Championship in 2024. Glasgow Prestwick Airport is around 3 miles distant and offers flights to destinations throughout Europe.