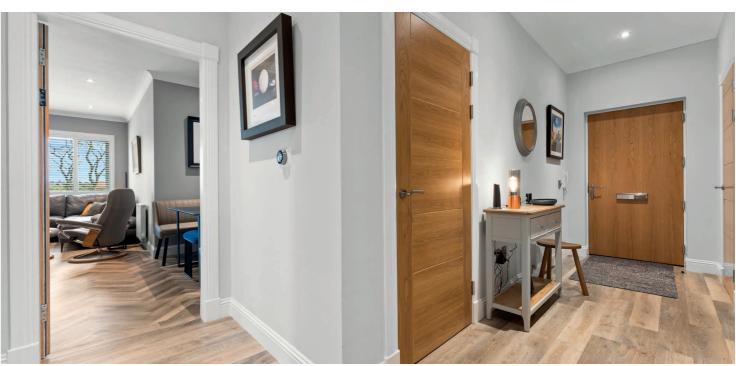

Features and benefits include a designer kitchen with 'Neff' integrated appliances and fitted breakfast bar, bathroom and en-suite with 'Lauren' sanitary ware, 'Porcelanosa' tiling and underfloor heating, double glazing, plantation shutters, herringbone flooring, gas central heating with an 'Ideal' boiler, neutral decoration, high quality insulation and soundproofing and oak doors and flooring.

In summary the accommodation extends to a communal reception hall, L-shaped reception hallway, open plan lounge/kitchen/dining room, two double bedrooms (including a master with three piece en-suite shower room) and three piece shower room. The accommodation is completed by two useful cupboard spaces, one is plumbed for a washer dryer and the other is in use as a cloakroom and store. The current owners have further improved the property by installing a bath within the second bedroom.