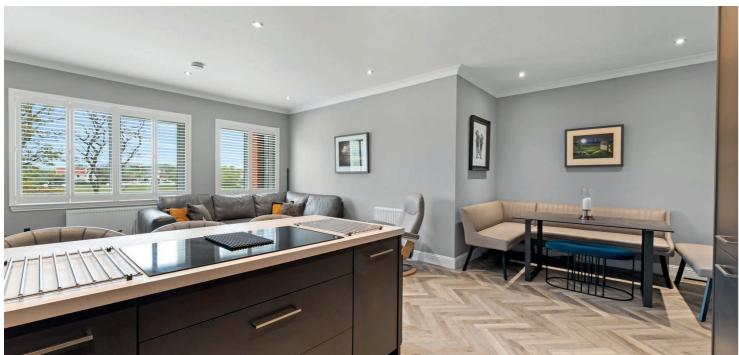

Features and benefits include a designer kitchen with 'Neff' integrated appliances and fitted breakfast bar, bathroom and en-suite with 'Lauren' sanitary ware, 'Porcelanosa' tiling and underfloor heating, double glazing, plantation shutters, herringbone flooring, gas central heating with an 'Ideal' boiler, neutral decoration, high quality insulation and soundproofing and oak doors and flooring.

In summary the accommodation extends to a communal reception hall, L-shaped reception hallway, open plan lounge/kitchen/dining room, two double bedrooms (including a master with three piece en-suite shower room) and three piece shower room. The accommodation is completed by two useful cupboard spaces, one is plumbed for a washer dryer and the other is in use as a cloakroom and store. The current owners have further improved the property by installing a bath within the second bedroom.