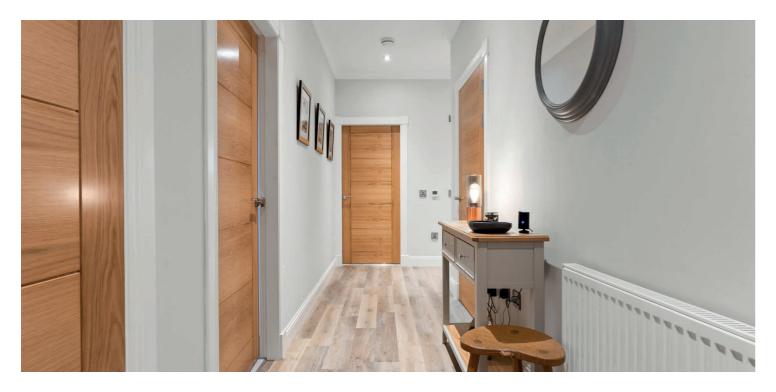

Features and benefits include a designer kitchen with 'Neff' integrated appliances and fitted breakfast bar, bathroom and en-suite with 'Lauren' sanitary ware, 'Porcelanosa' tiling and underfloor heating, double glazing, plantation shutters, herringbone flooring, gas central heating with an 'Ideal' boiler, neutral decoration, high quality insulation and soundproofing and oak doors and flooring.

In summary the accommodation extends to a communal reception hall, L-shaped reception hallway, open plan lounge/kitchen/dining room, two double bedrooms (including a master with three piece en-suite shower room) and three piece shower room. The accommodation is completed by two useful cupboard spaces, one is plumbed for a washer dryer and the other is in use as a cloakroom and store. The current owners have further improved the property by installing a bath within the second bedroom.