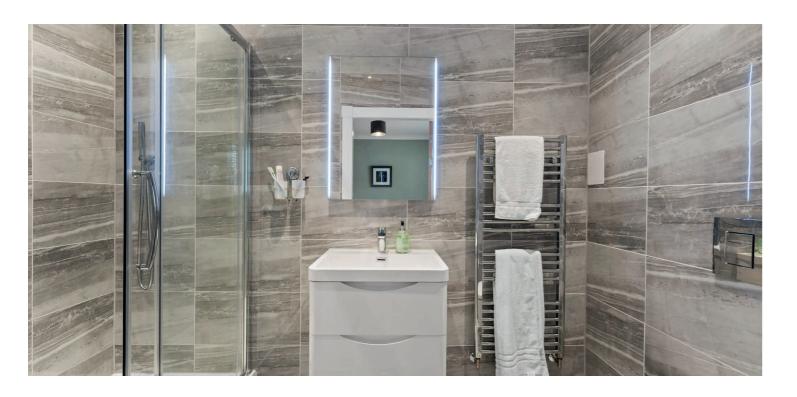

Features and benefits include a designer kitchen with 'Neff' integrated appliances and fitted breakfast bar, bathroom and en-suite with 'Lauren' sanitary ware, 'Porcelanosa' tiling and underfloor heating, double glazing, plantation shutters, herringbone flooring, gas central heating with an 'Ideal' boiler, neutral decoration, high quality insulation and soundproofing and oak doors and flooring.

In summary the accommodation extends to a communal reception hall, L-shaped reception hallway, open plan lounge/kitchen/dining room, two double bedrooms (including a master with three piece en-suite shower room) and three piece shower room. The accommodation is completed by two useful cupboard spaces, one is plumbed for a washer dryer and the other is in use as a cloakroom and store. The current owners have further improved the property by installing a bath within the second bedroom.