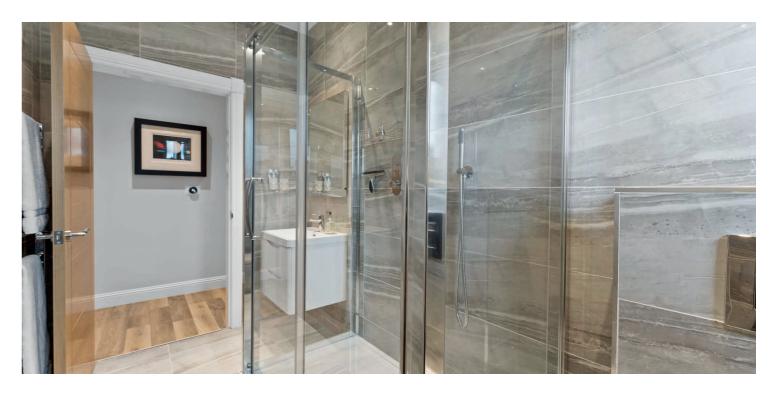

Features and benefits include a designer kitchen with 'Neff' integrated appliances and fitted breakfast bar, bathroom and en-suite with 'Lauren' sanitary ware, 'Porcelanosa' tiling and underfloor heating, double glazing, plantation shutters, herringbone flooring, gas central heating with an 'Ideal' boiler, neutral decoration, high quality insulation and soundproofing and oak doors and flooring.

In summary the accommodation extends to a communal reception hall, L-shaped reception hallway, open plan lounge/kitchen/dining room, two double bedrooms (including a master with three piece en-suite shower room) and three piece shower room. The accommodation is completed by two useful cupboard spaces, one is plumbed for a washer dryer and the other is in use as a cloakroom and store. The current owners have further improved the property by installing a bath within the second bedroom.