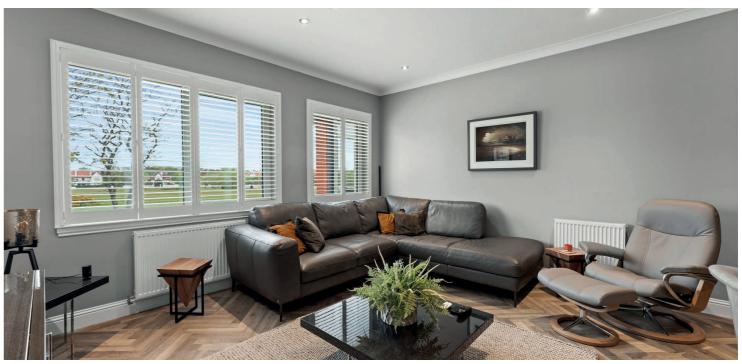

Features and benefits include a designer kitchen with 'Neff' integrated appliances and fitted breakfast bar, bathroom and en-suite with 'Lauren' sanitary ware, 'Porcelanosa' tiling and underfloor heating, double glazing, plantation shutters, herringbone flooring, gas central heating with an 'Ideal' boiler, neutral decoration, high quality insulation and soundproofing and oak doors and flooring.

In summary the accommodation extends to a communal reception hall, L-shaped reception hallway, open plan lounge/kitchen/dining room, two double bedrooms (including a master with three piece en-suite shower room) and three piece shower room. The accommodation is completed by two useful cupboard spaces, one is plumbed for a washer dryer and the other is in use as a cloakroom and store. The current owners have further improved the property by installing a bath within the second bedroom.