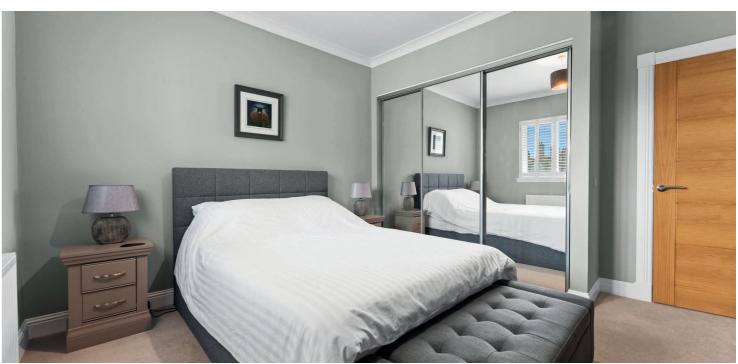

In summary the accommodation extends to a communal reception hall, L-shaped reception hallway, open plan lounge/kitchen/dining room, two double bedrooms (including a master with three piece en-suite shower room) and three piece shower room. The accommodation is completed by two useful cupboard spaces, one is plumbed for a washer dryer and the other is in use as a cloakroom and store. The current owners have further improved the property by installing a bath within the second bedroom.