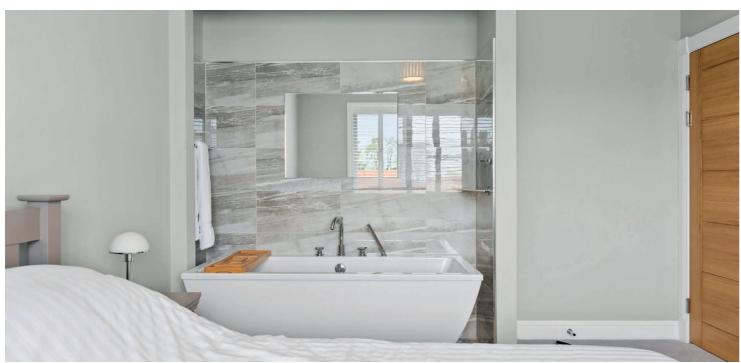

Features and benefits include a designer kitchen with 'Neff' integrated appliances and fitted breakfast bar, bathroom and en-suite with 'Lauren' sanitary ware, 'Porcelanosa' tiling and underfloor heating, double glazing, plantation shutters, herringbone flooring, gas central heating with an 'Ideal' boiler, neutral decoration, high quality insulation and soundproofing and oak doors and flooring.

In summary the accommodation extends to a communal reception hall, L-shaped reception hallway, open plan lounge/kitchen/dining room, two double bedrooms (including a master with three piece en-suite shower room) and three piece shower room. The accommodation is completed by two useful cupboard spaces, one is plumbed for a washer dryer and the other is in use as a cloakroom and store. The current owners have further improved the property by installing a bath within the second bedroom.