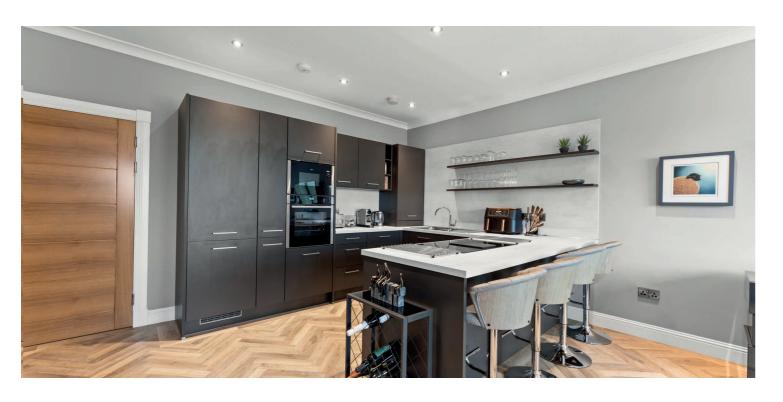

Features and benefits include a designer kitchen with 'Neff' integrated appliances and fitted breakfast bar, bathroom and en-suite with 'Lauren' sanitary ware, 'Porcelanosa' tiling and underfloor heating, double glazing, plantation shutters, herringbone flooring, gas central heating with an 'Ideal' boiler, neutral decoration, high quality insulation and soundproofing and oak doors and flooring.