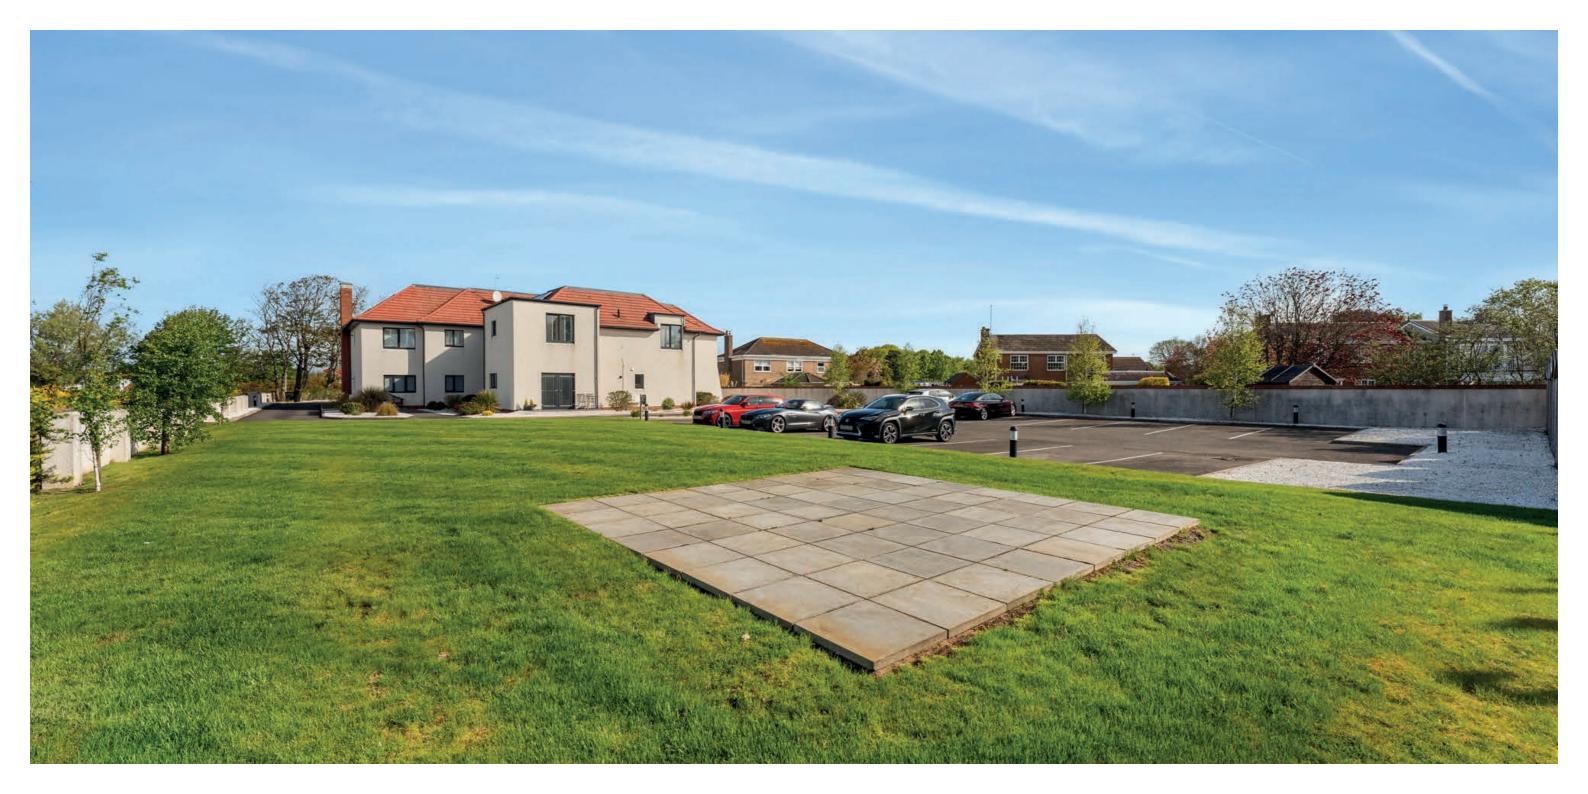

The building itself is approached via electronic gates with a secure entry system and both lift and stair access to all apartments. The professionally landscaped gardens are south facing and predominantly laid to lawn with patio areas and shrubbery borders. There is private residents parking and a garden shed included in the sale.

Bentinck Crescent has long been considered Troon's best residential address with outlook over the common green and within walking distance of both the seafront and Royal Troon Golf Club. The town of Troon is situated on the coast 8 miles from Ayr and around 35 miles from the city of Glasgow. It is a lively town with many attractions including shopping, great dining and bustling yacht Marina. It is also popular with golf enthusiasts with 6 golf courses, including Royal Troon Golf Course, recent host to the Open Golf Championship in 2024. Glasgow Prestwick Airport is around 3 miles distant and offers flights to destinations throughout Europe.