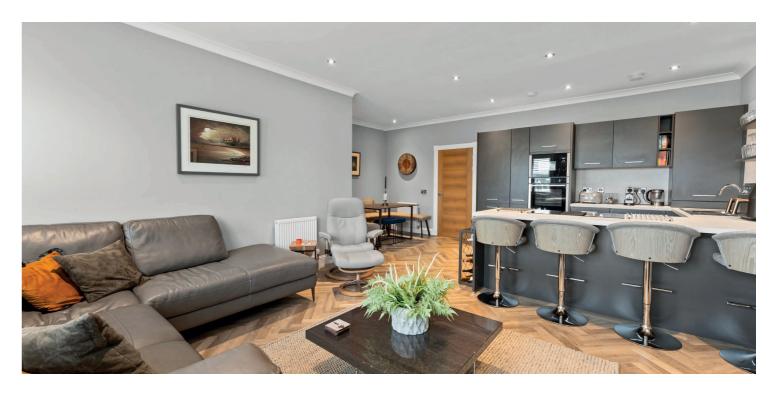

Features and benefits include a designer kitchen with 'Neff' integrated appliances and fitted breakfast bar, bathroom and en-suite with 'Lauren' sanitary ware, 'Porcelanosa' tiling and underfloor heating, double glazing, plantation shutters, herringbone flooring, gas central heating with an 'Ideal' boiler, neutral decoration, high quality insulation and soundproofing and oak doors and flooring.

In summary the accommodation extends to a communal reception hall, L-shaped reception hallway, open plan lounge/kitchen/dining room, two double bedrooms (including a master with three piece en-suite shower room) and three piece shower room. The accommodation is completed by two useful cupboard spaces, one is plumbed for a washer dryer and the other is in use as a cloakroom and store. The current owners have further improved the property by installing a bath within the second bedroom.