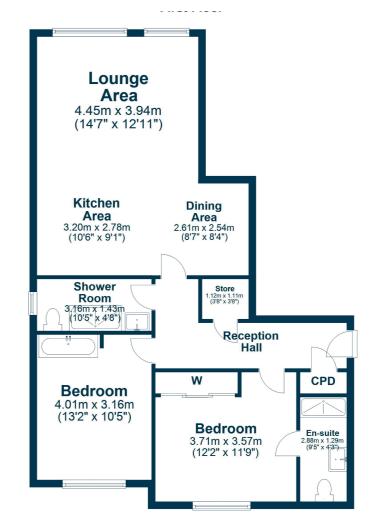

In summary the accommodation extends to a communal reception hall, L-shaped reception hallway, open plan lounge/kitchen/dining room, two double bedrooms (including a master with three piece en-suite shower room) and three piece shower room. The accommodation is completed by two useful cupboard spaces, one is plumbed for a washer dryer and the other is in use as a cloakroom and store. The current owners have further improved the property by installing a bath within the second bedroom.