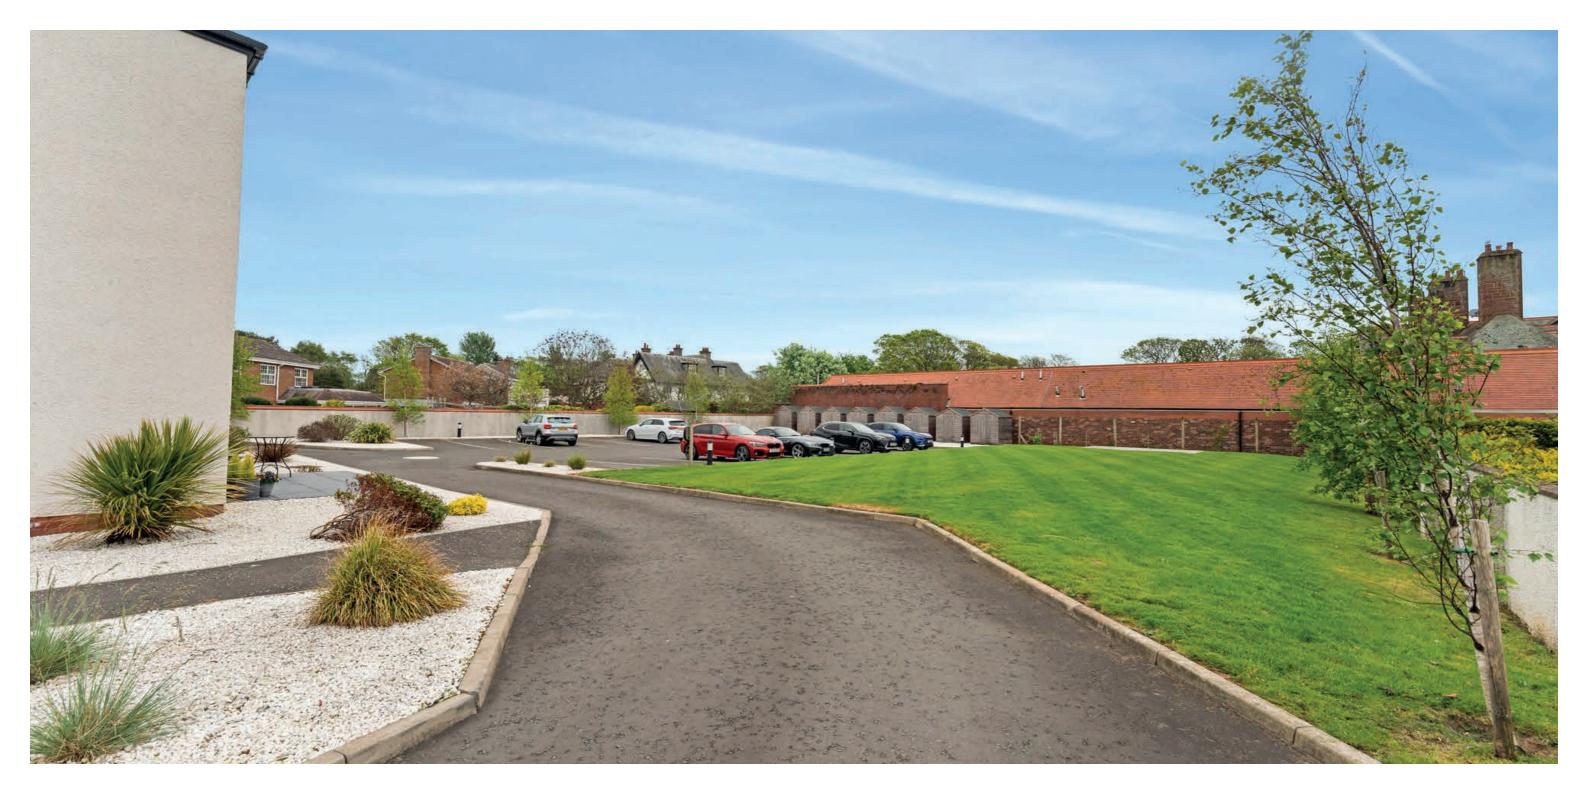

The building itself is approached via electronic gates with a secure entry system and both lift and stair access to all apartments. The professionally landscaped gardens are south facing and predominantly laid to lawn with patio areas and shrubbery borders. There is private residents parking and a garden shed included in the sale.

Bentinck Crescent has long been considered Troon's best residential address with outlook over the common green and within walking distance of both the seafront and Royal Troon Golf Club. The town of Troon is situated on the coast 8 miles from Ayr and around 35 miles from the city of Glasgow. It is a lively town with many attractions including shopping, great dining and bustling yacht Marina. It is also popular with golf enthusiasts with 6 golf courses, including Royal Troon Golf Course, recent host to the Open Golf Championship in 2024. Glasgow Prestwick Airport is around 3 miles distant and offers flights to destinations throughout Europe.