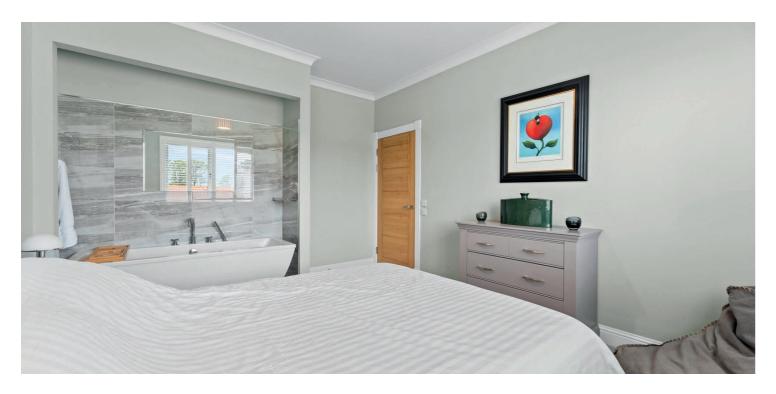

Features and benefits include a designer kitchen with 'Neff' integrated appliances and fitted breakfast bar, bathroom and en-suite with 'Lauren' sanitary ware, 'Porcelanosa' tiling and underfloor heating, double glazing, plantation shutters, herringbone flooring, gas central heating with an 'Ideal' boiler, neutral decoration, high quality insulation and soundproofing and oak doors and flooring.

In summary the accommodation extends to a communal reception hall, L-shaped reception hallway, open plan lounge/kitchen/dining room, two double bedrooms (including a master with three piece en-suite shower room) and three piece shower room. The accommodation is completed by two useful cupboard spaces, one is plumbed for a washer dryer and the other is in use as a cloakroom and store. The current owners have further improved the property by installing a bath within the second bedroom.