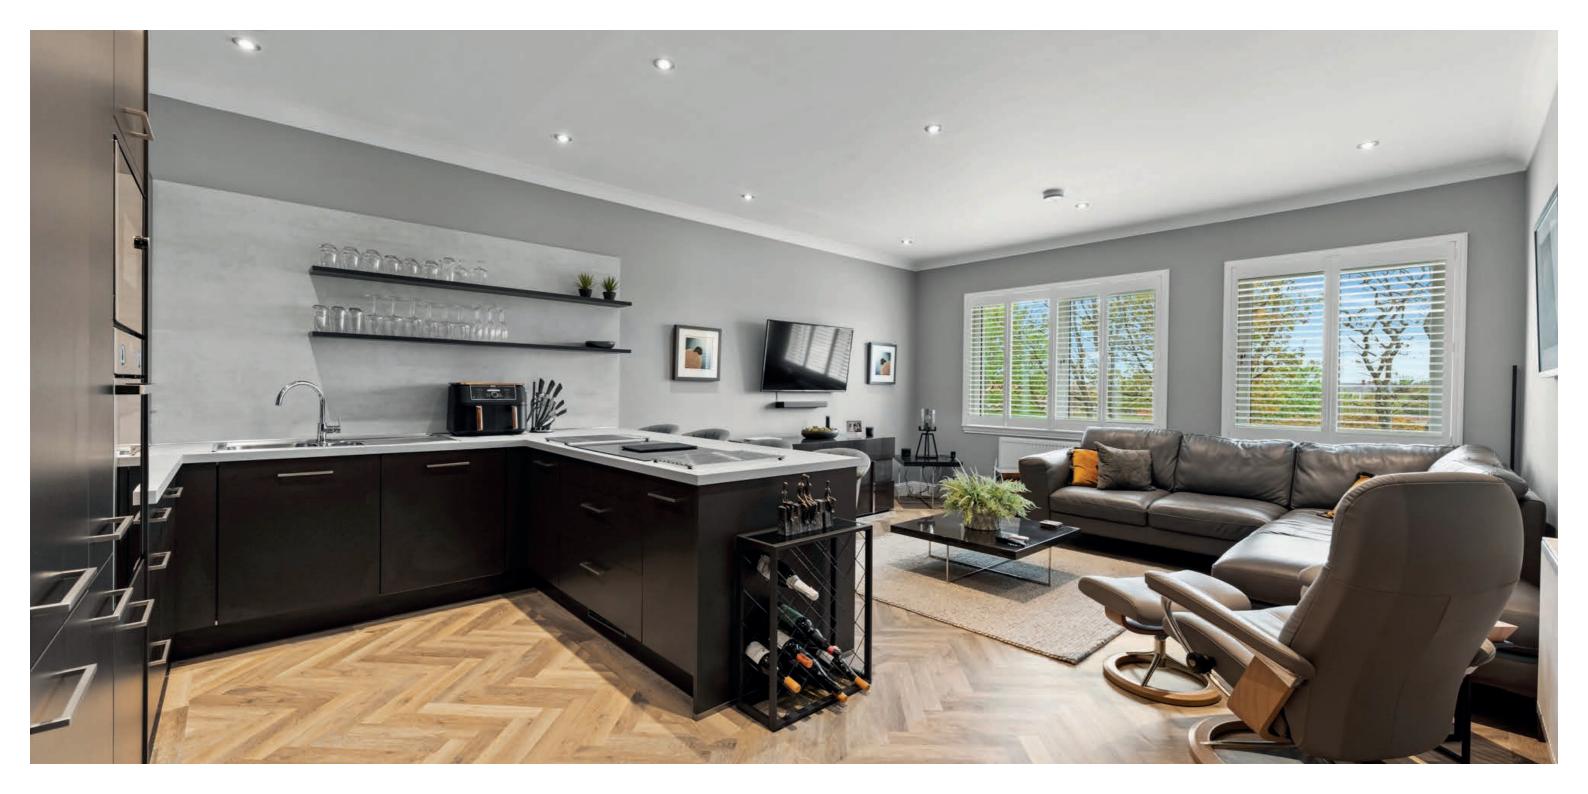

Features and benefits include a designer kitchen with 'Neff' integrated appliances and fitted breakfast bar, bathroom and en-suite with 'Lauren' sanitary ware, 'Porcelanosa' tiling and underfloor heating, double glazing, plantation shutters, herringbone flooring, gas central heating with an 'Ideal' boiler, neutral decoration, high quality insulation and soundproofing and oak doors and flooring.

In summary the accommodation extends to a communal reception hall, L-shaped reception hallway, open plan lounge/kitchen/dining room, two double bedrooms (including a master with three piece en-suite shower room) and three piece shower room. The accommodation is completed by two useful cupboard spaces, one is plumbed for a washer dryer and the other is in use as a cloakroom and store. The current owners have further improved the property by installing a bath within the second bedroom.