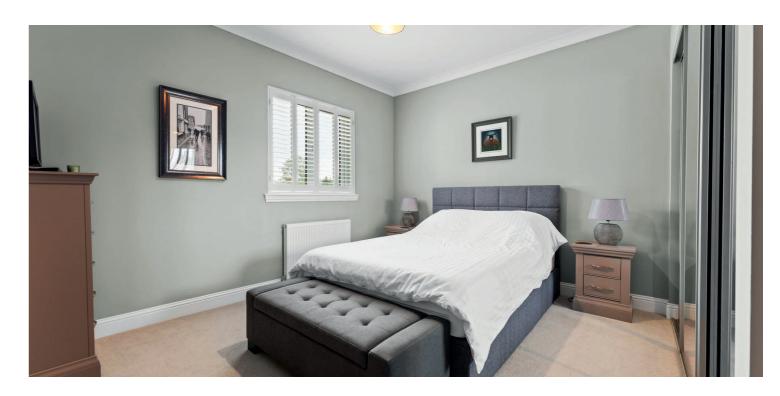

In summary the accommodation extends to a communal reception hall, L-shaped reception hallway, open plan lounge/kitchen/dining room, two double bedrooms (including a master with three piece en-suite shower room) and three piece shower room. The accommodation is completed by two useful cupboard spaces, one is plumbed for a washer dryer and the other is in use as a cloakroom and store. The current owners have further improved the property by installing a bath within the second bedroom.