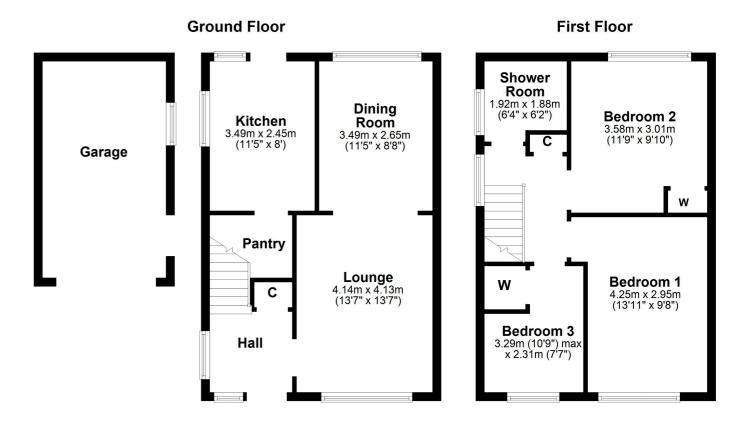

In more detail, the internal accommodation extends to an entrance hallway with a storage cupboard, a spacious lounge open plan through to a dining room, and a fitted kitchen with a large under stairs store/ pantry and a door to the rear garden. On the upper floor there are two large double bedrooms, including one with a built-in wardrobe, loft access and a storage cupboard off the landing, a modern family shower room suite and a third bedroom with a built-in wardrobe.

Externally there are gardens to the front laid with lawn and decorative shrub borders and a large driveway running along the side of the property, allowing off road parking for a number of vehicles. The rear garden is laid with lawn, mature hedging, paved patio areas, decorative borders and there is a detached garage located at the side.