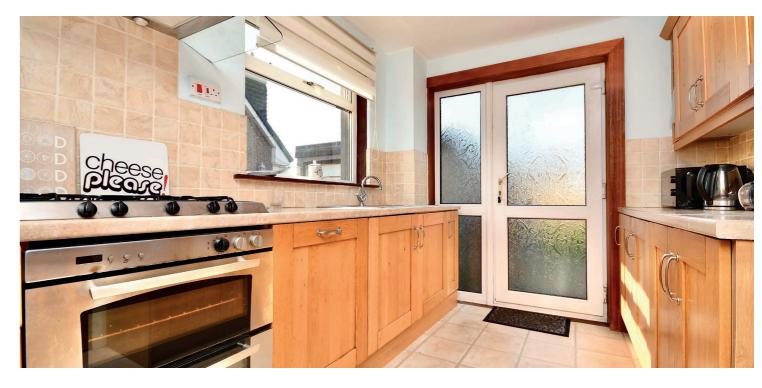

In more detail, the internal accommodation extends to an entrance hallway with a storage cupboard, a spacious lounge open plan through to a dining room, and a fitted kitchen with a large under stairs store/ pantry and a door to the rear garden. On the upper floor there are two large double bedrooms, including one with a built-in wardrobe, loft access and a storage cupboard off the landing, a modern family shower room suite and a third bedroom with a built-in wardrobe.