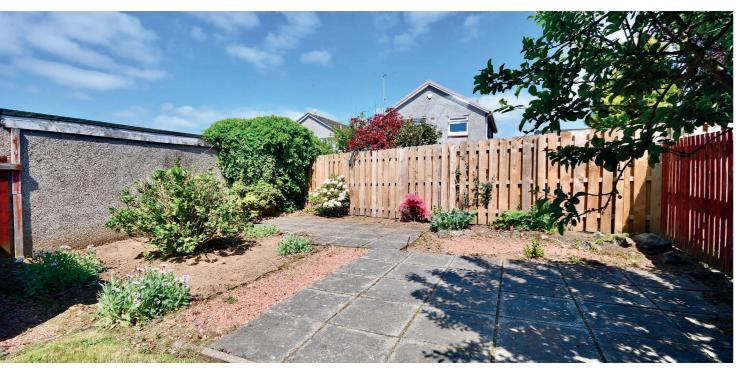

Externally there are gardens to the front laid with lawn and decorative shrub borders and a large driveway running along the side of the property, allowing off road parking for a number of vehicles. The rear garden is laid with lawn, mature hedging, paved patio areas, decorative borders and there is a detached garage located at the side.