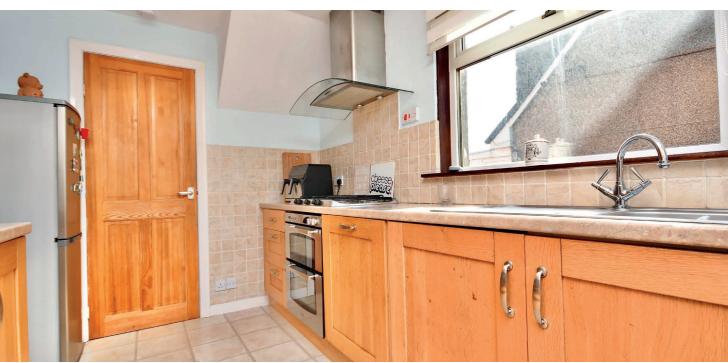

In more detail, the internal accommodation extends to an entrance hallway with a storage cupboard, a spacious lounge open plan through to a dining room, and a fitted kitchen with a large under stairs store/ pantry and a door to the rear garden. On the upper floor there are two large double bedrooms, including one with a built-in wardrobe, loft access and a storage cupboard off the landing, a modern family shower room suite and a third bedroom with a built-in wardrobe.