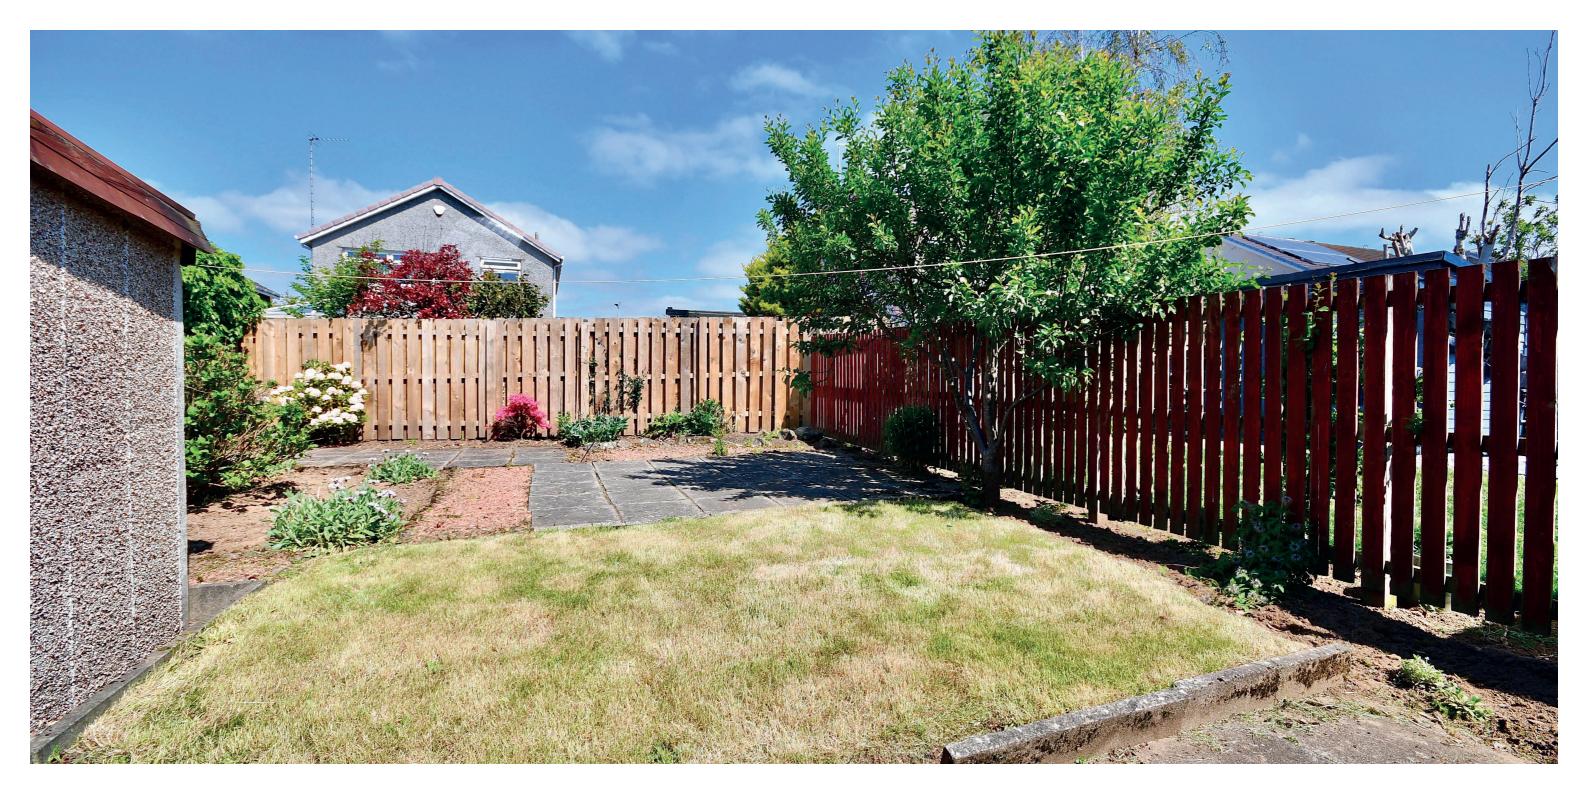

Externally there are gardens to the front laid with lawn and decorative shrub borders and a large driveway running along the side of the property, allowing off road parking for a number of vehicles. The rear garden is laid with lawn, mature hedging, paved patio areas, decorative borders and there is a detached garage located at the side.