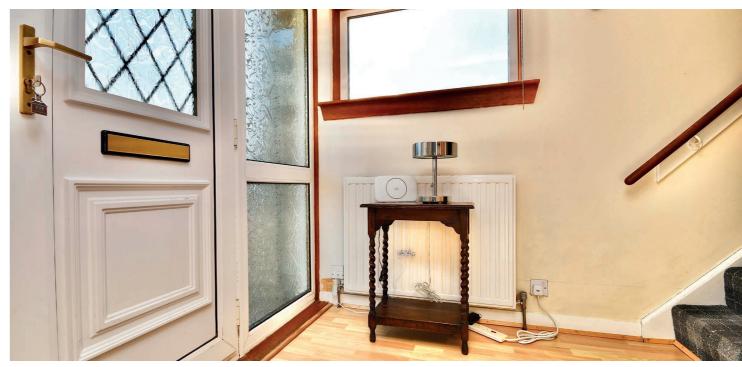

In more detail, the internal accommodation extends to an entrance hallway with a storage cupboard, a spacious lounge open plan through to a dining room, and a fitted kitchen with a large under stairs store/ pantry and a door to the rear garden. On the upper floor there are two large double bedrooms, including one with a built-in wardrobe, loft access and a storage cupboard off the landing, a modern family shower room suite and a third bedroom with a built-in wardrobe.