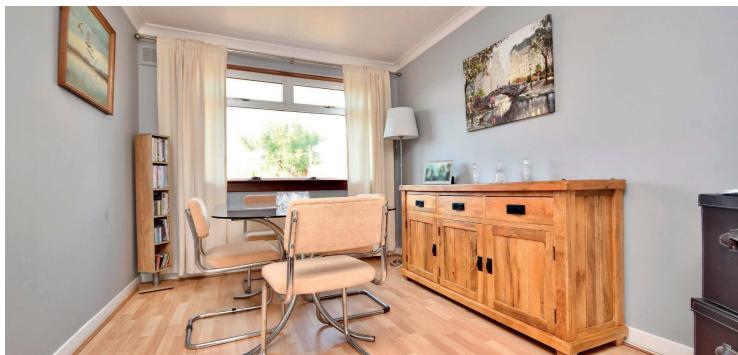

In more detail, the internal accommodation extends to an entrance hallway with a storage cupboard, a spacious lounge open plan through to a dining room, and a fitted kitchen with a large under stairs store/ pantry and a door to the rear garden. On the upper floor there are two large double bedrooms, including one with a built-in wardrobe, loft access and a storage cupboard off the landing, a modern family shower room suite and a third bedroom with a built-in wardrobe.