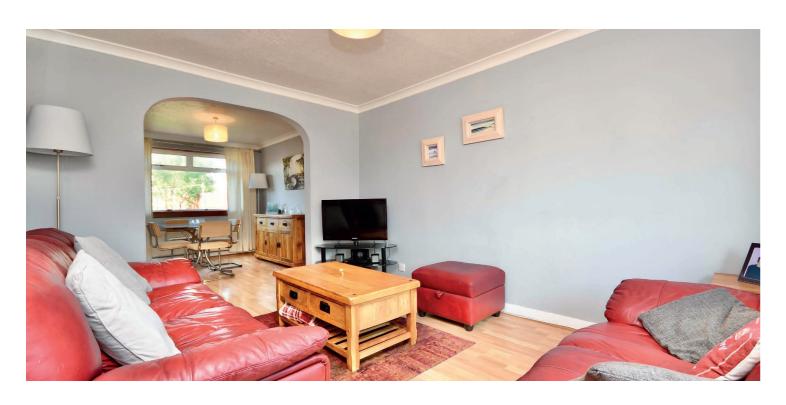

In more detail, the internal accommodation extends to an entrance hallway with a storage cupboard, a spacious lounge open plan through to a dining room, and a fitted kitchen with a large under stairs store/ pantry and a door to the rear garden. On the upper floor there are two large double bedrooms, including one with a built-in wardrobe, loft access and a storage cupboard off the landing, a modern family shower room suite and a third bedroom with a built-in wardrobe.