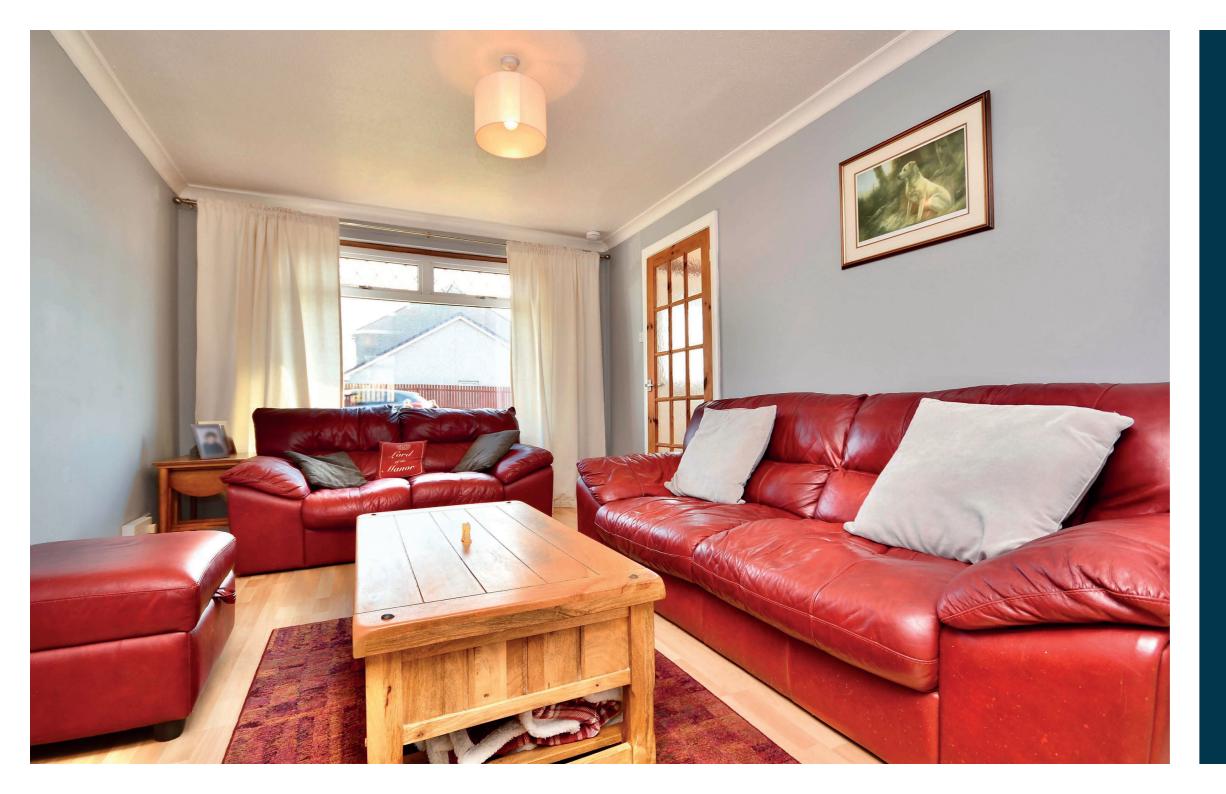

In more detail, the internal accommodation extends to an entrance hallway with a storage cupboard, a spacious lounge open plan through to a dining room, and a fitted kitchen with a large under stairs store/ pantry and a door to the rear garden. On the upper floor there are two large double bedrooms, including one with a built-in wardrobe, loft access and a storage cupboard off the landing, a modern family shower room suite and a third bedroom with a built-in wardrobe.