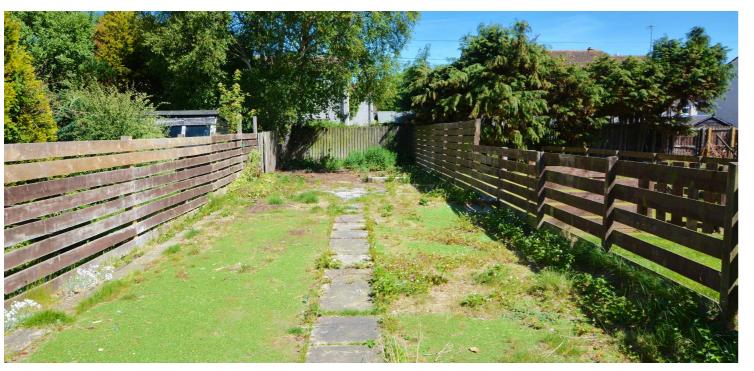

Externally to the side there is a private driveway. The good sized rear garden has areas of artificial lawn and slabbed patio.