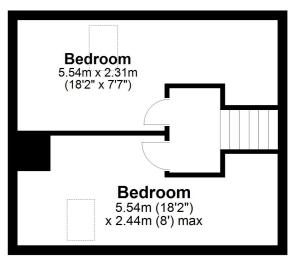

In summary the accommodation extends to, a lower hallway with stair access to the first floor which comprises of a front facing lounge/dining room, fitted kitchen and double bedroom.

Upstairs there are two further bedrooms.