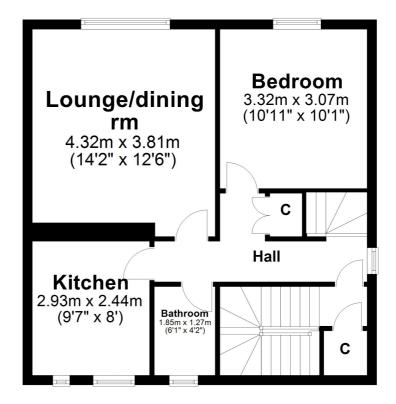

In summary the accommodation extends to, a lower hallway with stair access to the first floor which comprises of a front facing lounge/dining room, fitted kitchen and double bedroom.

Upstairs there are two further bedrooms.

Externally to the side there is a private driveway. The good sized rear garden has areas of artificial lawn and slabbed patio.

## **First Floor**

Donald Crescent is located within a quiet residential locale close to a range of amenities including shops while the town centre is around one mile distant and provides a more comprehensive range of amenities including supermarket and retail shopping, transport and recreational facilities. For the commuter there are excellent road and rail links to Ayr and Glasgow.