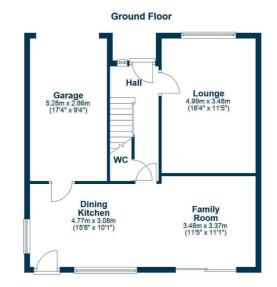

In more detail, the internal accommodation extends to an entrance hall, a downstairs WC, a formal lounge and a family room with patio doors out to the garden that leads open plan into a luxury dining kitchen, with an integral door into the garage. On the first floor there is a master bedroom with an en suite shower room and fitted wardrobes, three further bedrooms, including one with fitted wardrobes, and a luxury family bathroom suite. On the top floor there is a fitted shower room and two large double bedrooms.

TR2000 | Sat Nav: 1 Bradan Court, Troon, KA10 6BD For the full home report visit **www.corumproperty.co.uk** \* All measurements and distances are approximate Floorplans are for illustration purposes and may not be to scale.