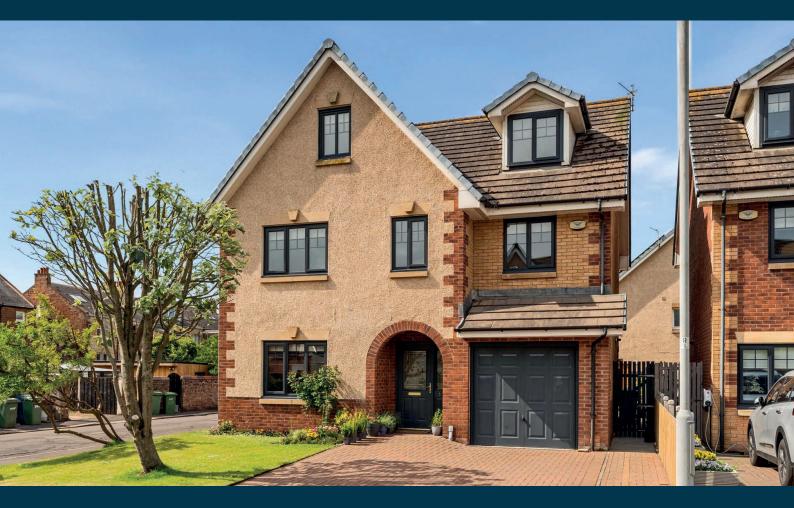

Bradan Court is an exclusive development of detached villas that are nestled just off Bradan Road, a stone's throw from the popular seafront and close to the amenities of Troon town centre. Number 1 has a preferred position, set on a corner plot and with elevated views out to the sea from the rear windows. The property is presented to the market in immaculate conditions and there are six bedrooms, two public rooms, a luxury fitted kitchen, an en suite and two separate bathrooms, all complimented by delightful landscaped gardens. Early viewing is highly recommended to appreciate both the ideal location and the interior specification.

Externally the front garden area is predominantly laid with monoblock and allows off road parking for a number of vehicles. There is gated access at the side round to a fully enclosed rear garden that has a mixture of hard and soft landscaping, including paved patio areas, a lawn, decorative shrub borders and mature trees.