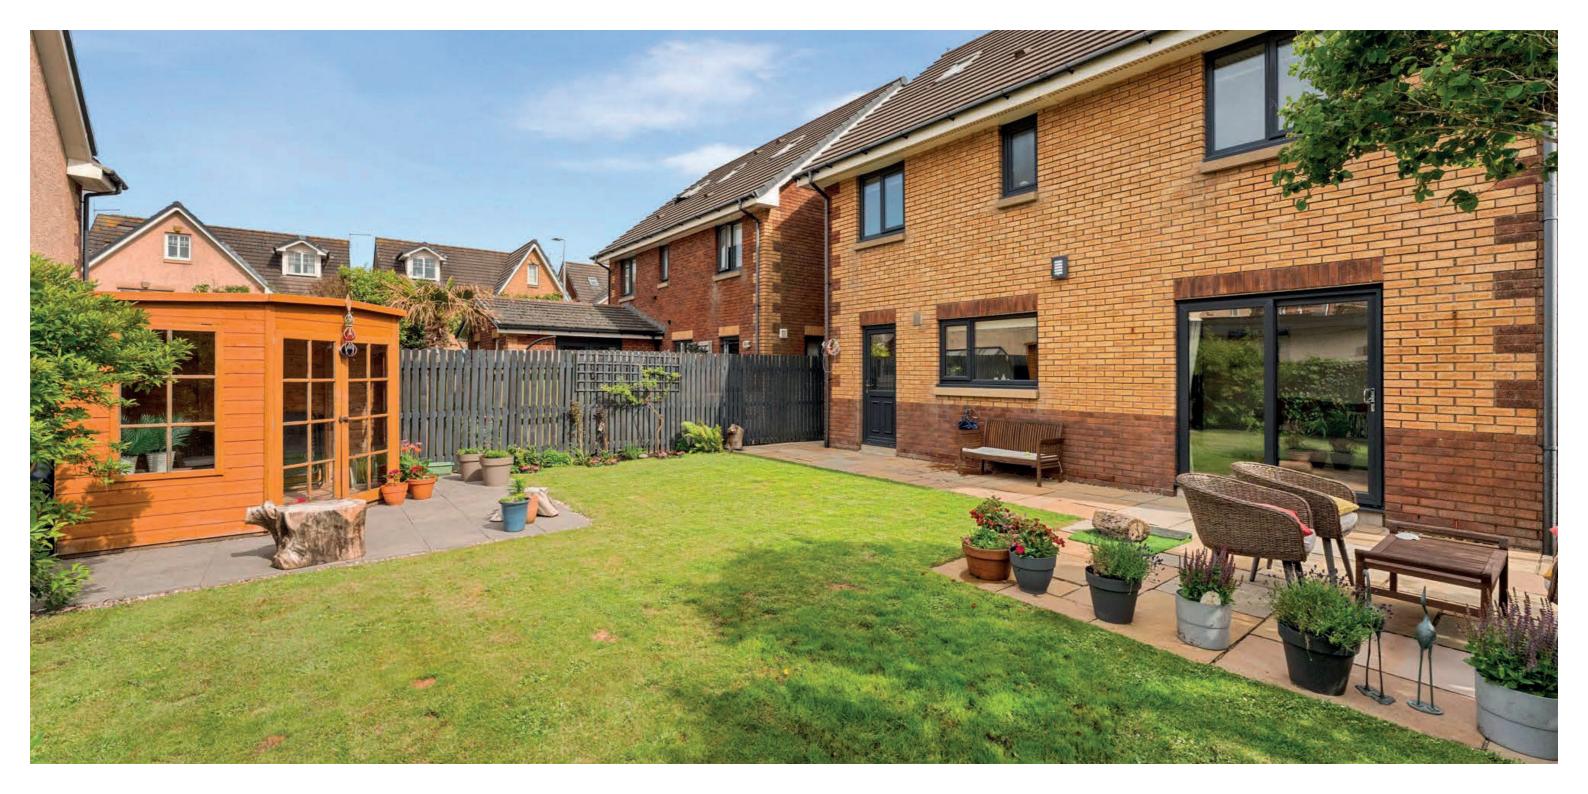

Externally the front garden area is predominantly laid with monoblock and allows off road parking for a number of vehicles. There is gated access at the side round to a fully enclosed rear garden that has a mixture of hard and soft landscaping, including paved patio areas, a lawn, decorative shrub borders and mature trees.