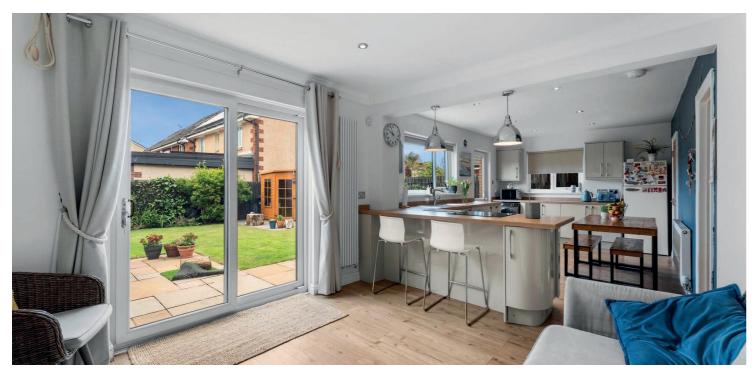

In more detail, the internal accommodation extends to an entrance hall, a downstairs WC, a formal lounge and a family room with patio doors out to the garden that leads open plan into a luxury dining kitchen, with an integral door into the garage. On the first floor there is a master bedroom with an en suite shower room and fitted wardrobes, three further bedrooms, including one with fitted wardrobes, and a luxury family bathroom suite. On the top floor there is a fitted shower room and two large double bedrooms.