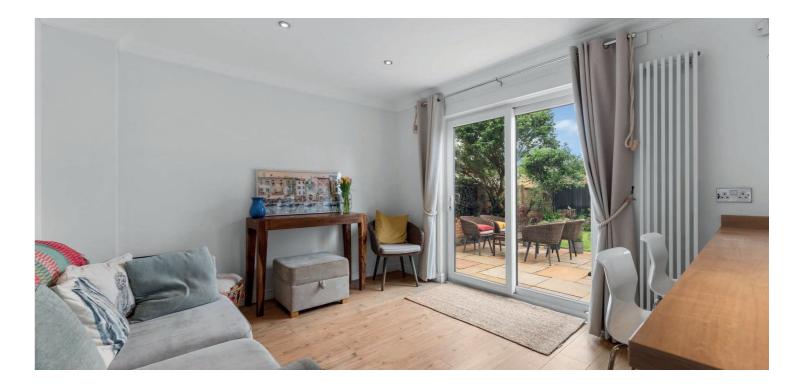

In more detail, the internal accommodation extends to an entrance hall, a downstairs WC, a formal lounge and a family room with patio doors out to the garden that leads open plan into a luxury dining kitchen, with an integral door into the garage. On the first floor there is a master bedroom with an en suite shower room and fitted wardrobes, three further bedrooms, including one with fitted wardrobes, and a luxury family bathroom suite. On the top floor there is a fitted shower room and two large double bedrooms.

Externally the front garden area is predominantly laid with monoblock and allows off road parking for a number of vehicles. There is gated access at the side round to a fully enclosed rear garden that has a mixture of hard and soft landscaping, including paved patio areas, a lawn, decorative shrub borders and mature trees.