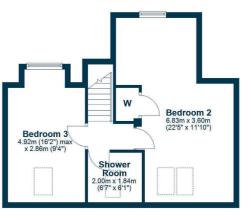

In more detail, the internal accommodation extends to an entrance hall, a downstairs WC, a formal lounge and a family room with patio doors out to the garden that leads open plan into a luxury dining kitchen, with an integral door into the garage. On the first floor there is a master bedroom with an en suite shower room and fitted wardrobes, three further bedrooms, including one with fitted wardrobes, and a luxury family bathroom suite. On the top floor there is a fitted shower room and two large double bedrooms.

Second Floor

The property is perfectly placed within walking distance of Troon town centre and the seafront, which provides lovely walks, with the Isle of Arran providing an impressive back-drop. The town centre provides an array of boutique shops, restaurants and bars, while there are excellent road and rail links to Ayr and Glasgow.