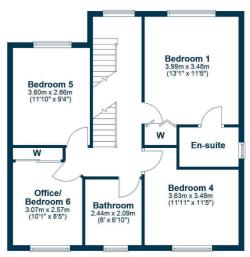

In more detail, the internal accommodation extends to an entrance hall, a downstairs WC, a formal lounge and a family room with patio doors out to the garden that leads open plan into a luxury dining kitchen, with an integral door into the garage. On the first floor there is a master bedroom with an en suite shower room and fitted wardrobes, three further bedrooms, including one with fitted wardrobes, and a luxury family bathroom suite. On the top floor there is a fitted shower room and two large double bedrooms.