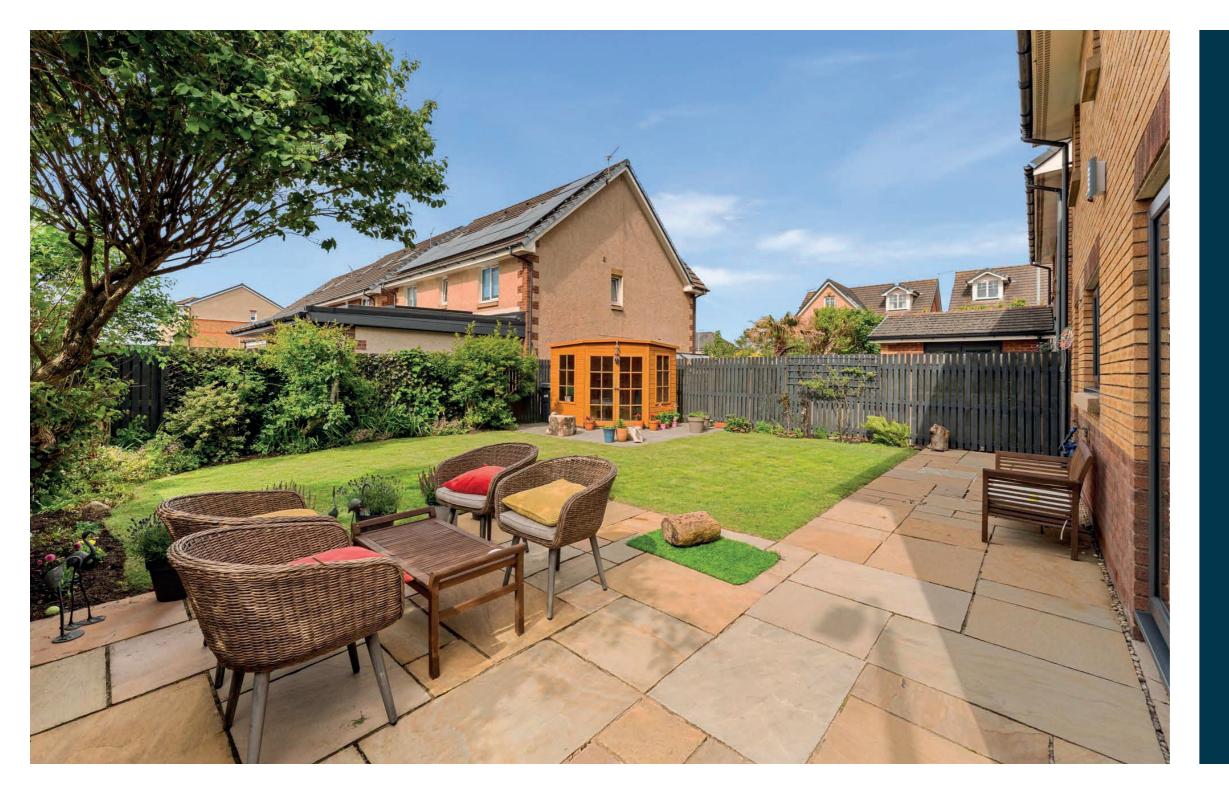

Externally the front garden area is predominantly laid with monoblock and allows off road parking for a number of vehicles. There is gated access at the side round to a fully enclosed rear garden that has a mixture of hard and soft landscaping, including paved patio areas, a lawn, decorative shrub borders and mature trees.