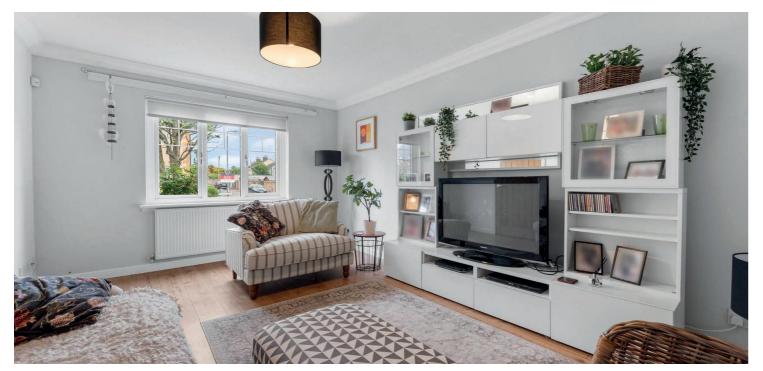

In more detail, the internal accommodation extends to an entrance hall, a downstairs WC, a formal lounge and a family room with patio doors out to the garden that leads open plan into a luxury dining kitchen, with an integral door into the garage. On the first floor there is a master bedroom with an en suite shower room and fitted wardrobes, three further bedrooms, including one with fitted wardrobes, and a luxury family bathroom suite. On the top floor there is a fitted shower room and two large double bedrooms.