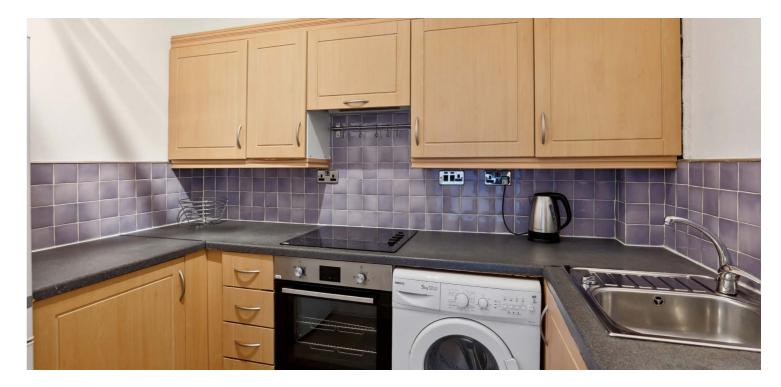

The building is entered via a secure door entry into a wellmaintained communal hall and the internal accommodation comprises; a freshly decorated reception hall with storage off, spacious bay window lounge with feature fireplace and freshly sanded floor, fitted kitchen, double bedroom and bathroom.