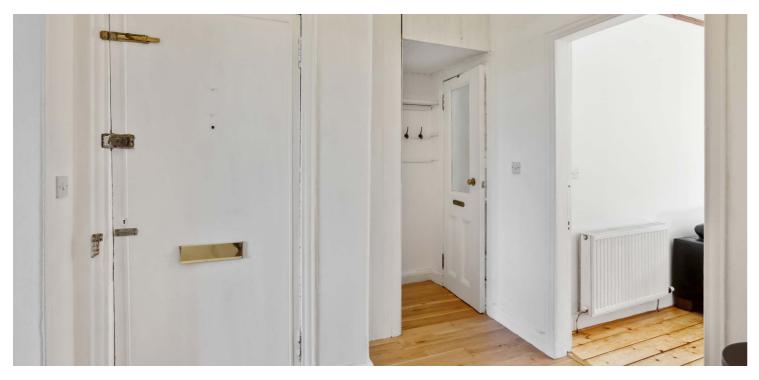

The building is entered via a secure door entry into a wellmaintained communal hall and the internal accommodation comprises; a freshly decorated reception hall with storage off, spacious bay window lounge with feature fireplace and freshly sanded floor, fitted kitchen, double bedroom and bathroom.