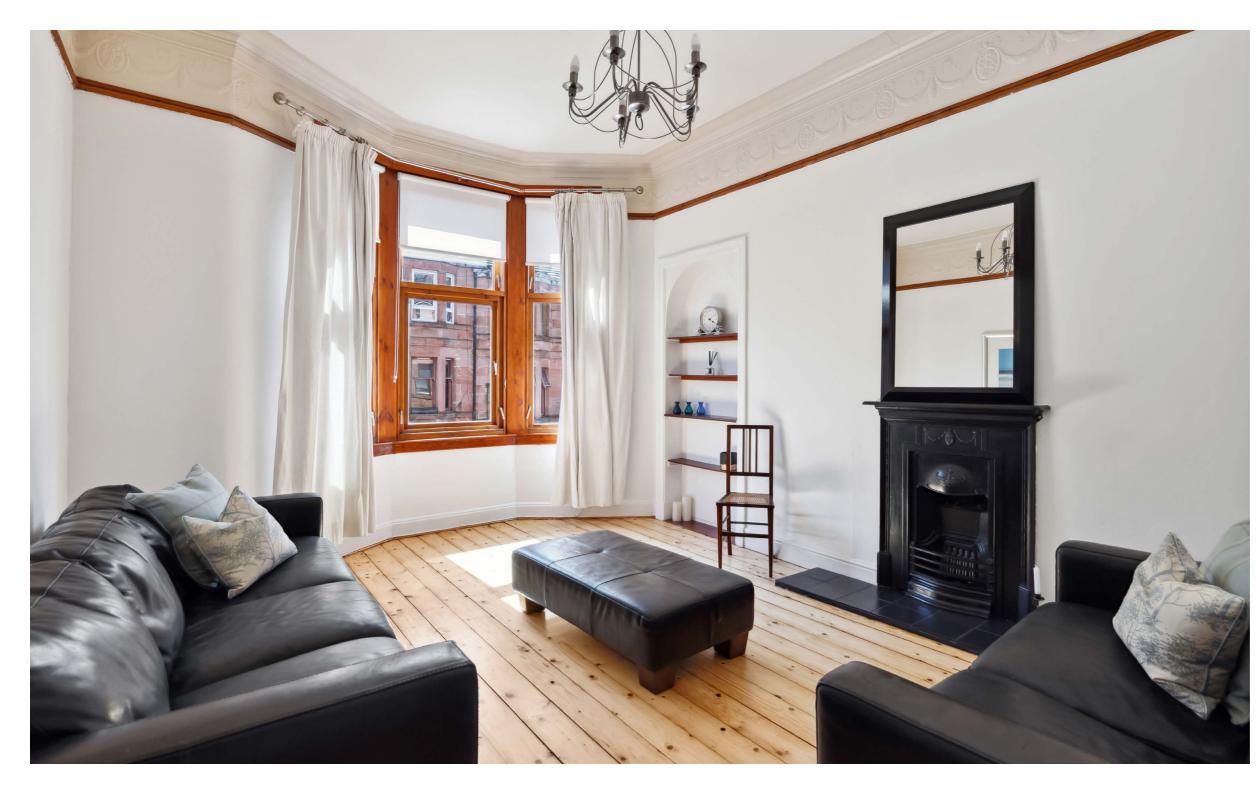

The building is entered via a secure door entry into a wellmaintained communal hall and the internal accommodation comprises; a freshly decorated reception hall with storage off, spacious bay window lounge with feature fireplace and freshly sanded floor, fitted kitchen, double bedroom and bathroom.

The property benefits from gas central heating and well-kept communal rear gardens.

To the North of the heart of the West End is the highly popular district of Anniesland. It has a wide range of local amenities, including a Morrisons, Marks & Spencer and an Aldi. There are also a number of independent shops at Anniesland Cross on Great Western Road.