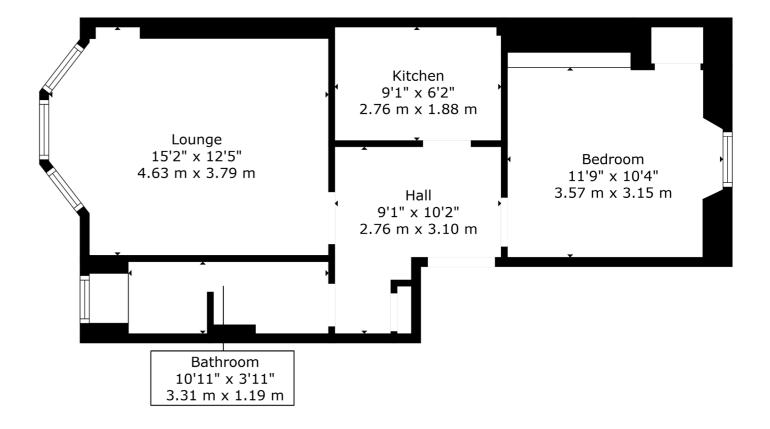

## 1 | BEDROOM

- 1 | BATHROOM
- 1 | PUBLIC ROOM

2/2 45 Strathcona Drive is a superb, one bedroom second floor apartment within an attractive red sandstone building, in the popular and convenient Anniesland district.

The building is entered via a secure door entry into a wellmaintained communal hall and the internal accommodation comprises; a freshly decorated reception hall with storage off, spacious bay window lounge with feature fireplace and freshly sanded floor, fitted kitchen, double bedroom and bathroom.

WE5320 | Sat Nav: 45 Strathcona Drive, Anniesland, Glasgow, G13 1JH For the full home report visit **www.corumproperty.co.uk** \* All measurements and distances are approximate Floorplans are for illustration purposes and may not be to scale.