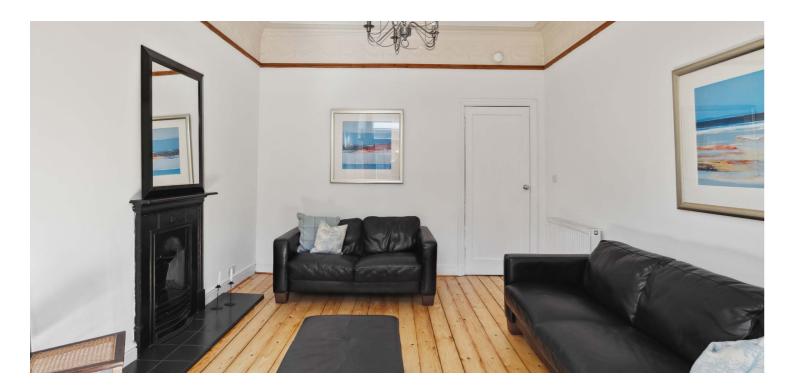

The building is entered via a secure door entry into a wellmaintained communal hall and the internal accommodation comprises; a freshly decorated reception hall with storage off, spacious bay window lounge with feature fireplace and freshly sanded floor, fitted kitchen, double bedroom and bathroom.