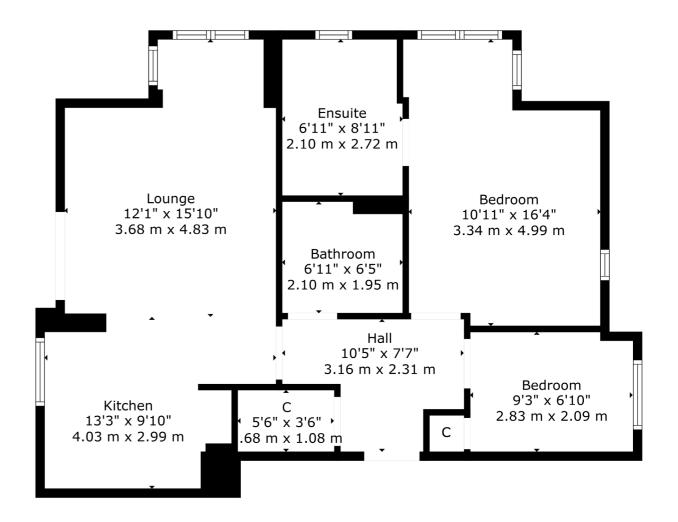

0/1 76 Strathblane Gardens is a sought after two-bedroom, ground floor apartment, situated within the popular Anniesland district and ideally located for a wealth of local amenities and transport links. The internal accommodation has been wellmaintained by the current proprietors comprising; welcoming reception hallway with storage off, bright dual aspect living room to the front with modern kitchen off and French doors opening directly to the well-maintained communal gardens, two good sized double bedrooms to the rear with the principle further boasting an ensuite shower room and a well-appointed family three-piece suit bathroom completes the accommodation on offer.

**WE5324** | Sat Nav: 76 Strathblane Gardens, Glasgow, G13 1BX

For the full home report visit www.corumproperty.co.uk

\* All measurements and distances are approximate Floorplans are for illustration purposes and may not be to scale.