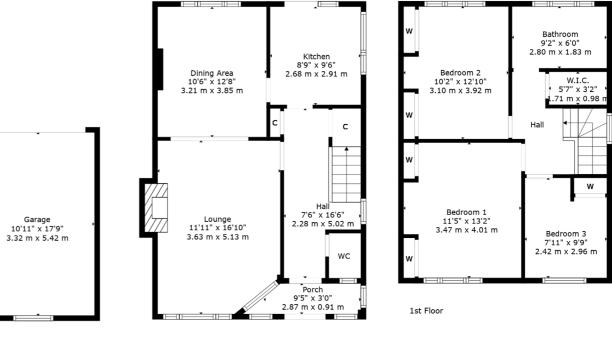

The generous family accommodation, which is in need of some upgrading and decoration, is entered through a front vestibule into a reception hall with WC and under stair storage cupboard off, large lounge to the front with feature fireplace and dining space, and fitted kitchen, which provides access to the rear, south facing garden. Upstairs, there are three bedrooms, two with fitted wardrobes, and a family bathroom with separate bath and walk in shower.

The property benefits from double glazing, gas central heating and front and rear gardens. There is also a single garage at the end of the garden, for additional storage.

Garden Level

Ground Floor

To the North of the heart of the West End is the highly popular district of Anniesland. It has a wide range of local amenities, including a Morrisons, Marks & Spencer and an Aldi. There are also a number of independent shops at Anniesland Cross on Great Western Road.

WE5337 | Sat Nav: 75 Whittingehame Drive, Anniesland, Glasgow, G12 0YH For the full home report visit **www.corumproperty.co.uk** \* All measurements and distances are approximate Floorplans are for illustration purposes and may not be to scale.