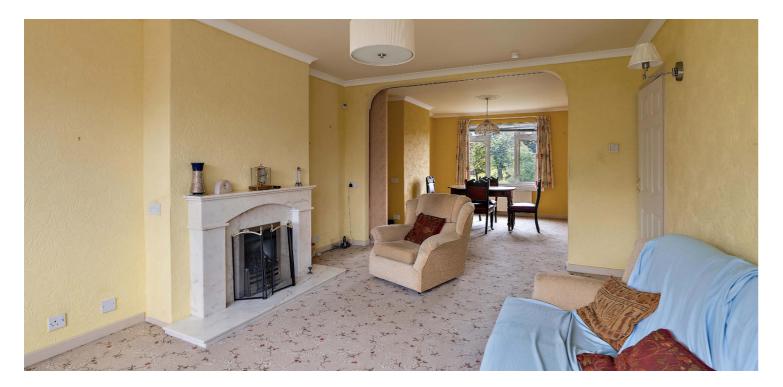

The generous family accommodation, which is in need of some upgrading and decoration, is entered through a front vestibule into a reception hall with WC and under stair storage cupboard off, large lounge to the front with feature fireplace and dining space, and fitted kitchen, which provides access to the rear, south facing garden. Upstairs, there are three bedrooms, two with fitted wardrobes, and a family bathroom with separate bath and walk in shower.