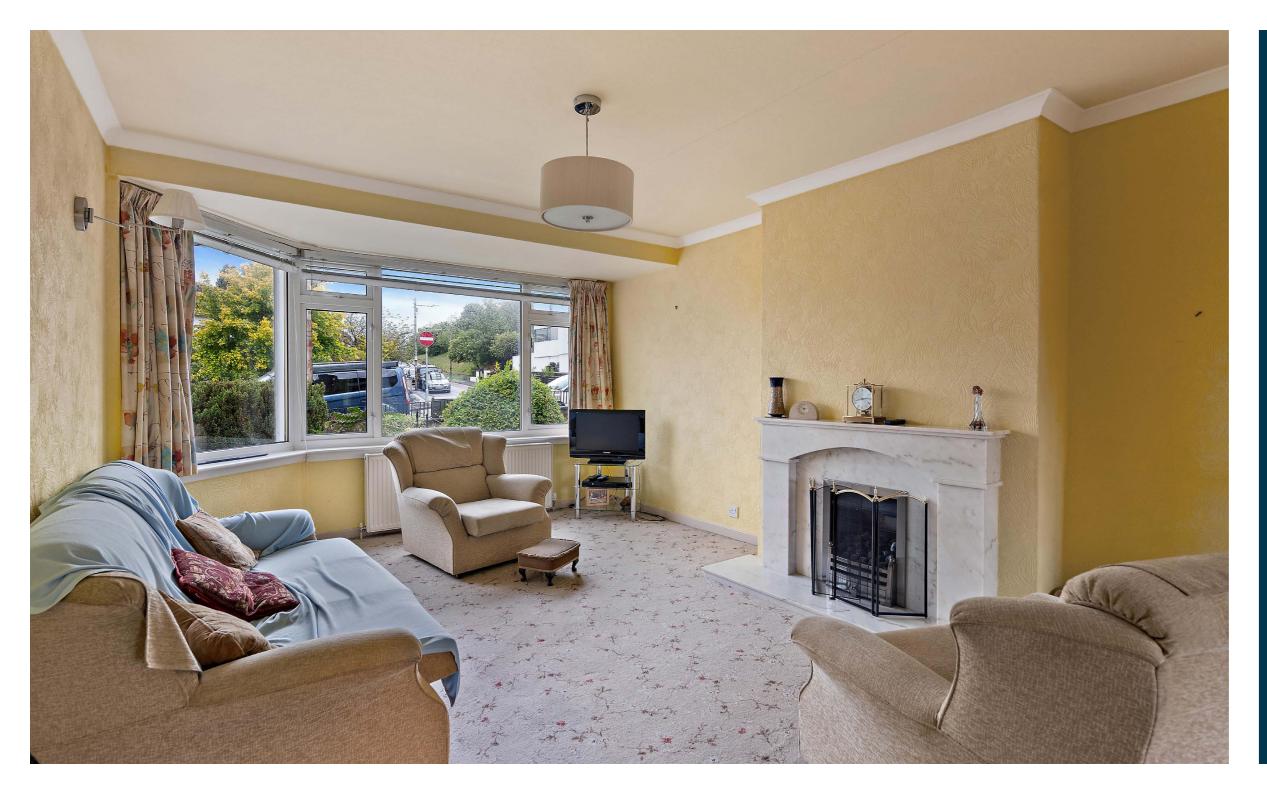

The generous family accommodation, which is in need of some upgrading and decoration, is entered through a front vestibule into a reception hall with WC and under stair storage cupboard off, large lounge to the front with feature fireplace and dining space, and fitted kitchen, which provides access to the rear, south facing garden. Upstairs, there are three bedrooms, two with fitted wardrobes, and a family bathroom with separate bath and walk in shower.