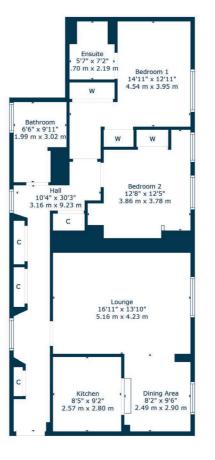

Sat Nav: Flat 0/1, 12 Prospecthill Grove, Glasgow, G42 9LD

SS5050

\*All measurements and distances are approximate.
Floorplans are for illustration purposes and may
not be to scale.

For the full home report visit www.corumproperty.co.uk