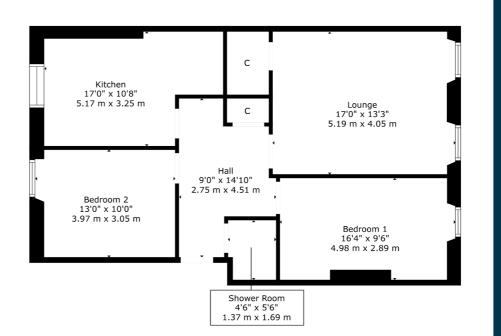

### 2 | BEDROOMS

## 1 | BATHROOM

## 1 | PUBLIC ROOM

Positioned at ground floor level in an attractive terrace of flats, this two bedroom home is found in the bustling Strathbungo district. The property will peak interest from buyers keen to find a turnkey proposition in amongst such a celebrated community.

**Sat Nav:** 830 Pollokshaws Road, Strathbungo, G41 2BQ

SS5072

\*All measurements and distances are approximate.
Floorplans are for illustration purposes and may
not be to scale.

For the full home report visit www.corumproperty.co.uk