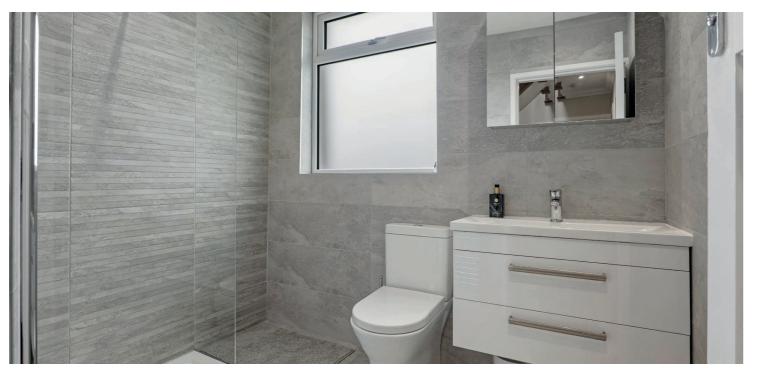

A fixed staircase leads to first floor level revealing three versatile bedrooms (one currently a dressing room) and a sleek shower room/wc with under floor heating. The staircase then continues to a floored and lined attic space with four ceiling skylights, power, light and heating provision.