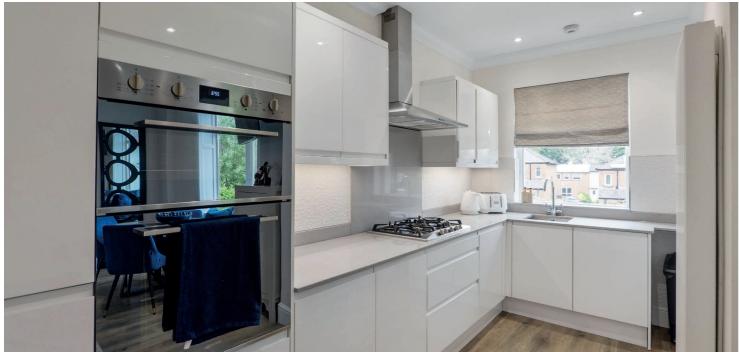

The accommodation in brief; vestibule via storm doors, reception hall, bay windowed lounge to front and a particularly bright, open plan living dining kitchen to the rear. The kitchen includes an integrated fridge freezer, gas hob, oven/grill, dishwasher and fitted cabinetry. The washing machine is cleverly housed in the cupboard under the stairs and a door from the kitchen leads out to the back garden.