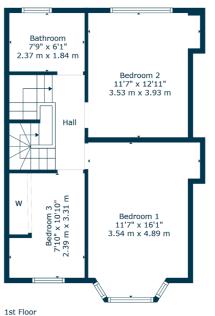

A fixed staircase leads to first floor level revealing three versatile bedrooms (one currently a dressing room) and a sleek shower room/wc with under floor heating. The staircase then continues to a floored and lined attic space with four ceiling skylights, power, light and heating provision.

**\$\$5070** | Sat Nav: 114 Nether Auldhouse Road, Newlands, G43 2YT

For the full home report visit www.corumproperty.co.uk

\* All measurements and distances are approximate Floorplans are for illustration purposes and may not be to scale.