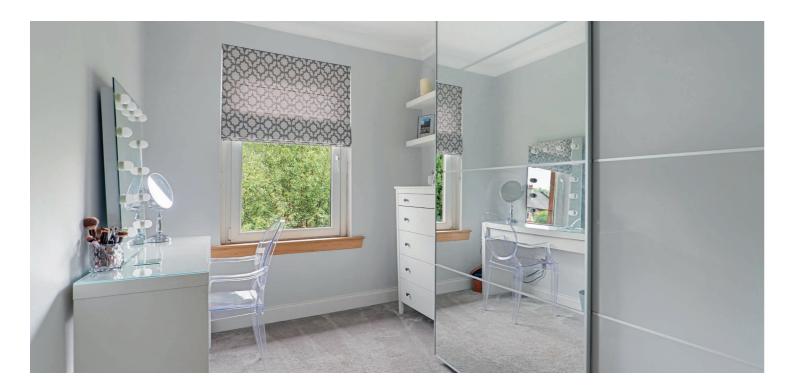

A fixed staircase leads to first floor level revealing three versatile bedrooms (one currently a dressing room) and a sleek shower room/wc with under floor heating. The staircase then continues to a floored and lined attic space with four ceiling skylights, power, light and heating provision.