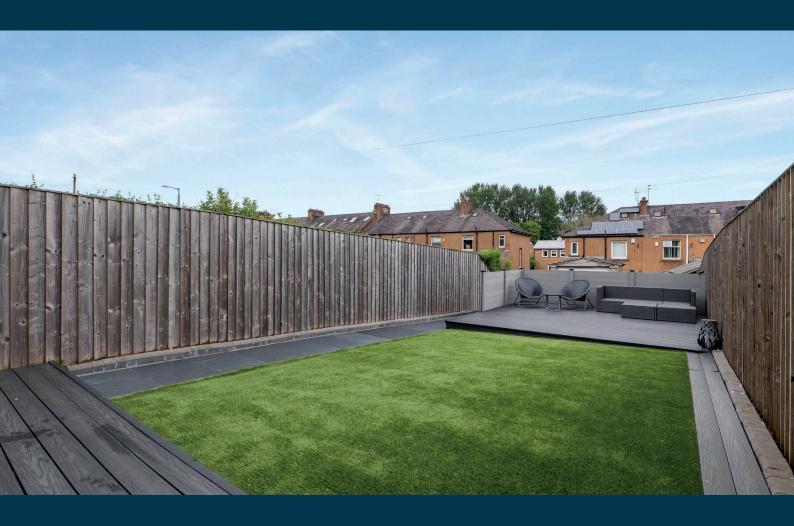

Please note that the three wall mounted televisions in the property are available by separate negotiation.

The property has a modern central heating system, double glazed windows and tasteful décor/flooring throughout. Externally the front and back garden have been designed to offer low maintenance with paths, beddings artificial grass and perimeter fencing. The rear garden is of particular note with a customised decking and a gate leading out to a shared access lane behind the terrace. A large cellar underneath the building provides excellent storage provision and houses the boiler alongside the unvented hot water cylinder. Our clients have insulated under the house to help with heat retention.