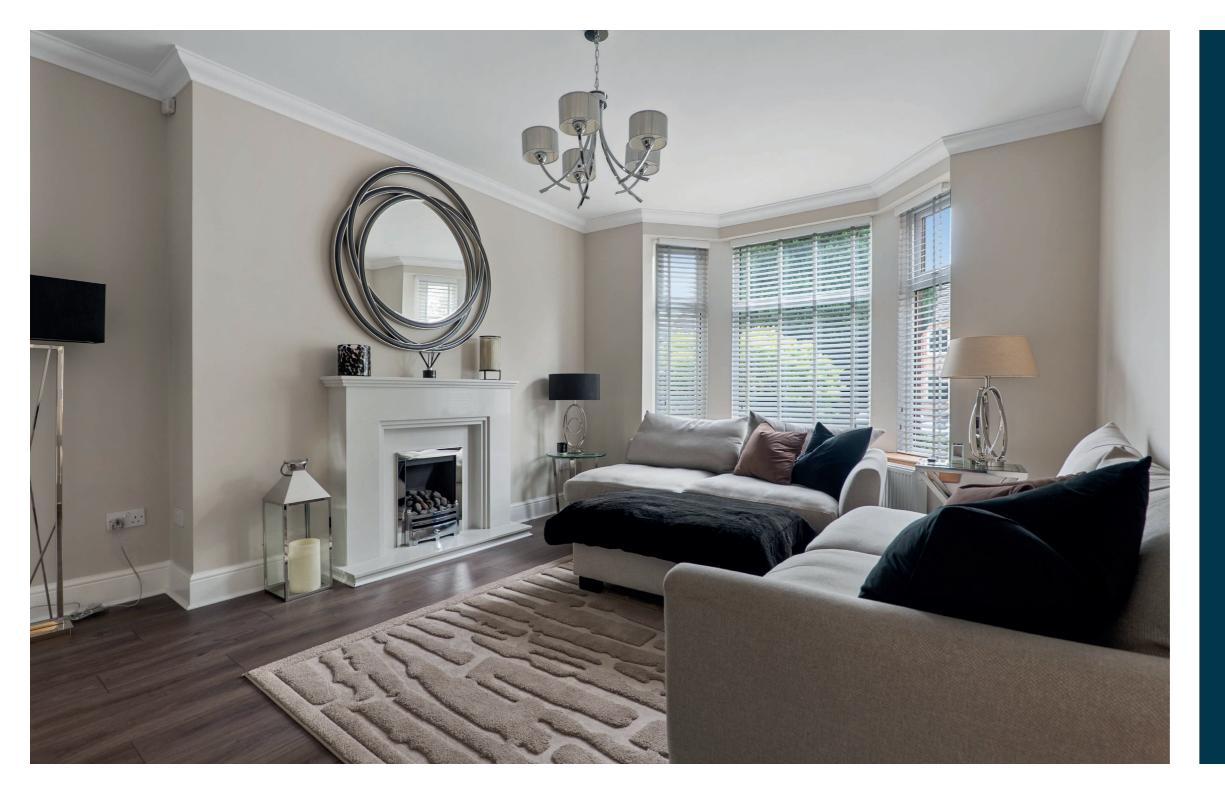

The accommodation in brief; vestibule via storm doors, reception hall, bay windowed lounge to front and a particularly bright, open plan living dining kitchen to the rear. The kitchen includes an integrated fridge freezer, gas hob, oven/grill, dishwasher and fitted cabinetry. The washing machine is cleverly housed in the cupboard under the stairs and a door from the kitchen leads out to the back garden.

Please note that the three wall mounted televisions in the property are available by separate negotiation.

The property has a modern central heating system, double glazed windows and tasteful décor/flooring throughout. Externally the front and back garden have been designed to offer low maintenance with paths, beddings artificial grass and perimeter fencing. The rear garden is of particular note with a customised decking and a gate leading out to a shared access lane behind the terrace. A large cellar underneath the building provides excellent storage provision and houses the boiler alongside the unvented hot water cylinder. Our clients have insulated under the house to help with heat retention.