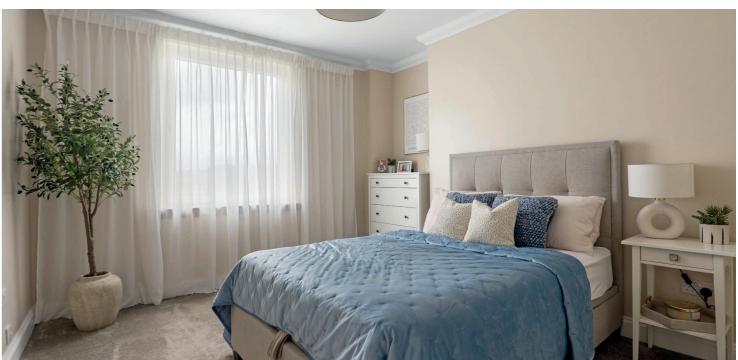

A fixed staircase leads to first floor level revealing three versatile bedrooms (one currently a dressing room) and a sleek shower room/wc with under floor heating. The staircase then continues to a floored and lined attic space with four ceiling skylights, power, light and heating provision.