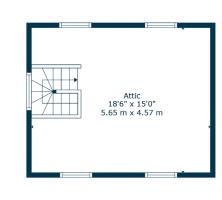

A fixed staircase leads to first floor level revealing three versatile bedrooms (one currently a dressing room) and a sleek shower room/wc with under floor heating. The staircase then continues to a floored and lined attic space with four ceiling skylights, power, light and heating provision.

**\$\$5070** | Sat Nav: 114 Nether Auldhouse Road, Newlands, G43 2YT

For the full home report visit www.corumproperty.co.uk

\* All measurements and distances are approximate Floorplans are for illustration purposes and may not be to scale.