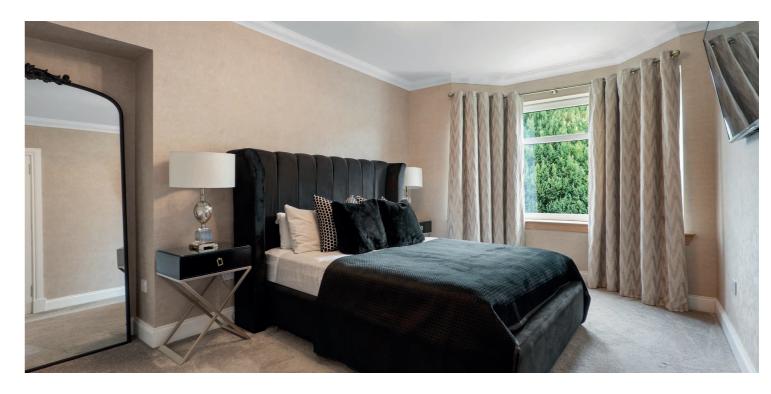

A fixed staircase leads to first floor level revealing three versatile bedrooms (one currently a dressing room) and a sleek shower room/wc with under floor heating. The staircase then continues to a floored and lined attic space with four ceiling skylights, power, light and heating provision.