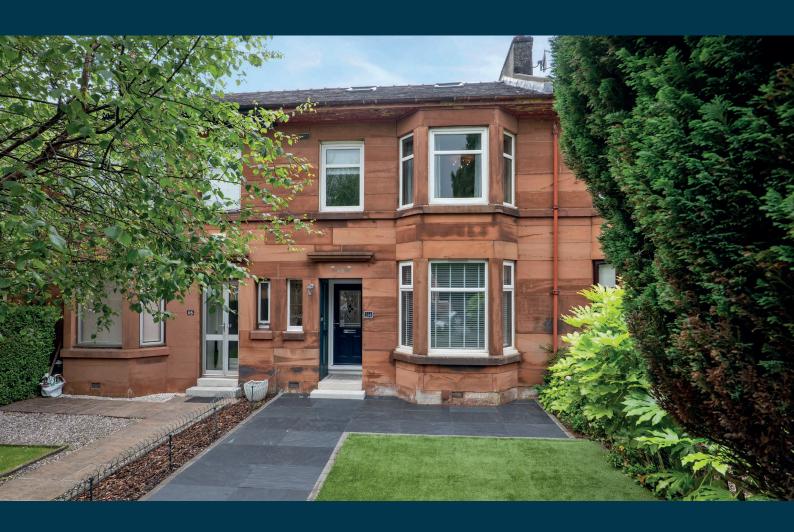

## 114 NETHER AULDHOUSE ROAD

NEWLANDS

www.corumproperty.co.uk

- 3 | BEDROOMS
- 1 | BATHROOM
- 2 | PUBLIC ROOMS

This exceptional terraced home has been painstakingly improved and is presented to market in turnkey condition.

Please note that the three wall mounted televisions in the property are available by separate negotiation.

The property has a modern central heating system, double glazed windows and tasteful décor/flooring throughout. Externally the front and back garden have been designed to offer low maintenance with paths, beddings artificial grass and perimeter fencing. The rear garden is of particular note with a customised decking and a gate leading out to a shared access lane behind the terrace. A large cellar underneath the building provides excellent storage provision and houses the boiler alongside the unvented hot water cylinder. Our clients have insulated under the house to help with heat retention.

114 Nether Auldhouse Road is approximately 300 yards from Auldhouse Park and 600 yards from Newlands Park where the popular Dandelion Café is found together with a playpark and the Newlands Park Community tennis courts. Amenities are available at the Morrisons stores bordering Shawlands or Giffnock, at the Sainsbury's store in Muirend or at the Silverburn shopping centre near Pollok.