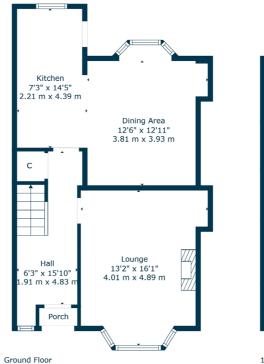

The accommodation in brief; vestibule via storm doors, reception hall, bay windowed lounge to front and a particularly bright, open plan living dining kitchen to the rear. The kitchen includes an integrated fridge freezer, gas hob, oven/grill, dishwasher and fitted cabinetry. The washing machine is cleverly housed in the cupboard under the stairs and a door from the kitchen leads out to the back garden.

**\$\$5070** | Sat Nav: 114 Nether Auldhouse Road, Newlands, G43 2YT

For the full home report visit www.corumproperty.co.uk

\* All measurements and distances are approximate Floorplans are for illustration purposes and may not be to scale.