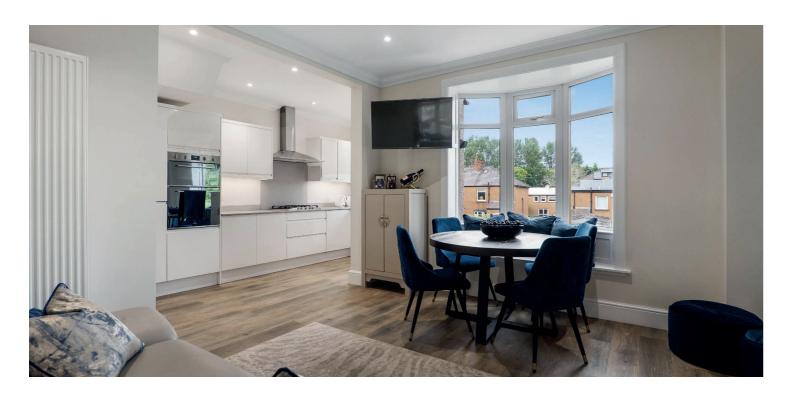

The accommodation in brief; vestibule via storm doors, reception hall, bay windowed lounge to front and a particularly bright, open plan living dining kitchen to the rear. The kitchen includes an integrated fridge freezer, gas hob, oven/grill, dishwasher and fitted cabinetry. The washing machine is cleverly housed in the cupboard under the stairs and a door from the kitchen leads out to the back garden.