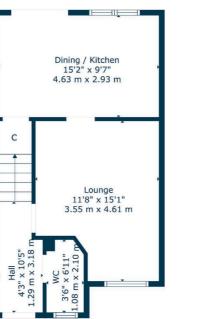

1st Floor

Ground Floor

Sat Nav: 23 Northwood Wynd, Glasgow, G43 1DL

#### SS5061

\*All measurements and distances are approximate. Floorplans are for illustration purposes and may not be to scale.

For the full home report visit **www.corumproperty.co.uk** 