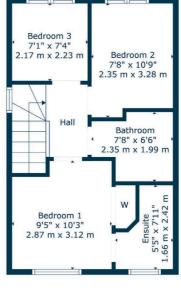

1st Floor

Ground Floor

Sat Nav: 23 Northwood Wynd, Glasgow, G43 1DL

#### SS5061

\*All measurements and distances are approximate. Floorplans are for illustration purposes and may not be to scale.

For the full home report visit **www.corumproperty.co.uk** 