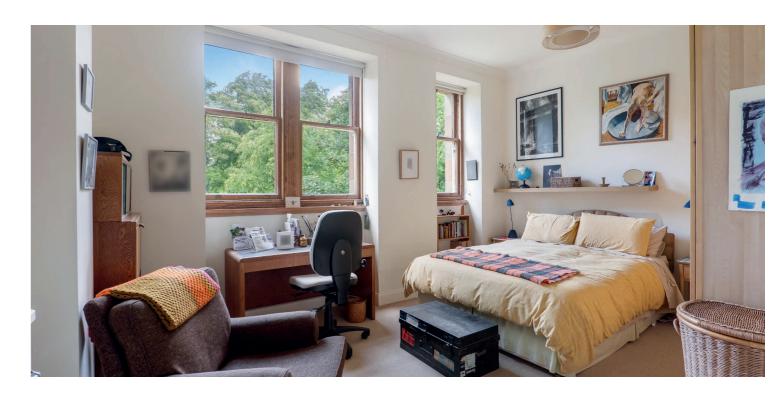

A feature twisting staircase with open balustrade allows passage to first floor landing revealing two generous double bedrooms and a modern, four piece bathroom suite. Storage at first floor level is provided in a cupboard off the principal bedroom and in a further cupboard off the landing. A large attic void is also accessed via ceiling hatch at first floor. The property has gas central heating, partial double glazing and some attractive period features such as stained glass and decorative woodwork. A shared, stone chipped driveway provides off street parking to the front whilst the rear garden is accessed from the property including well stocked beddings, a greenhouse, a shed and a patio area. On the East facing side of the building is a lean-to section providing convenient storage for garden furniture and the like as well as secure access around the property.