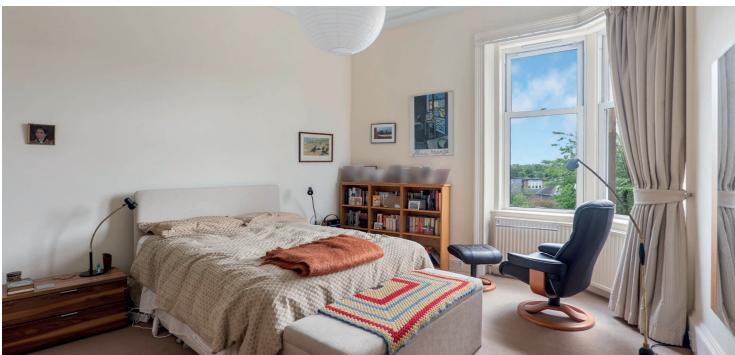

A feature twisting staircase with open balustrade allows passage to first floor landing revealing two generous double bedrooms and a modern, four piece bathroom suite. Storage at first floor level is provided in a cupboard off the principal bedroom and in a further cupboard off the landing. A large attic void is also accessed via ceiling hatch at first floor. The property has gas central heating, partial double glazing and some attractive period features such as stained glass and decorative woodwork. A shared, stone chipped driveway provides off street parking to the front whilst the rear garden is accessed from the property including well stocked beddings, a greenhouse, a shed and a patio area. On the East facing side of the building is a lean-to section providing convenient storage for garden furniture and the like as well as secure access around the property.