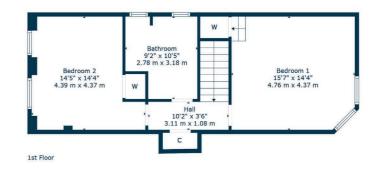

The accommodation in brief; communal vestibule with mosaic tile floor, private hallway via leaded glass door in timber frame, outstanding asymmetric lounge/dining room with wood burning stove and sliding glazed doors to the rear garden. A ground floor study with wc adjacent could also be used as a bedroom whilst a fitted dining kitchen with integrated items then leads through to a bright conservatory which in turn gives additional access to the garden.

A feature twisting staircase with open balustrade allows passage to first floor landing revealing two generous double bedrooms and a modern, four piece bathroom suite. Storage at first floor level is provided in a cupboard off the principal bedroom and in a further cupboard off the landing. A large attic void is also accessed via ceiling hatch at first floor. The property has gas central heating, partial double glazing and some attractive period features such as stained glass and decorative woodwork. A shared, stone chipped driveway provides off street parking to the front whilst the rear garden is accessed from the property including well stocked beddings, a greenhouse, a shed and a patio area. On the East facing side of the building is a lean-to section providing convenient storage for garden furniture and the like as well as secure access around the property.

**\$\$5046** | Sat Nav: Flat 0/1, 49 Newark Drive, Pollokshields, G41 4QA

For the full home report visit www.corumproperty.co.uk

\* All measurements and distances are approximate Floorplans are for illustration purposes and may not be to scale.