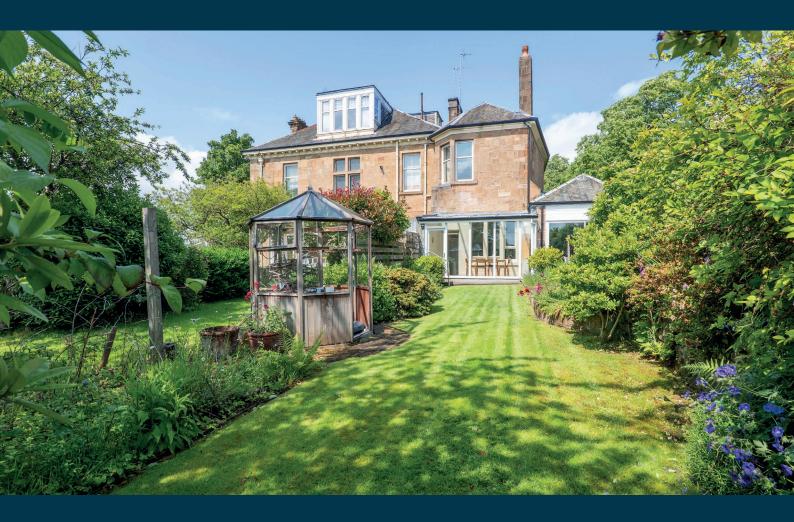

Positioned in a leafy Pollokshields address just yards from Maxwell Park, this charming conversion is found in what was once a full detached villa. Amicably divided some years ago into three properties, the subjects for sale deliver versatile accommodation over two principal levels as well as driveway parking and a private rear garden facing largely South.

A feature twisting staircase with open balustrade allows passage to first floor landing revealing two generous double bedrooms and a modern, four piece bathroom suite. Storage at first floor level is provided in a cupboard off the principal bedroom and in a further cupboard off the landing. A large attic void is also accessed via ceiling hatch at first floor. The property has gas central heating, partial double glazing and some attractive period features such as stained glass and decorative woodwork. A shared, stone chipped driveway provides off street parking to the front whilst the rear garden is accessed from the property including well stocked beddings, a greenhouse, a shed and a patio area. On the East facing side of the building is a lean-to section providing convenient storage for garden furniture and the like as well as secure access around the property.