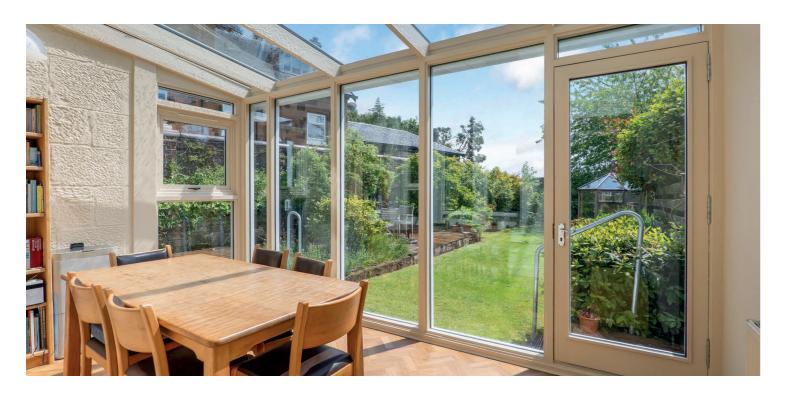

The accommodation in brief; communal vestibule with mosaic tile floor, private hallway via leaded glass door in timber frame, outstanding asymmetric lounge/dining room with wood burning stove and sliding glazed doors to the rear garden. A ground floor study with wc adjacent could also be used as a bedroom whilst a fitted dining kitchen with integrated items then leads through to a bright conservatory which in turn gives additional access to the garden.