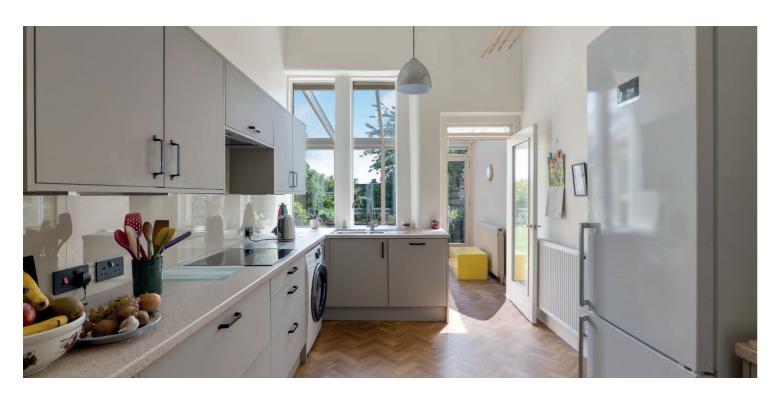

The accommodation in brief; communal vestibule with mosaic tile floor, private hallway via leaded glass door in timber frame, outstanding asymmetric lounge/dining room with wood burning stove and sliding glazed doors to the rear garden. A ground floor study with wc adjacent could also be used as a bedroom whilst a fitted dining kitchen with integrated items then leads through to a bright conservatory which in turn gives additional access to the garden.