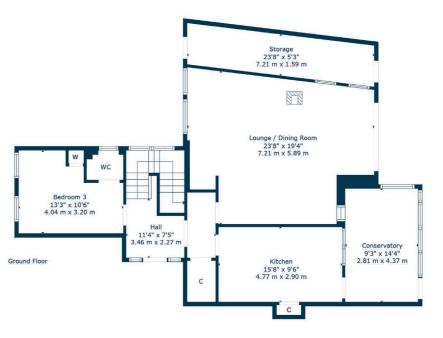

The accommodation in brief; communal vestibule with mosaic tile floor, private hallway via leaded glass door in timber frame, outstanding asymmetric lounge/dining room with wood burning stove and sliding glazed doors to the rear garden. A ground floor study with wc adjacent could also be used as a bedroom whilst a fitted dining kitchen with integrated items then leads through to a bright conservatory which in turn gives additional access to the garden.

A feature twisting staircase with open balustrade allows passage to first floor landing revealing two generous double bedrooms and a modern, four piece bathroom suite. Storage at first floor level is provided in a cupboard off the principal bedroom and in a further cupboard off the landing. A large attic void is also accessed via ceiling hatch at first floor. The property has gas central heating, partial double glazing and some attractive period features such as stained glass and decorative woodwork. A shared, stone chipped driveway provides off street parking to the front whilst the rear garden is accessed from the property including well stocked beddings, a greenhouse, a shed and a patio area. On the East facing side of the building is a lean-to section providing convenient storage for garden furniture and the like as well as secure access around the property.

**\$\$5046** | Sat Nav: Flat 0/1, 49 Newark Drive, Pollokshields, G41 4QA

For the full home report visit www.corumproperty.co.uk

\* All measurements and distances are approximate Floorplans are for illustration purposes and may not be to scale.