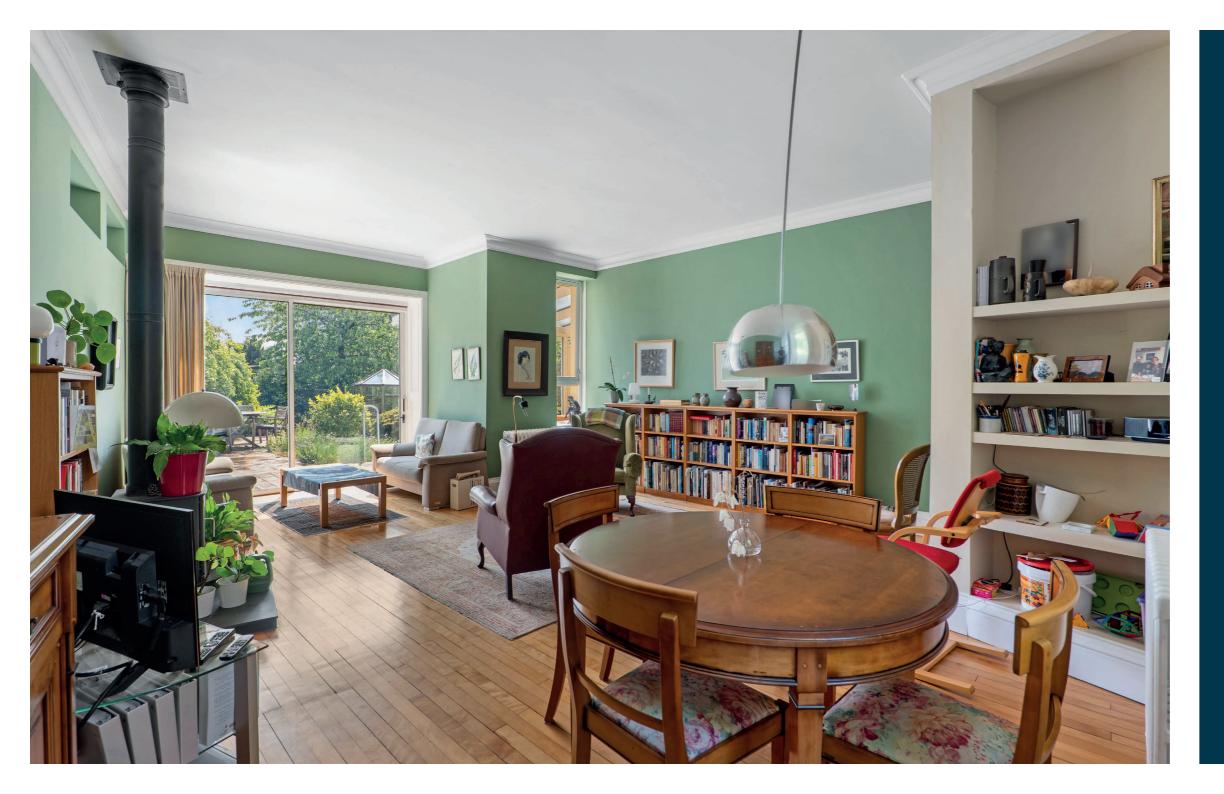

The accommodation in brief; communal vestibule with mosaic tile floor, private hallway via leaded glass door in timber frame, outstanding asymmetric lounge/dining room with wood burning stove and sliding glazed doors to the rear garden. A ground floor study with wc adjacent could also be used as a bedroom whilst a fitted dining kitchen with integrated items then leads through to a bright conservatory which in turn gives additional access to the garden.