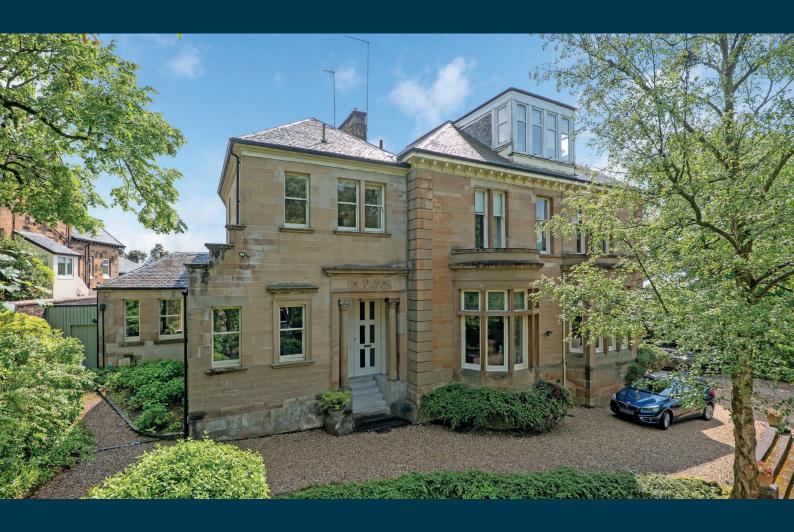

## **49 NEWARK DRIVE**POLLOKSHIELDS

www.corumproperty.co.uk

- 3 | BEDROOMS
- 1 | BATHROOM + WC
- 2 | PUBLIC ROOMS

This marvellous conversion delivers versatile accommodation, off street parking and direct access to a beautiful private garden.

Positioned in a leafy Pollokshields address just yards from Maxwell Park, this charming conversion is found in what was once a full detached villa. Amicably divided some years ago into three properties, the subjects for sale deliver versatile accommodation over two principal levels as well as driveway parking and a private rear garden facing largely South.

A feature twisting staircase with open balustrade allows passage to first floor landing revealing two generous double bedrooms and a modern, four piece bathroom suite. Storage at first floor level is provided in a cupboard off the principal bedroom and in a further cupboard off the landing. A large attic void is also accessed via ceiling hatch at first floor. The property has gas central heating, partial double glazing and some attractive period features such as stained glass and decorative woodwork. A shared, stone chipped driveway provides off street parking to the front whilst the rear garden is accessed from the property including well stocked beddings, a greenhouse, a shed and a patio area. On the East facing side of the building is a lean-to section providing convenient storage for garden furniture and the like as well as secure access around the property.