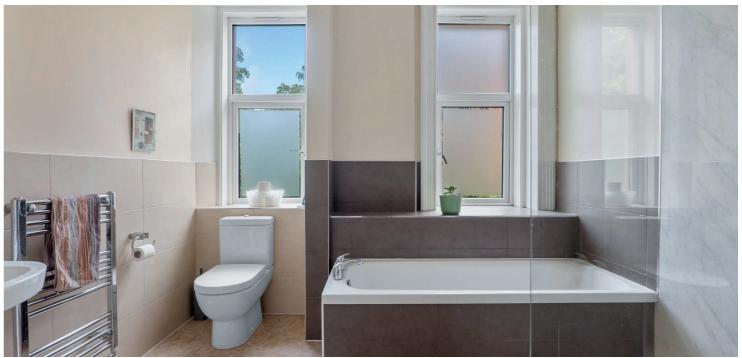

A feature twisting staircase with open balustrade allows passage to first floor landing revealing two generous double bedrooms and a modern, four piece bathroom suite. Storage at first floor level is provided in a cupboard off the principal bedroom and in a further cupboard off the landing. A large attic void is also accessed via ceiling hatch at first floor. The property has gas central heating, partial double glazing and some attractive period features such as stained glass and decorative woodwork. A shared, stone chipped driveway provides off street parking to the front whilst the rear garden is accessed from the property including well stocked beddings, a greenhouse, a shed and a patio area. On the East facing side of the building is a lean-to section providing convenient storage for garden furniture and the like as well as secure access around the property.