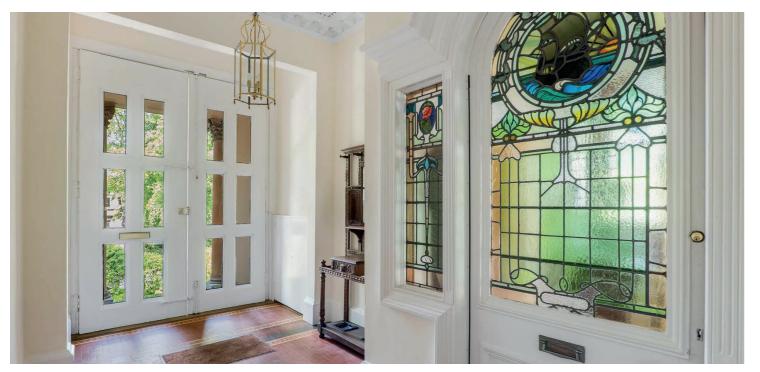

The accommodation in brief; communal vestibule with mosaic tile floor, private hallway via leaded glass door in timber frame, outstanding asymmetric lounge/dining room with wood burning stove and sliding glazed doors to the rear garden. A ground floor study with wc adjacent could also be used as a bedroom whilst a fitted dining kitchen with integrated items then leads through to a bright conservatory which in turn gives additional access to the garden.

A feature twisting staircase with open balustrade allows passage to first floor landing revealing two generous double bedrooms and a modern, four piece bathroom suite. Storage at first floor level is provided in a cupboard off the principal bedroom and in a further cupboard off the landing. A large attic void is also accessed via ceiling hatch at first floor. The property has gas central heating, partial double glazing and some attractive period features such as stained glass and decorative woodwork. A shared, stone chipped driveway provides off street parking to the front whilst the rear garden is accessed from the property including well stocked beddings, a greenhouse, a shed and a patio area. On the East facing side of the building is a lean-to section providing convenient storage for garden furniture and the like as well as secure access around the property.