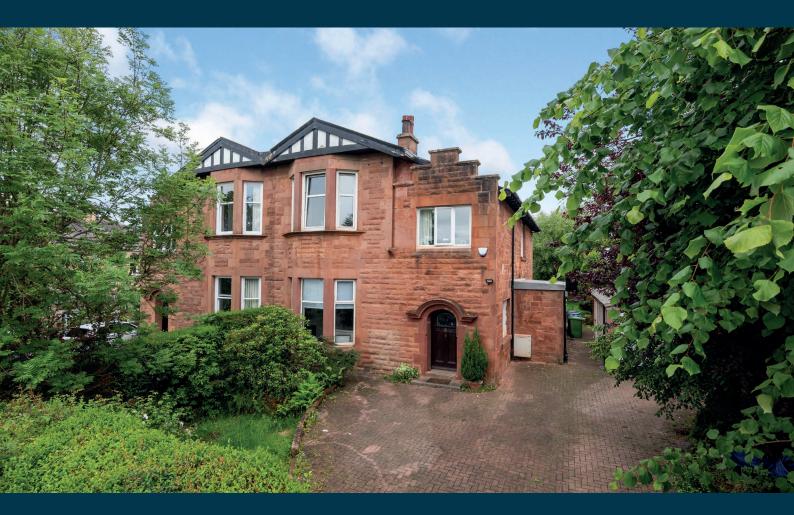

## 5 PENTLAND ROAD

www.corumproperty.co.uk

- 4 | BEDROOMS
- 2 | BATHROOMS
- 2 | PUBLIC ROOMS

## This attractive semi villa is found in Southwest facing garden grounds and delivers numerous sought after traits.

The accommodation in brief; sheltered entrance door, broad reception hallway, bay windowed lounge to front, ground floor bedroom, shower room/wc, dining room/library room with bespoke bookcase, fitted kitchen with designated utility room to the side and a large lean to extension with glazed doors to garden. A door in the utility room also gives access to the side garden/garage.

Externally the property sits within sizeable grounds to the front, side and rear of the building, all bound by perimeter walls and fencing. Off street driveway parking is found to the front and a detached single car garage with power and light provision is positioned on the West facing side of the plot.