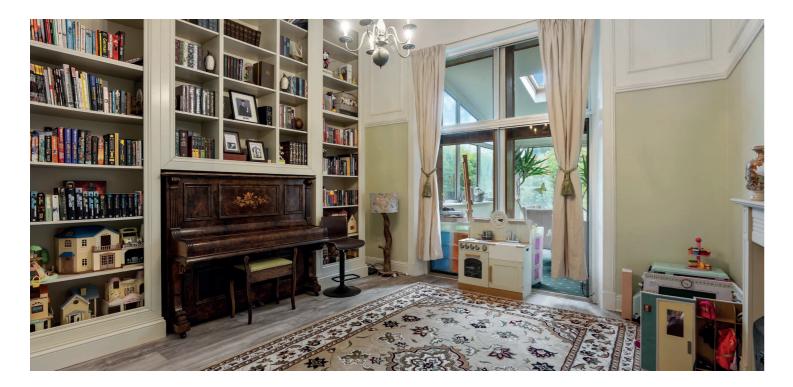

## This attractive semi villa is found in Southwest facing garden grounds and delivers numerous sought after traits.

The accommodation in brief; sheltered entrance door, broad reception hallway, bay windowed lounge to front, ground floor bedroom, shower room/wc, dining room/library room with bespoke bookcase, fitted kitchen with designated utility room to the side and a large lean to extension with glazed doors to garden. A door in the utility room also gives access to the side garden/garage.

The original staircase splits through half landing revealing a stunning bathroom with separate wc and the first of three upstairs bedrooms. Full first floor level has two more bedrooms and a cleverly designed study space housed in what was a storage cupboard off the landing area.