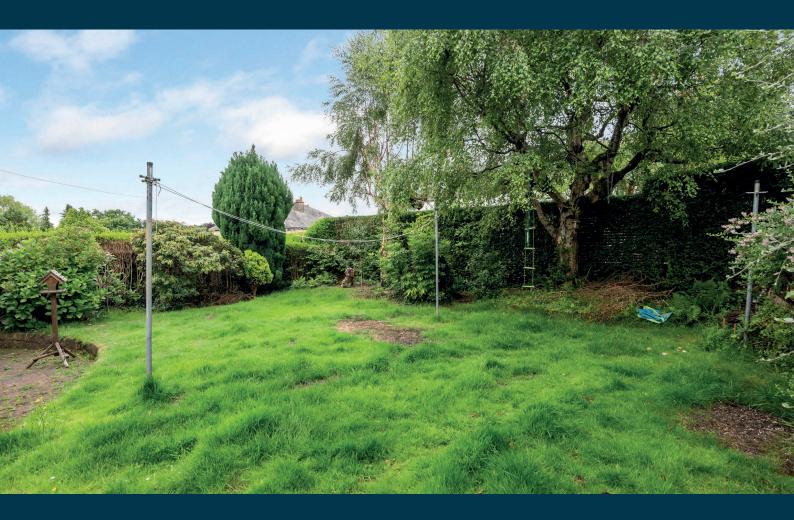

Externally the property sits within sizeable grounds to the front, side and rear of the building, all bound by perimeter walls and fencing. Off street driveway parking is found to the front and a detached single car garage with power and light provision is positioned on the West facing side of the plot.