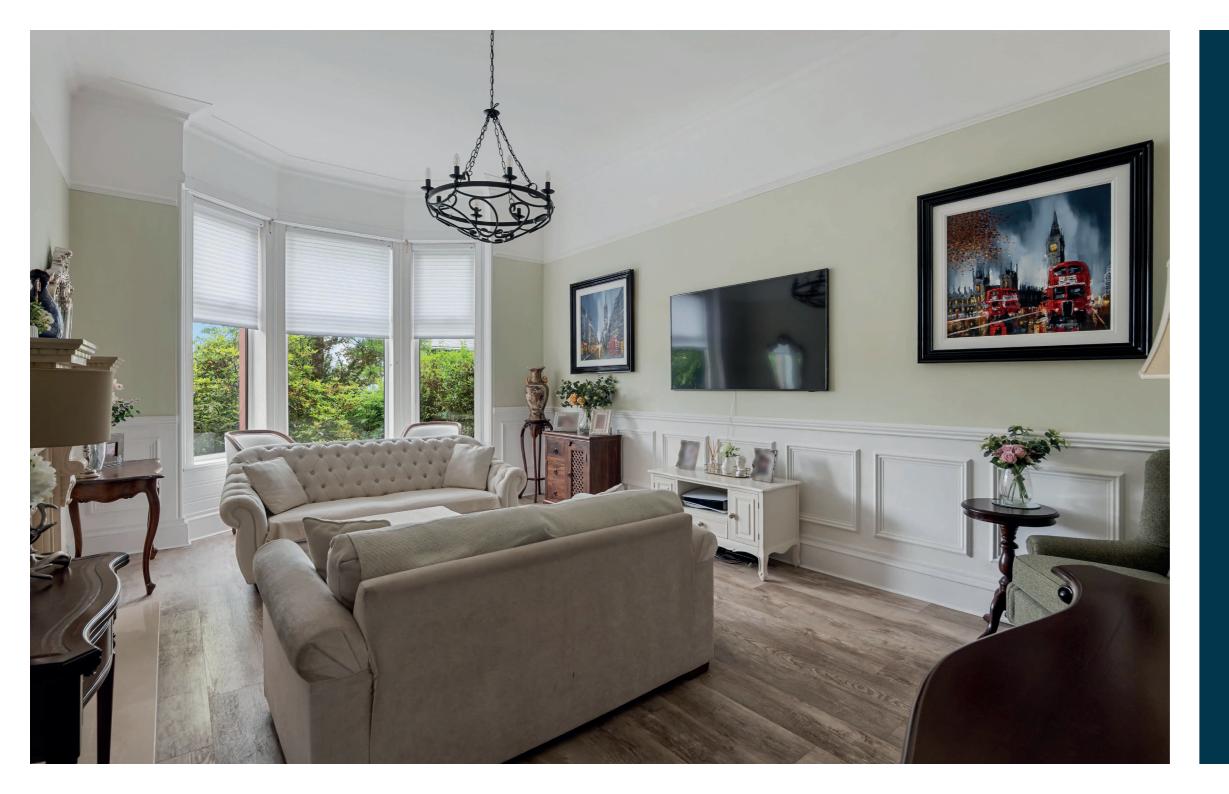

## This attractive semi villa is found in Southwest facing garden grounds and delivers numerous sought after traits.

The accommodation in brief; sheltered entrance door, broad reception hallway, bay windowed lounge to front, ground floor bedroom, shower room/wc, dining room/library room with bespoke bookcase, fitted kitchen with designated utility room to the side and a large lean to extension with glazed doors to garden. A door in the utility room also gives access to the side garden/garage.

Sympathetic refurbishments have been carried out to the property although several period features are retained including fire surrounds, stained glass and ceiling plasterwork. The specification includes gas central heating and partial double glazing.