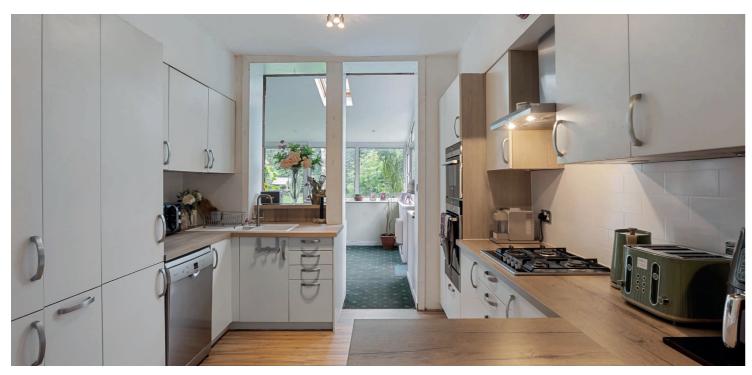

## This attractive semi villa is found in Southwest facing garden grounds and delivers numerous sought after traits.

The accommodation in brief; sheltered entrance door, broad reception hallway, bay windowed lounge to front, ground floor bedroom, shower room/wc, dining room/library room with bespoke bookcase, fitted kitchen with designated utility room to the side and a large lean to extension with glazed doors to garden. A door in the utility room also gives access to the side garden/garage.