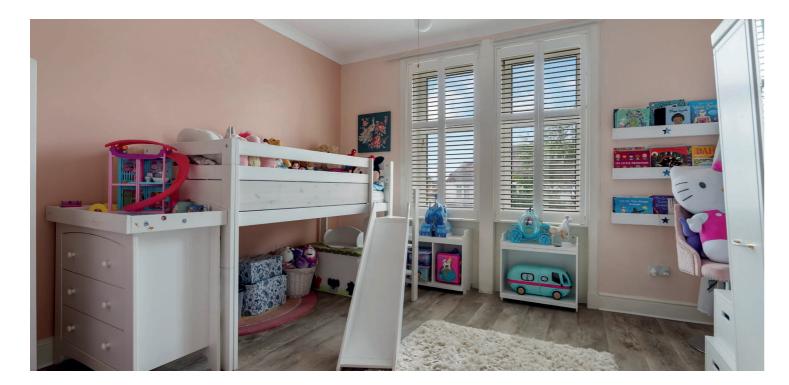

The original staircase splits through half landing revealing a stunning bathroom with separate wc and the first of three upstairs bedrooms. Full first floor level has two more bedrooms and a cleverly designed study space housed in what was a storage cupboard off the landing area.