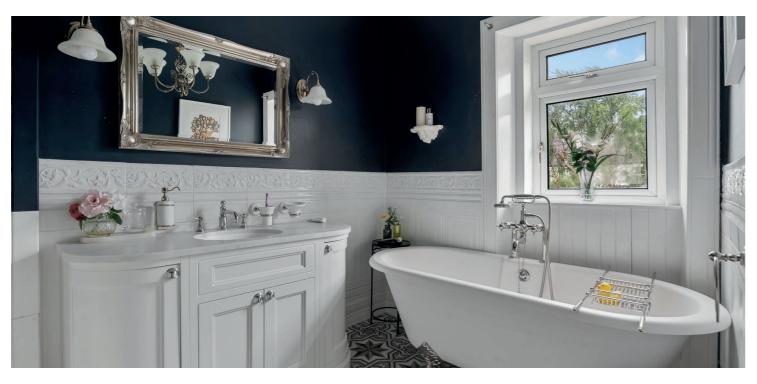

The original staircase splits through half landing revealing a stunning bathroom with separate wc and the first of three upstairs bedrooms. Full first floor level has two more bedrooms and a cleverly designed study space housed in what was a storage cupboard off the landing area.