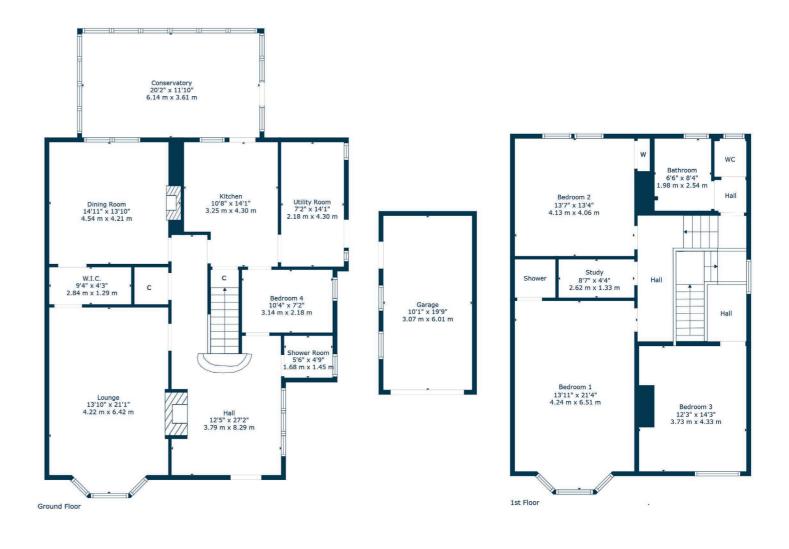

## This attractive semi villa is found in Southwest facing garden grounds and delivers numerous sought after traits.

The accommodation in brief; sheltered entrance door, broad reception hallway, bay windowed lounge to front, ground floor bedroom, shower room/wc, dining room/library room with bespoke bookcase, fitted kitchen with designated utility room to the side and a large lean to extension with glazed doors to garden. A door in the utility room also gives access to the side garden/garage.

The original staircase splits through half landing revealing a stunning bathroom with separate wc and the first of three upstairs bedrooms. Full first floor level has two more bedrooms and a cleverly designed study space housed in what was a storage cupboard off the landing area.

Externally the property sits within sizeable grounds to the front, side and rear of the building, all bound by perimeter walls and fencing. Off street driveway parking is found to the front and a detached single car garage with power and light provision is positioned on the West facing side of the plot.