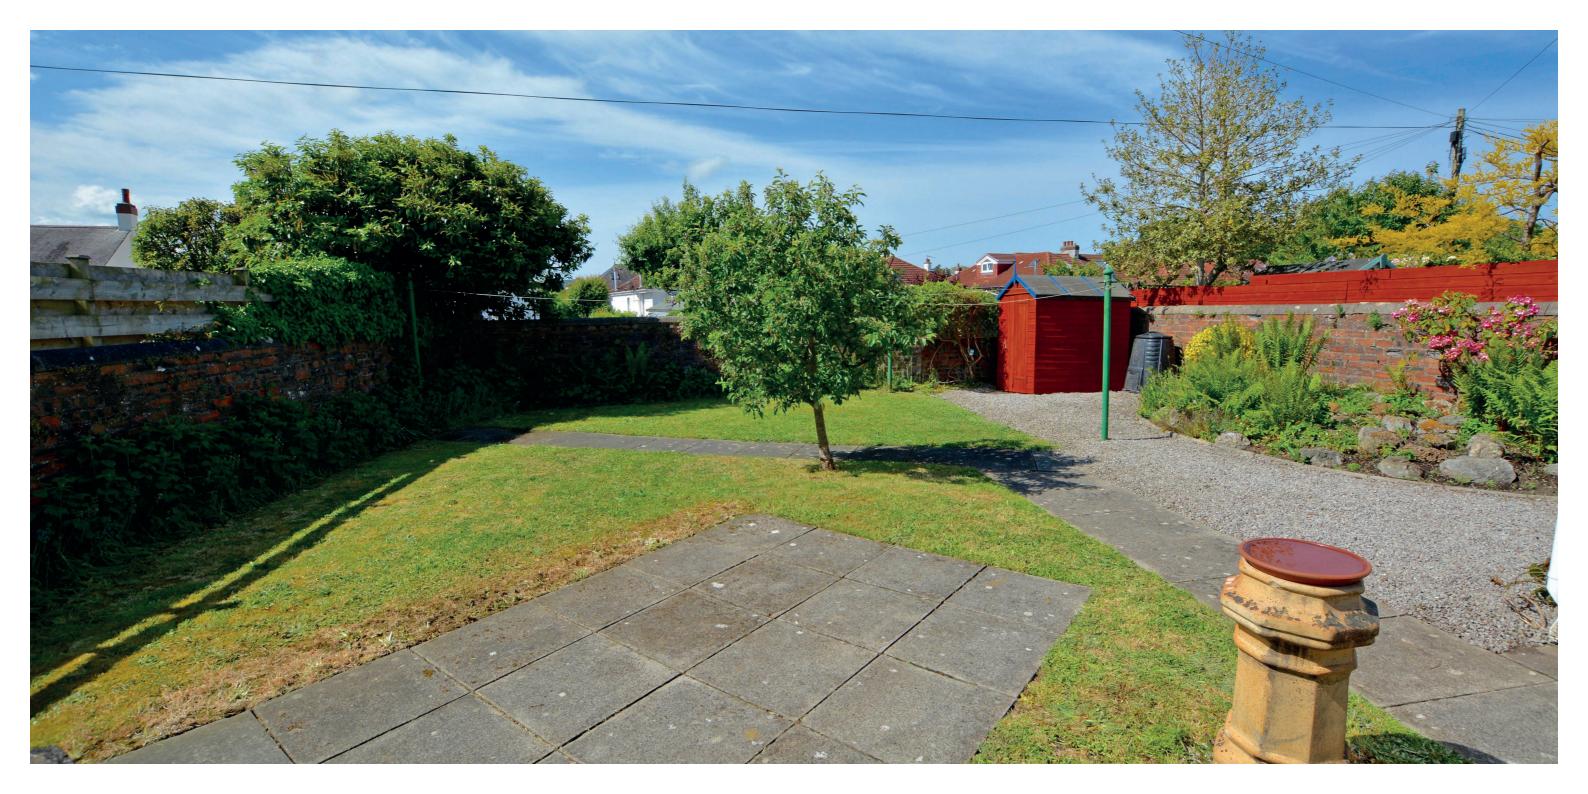

Externally the front garden is laid to decorative chips with planted shrubs and gated entry onto the driveway. The rear garden is predominantly laid to lawn with well stocked shrubbery borders, largely formed by raspberry plants, a crab apple tree, a rock garden, decorative chipped borders and garden shed included in the sale.