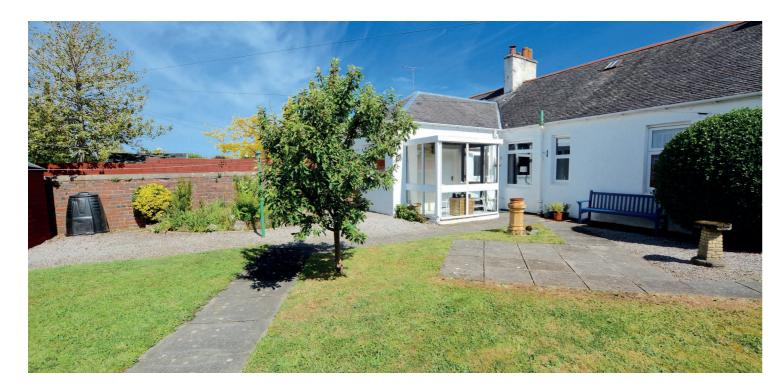

Externally the front garden is laid to decorative chips with planted shrubs and gated entry onto the driveway. The rear garden is predominantly laid to lawn with well stocked shrubbery borders, largely formed by raspberry plants, a crab apple tree, a rock garden, decorative chipped borders and garden shed included in the sale.