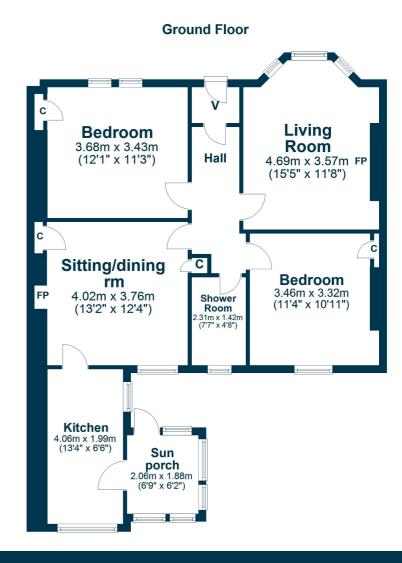

In summary the accommodation extends to an entrance vestibule, reception hallway, bay windowed living room, dining/sitting room, two double bedrooms, four piece shower room, fitted kitchen with adjoining sun porch.

AY5206 | Sat Nav: 34 Robsland Avenue, Ayr, KA7 2RW

For the full home report visit www.corumproperty.co.uk

\* All measurements and distances are approximate Floorplans are for illustration purposes and may not be to scale.