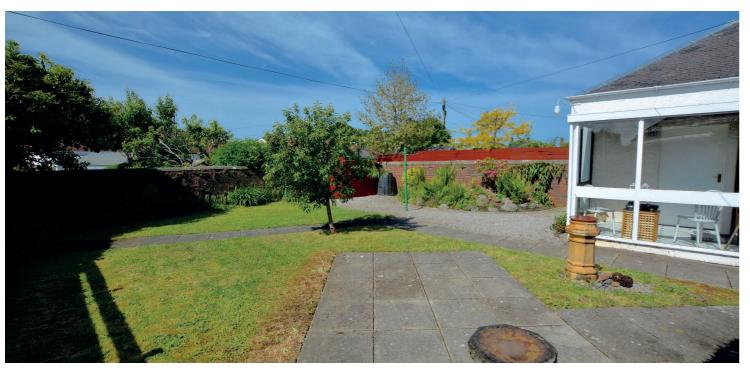

Externally the front garden is laid to decorative chips with planted shrubs and gated entry onto the driveway. The rear garden is predominantly laid to lawn with well stocked shrubbery borders, largely formed by raspberry plants, a crab apple tree, a rock garden, decorative chipped borders and garden shed included in the sale.