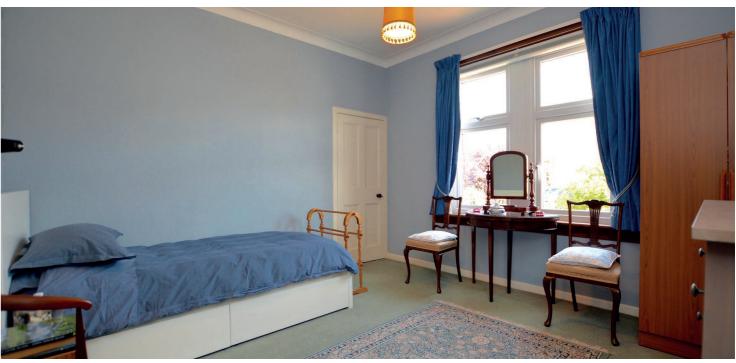

Features and benefits include a fitted kitchen, gas central heating with an "Ideal' boiler, quality floor coverings, neutral decoration, double glazing and four piece shower room. The loft space is accessed via a pull down ladder in the reception hallway and provides extensive storage space.

In summary the accommodation extends to an entrance vestibule, reception hallway, bay windowed living room, dining/sitting room, two double bedrooms, four piece shower room, fitted kitchen with adjoining sun porch.