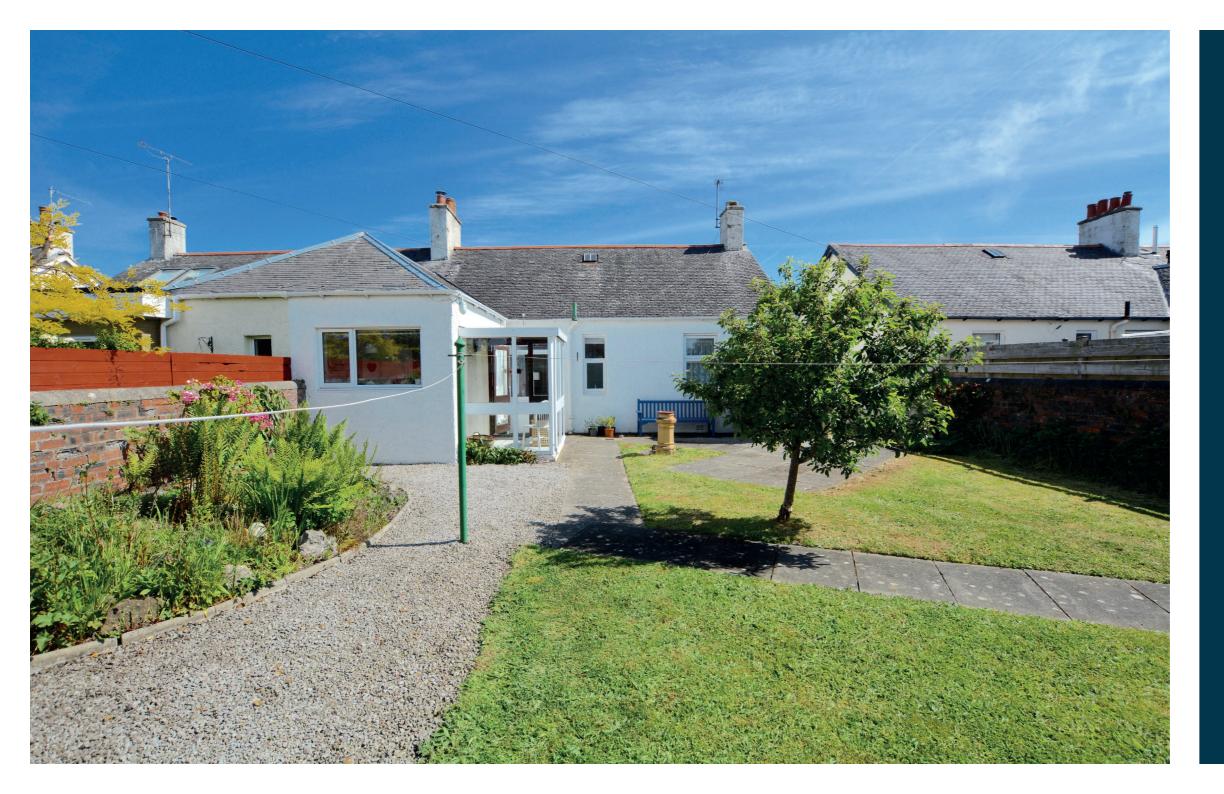

Externally the front garden is laid to decorative chips with planted shrubs and gated entry onto the driveway. The rear garden is predominantly laid to lawn with well stocked shrubbery borders, largely formed by raspberry plants, a crab apple tree, a rock garden, decorative chipped borders and garden shed included in the sale.