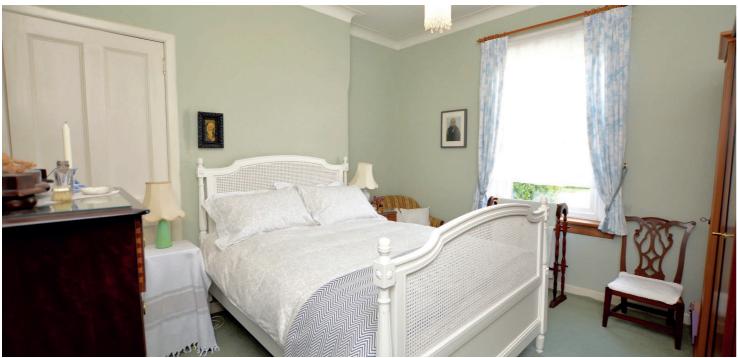

Features and benefits include a fitted kitchen, gas central heating with an "Ideal' boiler, quality floor coverings, neutral decoration, double glazing and four piece shower room. The loft space is accessed via a pull down ladder in the reception hallway and provides extensive storage space.

In summary the accommodation extends to an entrance vestibule, reception hallway, bay windowed living room, dining/sitting room, two double bedrooms, four piece shower room, fitted kitchen with adjoining sun porch.