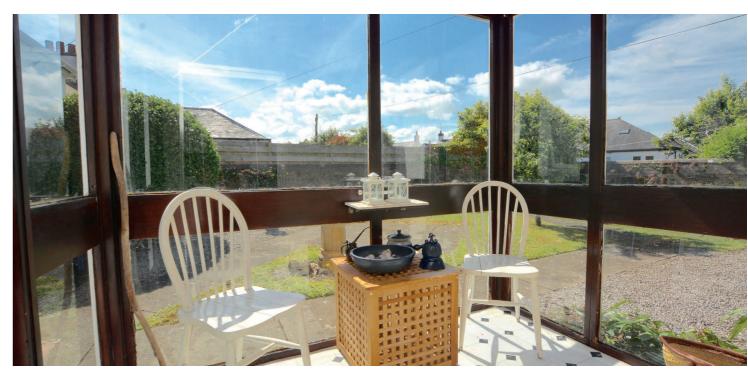

In summary the accommodation extends to an entrance vestibule, reception hallway, bay windowed living room, dining/sitting room, two double bedrooms, four piece shower room, fitted kitchen with adjoining sun porch.

Externally the front garden is laid to decorative chips with planted shrubs and gated entry onto the driveway. The rear garden is predominantly laid to lawn with well stocked shrubbery borders, largely formed by raspberry plants, a crab apple tree, a rock garden, decorative chipped borders and garden shed included in the sale.