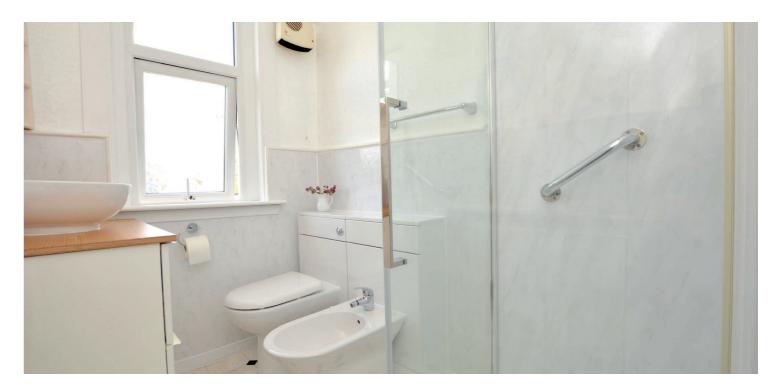

Features and benefits include a fitted kitchen, gas central heating with an "Ideal' boiler, quality floor coverings, neutral decoration, double glazing and four piece shower room. The loft space is accessed via a pull down ladder in the reception hallway and provides extensive storage space.

In summary the accommodation extends to an entrance vestibule, reception hallway, bay windowed living room, dining/sitting room, two double bedrooms, four piece shower room, fitted kitchen with adjoining sun porch.