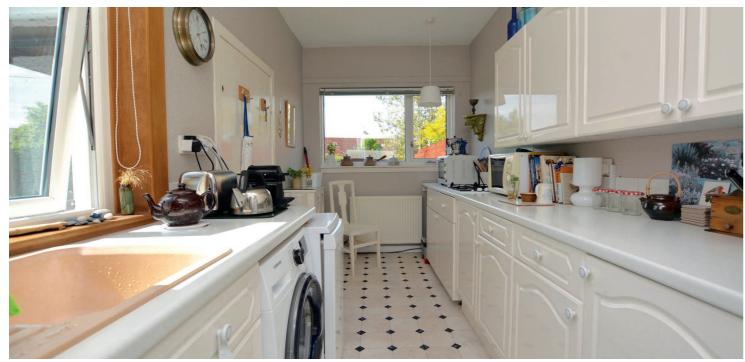

Features and benefits include a fitted kitchen, gas central heating with an "Ideal' boiler, quality floor coverings, neutral decoration, double glazing and four piece shower room. The loft space is accessed via a pull down ladder in the reception hallway and provides extensive storage space.

In summary the accommodation extends to an entrance vestibule, reception hallway, bay windowed living room, dining/sitting room, two double bedrooms, four piece shower room, fitted kitchen with adjoining sun porch.