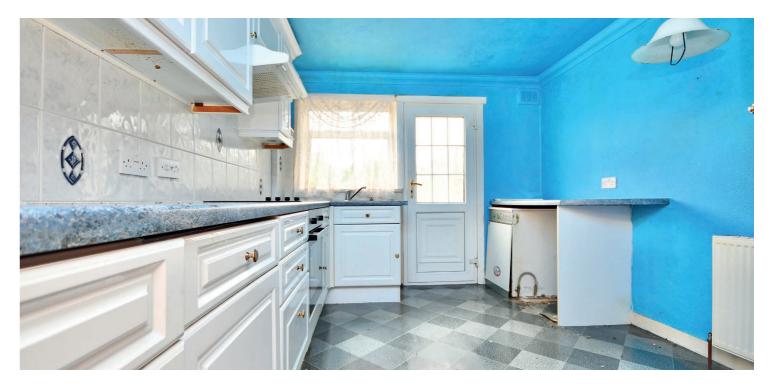

In summary, the internal accommodation extends to an entrance hallway with under stairs storage, a spacious lounge/dining room with a fireplace and windows to the front and rear, and a fitted kitchen, also with under stairs storage and a door out to the rear garden. On the upper floor there is a box room with a window, two double bedrooms with fitted wardrobes and a family bathroom suite. There is also loft access from the landing.