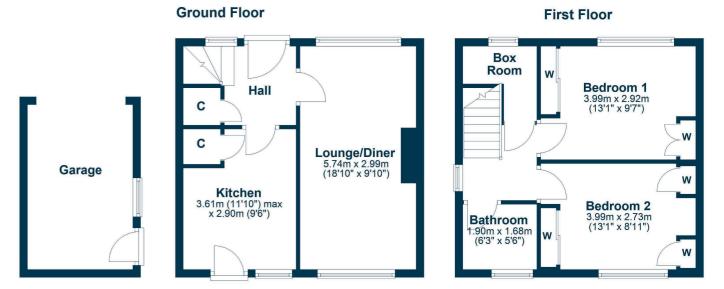

In summary, the internal accommodation extends to an entrance hallway with under stairs storage, a spacious lounge/dining room with a fireplace and windows to the front and rear, and a fitted kitchen, also with under stairs storage and a door out to the rear garden. On the upper floor there is a box room with a window, two double bedrooms with fitted wardrobes and a family bathroom suite. There is also loft access from the landing.

Externally there are gardens to the front laid with lawn and paved pathways, while a driveway runs along the side of the property leading to the detached garage. There is gated access at the side round to the fully enclosed rear garden, which has paved patio areas and access into the garage at the side.

AY5262 | Sat Nav: 2 Dunlop Avenue, Annbank, KA6 5EJ

For the full home report visit www.corumproperty.co.uk

\* All measurements and distances are approximate Floorplans are for illustration purposes and may not be to scale.