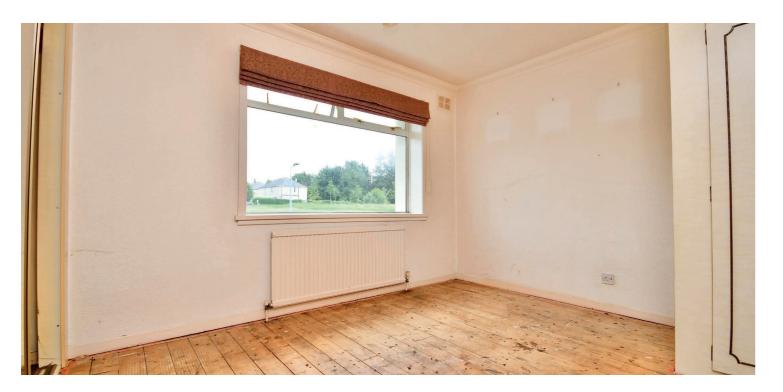

In summary, the internal accommodation extends to an entrance hallway with under stairs storage, a spacious lounge/dining room with a fireplace and windows to the front and rear, and a fitted kitchen, also with under stairs storage and a door out to the rear garden. On the upper floor there is a box room with a window, two double bedrooms with fitted wardrobes and a family bathroom suite. There is also loft access from the landing.