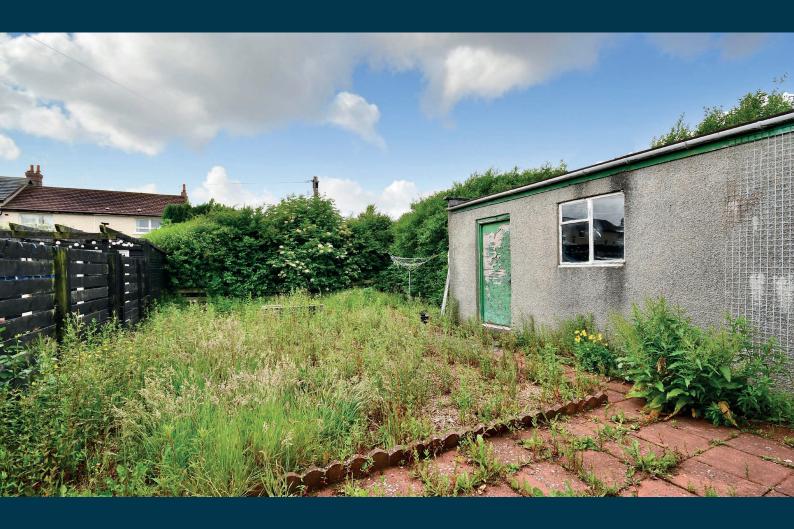

Externally there are gardens to the front laid with lawn and paved pathways, while a driveway runs along the side of the property leading to the detached garage. There is gated access at the side round to the fully enclosed rear garden, which has paved patio areas and access into the garage at the side.