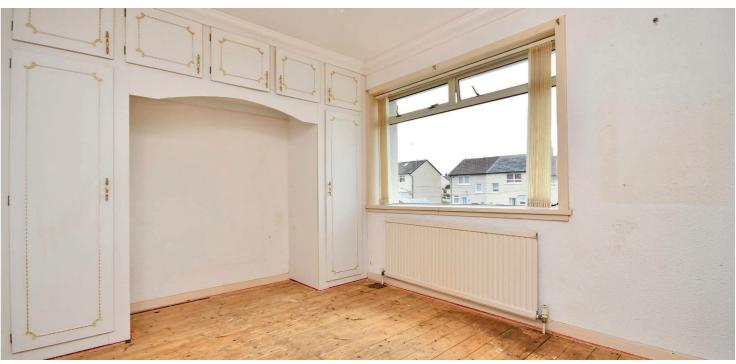

In summary, the internal accommodation extends to an entrance hallway with under stairs storage, a spacious lounge/dining room with a fireplace and windows to the front and rear, and a fitted kitchen, also with under stairs storage and a door out to the rear garden. On the upper floor there is a box room with a window, two double bedrooms with fitted wardrobes and a family bathroom suite. There is also loft access from the landing.