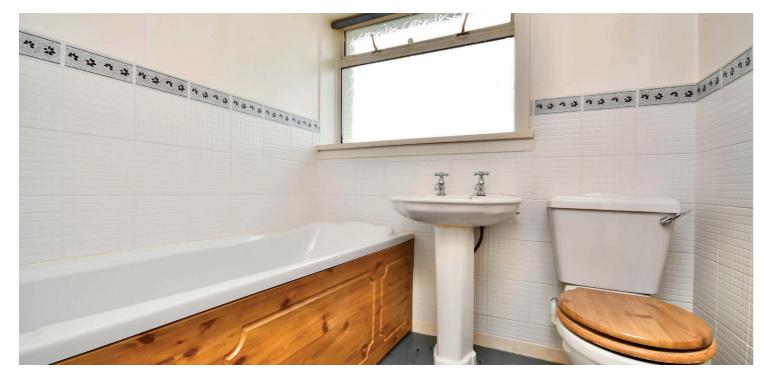

In summary, the internal accommodation extends to an entrance hallway with under stairs storage, a spacious lounge/dining room with a fireplace and windows to the front and rear, and a fitted kitchen, also with under stairs storage and a door out to the rear garden. On the upper floor there is a box room with a window, two double bedrooms with fitted wardrobes and a family bathroom suite. There is also loft access from the landing.