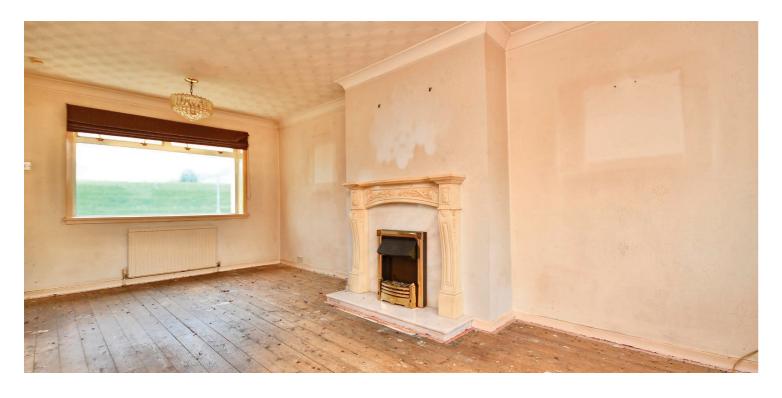

In summary, the internal accommodation extends to an entrance hallway with under stairs storage, a spacious lounge/dining room with a fireplace and windows to the front and rear, and a fitted kitchen, also with under stairs storage and a door out to the rear garden. On the upper floor there is a box room with a window, two double bedrooms with fitted wardrobes and a family bathroom suite. There is also loft access from the landing.