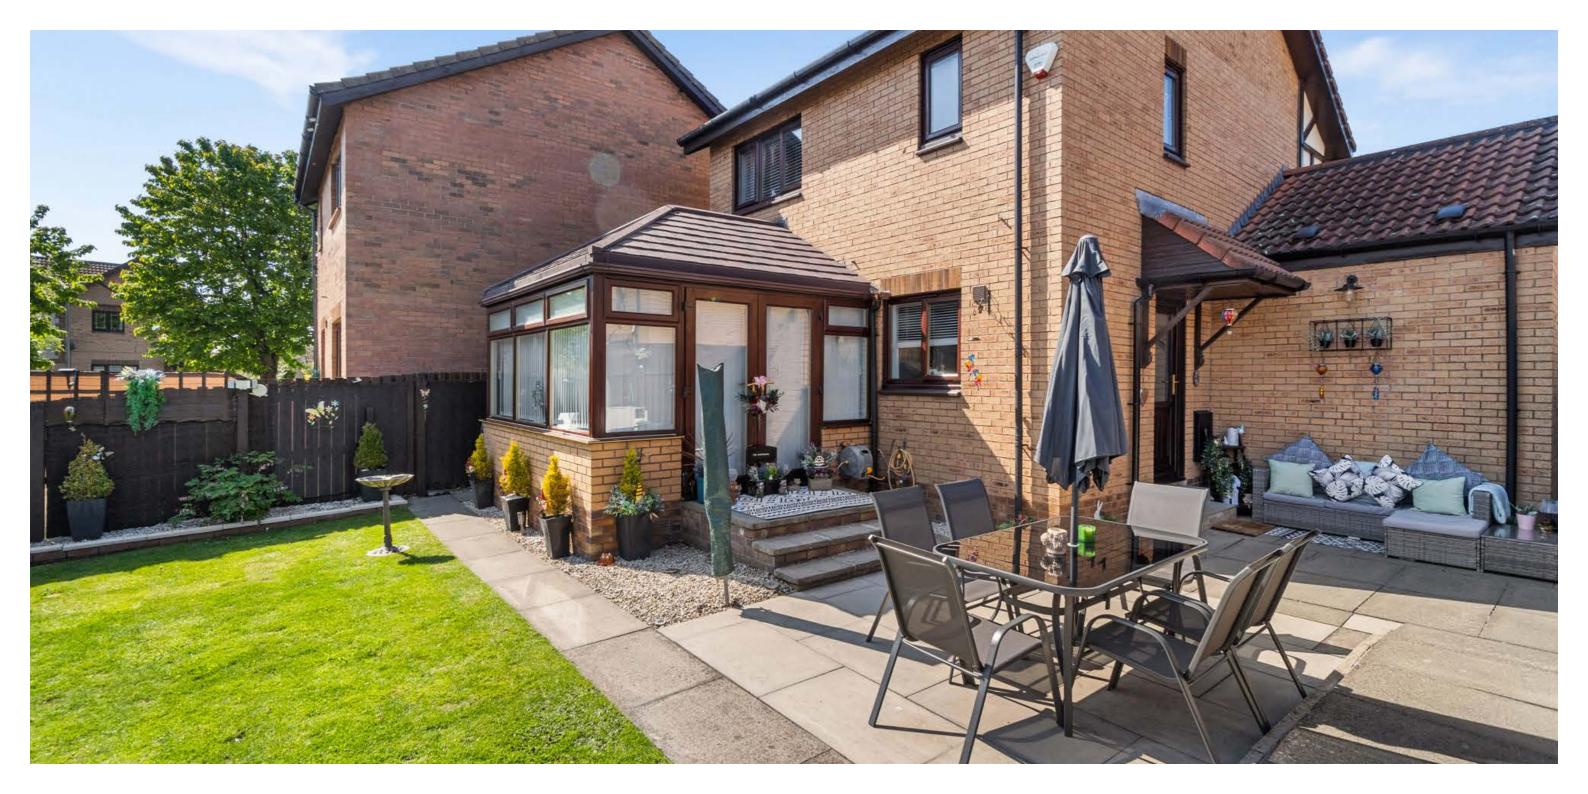

Upstairs, you'll find three well-proportioned bedrooms served by a stylish, updated family bathroom featuring a three-piece suite, shower over bath, quality tiling, and a stylish vanity unit. Outside, the rear garden is fully enclosed with perimeter timber fencing, offering a safe and private setting with a generous patio, low-maintenance lawn, and well-kept landscaping. To the front, a monoblock driveway provides ample off-street parking.