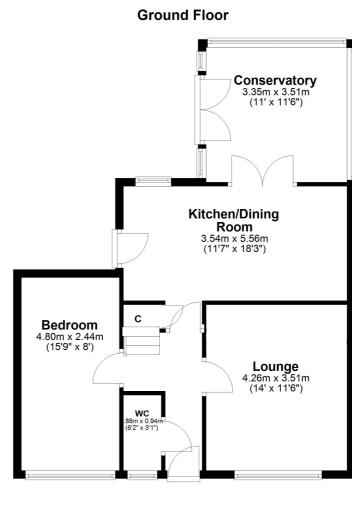

15 Ward Road, Ayr is a truly stylish and spacious 4-bedroom detached villa offering modern comfort and family-friendly design in a sought-after location.

Step through the welcoming reception hall and discover a thoughtfully upgraded interior. The ground floor features a formal lounge, a w.c/cloakroom, and a beautifully modern open-plan kitchen and dining area, complete with integrated appliances and direct access to a light-filled conservator, which is ideal for everyday living and entertaining alike. A cleverly converted garage adds further flexible living space, perfect for a playroom, home office or fourth bedroom.

## First Floor

AY5267 | Sat Nav: 15 Ward Road Ayr, KA8 9AZ

For the full home report visit **www.corumproperty.co.uk** 

\* All measurements and distances are approximate Floorplans are for illustration purposes and may not be to scale.