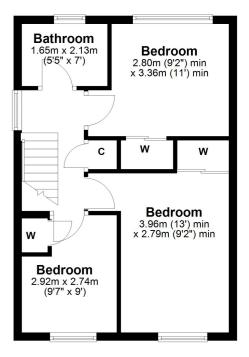

Upstairs, you'll find three well-proportioned bedrooms served by a stylish, updated family bathroom featuring a three-piece suite, shower over bath, quality tiling, and a stylish vanity unit. Outside, the rear garden is fully enclosed with perimeter timber fencing, offering a safe and private setting with a generous patio, low-maintenance lawn, and well-kept landscaping. To the front, a monoblock driveway provides ample off-street parking.

## First Floor

AY5267 | Sat Nav: 15 Ward Road Ayr, KA8 9AZ

For the full home report visit **www.corumproperty.co.uk** 

\* All measurements and distances are approximate Floorplans are for illustration purposes and may not be to scale.