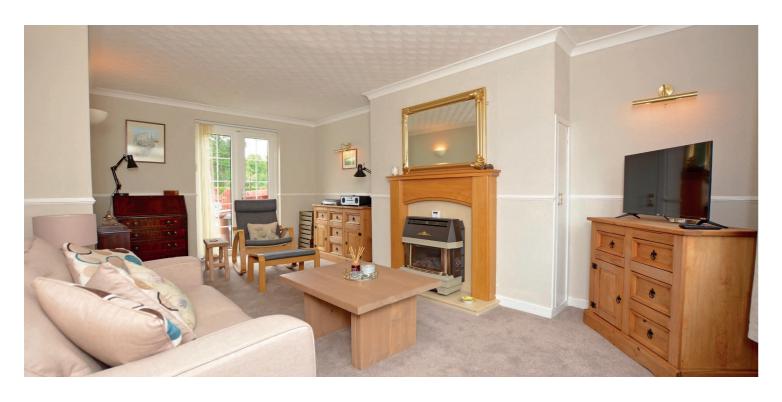

In summary the accommodation extends to, on the ground floor, an entrance hall with storage cupboard off, open plan lounge/dining room with double doors to the rear garden, fitted kitchen and sun room. Upstairs there are two double bedrooms and a three piece shower room.