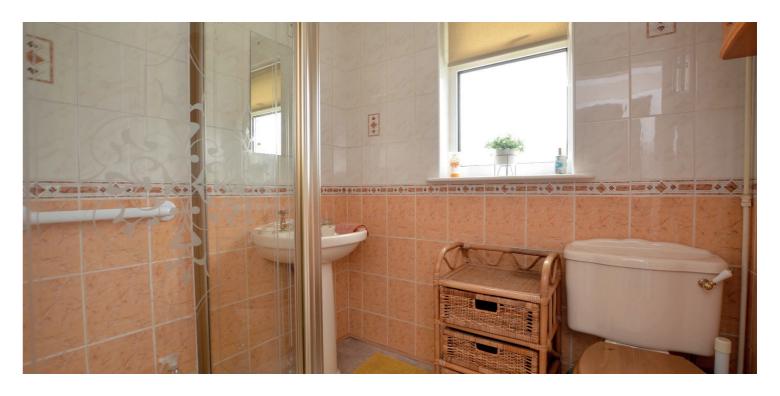

Features and benefits of the property include a fitted kitchen, three piece shower room, double glazing, gas central heating with an 'Alpha' boiler housed in the loft, quality flooring and neutral decoration. The loft space is accessed via a pull down ladder in the landing and currently provides excellent storage space.

In summary the accommodation extends to, on the ground floor, an entrance hall with storage cupboard off, open plan lounge/dining room with double doors to the rear garden, fitted kitchen and sun room. Upstairs there are two double bedrooms and a three piece shower room.