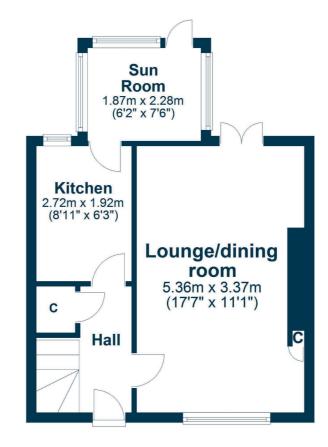

In summary the accommodation extends to, on the ground floor, an entrance hall with storage cupboard off, open plan lounge/dining room with double doors to the rear garden, fitted kitchen and sun room. Upstairs there are two double bedrooms and a three piece shower room.

## **Ground Floor**