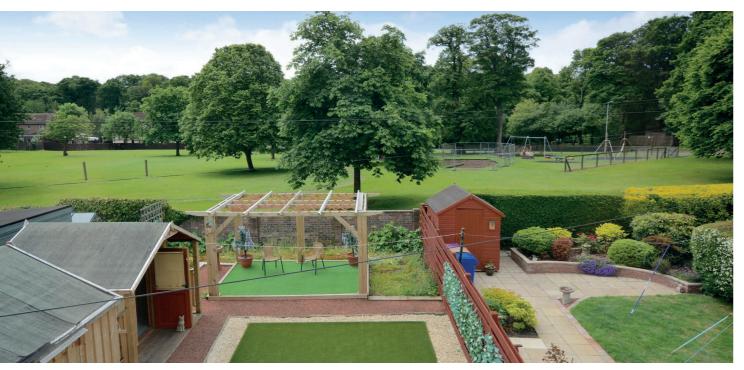

Externally the front garden is predominantly block paved for driveway parking and this continues down the side of the property culminating in the car-port and then the detached timber garage. The fully enclosed south facing rear garden is laid to low maintenance with two areas of artificial grass, pergola, shrubbery border and patio. Included in the sale will be the summerhouse.

## **First Floor**

Lymburn Place is a highly popular and rarely available residential cul-de-sac within close proximity to a range of amenities including shops and schooling. Ayr town centre is less than one mile distant and provides a more comprehensive range of amenities including supermarket and retail shopping and recreational facilities. For the commuter there are excellent road and rail links to Glasgow and surrounding areas.