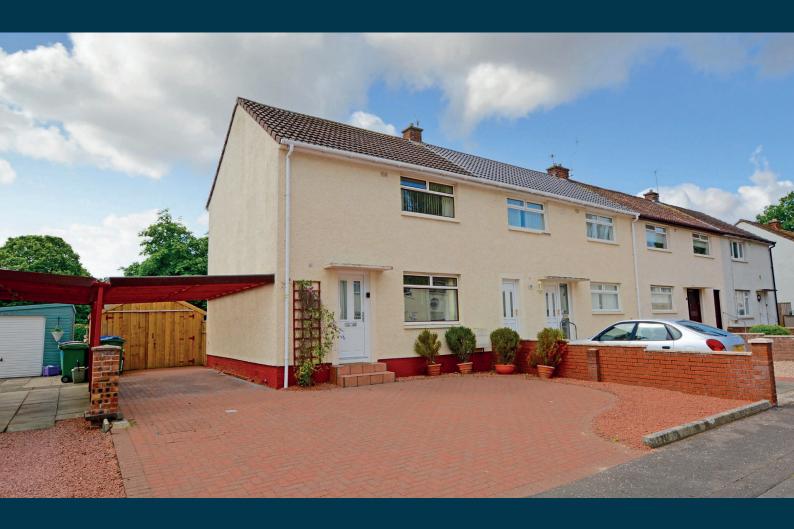

## **20 LYMBURN PLACE**

AYR

www.corumproperty.co.uk

- 2 | BEDROOMS
- 1 | BATHROOM
- 1 | PUBLIC ROOM

A very well presented end terrace villa enjoying a lovely open outlook to the rear and providing spacious accommodation over two levels with south facing gardens, driveway and garage all in a quiet cul-de-sac.

Number 20 is an end terrace villa brought to the market in excellent decorative order and is well suited to a variety of potential purchasers. The property enjoys an enviable location within a quiet, residential cul-de-sac backing onto a common green.

Externally the front garden is predominantly block paved for driveway parking and this continues down the side of the property culminating in the car-port and then the detached timber garage. The fully enclosed south facing rear garden is laid to low maintenance with two areas of artificial grass, pergola, shrubbery border and patio. Included in the sale will be the summerhouse.