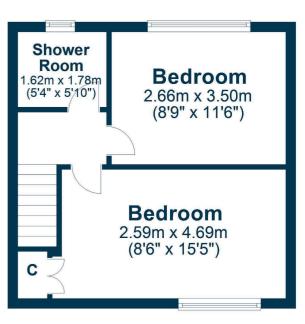

In summary the accommodation extends to, on the ground floor, an entrance hall with storage cupboard off, open plan lounge/dining room with double doors to the rear garden, fitted kitchen and sun room. Upstairs there are two double bedrooms and a three piece shower room.

## **First Floor**

Lymburn Place is a highly popular and rarely available residential cul-de-sac within close proximity to a range of amenities including shops and schooling. Ayr town centre is less than one mile distant and provides a more comprehensive range of amenities including supermarket and retail shopping and recreational facilities. For the commuter there are excellent road and rail links to Glasgow and surrounding areas.