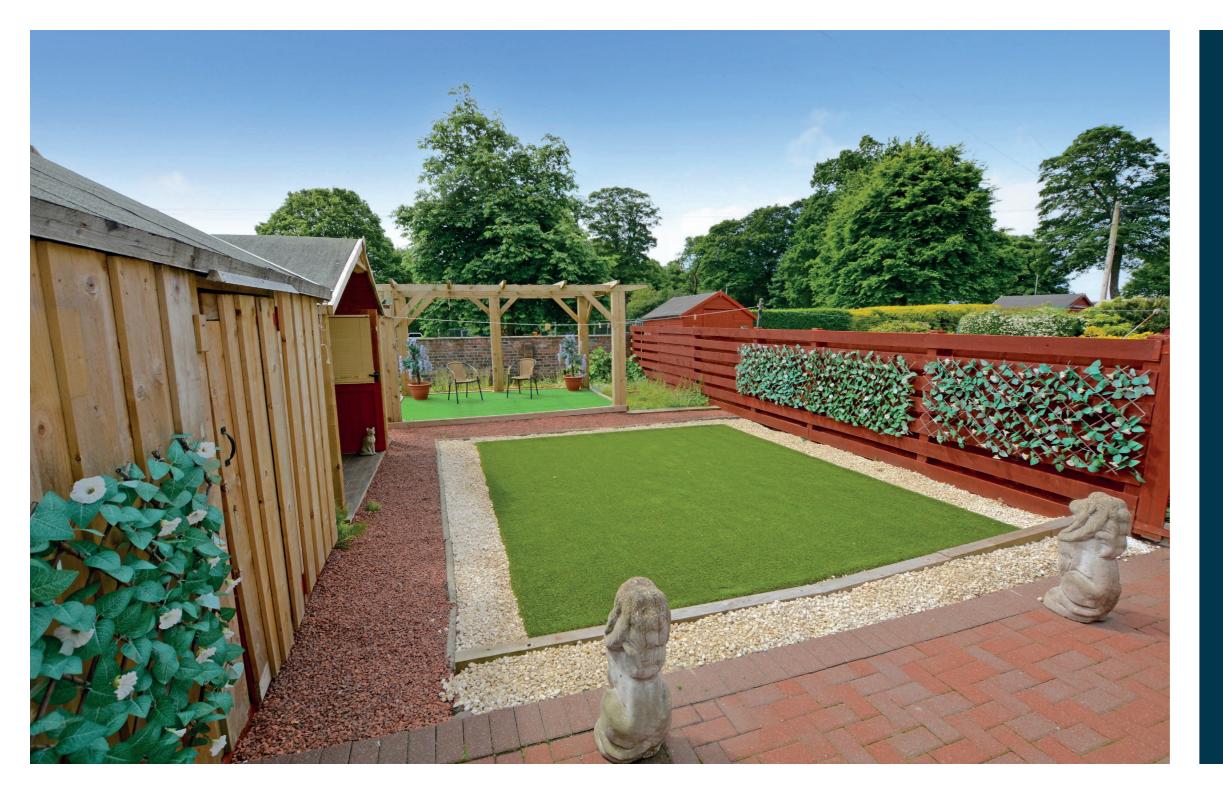

Externally the front garden is predominantly block paved for driveway parking and this continues down the side of the property culminating in the car-port and then the detached timber garage. The fully enclosed south facing rear garden is laid to low maintenance with two areas of artificial grass, pergola, shrubbery border and patio. Included in the sale will be the summerhouse.