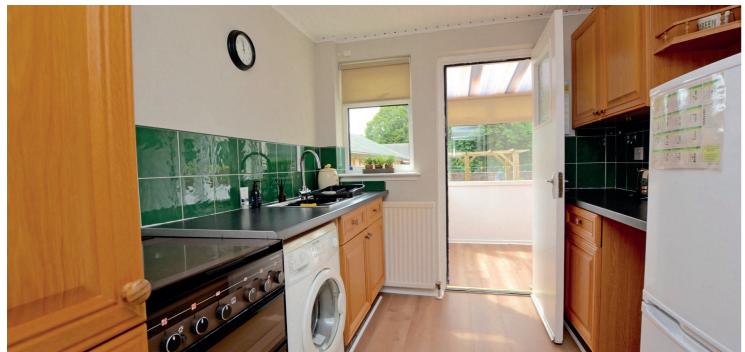

Features and benefits of the property include a fitted kitchen, three piece shower room, double glazing, gas central heating with an 'Alpha' boiler housed in the loft, quality flooring and neutral decoration. The loft space is accessed via a pull down ladder in the landing and currently provides excellent storage space.

In summary the accommodation extends to, on the ground floor, an entrance hall with storage cupboard off, open plan lounge/dining room with double doors to the rear garden, fitted kitchen and sun room. Upstairs there are two double bedrooms and a three piece shower room.