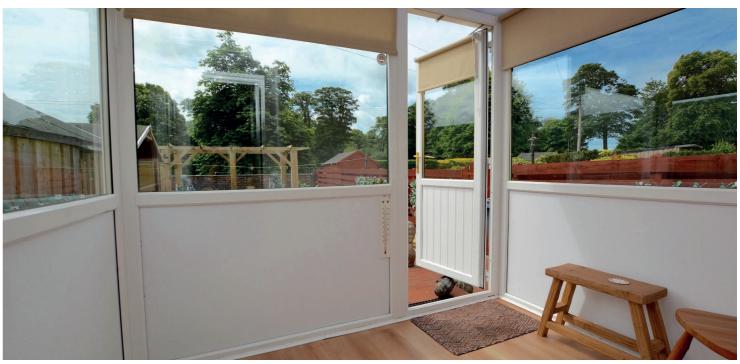

In summary the accommodation extends to, on the ground floor, an entrance hall with storage cupboard off, open plan lounge/dining room with double doors to the rear garden, fitted kitchen and sun room. Upstairs there are two double bedrooms and a three piece shower room.