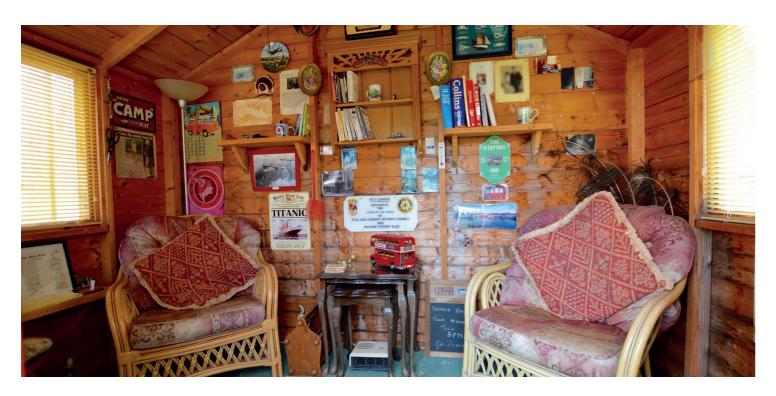

Externally the front garden is predominantly block paved for driveway parking and this continues down the side of the property culminating in the car-port and then the detached timber garage. The fully enclosed south facing rear garden is laid to low maintenance with two areas of artificial grass, pergola, shrubbery border and patio. Included in the sale will be the summerhouse.