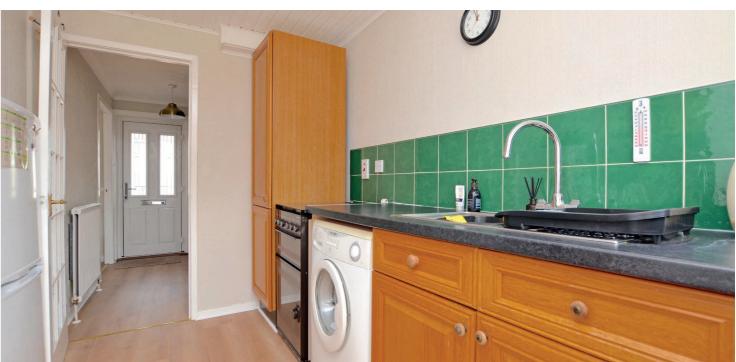

Features and benefits of the property include a fitted kitchen, three piece shower room, double glazing, gas central heating with an 'Alpha' boiler housed in the loft, quality flooring and neutral decoration. The loft space is accessed via a pull down ladder in the landing and currently provides excellent storage space.

In summary the accommodation extends to, on the ground floor, an entrance hall with storage cupboard off, open plan lounge/dining room with double doors to the rear garden, fitted kitchen and sun room. Upstairs there are two double bedrooms and a three piece shower room.