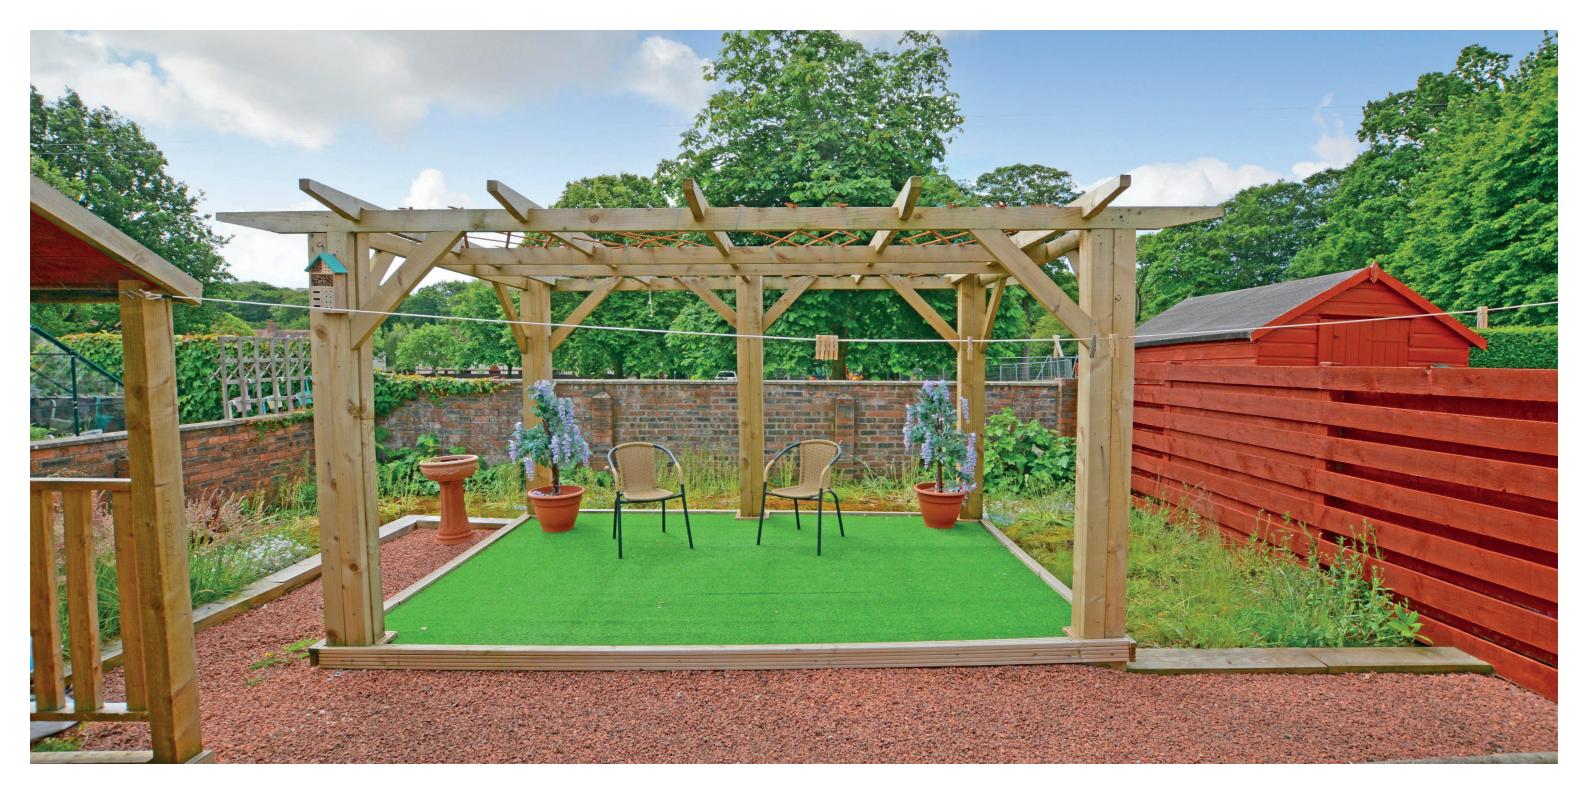

Externally the front garden is predominantly block paved for driveway parking and this continues down the side of the property culminating in the car-port and then the detached timber garage. The fully enclosed south facing rear garden is laid to low maintenance with two areas of artificial grass, pergola, shrubbery border and patio. Included in the sale will be the summerhouse.