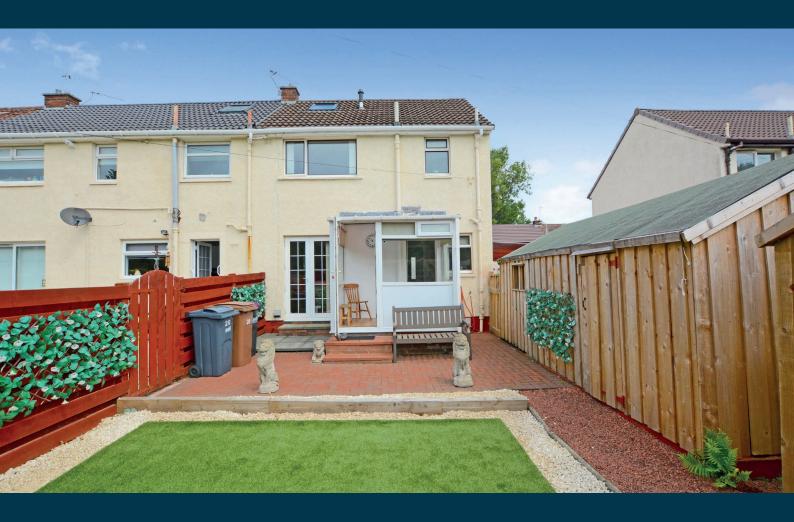

Externally the front garden is predominantly block paved for driveway parking and this continues down the side of the property culminating in the car-port and then the detached timber garage. The fully enclosed south facing rear garden is laid to low maintenance with two areas of artificial grass, pergola, shrubbery border and patio. Included in the sale will be the summerhouse.