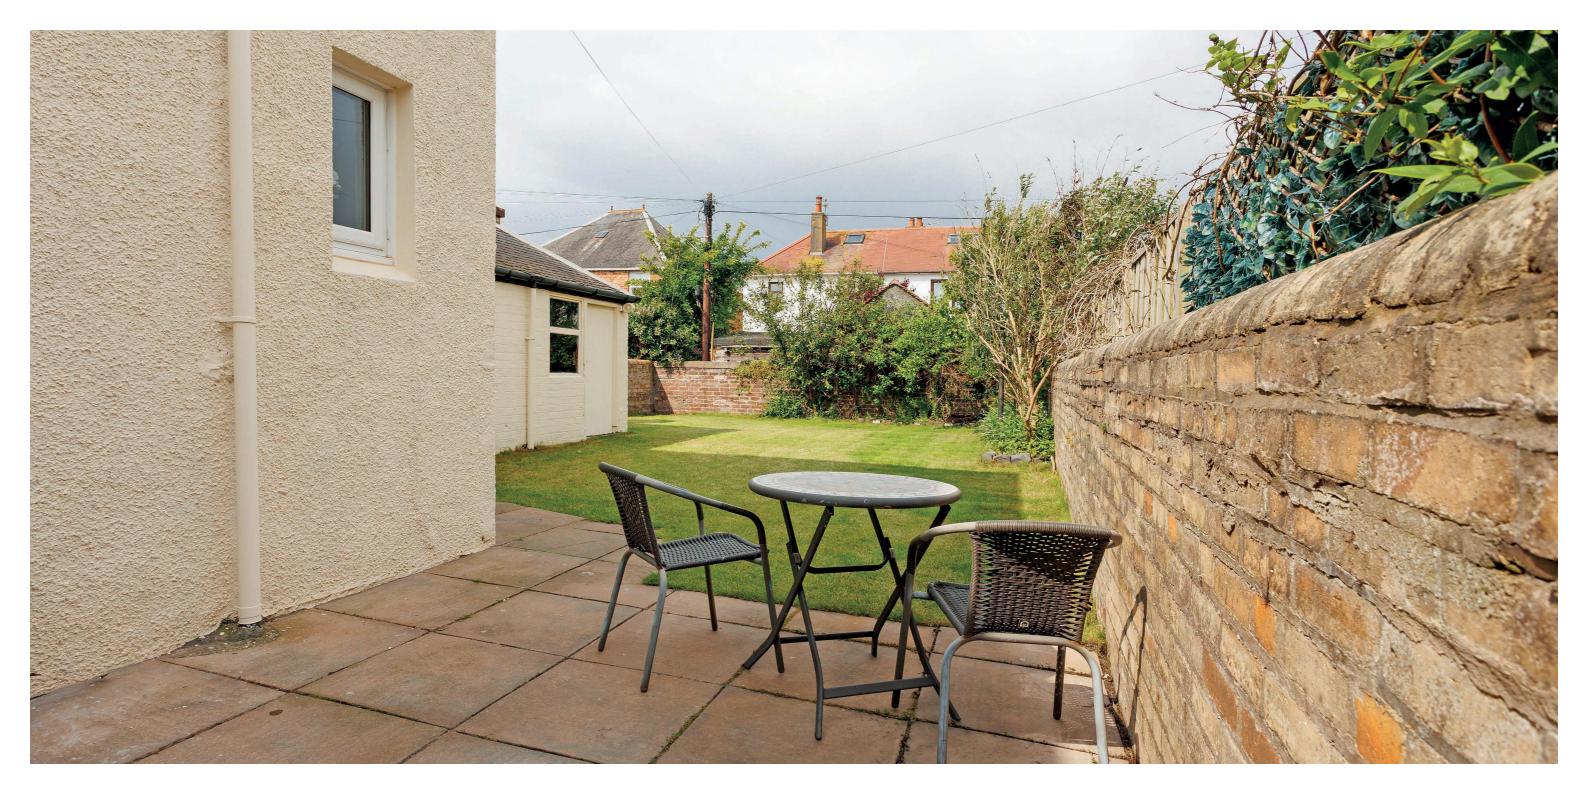

Externally, the front garden has a monobloc drive which provides off street parking for multiple vehicles. The enclosed rear garden retains a high degree of privacy with paved patio, medium size lawn and useful brick built garden outhouse.