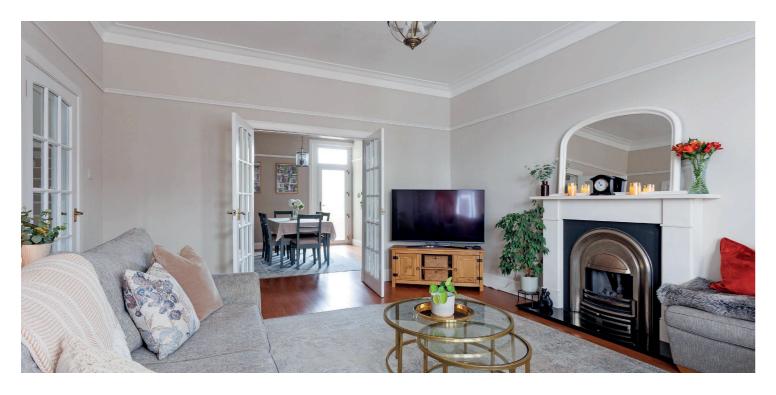

It is presented to the market in excellent condition and offers a high quality features including, feature fireplace, wood burning stove between kitchen and family room, stunning new modern bathroom and a fully fitted kitchen with island unit that overlooks the rear garden. It is a sizeable property and therefore one that lends itself to the large family/professional market.

In more detail the ground floor comprises entrance vestibule, reception hall with solid wood flooring, cloaks/WC, formal bay window lounge with feature fireplace double doors to separate dining room, comfortable family room with wood burning stove, modern fitted dining kitchen with island unit.