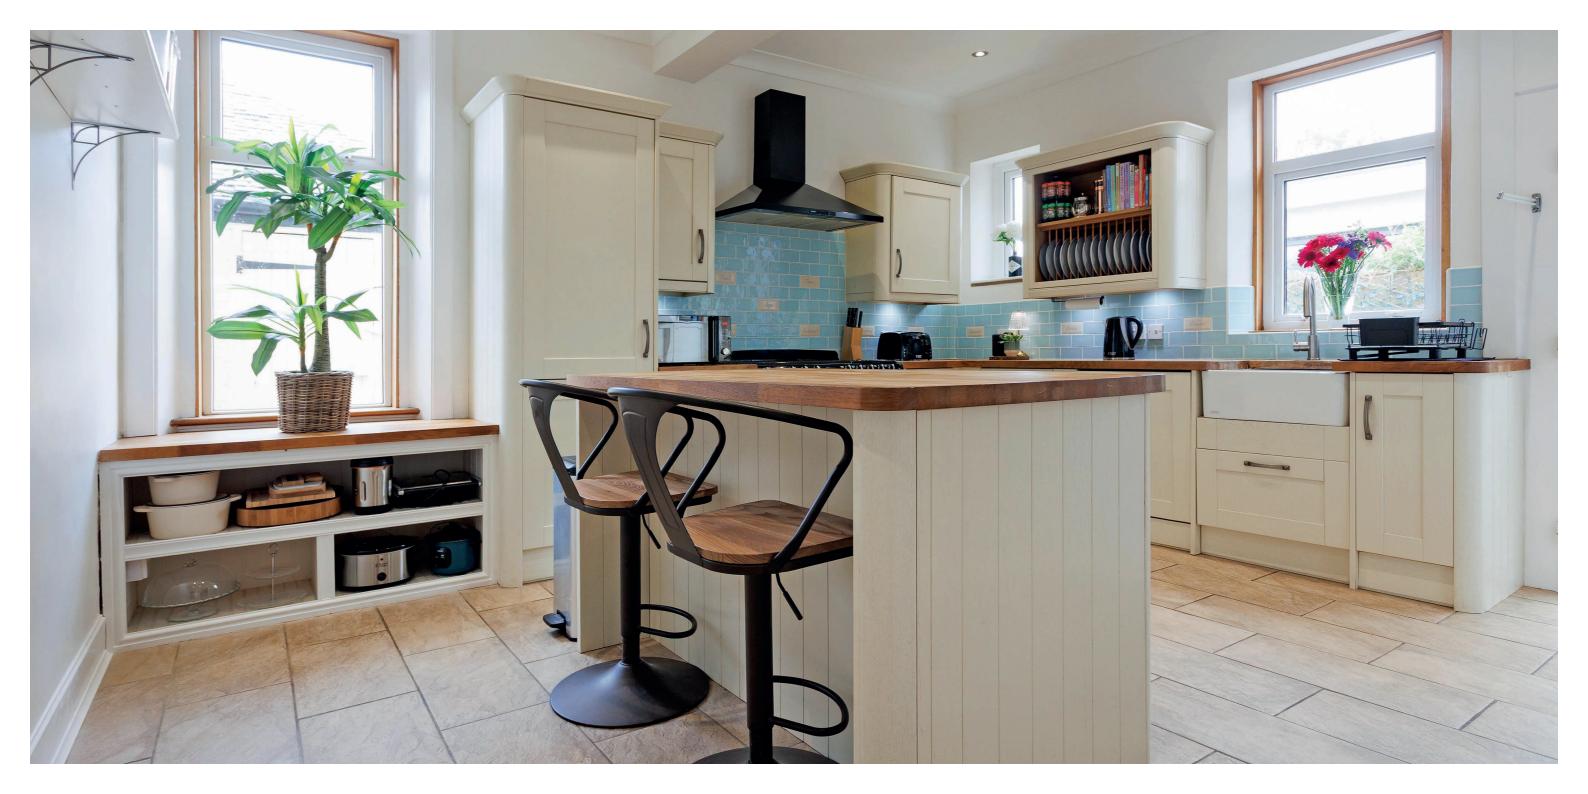

It is presented to the market in excellent condition and offers a high quality features including, feature fireplace, wood burning stove between kitchen and family room, stunning new modern bathroom and a fully fitted kitchen with island unit that overlooks the rear garden. It is a sizeable property and therefore one that lends itself to the large family/professional market.

In more detail the ground floor comprises entrance vestibule, reception hall with solid wood flooring, cloaks/WC, formal bay window lounge with feature fireplace double doors to separate dining room, comfortable family room with wood burning stove, modern fitted dining kitchen with island unit.