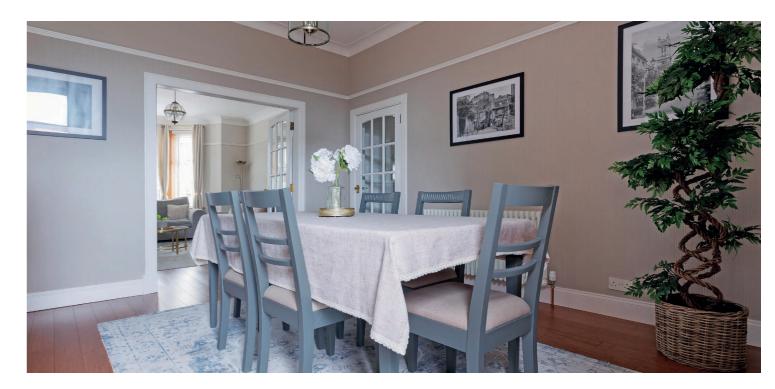

It is presented to the market in excellent condition and offers a high quality features including, feature fireplace, wood burning stove between kitchen and family room, stunning new modern bathroom and a fully fitted kitchen with island unit that overlooks the rear garden. It is a sizeable property and therefore one that lends itself to the large family/professional market.

In more detail the ground floor comprises entrance vestibule, reception hall with solid wood flooring, cloaks/WC, formal bay window lounge with feature fireplace double doors to separate dining room, comfortable family room with wood burning stove, modern fitted dining kitchen with island unit.