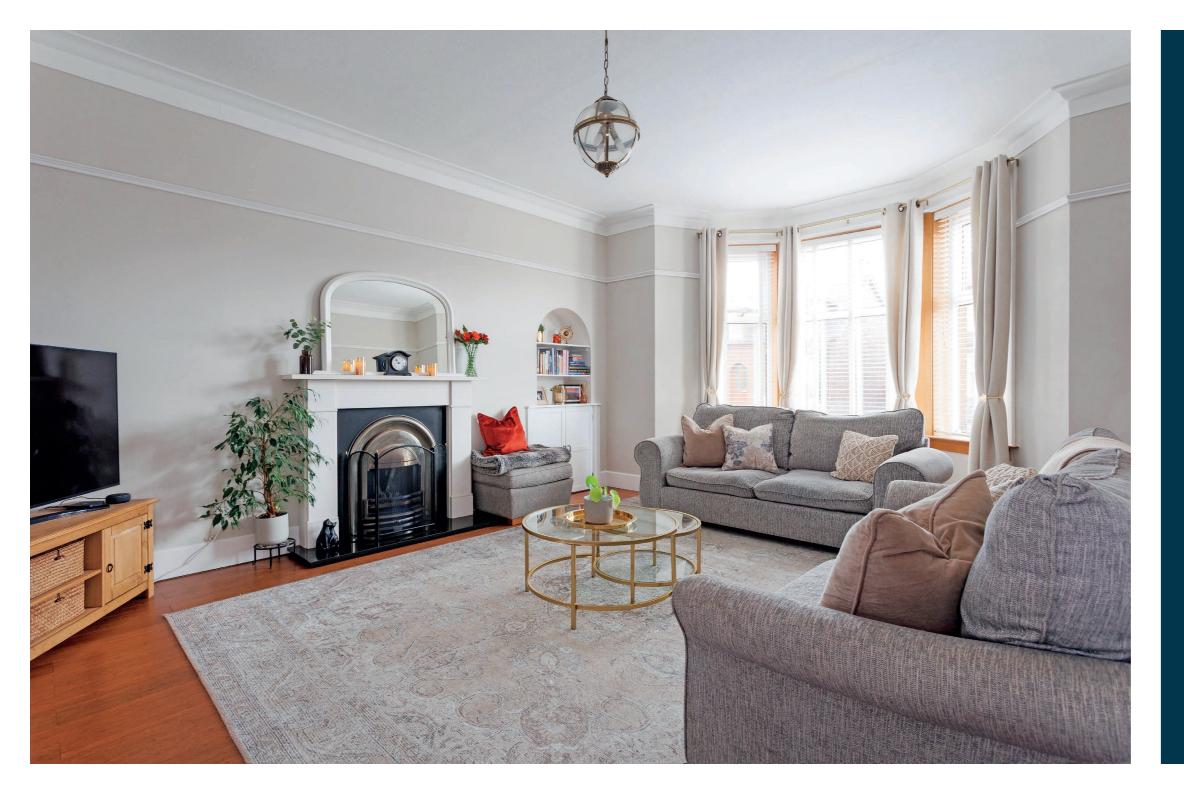

It is presented to the market in excellent condition and offers a high quality features including, feature fireplace, wood burning stove between kitchen and family room, stunning new modern bathroom and a fully fitted kitchen with island unit that overlooks the rear garden. It is a sizeable property and therefore one that lends itself to the large family/professional market.

In more detail the ground floor comprises entrance vestibule, reception hall with solid wood flooring, cloaks/WC, formal bay window lounge with feature fireplace double doors to separate dining room, comfortable family room with wood burning stove, modern fitted dining kitchen with island unit.