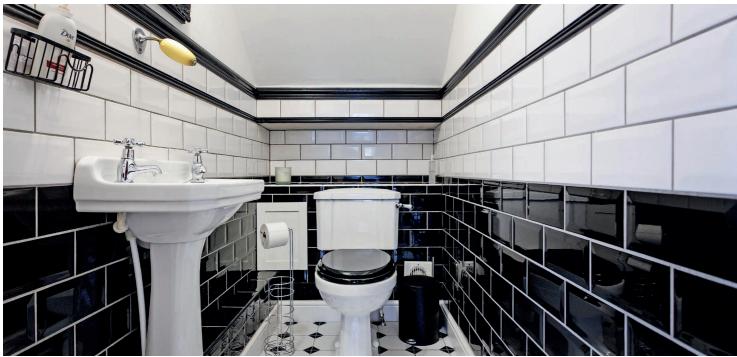

In more detail the ground floor comprises entrance vestibule, reception hall with solid wood flooring, cloaks/WC, formal bay window lounge with feature fireplace double doors to separate dining room, comfortable family room with wood burning stove, modern fitted dining kitchen with island unit.

Upstairs a spacious upper landing provides access to four bedrooms and a brand new modern shower room. There is a en suite shower room in bedroom two and the property is double glazed throughout and has gas fired central heating.