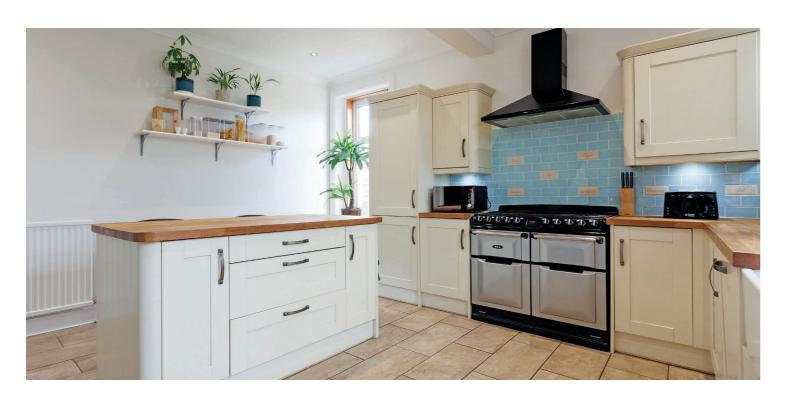

It is presented to the market in excellent condition and offers a high quality features including, feature fireplace, wood burning stove between kitchen and family room, stunning new modern bathroom and a fully fitted kitchen with island unit that overlooks the rear garden. It is a sizeable property and therefore one that lends itself to the large family/professional market.

In more detail the ground floor comprises entrance vestibule, reception hall with solid wood flooring, cloaks/WC, formal bay window lounge with feature fireplace double doors to separate dining room, comfortable family room with wood burning stove, modern fitted dining kitchen with island unit.