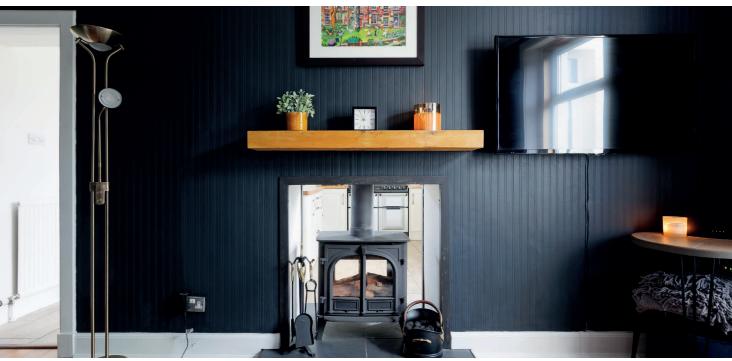

It is presented to the market in excellent condition and offers a high quality features including, feature fireplace, wood burning stove between kitchen and family room, stunning new modern bathroom and a fully fitted kitchen with island unit that overlooks the rear garden. It is a sizeable property and therefore one that lends itself to the large family/professional market.

In more detail the ground floor comprises entrance vestibule, reception hall with solid wood flooring, cloaks/WC, formal bay window lounge with feature fireplace double doors to separate dining room, comfortable family room with wood burning stove, modern fitted dining kitchen with island unit.