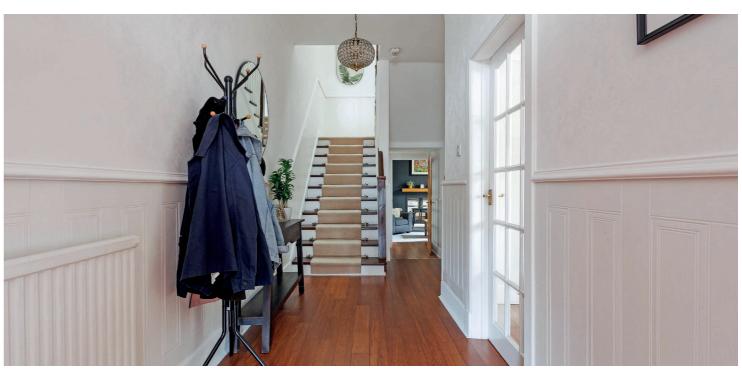

In more detail the ground floor comprises entrance vestibule, reception hall with solid wood flooring, cloaks/WC, formal bay window lounge with feature fireplace double doors to separate dining room, comfortable family room with wood burning stove, modern fitted dining kitchen with island unit.