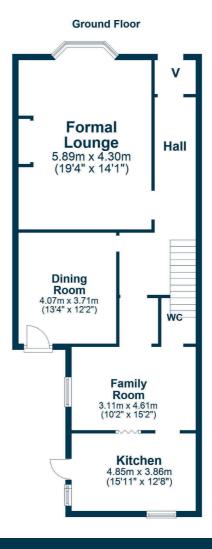

In more detail the ground floor comprises entrance vestibule, reception hall with solid wood flooring, cloaks/WC, formal bay window lounge with feature fireplace double doors to separate dining room, comfortable family room with wood burning stove, modern fitted dining kitchen with island unit.