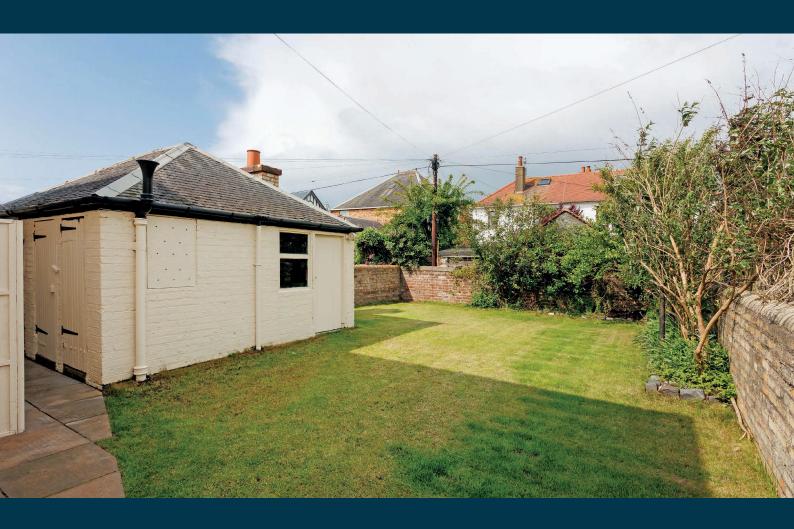

Externally, the front garden has a monobloc drive which provides off street parking for multiple vehicles. The enclosed rear garden retains a high degree of privacy with paved patio, medium size lawn and useful brick built garden outhouse.