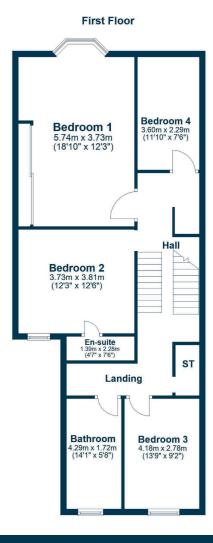

Upstairs a spacious upper landing provides access to four bedrooms and a brand new modern shower room. There is a en suite shower room in bedroom two and the property is double glazed throughout and has gas fired central heating.