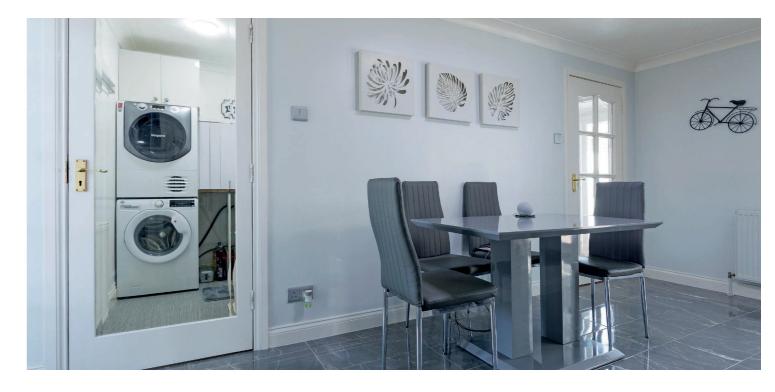

In more detail accommodation extends to a substantial formal lounge/dining room, new designer fitted kitchen with island unit and door to the courtyard, three sized good bedrooms, one with en-suite shower room. Modern bathroom, double glazing and gas fired central heating.