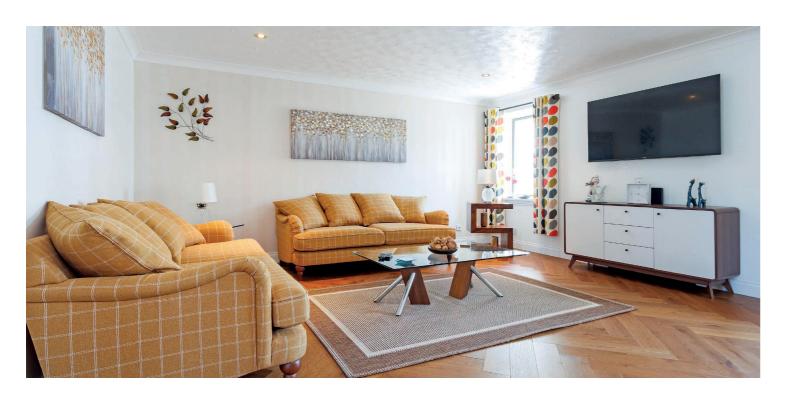

In more detail accommodation extends to a substantial formal lounge/dining room, new designer fitted kitchen with island unit and door to the courtyard, three sized good bedrooms, one with en-suite shower room. Modern bathroom, double glazing and gas fired central heating.