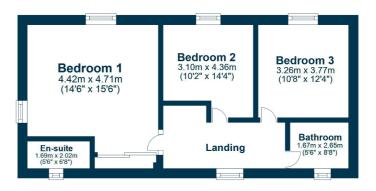

## **Ground Floor**

## **First Floor**

Castlehill Court is formed around a sheltered courtyard which is beautifully maintained and has its own private parking area adjacent which provides private parking for the properties.