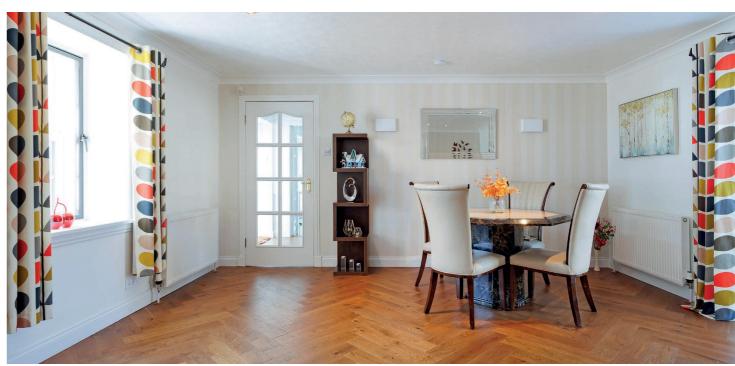

In more detail accommodation extends to a substantial formal lounge/dining room, new designer fitted kitchen with island unit and door to the courtyard, three sized good bedrooms, one with en-suite shower room. Modern bathroom, double glazing and gas fired central heating.