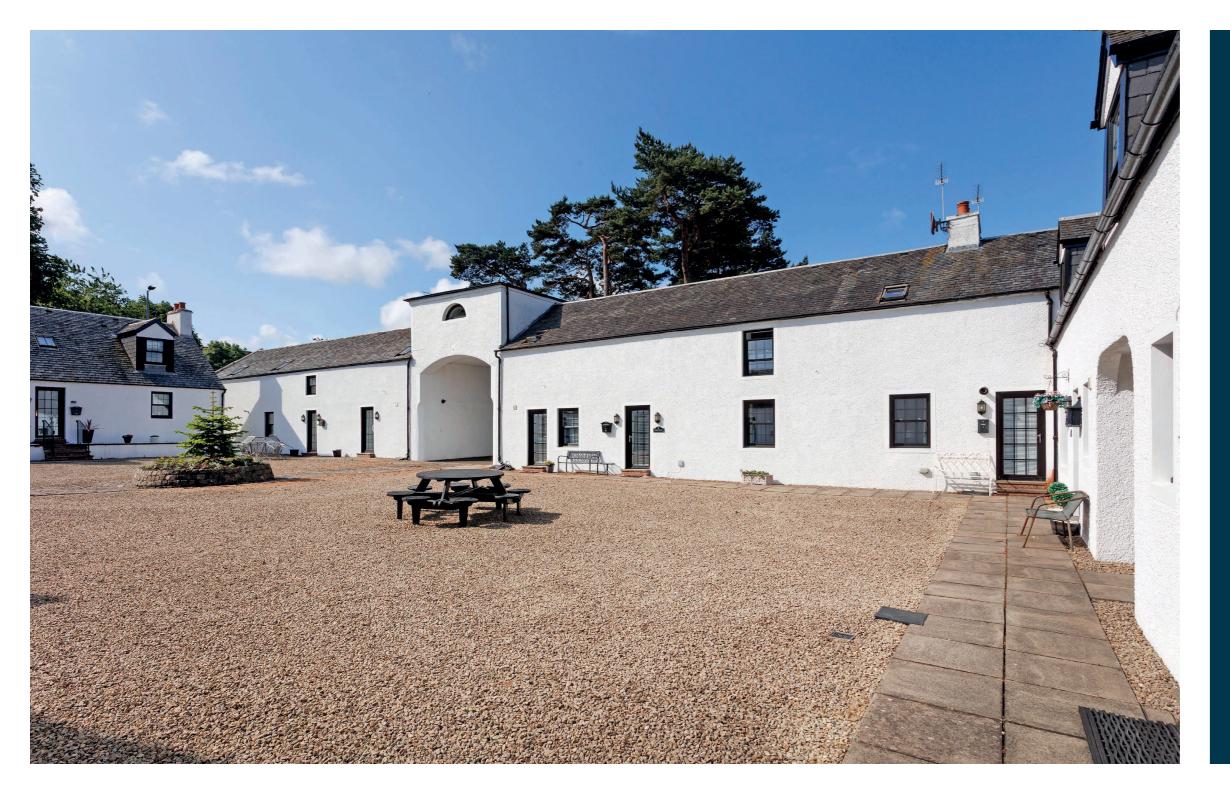

Externally there is a sheltered courtyard to the front and accessed from the kitchen door is an area of garden laid to lawn which leads to the private residents parking.

The courtyard grounds are communal and there is a large private parking area to the rear. The residents contribute to a communal fund which is used to maintain the grounds and re-paint the exterior of the development at regular intervals.

## **First Floor**

Castlehill Court is formed around a sheltered courtyard which is beautifully maintained and has its own private parking area adjacent which provides private parking for the properties.