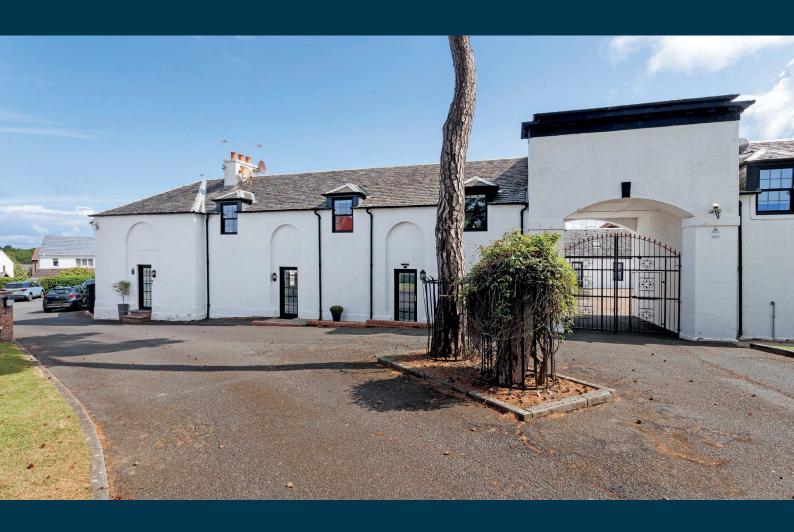

Externally there is a sheltered courtyard to the front and accessed from the kitchen door is an area of garden laid to lawn which leads to the private residents parking.

The courtyard grounds are communal and there is a large private parking area to the rear. The residents contribute to a communal fund which is used to maintain the grounds and re-paint the exterior of the development at regular intervals.

## **First Floor**

Castlehill Court is formed around a sheltered courtyard which is beautifully maintained and has its own private parking area adjacent which provides private parking for the properties.