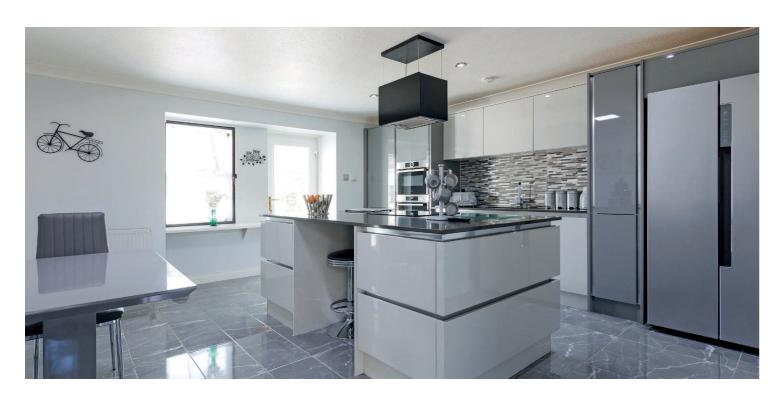

In more detail accommodation extends to a substantial formal lounge/dining room, new designer fitted kitchen with island unit and door to the courtyard, three sized good bedrooms, one with en-suite shower room. Modern bathroom, double glazing and gas fired central heating.