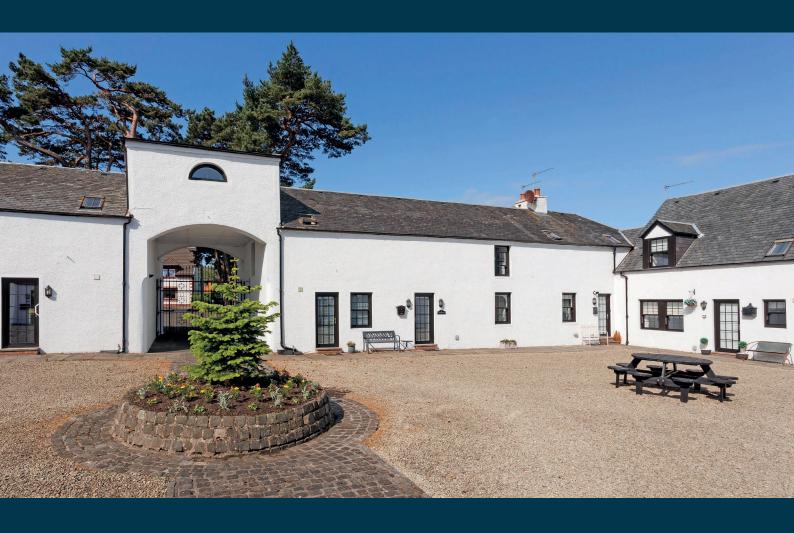

Externally there is a sheltered courtyard to the front and accessed from the kitchen door is an area of garden laid to lawn which leads to the private residents parking.

The courtyard grounds are communal and there is a large private parking area to the rear. The residents contribute to a communal fund which is used to maintain the grounds and re-paint the exterior of the development at regular intervals.

## **First Floor**

Castlehill Court is formed around a sheltered courtyard which is beautifully maintained and has its own private parking area adjacent which provides private parking for the properties.