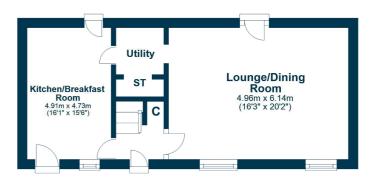

## **Ground Floor**

## **First Floor**

Castlehill Court is formed around a sheltered courtyard which is beautifully maintained and has its own private parking area adjacent which provides private parking for the properties.