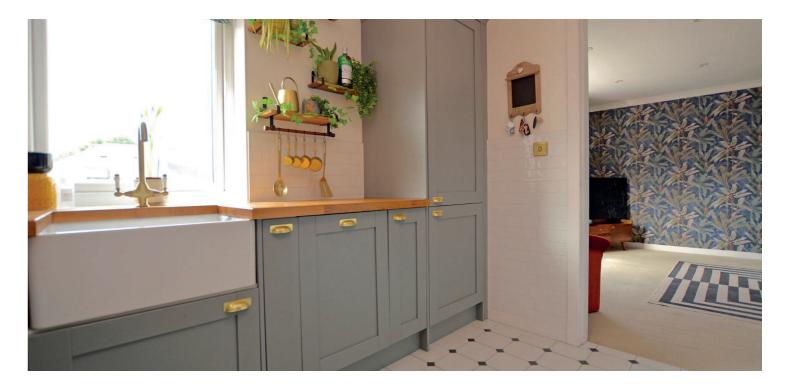

The property is presented in walk-in condition having been comprehensively upgraded and modernised by the current owners. Features and benefits include a modern fitted kitchen, luxury three piece shower room, generous storage and wardrobe space, gas central heating with a 'Vokera' boiler, double glazing, quality floor coverings and neutral decoration.

In summary the accommodation extends to a shared hall with stair access to upper apartments, entrance vestibule reception hallway with two useful storage cupboards off, lounge/dining room with feature angled window with fitted window seat, modern fitted kitchen, two double bedrooms (both with fitted wardrobes) and a three piece shower room.