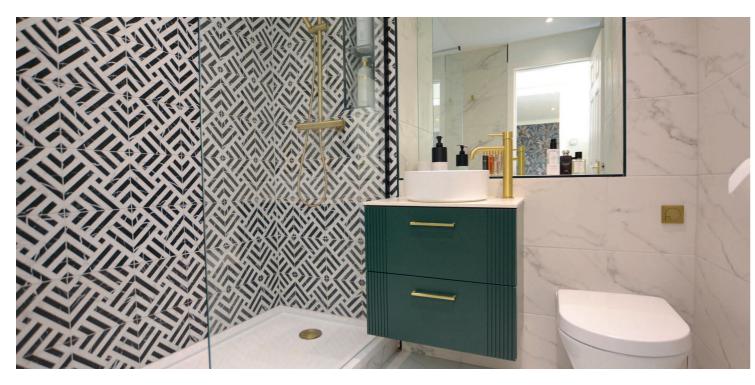

The property is presented in walk-in condition having been comprehensively upgraded and modernised by the current owners. Features and benefits include a modern fitted kitchen, luxury three piece shower room, generous storage and wardrobe space, gas central heating with a 'Vokera' boiler, double glazing, quality floor coverings and neutral decoration.

In summary the accommodation extends to a shared hall with stair access to upper apartments, entrance vestibule reception hallway with two useful storage cupboards off, lounge/dining room with feature angled window with fitted window seat, modern fitted kitchen, two double bedrooms (both with fitted wardrobes) and a three piece shower room.