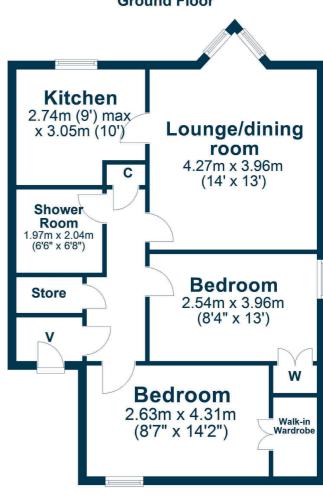

In summary the accommodation extends to a shared hall with stair access to upper apartments, entrance vestibule reception hallway with two useful storage cupboards off, lounge/dining room with feature angled window with fitted window seat, modern fitted kitchen, two double bedrooms (both with fitted wardrobes) and a three piece shower room.

## **Ground Floor**

Kyle Street is a wonderful location between the seafront and bustling town centre and close to the railway station linking to Ayr and Glasgow. The town centre provides a plethora of boutique shops, bars and restaurants. In addition the local area provides a range of sporting/recreational facilities including several golf clubs, sailing club and Cricket Club.