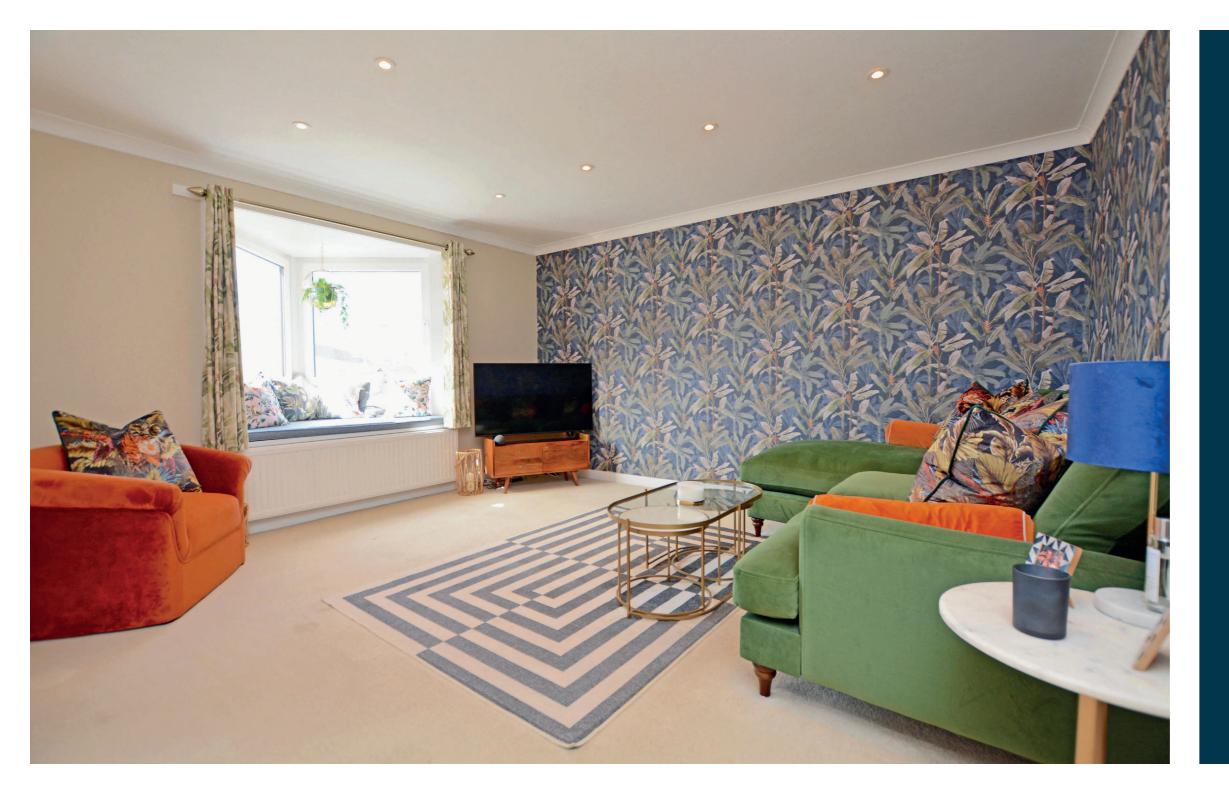

The property is presented in walk-in condition having been comprehensively upgraded and modernised by the current owners. Features and benefits include a modern fitted kitchen, luxury three piece shower room, generous storage and wardrobe space, gas central heating with a 'Vokera' boiler, double glazing, quality floor coverings and neutral decoration.

In summary the accommodation extends to a shared hall with stair access to upper apartments, entrance vestibule reception hallway with two useful storage cupboards off, lounge/dining room with feature angled window with fitted window seat, modern fitted kitchen, two double bedrooms (both with fitted wardrobes) and a three piece shower room.