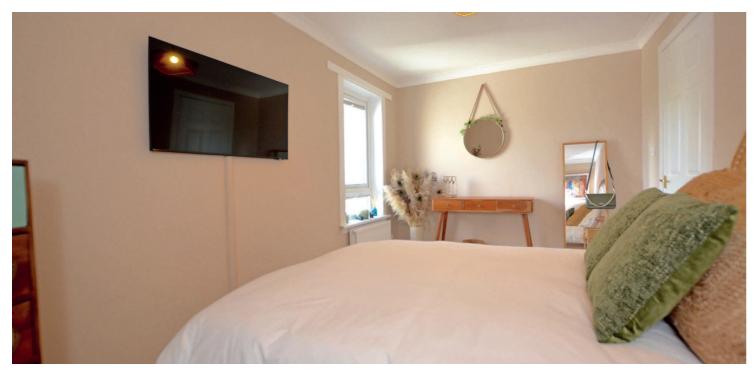

In summary the accommodation extends to a shared hall with stair access to upper apartments, entrance vestibule reception hallway with two useful storage cupboards off, lounge/dining room with feature angled window with fitted window seat, modern fitted kitchen, two double bedrooms (both with fitted wardrobes) and a three piece shower room.