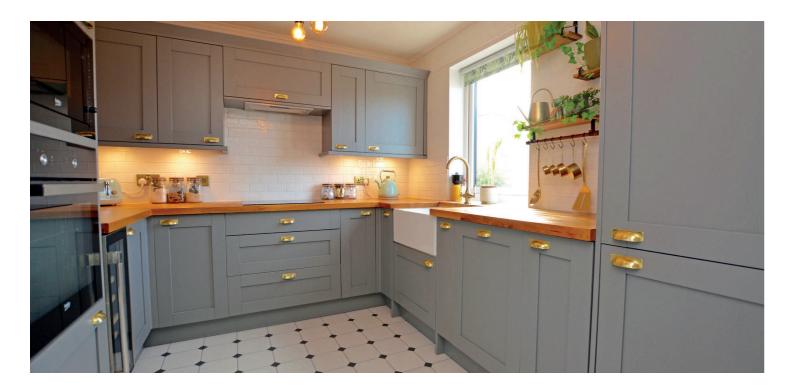

The property is presented in walk-in condition having been comprehensively upgraded and modernised by the current owners. Features and benefits include a modern fitted kitchen, luxury three piece shower room, generous storage and wardrobe space, gas central heating with a 'Vokera' boiler, double glazing, quality floor coverings and neutral decoration.

In summary the accommodation extends to a shared hall with stair access to upper apartments, entrance vestibule reception hallway with two useful storage cupboards off, lounge/dining room with feature angled window with fitted window seat, modern fitted kitchen, two double bedrooms (both with fitted wardrobes) and a three piece shower room.