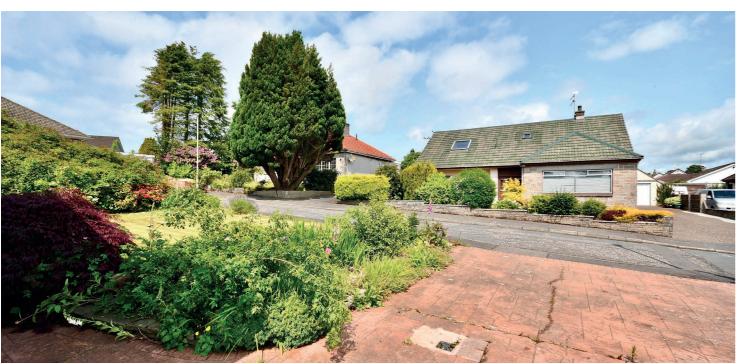

## **5 KINCRAIG COURT** MAYBOLE

www.corumproperty.co.uk

- 4 | BEDROOMS
- 1 | BATHROOM
- 3 | PUBLIC ROOMS

An impressively spacious detached bungalow in a first class residential area, with south facing garden grounds, flexible on-the-level accommodation and ideally located close to the train station and other local amenities.

Kincraig Court forms part of a quiet, executive and mature development of detached homes within the popular village of Maybole and ideally located close to the mainline train station, the A77 and all the local amenities. Number 5 is a spacious bungalow that has extended accommodation into the original attic and with a conservatory out to the rear, to create a substantial home that will suit a range of buyers. There is cellar space under the property and the generous interior is complimented by ample off road parking and garden grounds that have a south facing aspect at the rear.

Externally there is access under the patio to a cellar that extends roughly the breadth of the dining room and kitchen above. This houses the boiler and can be utilised for additional storage, along with a second store under the conservatory. There is landscaped gardens to the front with a large driveway leading along the side of the property. There is a detached wooden shed and south facing gardens at the rear laid with lawn, mature trees and two patio areas.