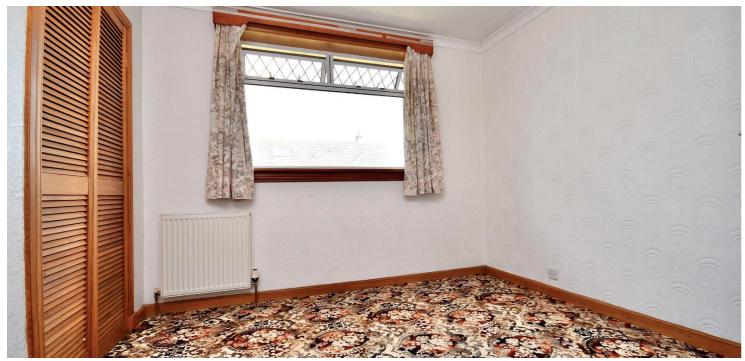

In more detail, the internal accommodation extends to a porch, an entrance hallway with a storage cupboard under the stairs, a downstairs shower room, a spacious lounge with a feature fireplace leading through to the conservatory, which has sliding patio doors out to the elevated patio, a formal dining room, a fitted kitchen with a door out to the garden and two downstairs double bedrooms, both with fitted wardrobes. On the upper floor there are two bedrooms, both with fitted storage and a cupboard off the landing with access into the eaves.