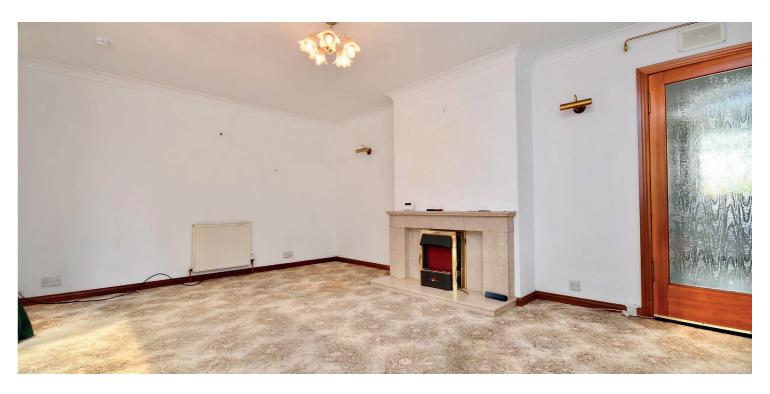

In more detail, the internal accommodation extends to a porch, an entrance hallway with a storage cupboard under the stairs, a downstairs shower room, a spacious lounge with a feature fireplace leading through to the conservatory, which has sliding patio doors out to the elevated patio, a formal dining room, a fitted kitchen with a door out to the garden and two downstairs double bedrooms, both with fitted wardrobes. On the upper floor there are two bedrooms, both with fitted storage and a cupboard off the landing with access into the eaves.