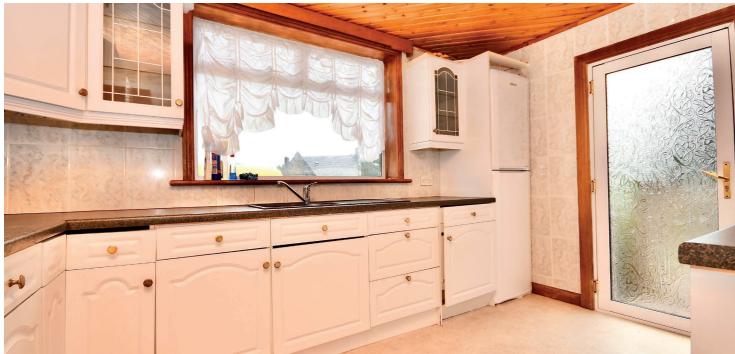

In more detail, the internal accommodation extends to a porch, an entrance hallway with a storage cupboard under the stairs, a downstairs shower room, a spacious lounge with a feature fireplace leading through to the conservatory, which has sliding patio doors out to the elevated patio, a formal dining room, a fitted kitchen with a door out to the garden and two downstairs double bedrooms, both with fitted wardrobes. On the upper floor there are two bedrooms, both with fitted storage and a cupboard off the landing with access into the eaves.