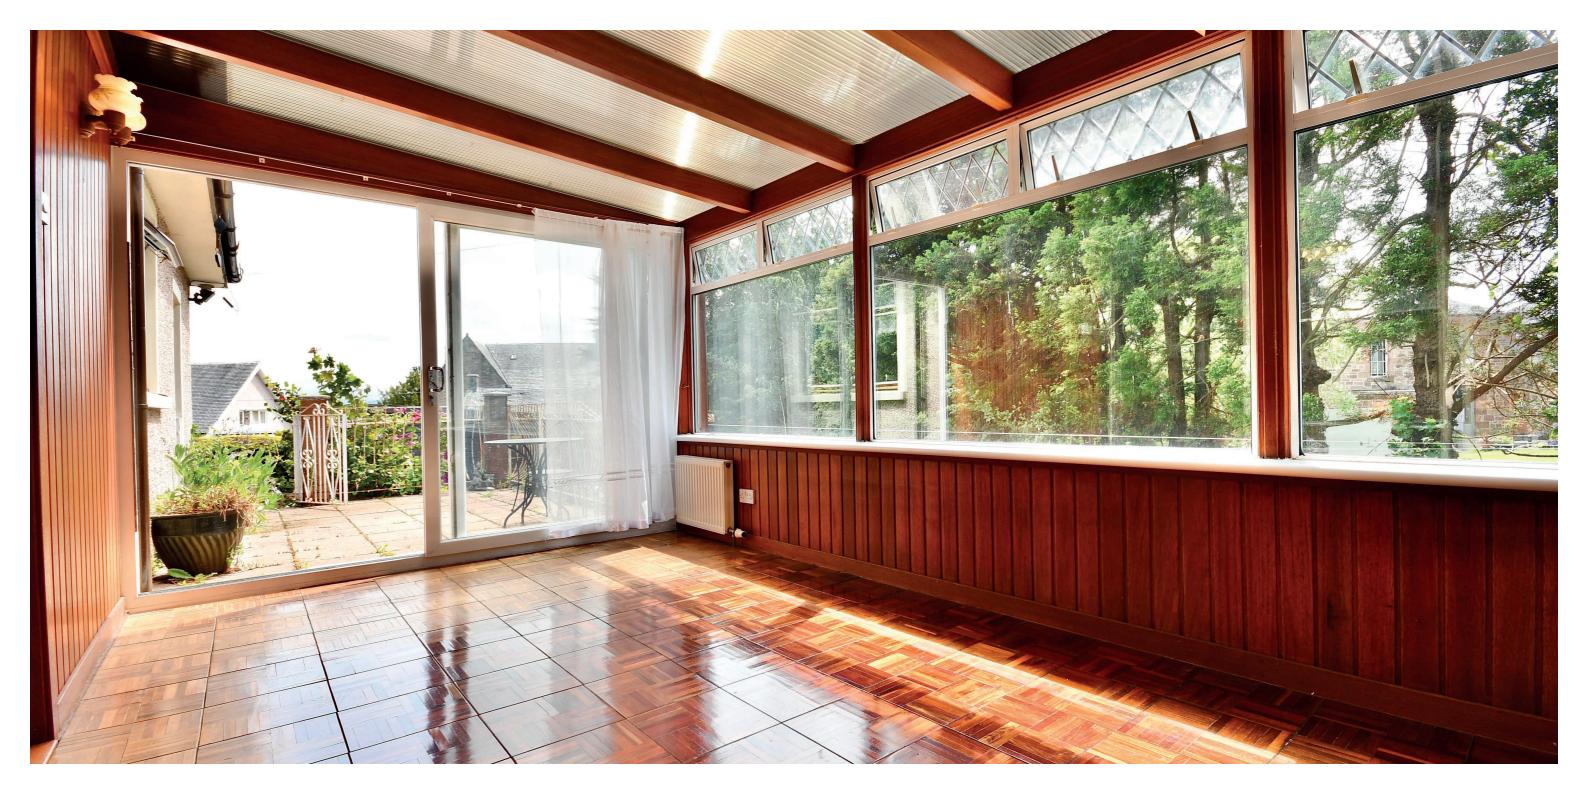

In more detail, the internal accommodation extends to a porch, an entrance hallway with a storage cupboard under the stairs, a downstairs shower room, a spacious lounge with a feature fireplace leading through to the conservatory, which has sliding patio doors out to the elevated patio, a formal dining room, a fitted kitchen with a door out to the garden and two downstairs double bedrooms, both with fitted wardrobes. On the upper floor there are two bedrooms, both with fitted storage and a cupboard off the landing with access into the eaves.