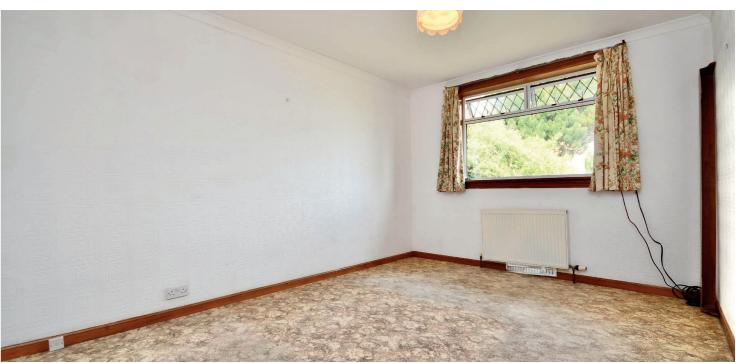

In more detail, the internal accommodation extends to a porch, an entrance hallway with a storage cupboard under the stairs, a downstairs shower room, a spacious lounge with a feature fireplace leading through to the conservatory, which has sliding patio doors out to the elevated patio, a formal dining room, a fitted kitchen with a door out to the garden and two downstairs double bedrooms, both with fitted wardrobes. On the upper floor there are two bedrooms, both with fitted storage and a cupboard off the landing with access into the eaves.