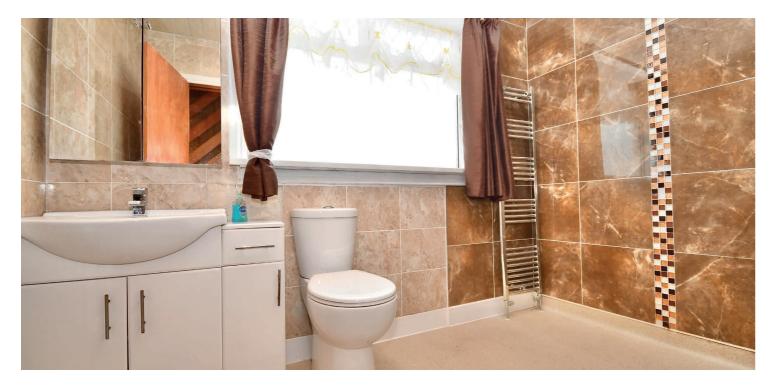

In more detail, the internal accommodation extends to a porch, an entrance hallway with a storage cupboard under the stairs, a downstairs shower room, a spacious lounge with a feature fireplace leading through to the conservatory, which has sliding patio doors out to the elevated patio, a formal dining room, a fitted kitchen with a door out to the garden and two downstairs double bedrooms, both with fitted wardrobes. On the upper floor there are two bedrooms, both with fitted storage and a cupboard off the landing with access into the eaves.