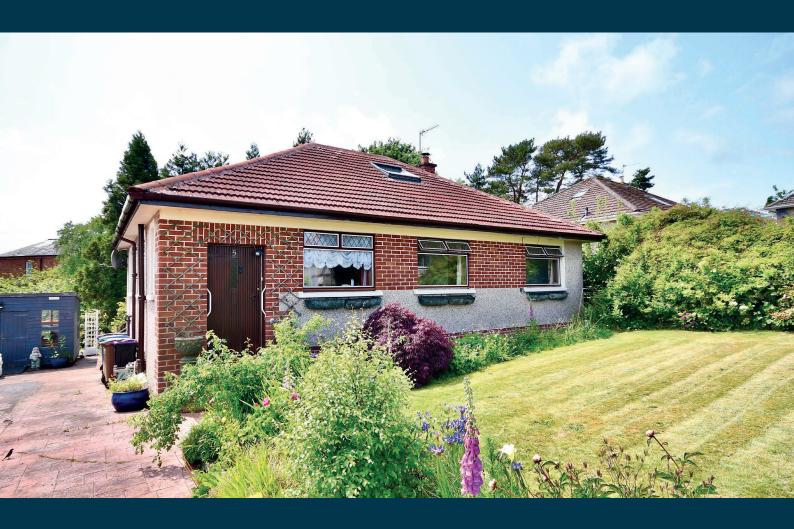

## **5 KINCRAIG COURT** MAYBOLE

www.corumproperty.co.uk

- 4 | BEDROOMS
- 1 | BATHROOM
- 3 | PUBLIC ROOMS

An impressively spacious detached bungalow in a first class residential area, with south facing garden grounds, flexible on-the-level accommodation and ideally located close to the train station and other local amenities.

Kincraig Court forms part of a quiet, executive and mature development of detached homes within the popular village of Maybole and ideally located close to the mainline train station, the A77 and all the local amenities. Number 5 is a spacious bungalow that has extended accommodation into the original attic and with a conservatory out to the rear, to create a substantial home that will suit a range of buyers. There is cellar space under the property and the generous interior is complimented by ample off road parking and garden grounds that have a south facing aspect at the rear.

Externally there is access under the patio to a cellar that extends roughly the breadth of the dining room and kitchen above. This houses the boiler and can be utilised for additional storage, along with a second store under the conservatory. There is landscaped gardens to the front with a large driveway leading along the side of the property. There is a detached wooden shed and south facing gardens at the rear laid with lawn, mature trees and two patio areas.