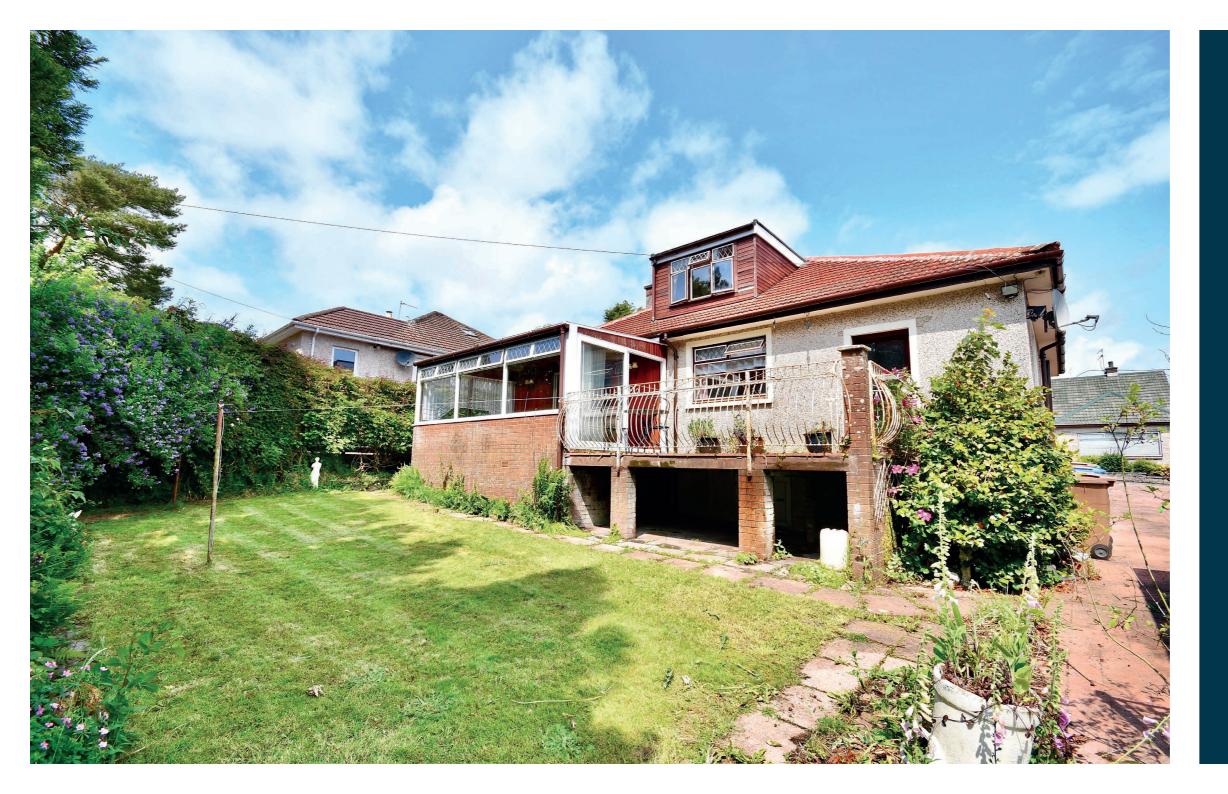

Kincraig Court forms part of a quiet, executive and mature development of detached homes within the popular village of Maybole and ideally located close to the mainline train station, the A77 and all the local amenities. Number 5 is a spacious bungalow that has extended accommodation into the original attic and with a conservatory out to the rear, to create a substantial home that will suit a range of buyers. There is cellar space under the property and the generous interior is complimented by ample off road parking and garden grounds that have a south facing aspect at the rear.

In more detail, the internal accommodation extends to a porch, an entrance hallway with a storage cupboard under the stairs, a downstairs shower room, a spacious lounge with a feature fireplace leading through to the conservatory, which has sliding patio doors out to the elevated patio, a formal dining room, a fitted kitchen with a door out to the garden and two downstairs double bedrooms, both with fitted wardrobes. On the upper floor there are two bedrooms, both with fitted storage and a cupboard off the landing with access into the eaves.

Externally there is access under the patio to a cellar that extends roughly the breadth of the dining room and kitchen above. This houses the boiler and can be utilised for additional storage, along with a second store under the conservatory. There is landscaped gardens to the front with a large driveway leading along the side of the property. There is a detached wooden shed and south facing gardens at the rear laid with lawn, mature trees and two patio areas.