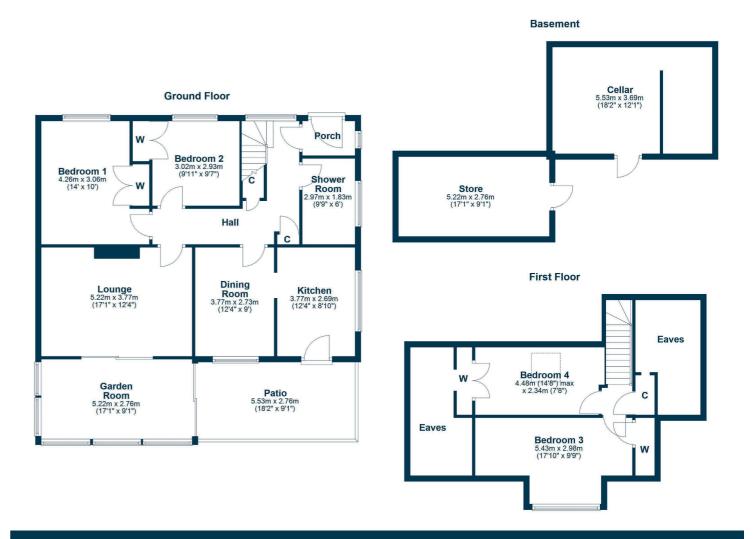

In more detail, the internal accommodation extends to a porch, an entrance hallway with a storage cupboard under the stairs, a downstairs shower room, a spacious lounge with a feature fireplace leading through to the conservatory, which has sliding patio doors out to the elevated patio, a formal dining room, a fitted kitchen with a door out to the garden and two downstairs double bedrooms, both with fitted wardrobes. On the upper floor there are two bedrooms, both with fitted storage and a cupboard off the landing with access into the eaves.

Externally there is access under the patio to a cellar that extends roughly the breadth of the dining room and kitchen above. This houses the boiler and can be utilised for additional storage, along with a second store under the conservatory. There is landscaped gardens to the front with a large driveway leading along the side of the property. There is a detached wooden shed and south facing gardens at the rear laid with lawn, mature trees and two patio areas.