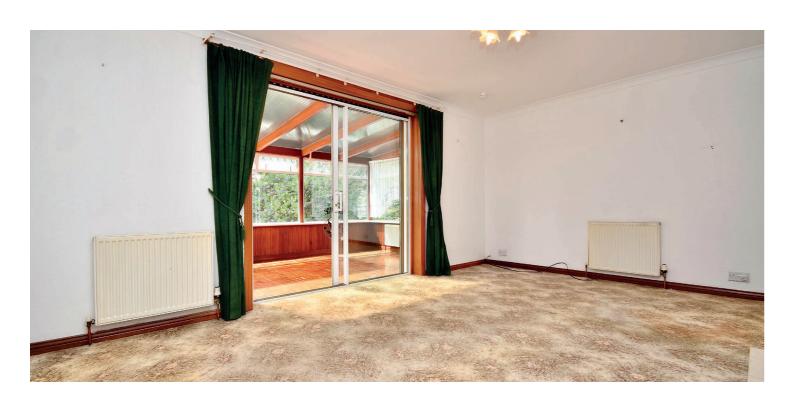

In more detail, the internal accommodation extends to a porch, an entrance hallway with a storage cupboard under the stairs, a downstairs shower room, a spacious lounge with a feature fireplace leading through to the conservatory, which has sliding patio doors out to the elevated patio, a formal dining room, a fitted kitchen with a door out to the garden and two downstairs double bedrooms, both with fitted wardrobes. On the upper floor there are two bedrooms, both with fitted storage and a cupboard off the landing with access into the eaves.