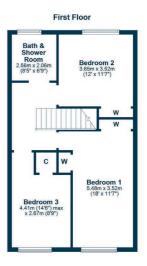

Upstairs, the generous layout continues with three double bedrooms and a luxurious four-piece bathroom, complete with walk-in shower and separate bath. This home has plenty of built-in storage space on both levels, as well as attic space. Outside, the rear garden has been landscaped for low maintenance and includes a large patio area ideal for relaxing or dining outdoors. The property also benefits from off-street parking, a garage, and an attached potting shed – perfect for keen gardeners or extra storage.