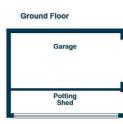

Upstairs, the generous layout continues with three double bedrooms and a luxurious four-piece bathroom, complete with walk-in shower and separate bath. This home has plenty of built-in storage space on both levels, as well as attic space. Outside, the rear garden has been landscaped for low maintenance and includes a large patio area ideal for relaxing or dining outdoors. The property also benefits from off-street parking, a garage, and an attached potting shed – perfect for keen gardeners or extra storage.