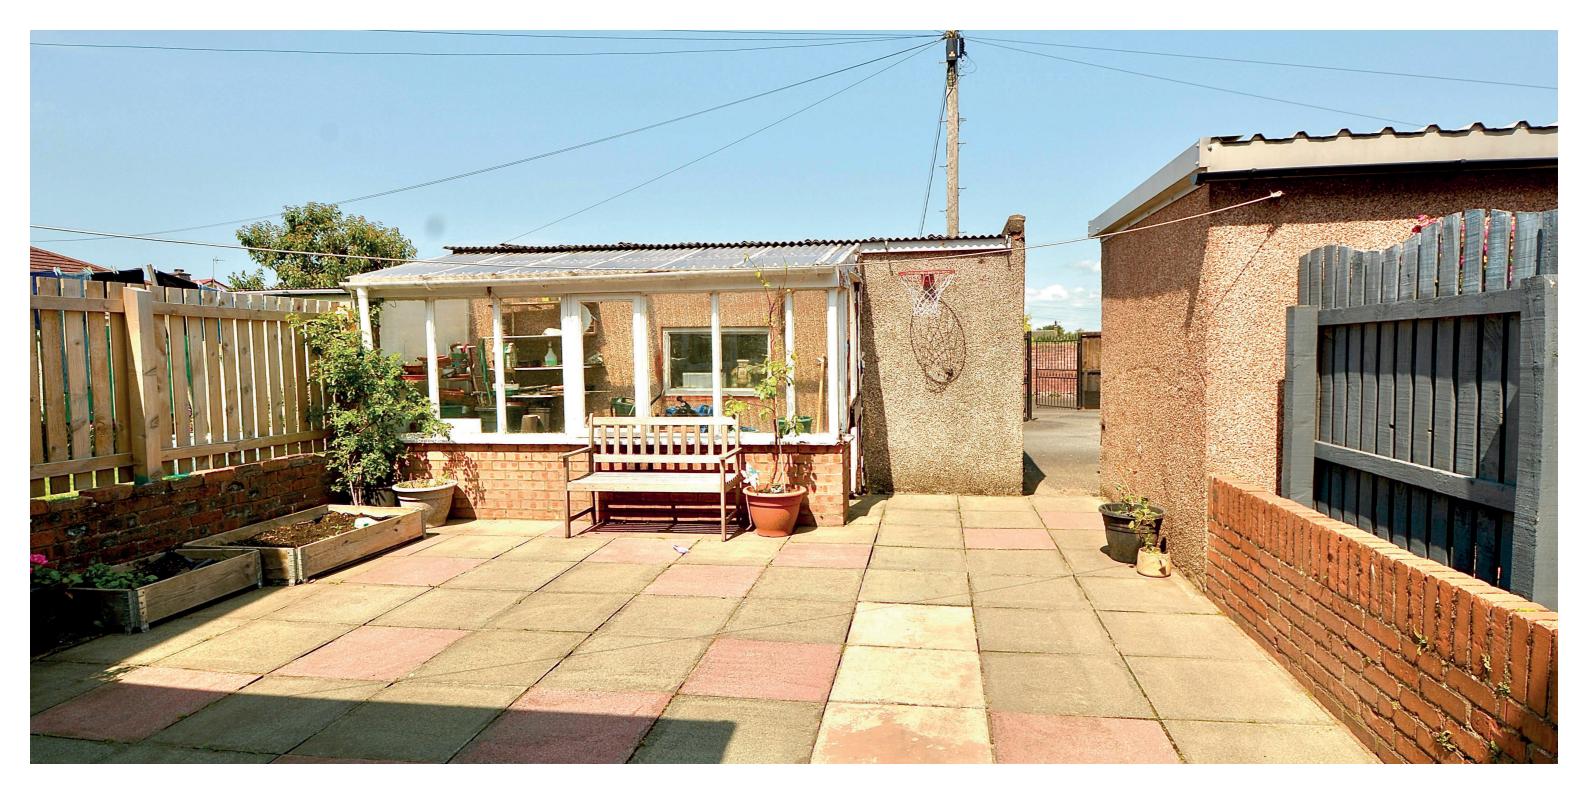

Upstairs, the generous layout continues with three double bedrooms and a luxurious four-piece bathroom, complete with walk-in shower and separate bath. This home has plenty of built-in storage space on both levels, as well as attic space. Outside, the rear garden has been landscaped for low maintenance and includes a large patio area ideal for relaxing or dining outdoors. The property also benefits from off-street parking, a garage, and an attached potting shed – perfect for keen gardeners or extra storage.