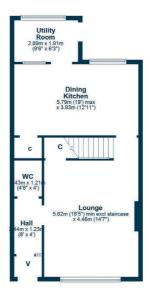

33 Northfield Avenue is a superbly extended mid-terrace family home in Ayr that delivers far more than first meets the eye. Behind its modest exterior lies a truly spacious, thoughtfully upgraded home with three generous double bedrooms, stylish interiors, and excellent outdoor space. A welcoming entrance vestibule opens to a bright reception hallway with a convenient ground floor W.C. The formal lounge is an impressive size, complete with a striking focal-point fireplace. The heart of the home is the contemporary openplan dining kitchen, designed with both function and flair in mind – perfect for family meals or entertaining friends. A separate utility room adds practicality without compromising on space.