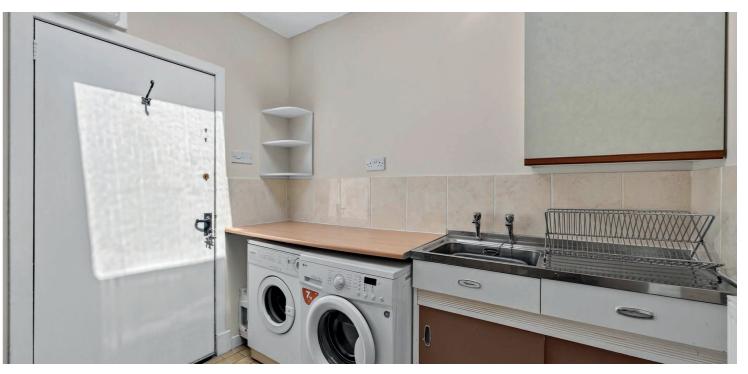

In more detail, the accommodation comprises vestibule with storage, reception hall with storage, cloaks/WC, formal lounge with patio doors, separate TV/dining room, family room with patio doors and vaulted ceiling, fully fitted dining kitchen, utility, four bedrooms (two with en-suite facilities) family bathroom, 19' games room/bedroom five.