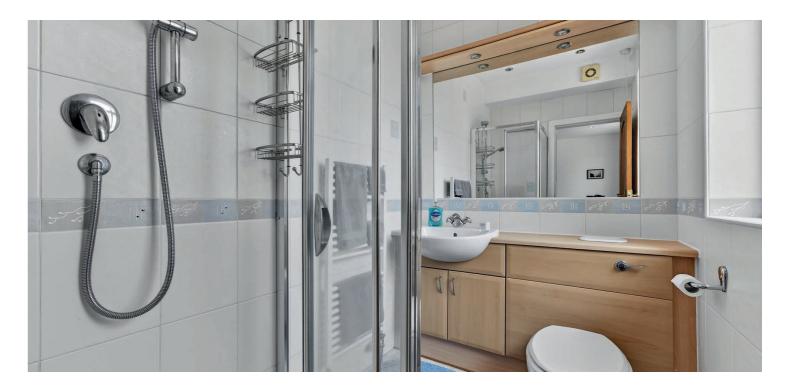

In more detail, the accommodation comprises vestibule with storage, reception hall with storage, cloaks/WC, formal lounge with patio doors, separate TV/dining room, family room with patio doors and vaulted ceiling, fully fitted dining kitchen, utility, four bedrooms (two with en-suite facilities) family bathroom, 19' games room/bedroom five.