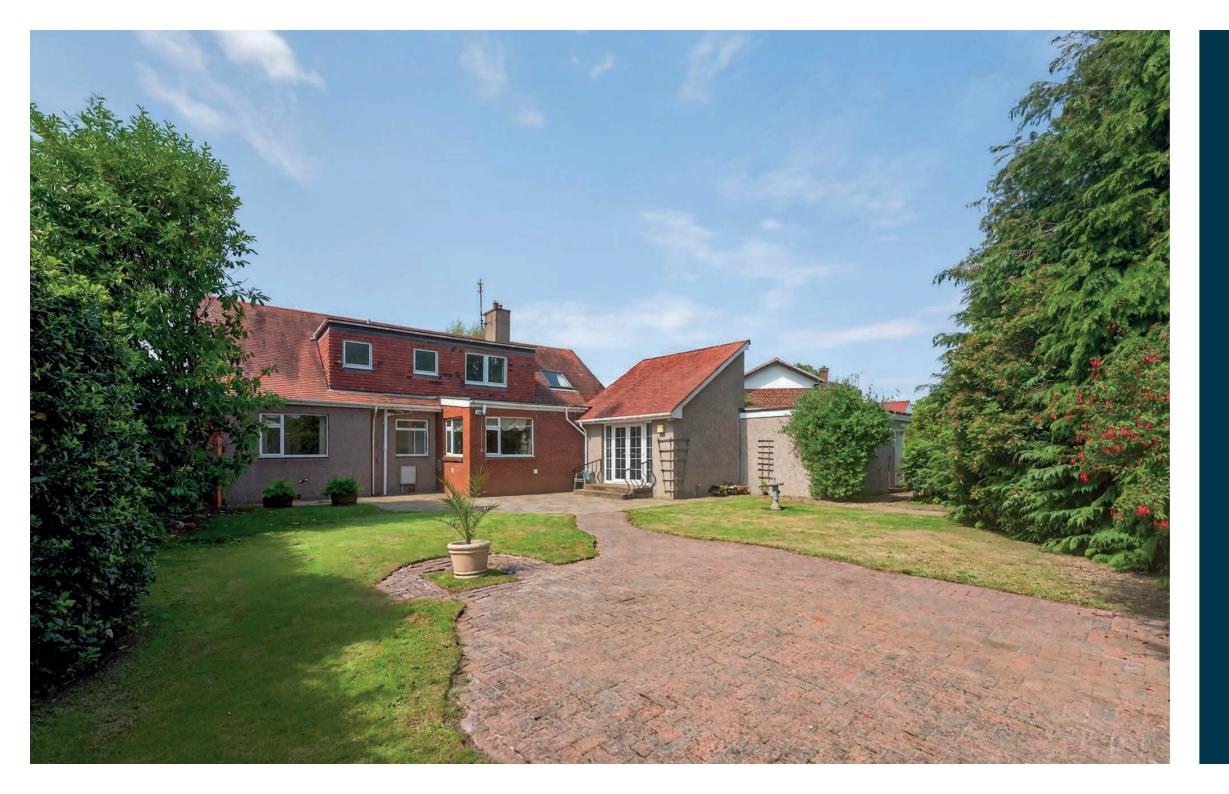

Outside the private rear garden has extensive lawn, paved patio and mature shrubbery borders. To the front is a circular chipped driveway which provides hard standing for multiple vehicles and access to a double carport and double garage.