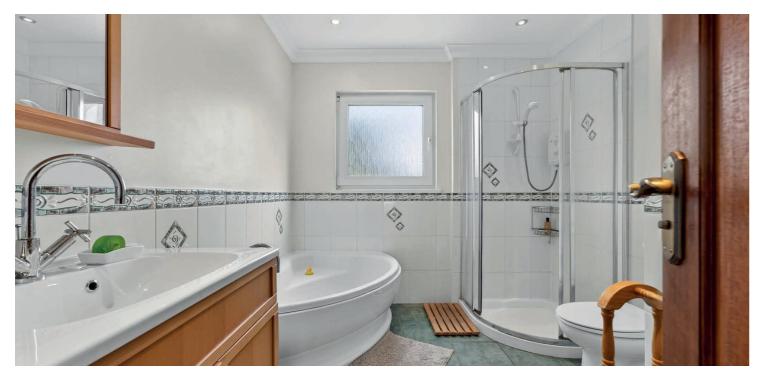

In more detail, the accommodation comprises vestibule with storage, reception hall with storage, cloaks/WC, formal lounge with patio doors, separate TV/dining room, family room with patio doors and vaulted ceiling, fully fitted dining kitchen, utility, four bedrooms (two with en-suite facilities) family bathroom, 19' games room/bedroom five.