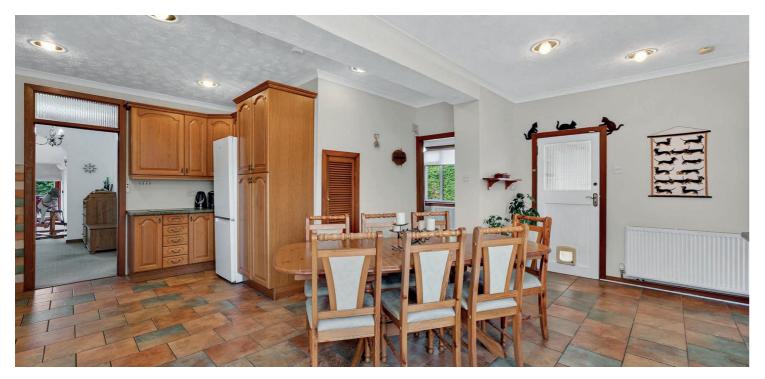

In more detail, the accommodation comprises vestibule with storage, reception hall with storage, cloaks/WC, formal lounge with patio doors, separate TV/dining room, family room with patio doors and vaulted ceiling, fully fitted dining kitchen, utility, four bedrooms (two with en-suite facilities) family bathroom, 19' games room/bedroom five.