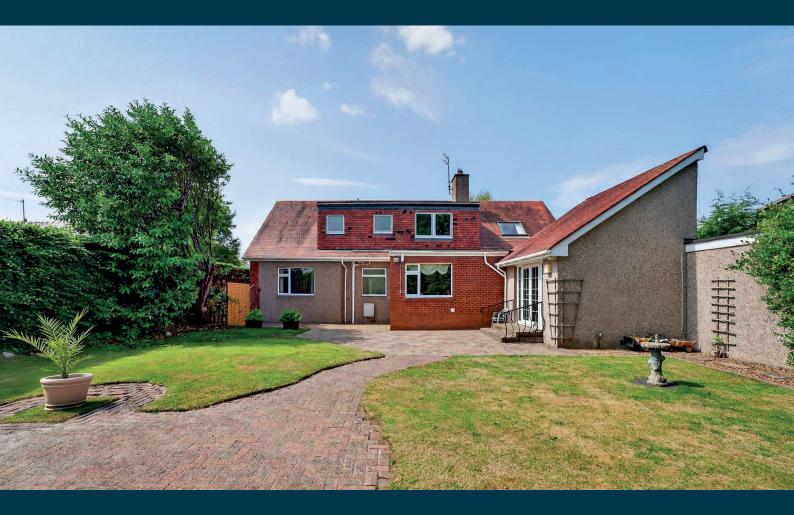

Outside the private rear garden has extensive lawn, paved patio and mature shrubbery borders. To the front is a circular chipped driveway which provides hard standing for multiple vehicles and access to a double carport and double garage.