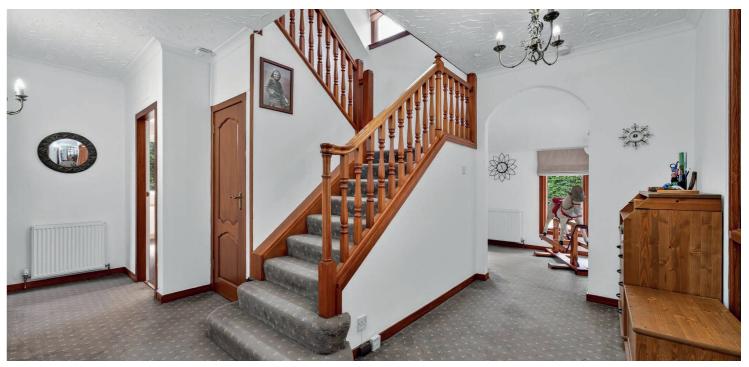

In more detail, the accommodation comprises vestibule with storage, reception hall with storage, cloaks/WC, formal lounge with patio doors, separate TV/dining room, family room with patio doors and vaulted ceiling, fully fitted dining kitchen, utility, four bedrooms (two with en-suite facilities) family bathroom, 19' games room/bedroom five.