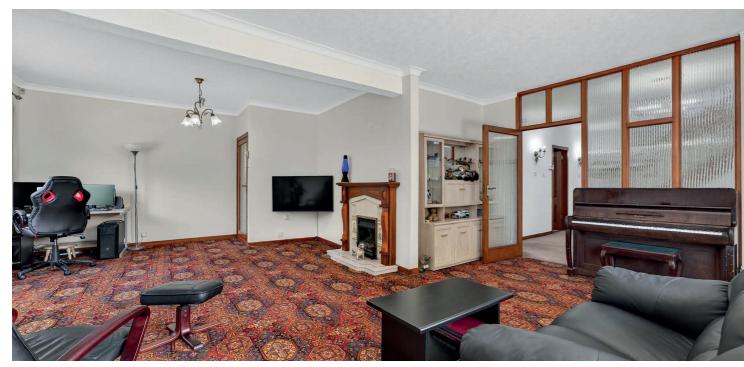

In more detail, the accommodation comprises vestibule with storage, reception hall with storage, cloaks/WC, formal lounge with patio doors, separate TV/dining room, family room with patio doors and vaulted ceiling, fully fitted dining kitchen, utility, four bedrooms (two with en-suite facilities) family bathroom, 19' games room/bedroom five.