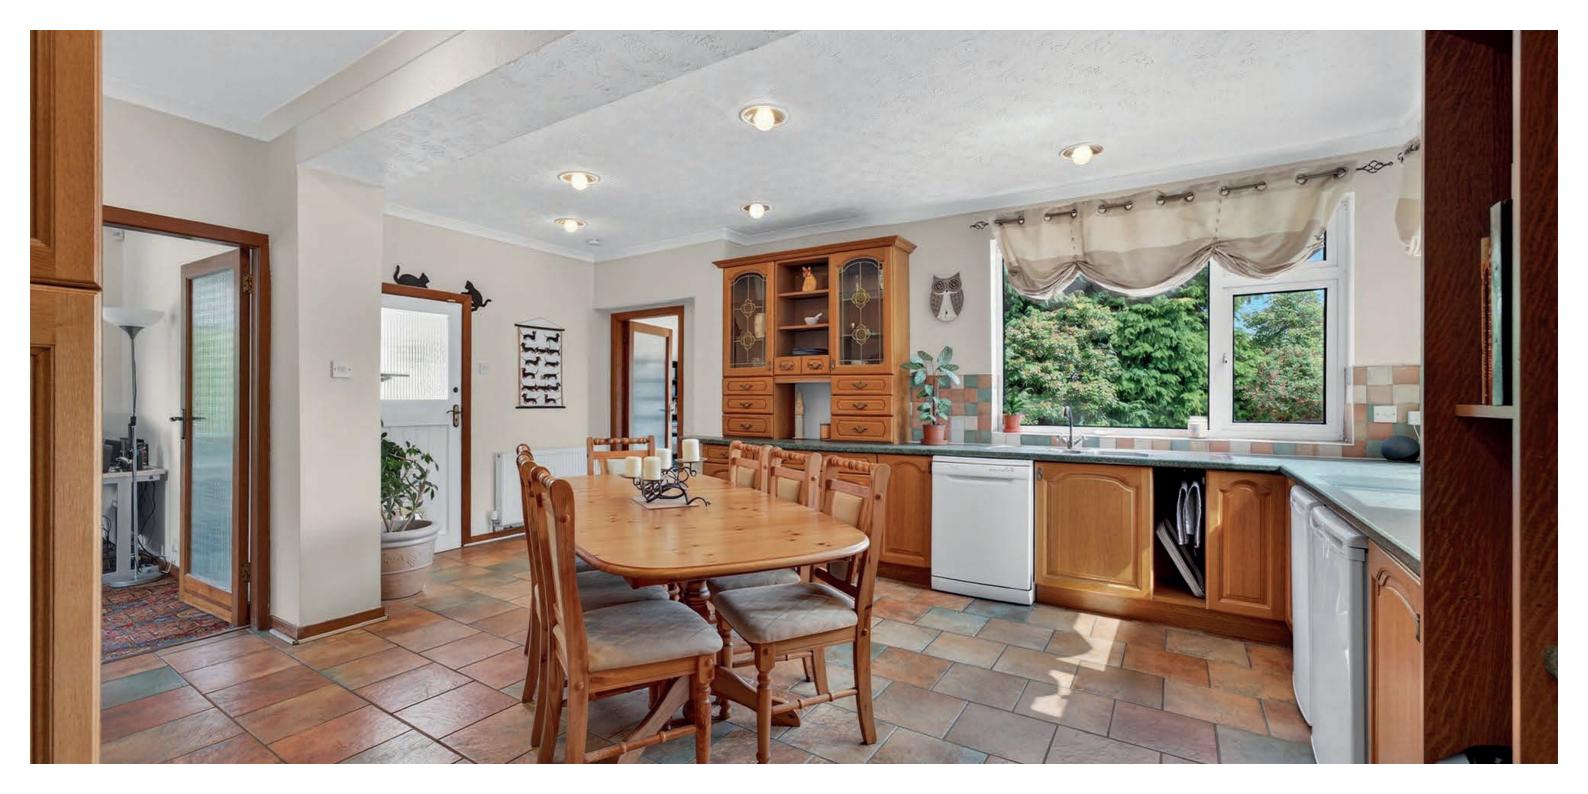

In more detail, the accommodation comprises vestibule with storage, reception hall with storage, cloaks/WC, formal lounge with patio doors, separate TV/dining room, family room with patio doors and vaulted ceiling, fully fitted dining kitchen, utility, four bedrooms (two with en-suite facilities) family bathroom, 19' games room/bedroom five.