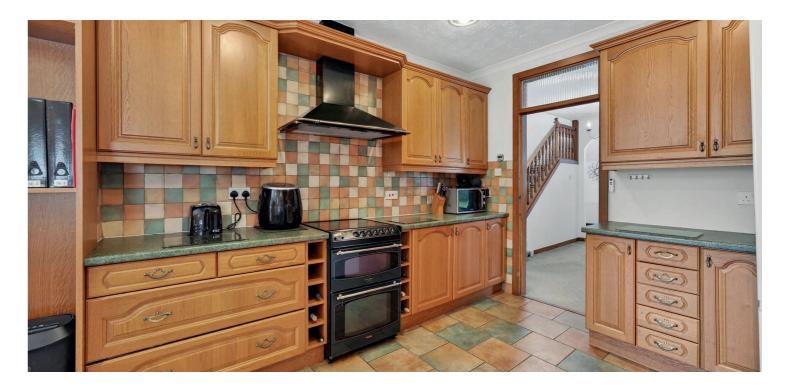

In more detail, the accommodation comprises vestibule with storage, reception hall with storage, cloaks/WC, formal lounge with patio doors, separate TV/dining room, family room with patio doors and vaulted ceiling, fully fitted dining kitchen, utility, four bedrooms (two with en-suite facilities) family bathroom, 19' games room/bedroom five.