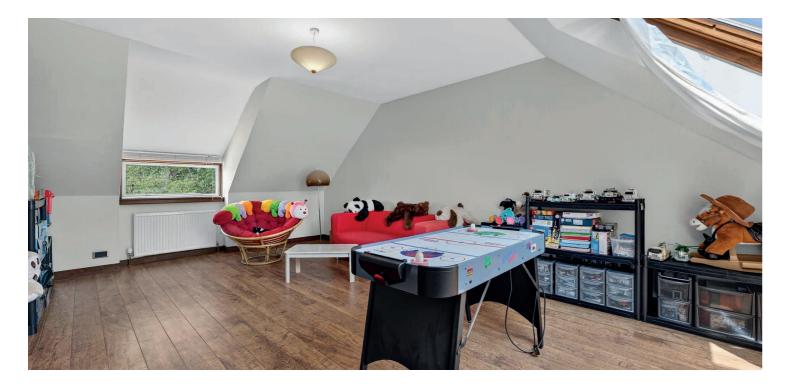

It is an individual property that was built around 1955 with accommodation that extends to approximately 2500 sq.ft. across two levels.

The current layout comprises four bedrooms however the games room and TV/dining room could easily be converted to form a six bedroom layout if required.

In more detail, the accommodation comprises vestibule with storage, reception hall with storage, cloaks/WC, formal lounge with patio doors, separate TV/dining room, family room with patio doors and vaulted ceiling, fully fitted dining kitchen, utility, four bedrooms (two with en-suite facilities) family bathroom, 19' games room/bedroom five.