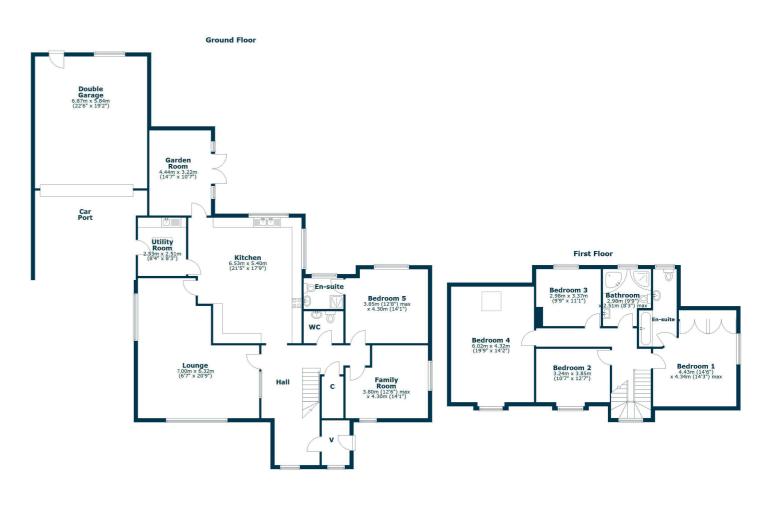

It is an individual property that was built around 1955 with accommodation that extends to approximately 2500 sq.ft. across two levels.

The current layout comprises four bedrooms however the games room and TV/dining room could easily be converted to form a six bedroom layout if required.

In more detail, the accommodation comprises vestibule with storage, reception hall with storage, cloaks/WC, formal lounge with patio doors, separate TV/dining room, family room with patio doors and vaulted ceiling, fully fitted dining kitchen, utility, four bedrooms (two with en-suite facilities) family bathroom, 19' games room/bedroom five.

Outside the private rear garden has extensive lawn, paved patio and mature shrubbery borders. To the front is a circular chipped driveway which provides hard standing for multiple vehicles and access to a double carport and double garage.

AY5304 | Sat Nav: 21 Doonholm Road, Alloway, KA7 4QQ For the full home report visit **www.corumproperty.co.uk** \* All measurements and distances are approximate Floorplans are for illustration purposes and may not be to scale.