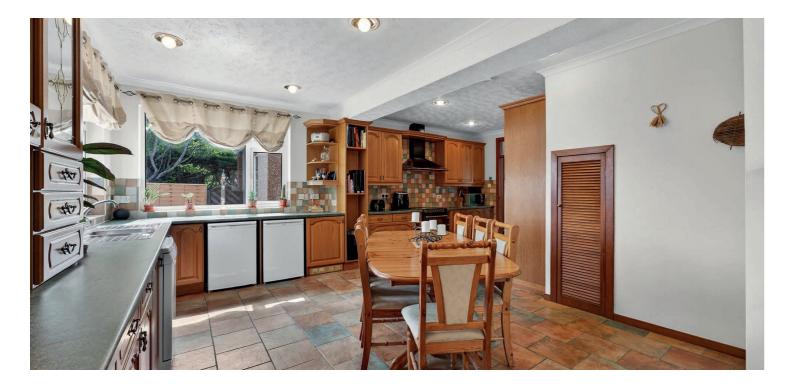

In more detail, the accommodation comprises vestibule with storage, reception hall with storage, cloaks/WC, formal lounge with patio doors, separate TV/dining room, family room with patio doors and vaulted ceiling, fully fitted dining kitchen, utility, four bedrooms (two with en-suite facilities) family bathroom, 19' games room/bedroom five.