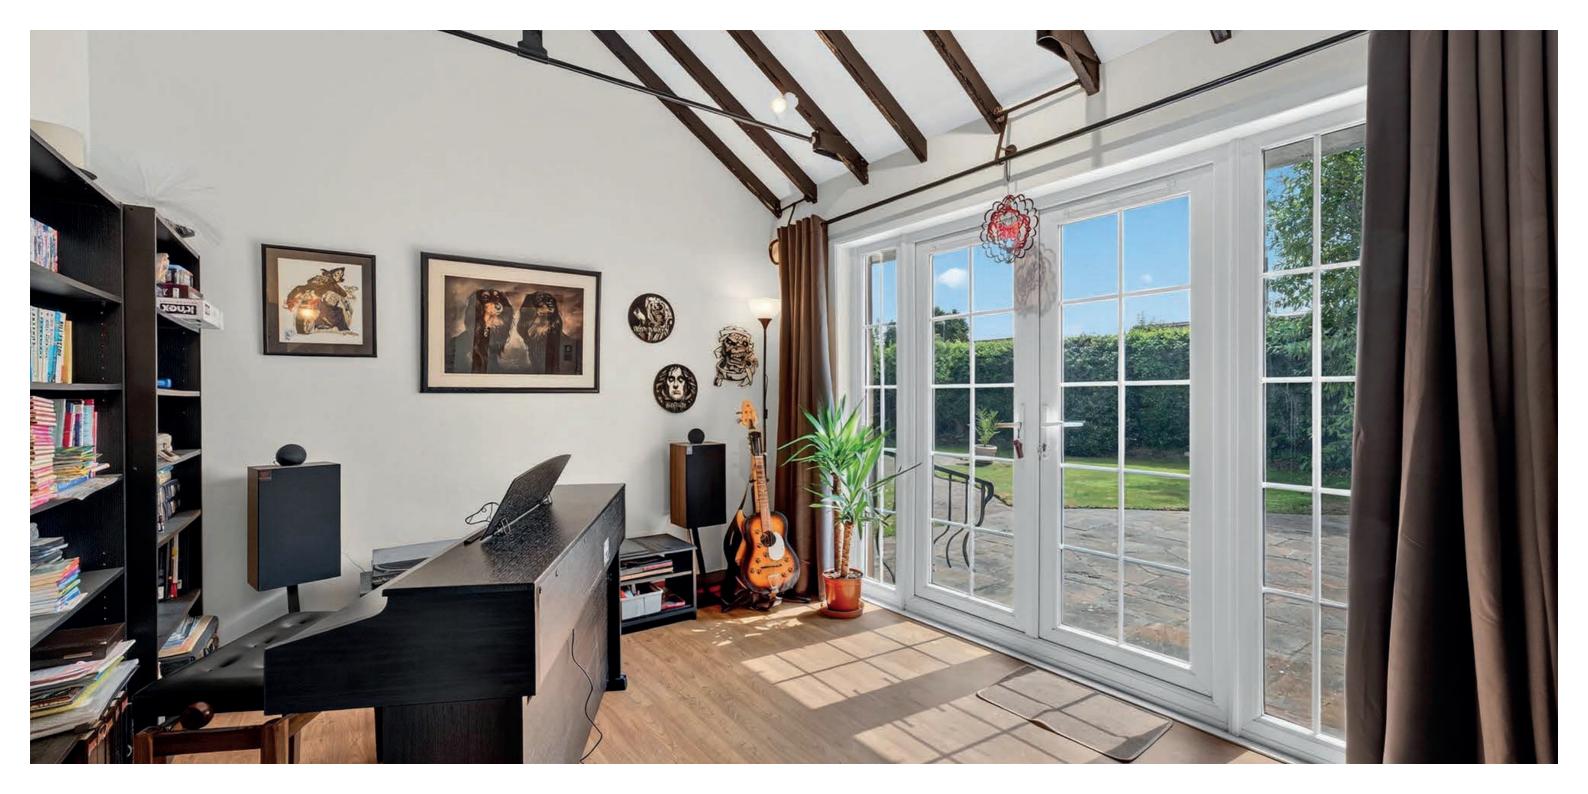

It is an individual property that was built around 1955 with accommodation that extends to approximately 2500 sq.ft. across two levels.

The current layout comprises four bedrooms however the games room and TV/dining room could easily be converted to form a six bedroom layout if required.

In more detail, the accommodation comprises vestibule with storage, reception hall with storage, cloaks/WC, formal lounge with patio doors, separate TV/dining room, family room with patio doors and vaulted ceiling, fully fitted dining kitchen, utility, four bedrooms (two with en-suite facilities) family bathroom, 19' games room/bedroom five.