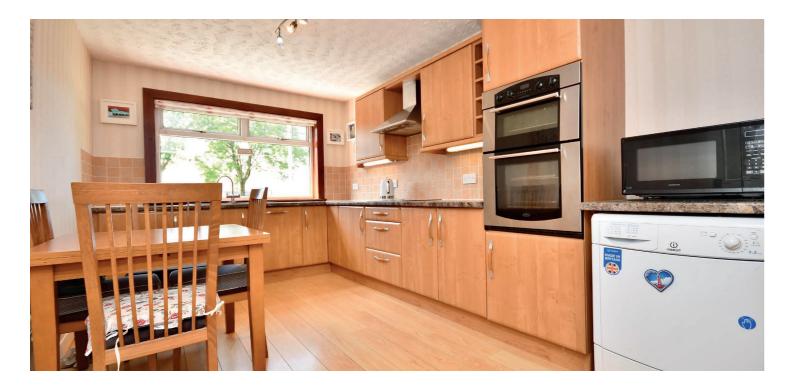

In more detail, the internal accommodation extends to an entrance hallway with several storage cupboards, a spacious lounge with a south-facing outlook to communal green space, a large modern dining kitchen, a luxury shower room suite and two large double bedrooms.