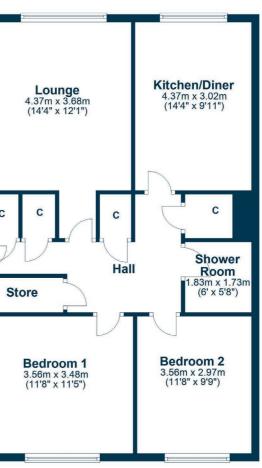

In more detail, the internal accommodation extends to an entrance hallway with several storage cupboards, a spacious lounge with a south-facing outlook to communal green space, a large modern dining kitchen, a luxury shower room suite and two large double bedrooms.

## **Ground Floor**

AY5309 | Sat Nav:20 Lisburn Road, Ayr, KA8 8LX For the full home report visit **www.corumproperty.co.uk** \* All measurements and distances are approximate Floorplans are for illustration purposes and may not be to scale.