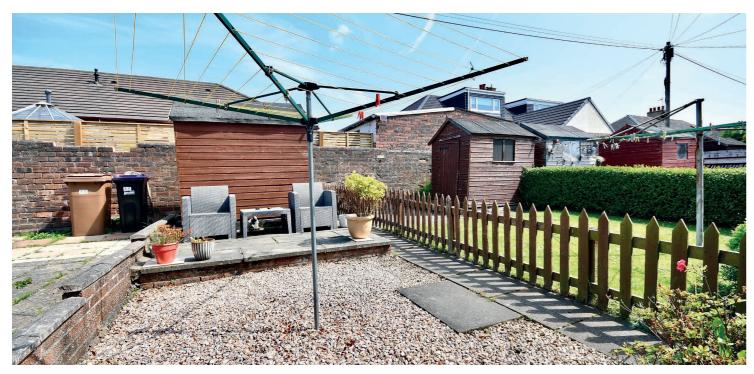

Externally the front garden is laid with decorative aggregate and is south-facing. The rear garden is laid with a paved patio area, decorative shrubs, a drying area and a garden shed.

C

Lisburn Road is perfectly positioned for a wide range of amenities, including excellent schools and the railway station at Newton on Ayr, which links to Ayr and Glasgow City Centre. Ayr town centre is less than one mile distant and provides a comprehensive range of amenities, including supermarket and retail shopping, transport links and recreational facilities.