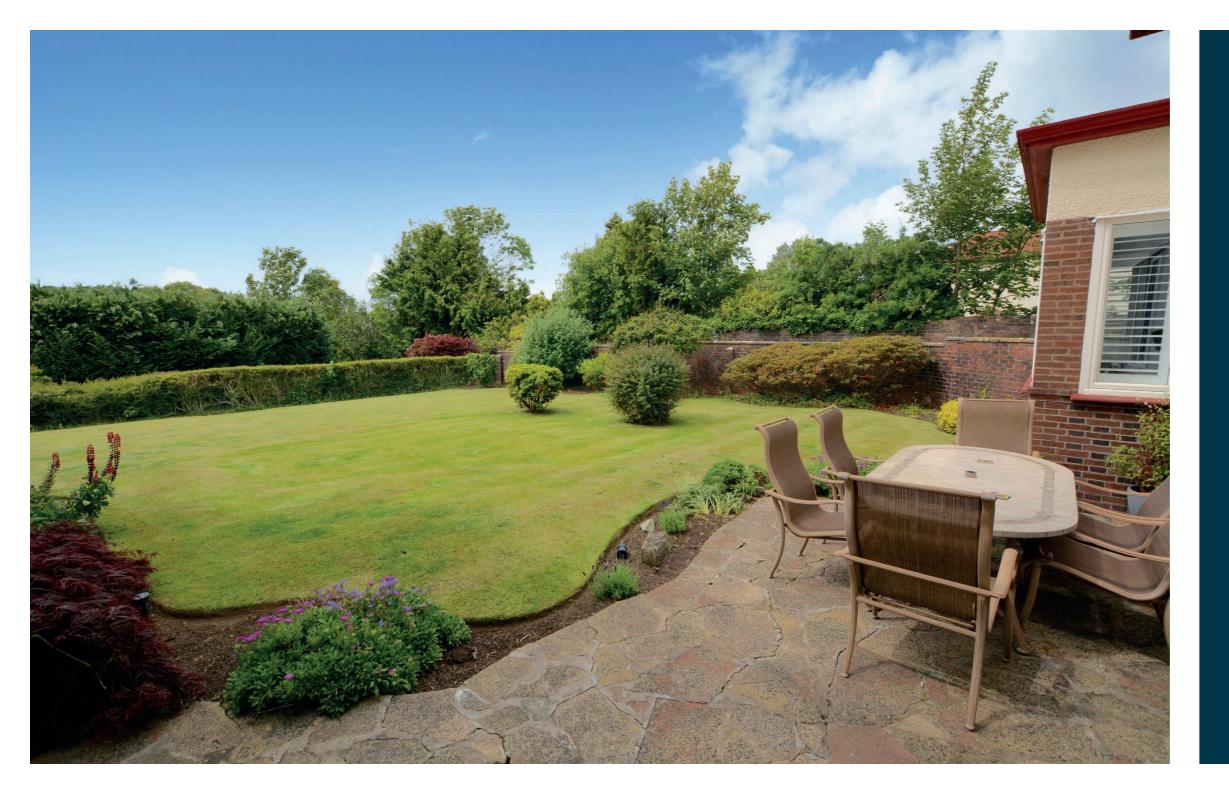

Externally to the front there is a shared driveway, detached garage, chipped area with space for off street parking and an external store. The fully enclosed south facing rear garden is predominantly laid to lawn with well stocked shrubbery borders and patio area.