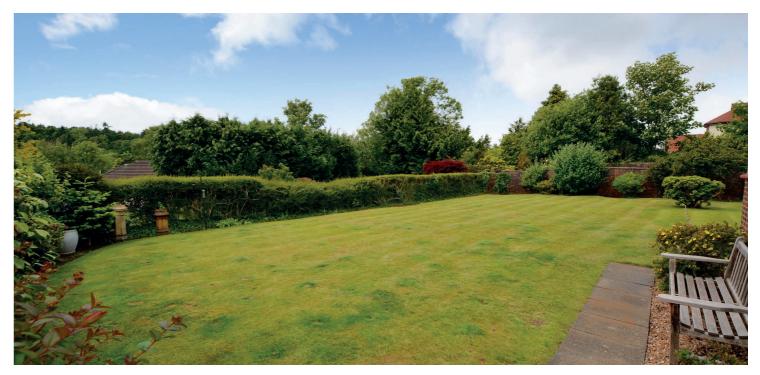

Externally to the front there is a shared driveway, detached garage, chipped area with space for off street parking and an external store. The fully enclosed south facing rear garden is predominantly laid to lawn with well stocked shrubbery borders and patio area.