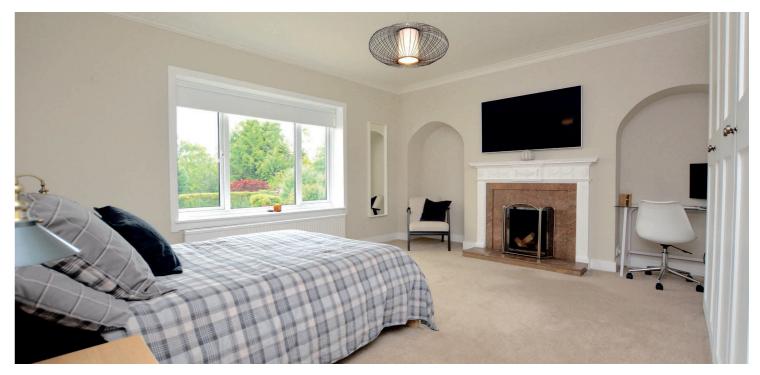

Features and benefits include generous room proportions, luxury four piece en-suite bathroom to the master bedroom featuring a free standing bath, double glazing, extensive wardrobe/cupboard space, gas central heating, neutral decoration and quality floor coverings.

In summary the accommodation extends to a shared entrance hall, reception hallway, formal lounge/dining room, kitchen, inner hall/utility with wc off, four bedrooms (including a master bedroom with stunning four piece en-suite bathroom) and separate three piece shower room. Given the flexible layout the accommodation could be arranged as more public rooms and less bedrooms if preferred.