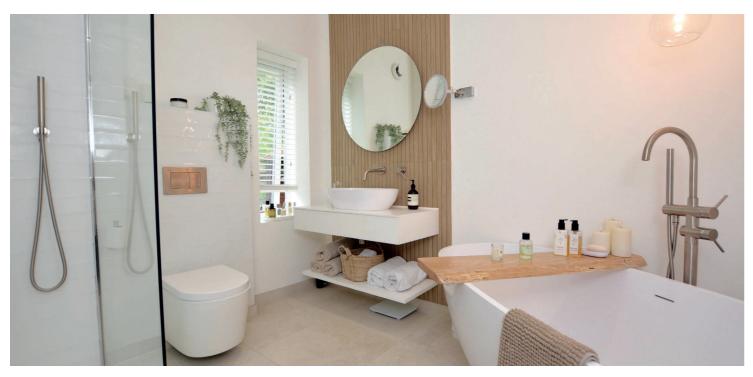

Features and benefits include generous room proportions, luxury four piece en-suite bathroom to the master bedroom featuring a free standing bath, double glazing, extensive wardrobe/cupboard space, gas central heating, neutral decoration and quality floor coverings.

In summary the accommodation extends to a shared entrance hall, reception hallway, formal lounge/dining room, kitchen, inner hall/utility with wc off, four bedrooms (including a master bedroom with stunning four piece en-suite bathroom) and separate three piece shower room. Given the flexible layout the accommodation could be arranged as more public rooms and less bedrooms if preferred.