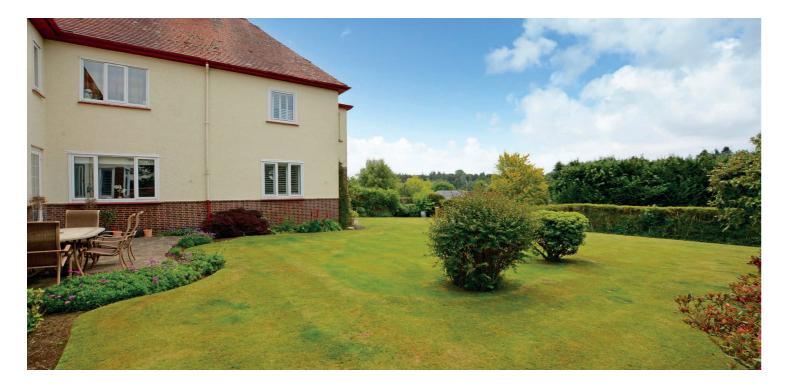

Externally to the front there is a shared driveway, detached garage, chipped area with space for off street parking and an external store. The fully enclosed south facing rear garden is predominantly laid to lawn with well stocked shrubbery borders and patio area.