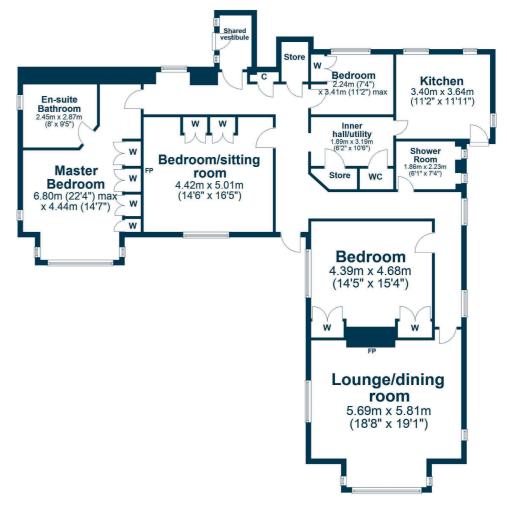

In summary the accommodation extends to a shared entrance hall, reception hallway, formal lounge/dining room, kitchen, inner hall/utility with wc off, four bedrooms (including a master bedroom with stunning four piece en-suite bathroom) and separate three piece shower room. Given the flexible layout the accommodation could be arranged as more public rooms and less bedrooms if preferred.

## Ground Floor

AY5312 | Sat Nav: 6 Longbank Drive, Ayr, KA7 4SB For the full home report visit **www.corumproperty.co.uk** \* All measurements and distances are approximate Floorplans are for illustration purposes and may not be to scale.