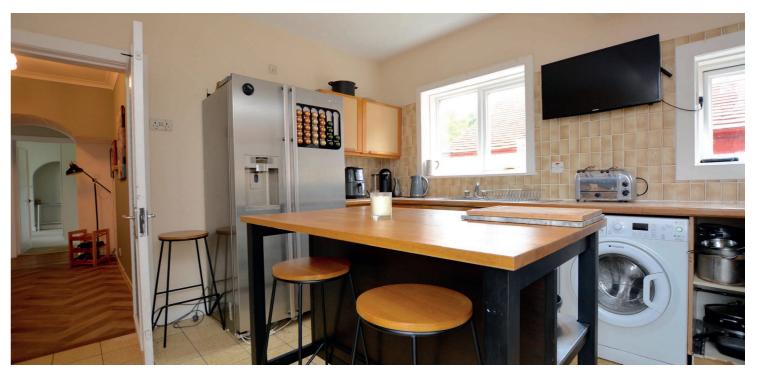

In summary the accommodation extends to a shared entrance hall, reception hallway, formal lounge/dining room, kitchen, inner hall/utility with wc off, four bedrooms (including a master bedroom with stunning four piece en-suite bathroom) and separate three piece shower room. Given the flexible layout the accommodation could be arranged as more public rooms and less bedrooms if preferred.