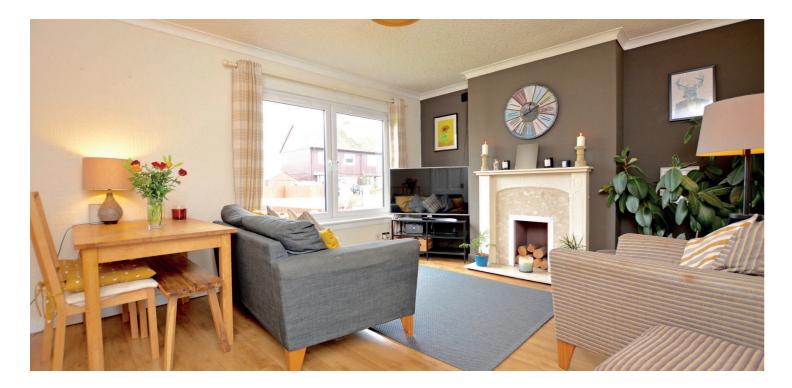

Internally the property has been upgraded and modernised by the current owner and provides all the conveniences one would expect from a modern home including a fitted kitchen with integrated appliances and fitted breakfast bar, three piece bathroom and quality floor coverings. In addition there are fitted wardrobes in all three bedrooms, gas central heating, double glazing and neutral decoration.

In summary the accommodation extends to, on the ground floor, a broad reception hallway, front facing lounge/dining room, modern fitted kitchen with door onto the rear garden and three piece bathroom. Upstairs there are three double bedrooms. The loft space provides further storage.