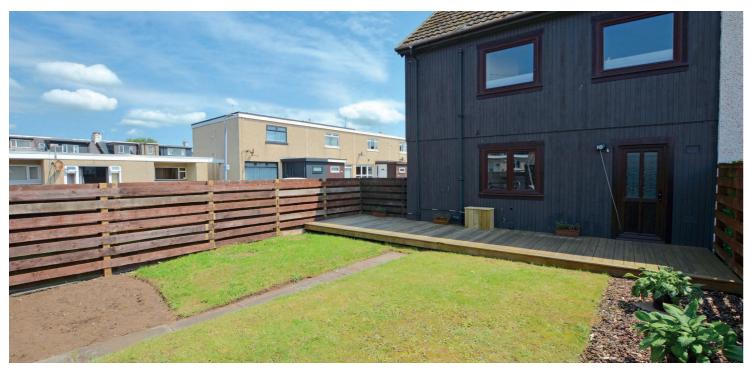

Number 12 is a rarely available semi-detached villa perfectly positioned within a quiet, residential locale suited to a variety of potential purchasers and particularly the family market. The property enjoys an enviable position on a corner plot with a fully enclosed, westerly facing rear garden.

Externally the front garden is laid to lawn with shrubbery borders. The fully enclosed rear garden is westerly facing and predominantly laid to lawn with feature deck and shrubbery borders. To the rear there is a detached garage.