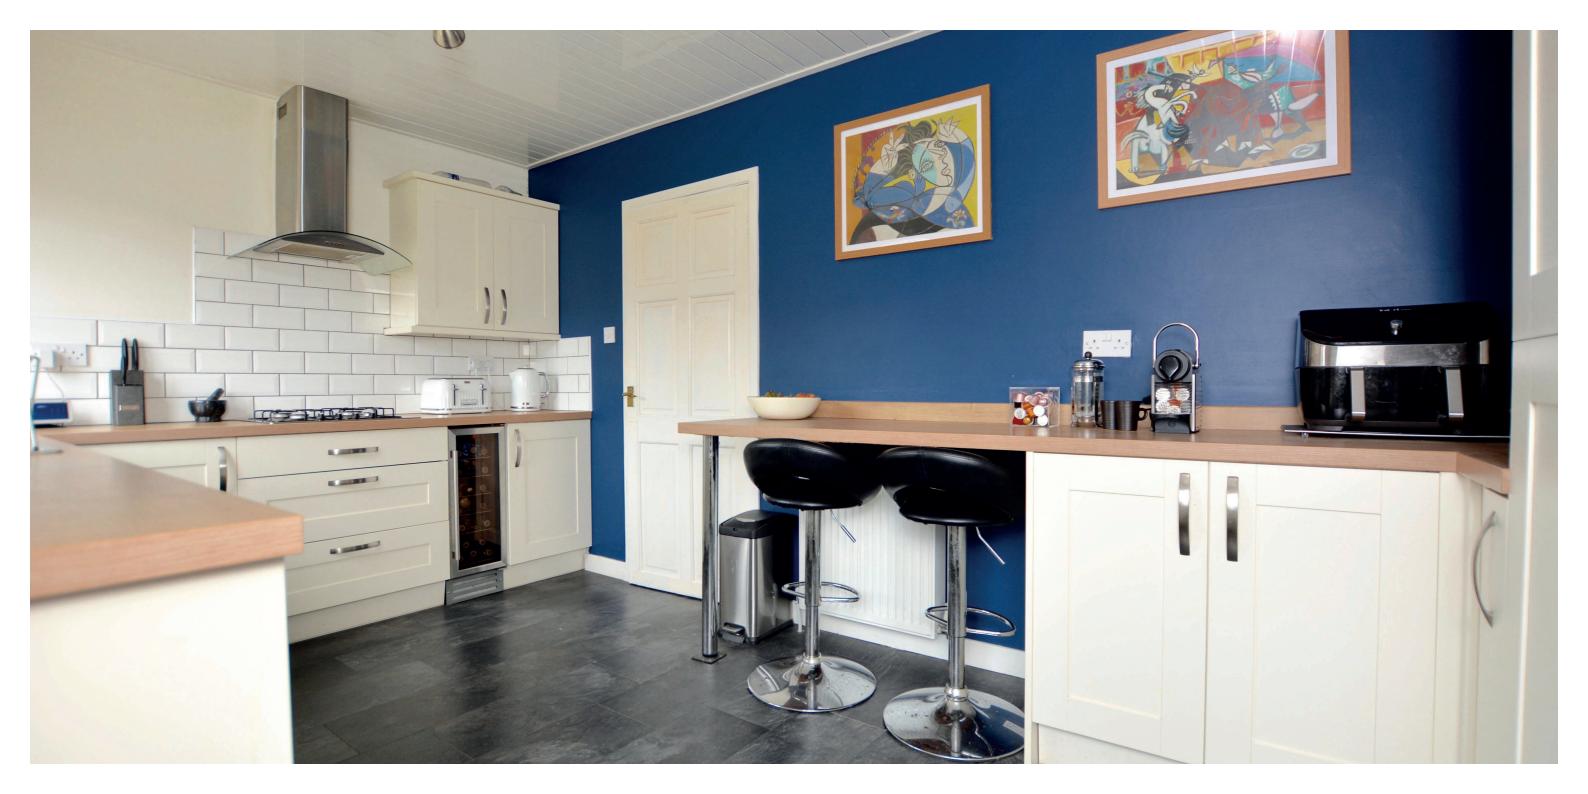

Internally the property has been upgraded and modernised by the current owner and provides all the conveniences one would expect from a modern home including a fitted kitchen with integrated appliances and fitted breakfast bar, three piece bathroom and quality floor coverings. In addition there are fitted wardrobes in all three bedrooms, gas central heating, double glazing and neutral decoration.

In summary the accommodation extends to, on the ground floor, a broad reception hallway, front facing lounge/dining room, modern fitted kitchen with door onto the rear garden and three piece bathroom. Upstairs there are three double bedrooms. The loft space provides further storage.