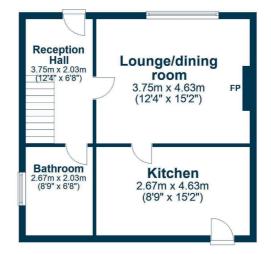

In summary the accommodation extends to, on the ground floor, a broad reception hallway, front facing lounge/dining room, modern fitted kitchen with door onto the rear garden and three piece bathroom. Upstairs there are three double bedrooms. The loft space provides further storage.