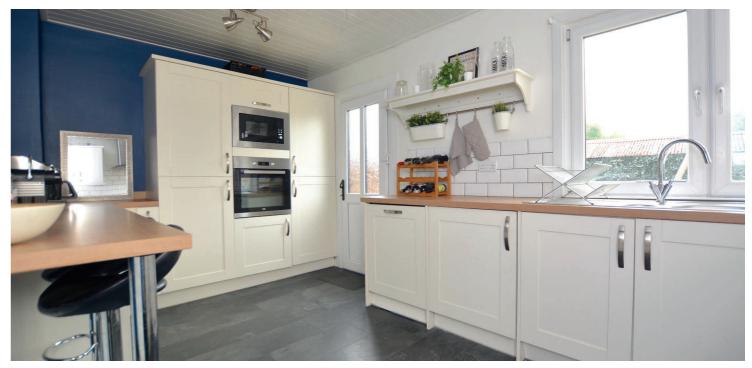

Internally the property has been upgraded and modernised by the current owner and provides all the conveniences one would expect from a modern home including a fitted kitchen with integrated appliances and fitted breakfast bar, three piece bathroom and quality floor coverings. In addition there are fitted wardrobes in all three bedrooms, gas central heating, double glazing and neutral decoration.

In summary the accommodation extends to, on the ground floor, a broad reception hallway, front facing lounge/dining room, modern fitted kitchen with door onto the rear garden and three piece bathroom. Upstairs there are three double bedrooms. The loft space provides further storage.