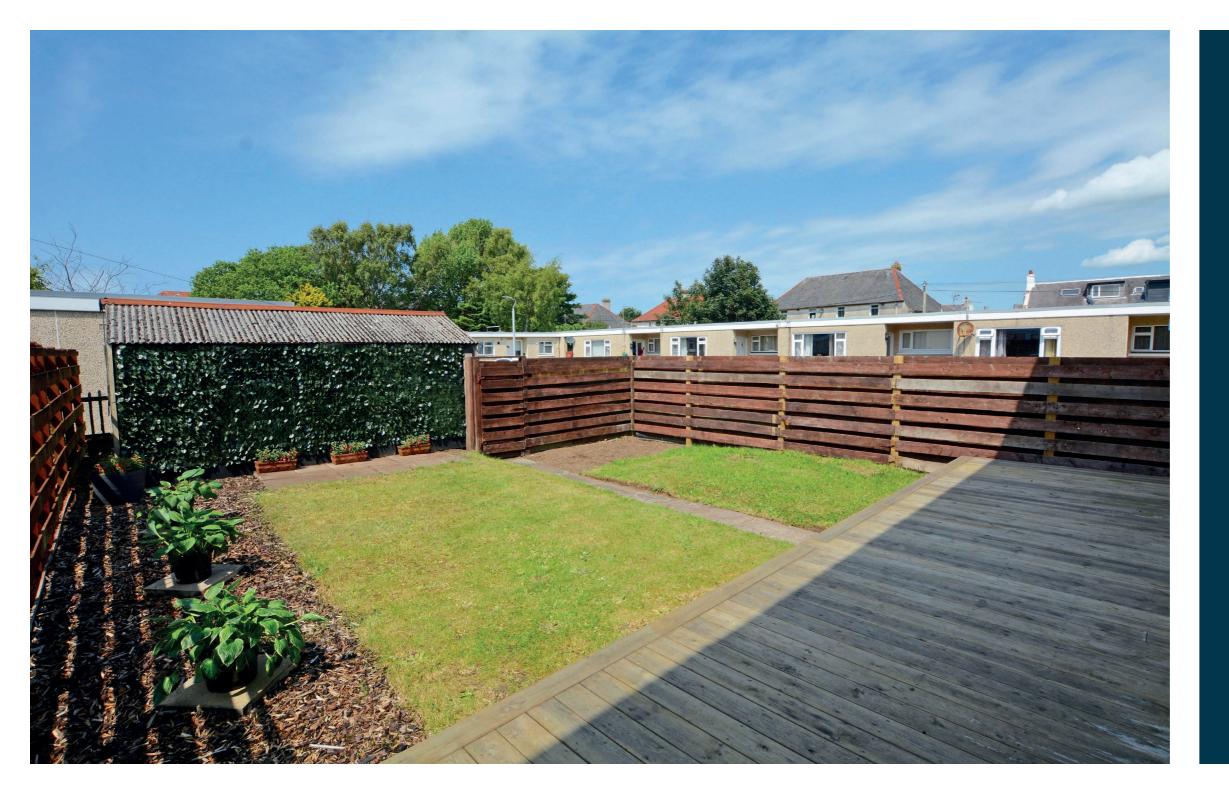

Externally the front garden is laid to lawn with shrubbery borders. The fully enclosed rear garden is westerly facing and predominantly laid to lawn with feature deck and shrubbery borders. To the rear there is a detached garage.