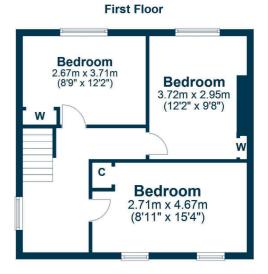

In summary the accommodation extends to, on the ground floor, a broad reception hallway, front facing lounge/dining room, modern fitted kitchen with door onto the rear garden and three piece bathroom. Upstairs there are three double bedrooms. The loft space provides further storage.