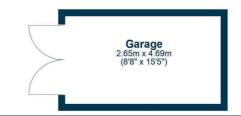

Externally the front garden is laid to lawn with shrubbery borders. The fully enclosed rear garden is westerly facing and predominantly laid to lawn with feature deck and shrubbery borders. To the rear there is a detached garage.