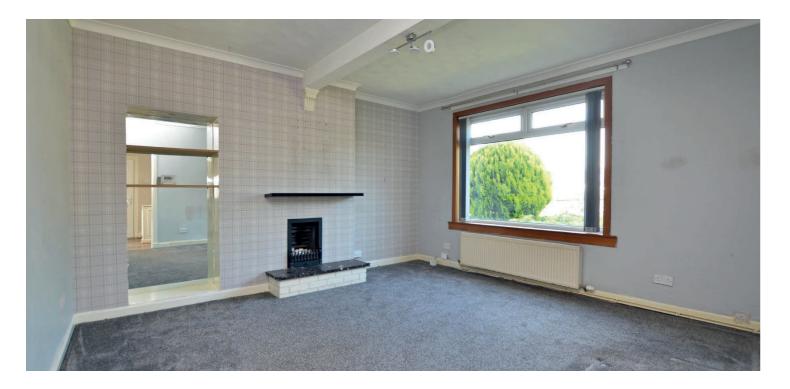

The property provides bright, spacious accommodation with features and benefits including a fitted dining kitchen with space for dining, large formal lounge with feature fireplace, wooden summer house, gas central heating and double glazing.

In more detail - accommodation comprises reception hallway with large storage areas, formal lounge with feature fireplace, fitted modern dining kitchen and downstairs bathroom. Upstairs, there are three double bedrooms (two with fitted wardrobe/cupboard space) and a walk in storage cupboard.