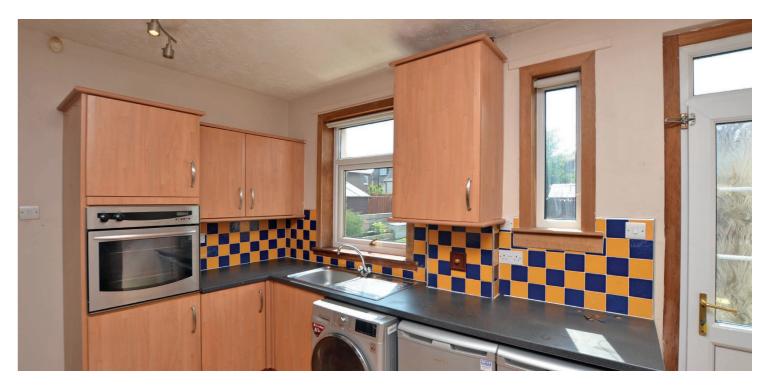

The property provides bright, spacious accommodation with features and benefits including a fitted dining kitchen with space for dining, large formal lounge with feature fireplace, wooden summer house, gas central heating and double glazing.

In more detail - accommodation comprises reception hallway with large storage areas, formal lounge with feature fireplace, fitted modern dining kitchen and downstairs bathroom. Upstairs, there are three double bedrooms (two with fitted wardrobe/cupboard space) and a walk in storage cupboard.