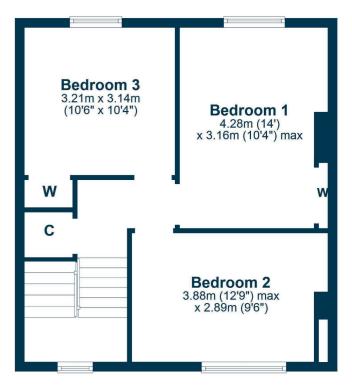

In more detail - accommodation comprises reception hallway with large storage areas, formal lounge with feature fireplace, fitted modern dining kitchen and downstairs bathroom. Upstairs, there are three double bedrooms (two with fitted wardrobe/cupboard space) and a walk in storage cupboard.

## **First Floor**

AY5314 | Sat Nav: 12 Belmont Crescent, Ayr, KA7 2NT For the full home report visit **www.corumproperty.co.uk** \* All measurements and distances are approximate Floorplans are for illustration purposes and may not be to scale.