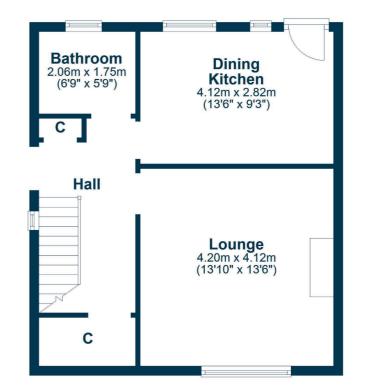

In more detail - accommodation comprises reception hallway with large storage areas, formal lounge with feature fireplace, fitted modern dining kitchen and downstairs bathroom. Upstairs, there are three double bedrooms (two with fitted wardrobe/cupboard space) and a walk in storage cupboard.

**Ground Floor** 

Belmont Crescent is located a short distance from Ayr town centre. Ayr itself retains a comprehensive range of retail shopping, transport and recreational facilities. Transport links include main line rail link that provides swift commuting to Glasgow and the surrounding areas via the electrified rail service or the A77/M77 road network.