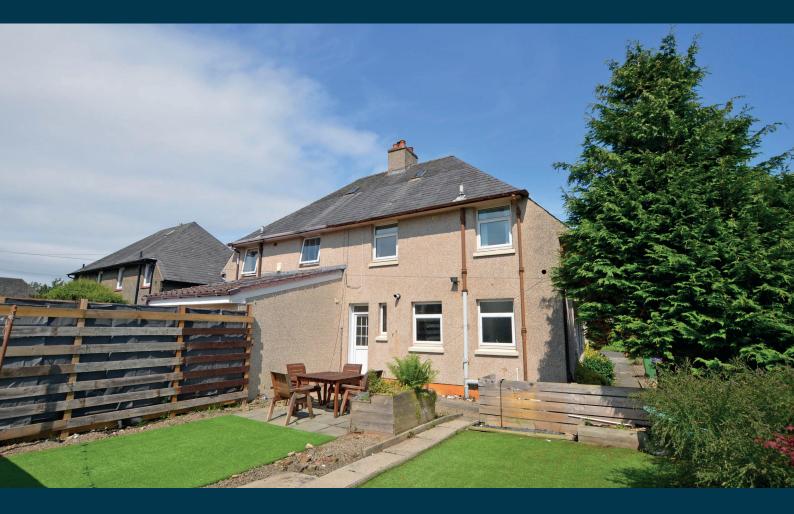

Outside, there is an easily maintained garden. The front has a paved driveway that provides off road parking, medium size lawn and shrubbery border. There is also an electric car charging point installed. The rear West facing rear garden has a paved patio, artificial lawn, wooden summer house with electrical power and a separate garden shed.