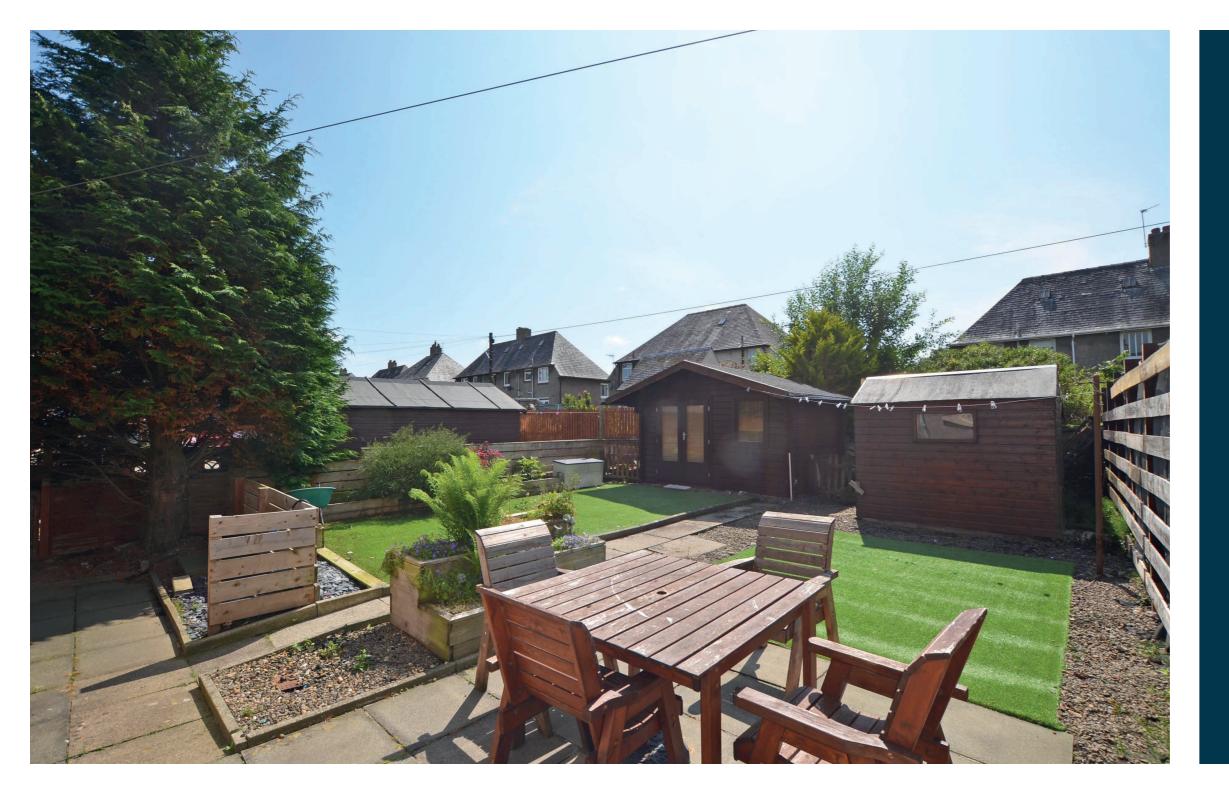

Outside, there is an easily maintained garden. The front has a paved driveway that provides off road parking, medium size lawn and shrubbery border. There is also an electric car charging point installed. The rear West facing rear garden has a paved patio, artificial lawn, wooden summer house with electrical power and a separate garden shed.