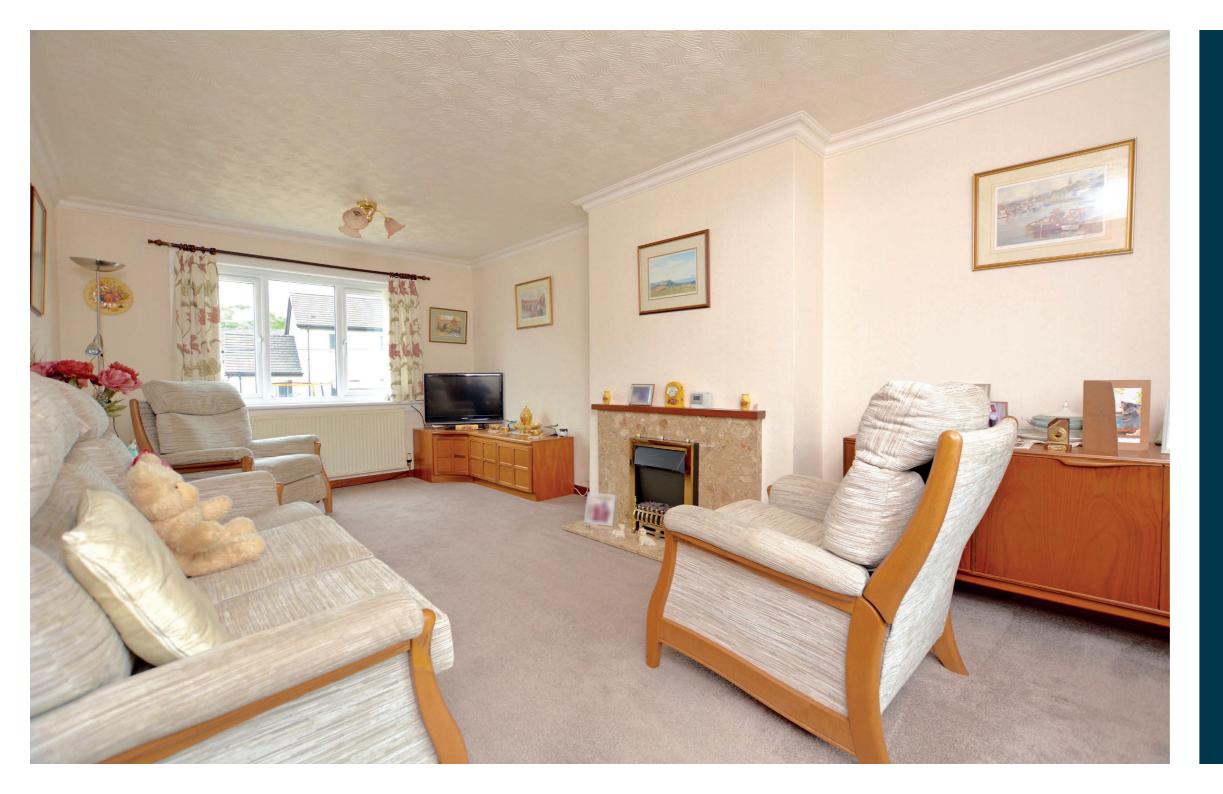

In summary the accommodation extends to, on the ground floor, a reception hallway, 19' lounge room with windows to both the front and rear and feature fireplace, fitted kitchen with dining area off and door to the rear garden. Upstairs there are three bedrooms and a three piece bathroom.