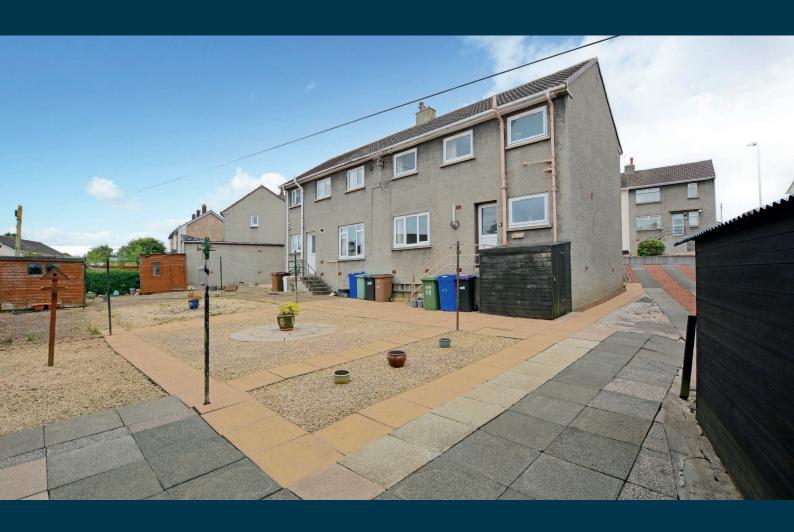

Externally the gardens are laid to low maintenance with a driveway to the side culminating in the detached garage. The front garden is laid to decorative chips with raised planting borders. The rear garden is also laid to decorative chips and and patio area. Included in the sale will be the garden shed.