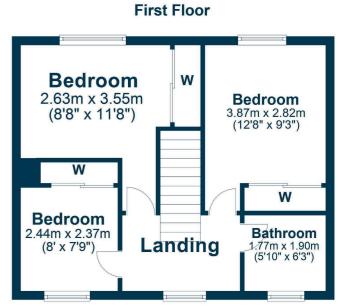

In summary the accommodation extends to, on the ground floor, a reception hallway, 19' lounge room with windows to both the front and rear and feature fireplace, fitted kitchen with dining area off and door to the rear garden. Upstairs there are three bedrooms and a three piece bathroom.

AY5318 | Sat Nav: 49 Corsehill Crescent, Coylton, KA6 6LA

For the full home report visit www.corumproperty.co.uk

\* All measurements and distances are approximate Floorplans are for illustration purposes and may not be to scale.