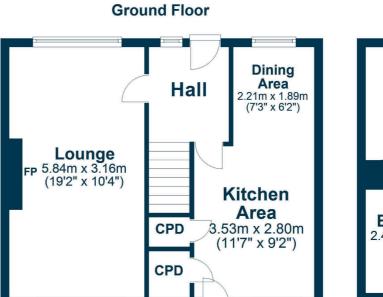

In summary the accommodation extends to, on the ground floor, a reception hallway, 19' lounge room with windows to both the front and rear and feature fireplace, fitted kitchen with dining area off and door to the rear garden. Upstairs there are three bedrooms and a three piece bathroom.

AY5318 | Sat Nav: 49 Corsehill Crescent, Coylton, KA6 6LA

For the full home report visit www.corumproperty.co.uk

\* All measurements and distances are approximate Floorplans are for illustration purposes and may not be to scale.