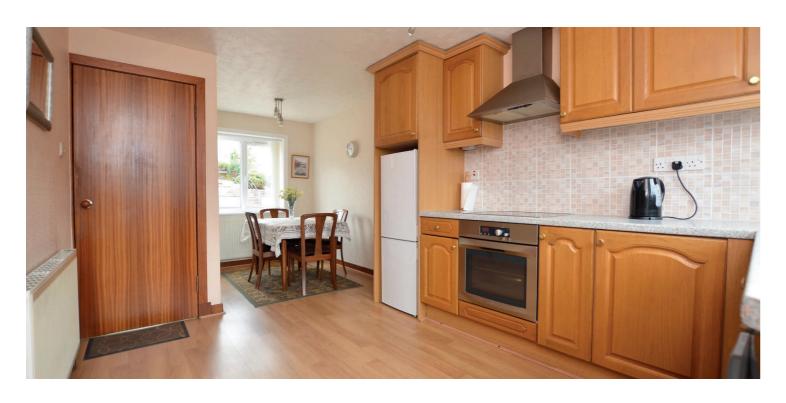

Number 49 is a semi-detached villa offered to the market for the first time in around 60 years with spacious accommodation over two levels suited to a variety of potential purchasers. The property is presented in good decorative order and benefits include a fitted kitchen, double glazing, generous storage space, fitted wardrobes in all three bedrooms, gas central heating with a 'Glowworm' boiler and neutral decoration. The partially floored attic space is accessed via a pull down ladder in the landing.

In summary the accommodation extends to, on the ground floor, a reception hallway, 19' lounge room with windows to both the front and rear and feature fireplace, fitted kitchen with dining area off and door to the rear garden. Upstairs there are three bedrooms and a three piece bathroom.