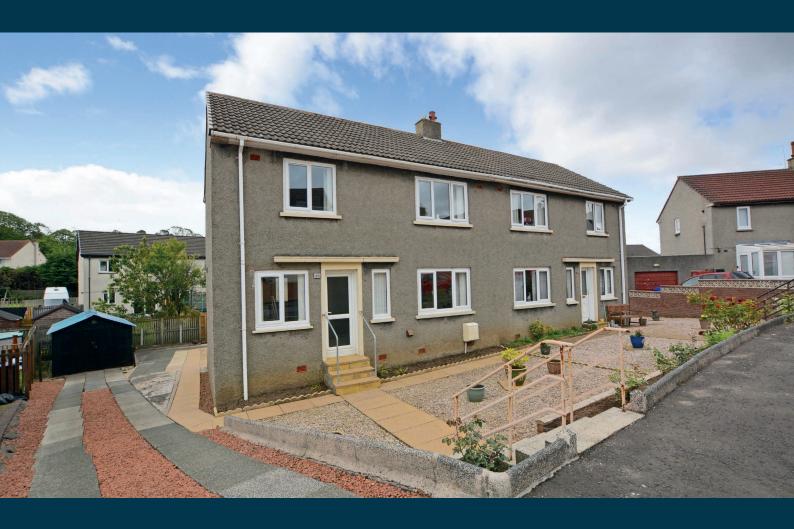

## **49 CORSEHILL CRESCENT**

COYLTON

www.corumproperty.co.uk

- 3 | BEDROOMS
- 1 | BATHROOM
- 2 | PUBLIC ROOMS

A very well presented semi-detached villa which provides spacious accommodation over two levels with generous gardens and garage within a quiet, sought after residential locale.

Number 49 is a semi-detached villa offered to the market for the first time in around 60 years with spacious accommodation over two levels suited to a variety of potential purchasers. The property is presented in good decorative order and benefits include a fitted kitchen, double glazing, generous storage space, fitted wardrobes in all three bedrooms, gas central heating with a 'Glowworm' boiler and neutral decoration. The partially floored attic space is accessed via a pull down ladder in the landing.

Externally the gardens are laid to low maintenance with a driveway to the side culminating in the detached garage. The front garden is laid to decorative chips with raised planting borders. The rear garden is also laid to decorative chips and and patio area. Included in the sale will be the garden shed.