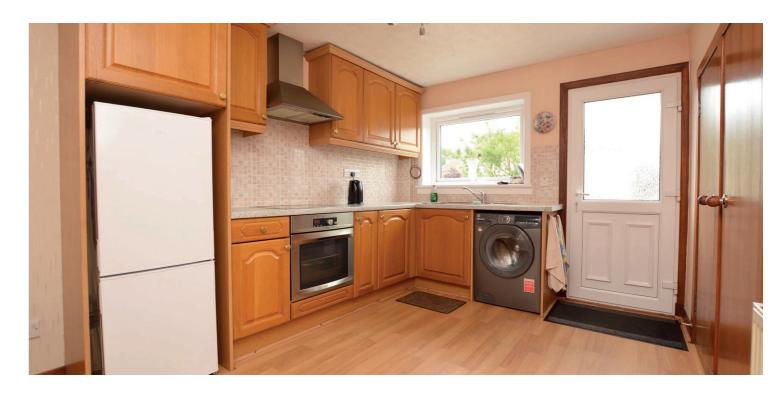

Number 49 is a semi-detached villa offered to the market for the first time in around 60 years with spacious accommodation over two levels suited to a variety of potential purchasers. The property is presented in good decorative order and benefits include a fitted kitchen, double glazing, generous storage space, fitted wardrobes in all three bedrooms, gas central heating with a 'Glowworm' boiler and neutral decoration. The partially floored attic space is accessed via a pull down ladder in the landing.

In summary the accommodation extends to, on the ground floor, a reception hallway, 19' lounge room with windows to both the front and rear and feature fireplace, fitted kitchen with dining area off and door to the rear garden. Upstairs there are three bedrooms and a three piece bathroom.