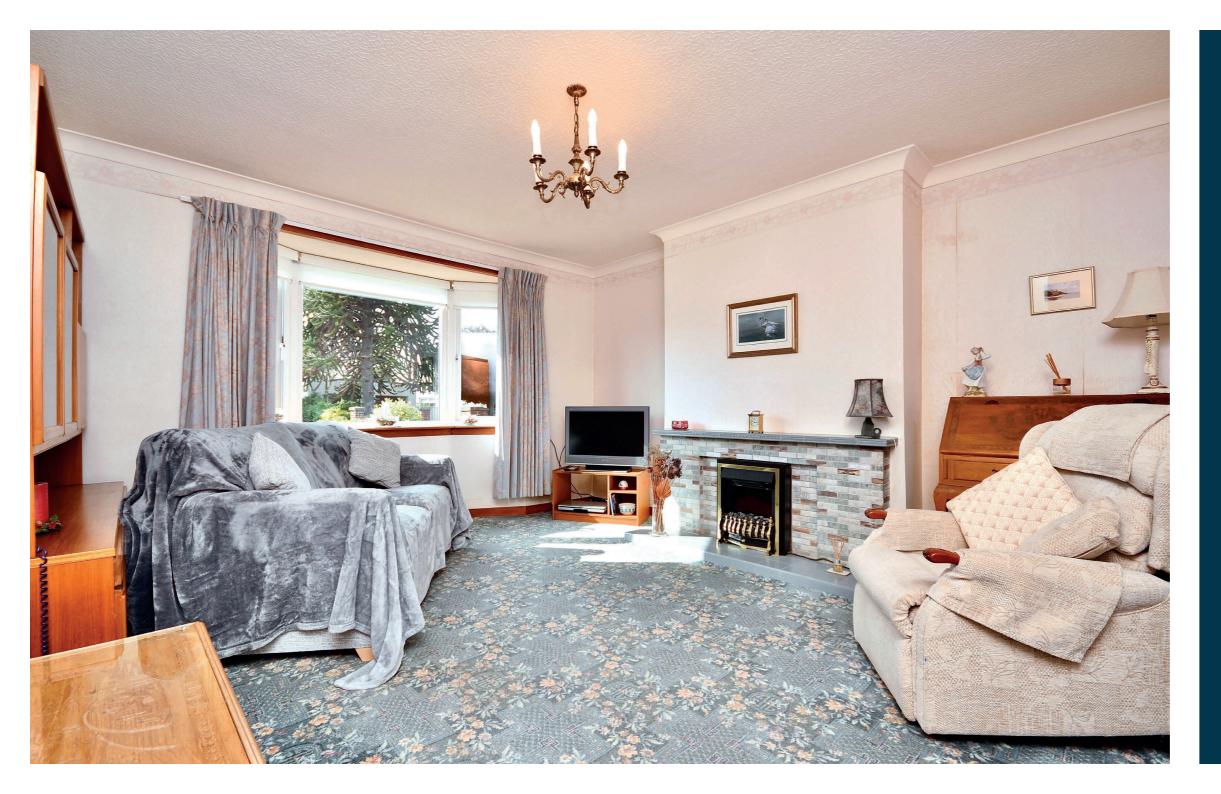

In more detail, the internal accommodation extends to an entrance porch leading to a welcoming hallway with under stairs storage, a spacious bay-windowed family room / fourth bedroom with a feature fireplace, a fitted kitchen with ample wall and base units and a door out to the rear, a downstairs double bedroom with a bay window, a downstairs bathroom suite and an extended lounge at the rear, with patio doors and ample space for dining. On the upper floor there is a large walk-in store, loft access and storage off the landing, and two further double bedrooms, including one with fitted wardrobes.