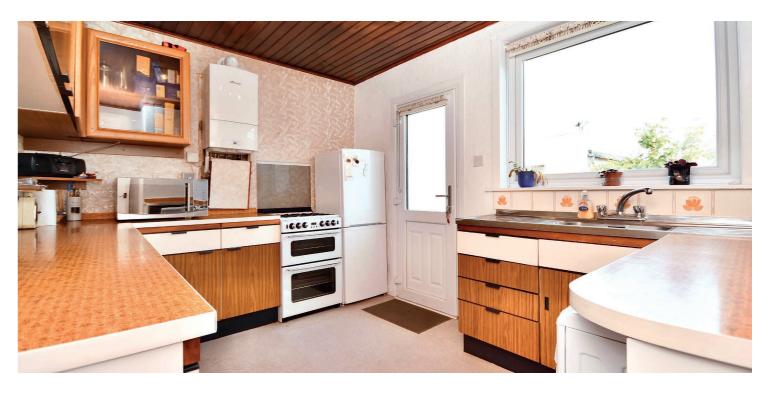

In more detail, the internal accommodation extends to an entrance porch leading to a welcoming hallway with under stairs storage, a spacious bay-windowed family room / fourth bedroom with a feature fireplace, a fitted kitchen with ample wall and base units and a door out to the rear, a downstairs double bedroom with a bay window, a downstairs bathroom suite and an extended lounge at the rear, with patio doors and ample space for dining. On the upper floor there is a large walk-in store, loft access and storage off the landing, and two further double bedrooms, including one with fitted wardrobes.