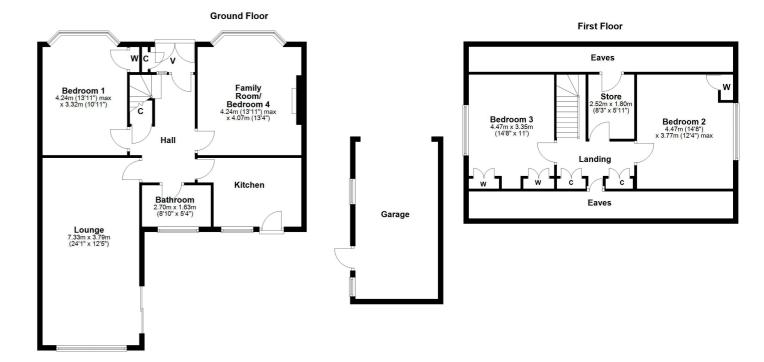

In more detail, the internal accommodation extends to an entrance porch leading to a welcoming hallway with under stairs storage, a spacious bay-windowed family room / fourth bedroom with a feature fireplace, a fitted kitchen with ample wall and base units and a door out to the rear, a downstairs double bedroom with a bay window, a downstairs bathroom suite and an extended lounge at the rear, with patio doors and ample space for dining. On the upper floor there is a large walk-in store, loft access and storage off the landing, and two further double bedrooms, including one with fitted wardrobes.

AY5321 | Sat Nav: 9 Greenside Avenue, Prestwick, KA9 2HB

For the full home report visit www.corumproperty.co.uk

\* All measurements and distances are approximate Floorplans are for illustration purposes and may not be to scale.