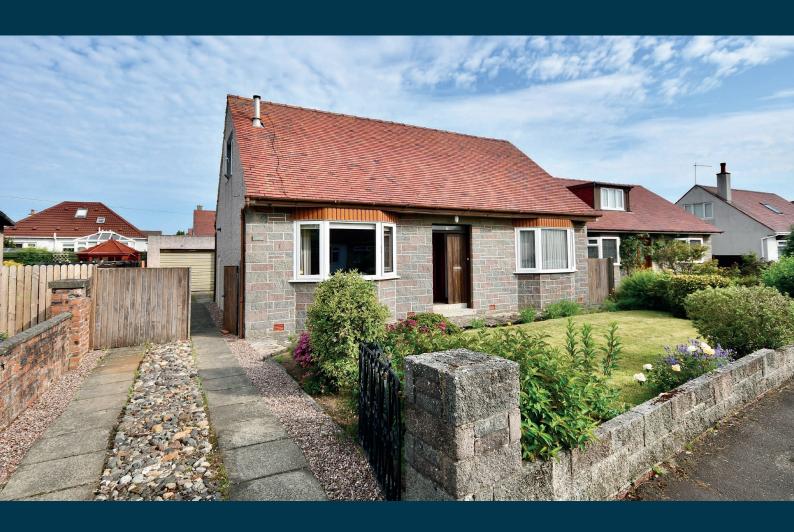

## 9 GREENSIDE AVENUE

PRESTWICK

www.corumproperty.co.uk

- 4 | BEDROOMS
- 1 | BATHROOM
- 1 | PUBLIC ROOM

A substantial detached family home in one of Prestwick's most sought-after addresses, with flexible accommodation across five apartments, a large detached garage and enclosed low maintenance gardens.

Greenside Avenue has long been one of Prestwick's most popular addresses, consisting of executive villas and bungalows, all with generous plots and within walking distance from the amenities of Prestwick town centre. Number 9 is a fantastic home and a truly impressive example of a detached villa that will suit a range of potential buyers, with a wealth of living space across two floors, a detached garage, ample storage throughout and an extended lounge at the rear with patio doors out to the garden. The garden grounds complement the interior, with off road parking, landscaped gardens to the front and private gardens at the rear.

Externally there are gardens to the front, with a manicured lawn, decorative shrubs, and a driveway that leads to the detached garage at the rear. The rear garden is fully enclosed and has two paved patio areas, mature trees, shrubs and paved pathways.