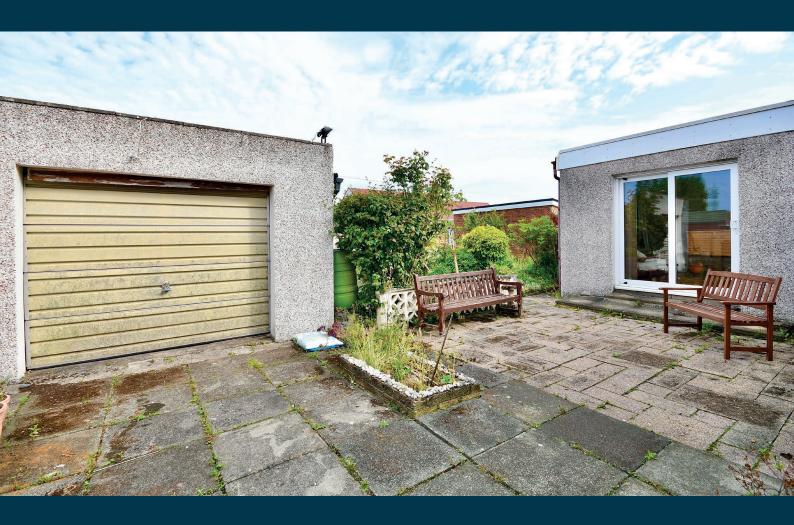

Externally there are gardens to the front, with a manicured lawn, decorative shrubs, and a driveway that leads to the detached garage at the rear. The rear garden is fully enclosed and has two paved patio areas, mature trees, shrubs and paved pathways.