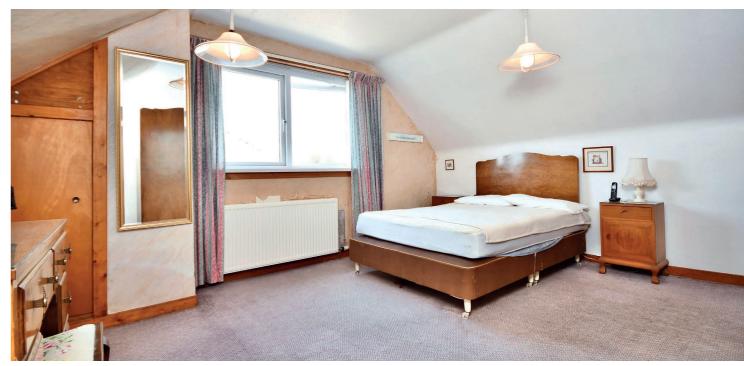

In more detail, the internal accommodation extends to an entrance porch leading to a welcoming hallway with under stairs storage, a spacious bay-windowed family room / fourth bedroom with a feature fireplace, a fitted kitchen with ample wall and base units and a door out to the rear, a downstairs double bedroom with a bay window, a downstairs bathroom suite and an extended lounge at the rear, with patio doors and ample space for dining. On the upper floor there is a large walk-in store, loft access and storage off the landing, and two further double bedrooms, including one with fitted wardrobes.