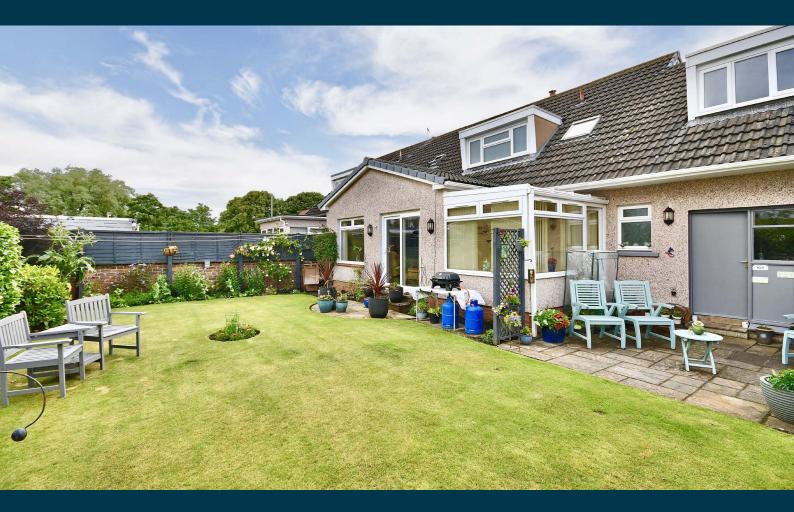

Externally there are low maintenance gardens at the front, laid with decorative pebbles highlighted by shrub borders and a monoblock driveway allows off road parking and leads to the attached garage with light and power. The rear garden is fully enclosed and has a paved patio area, a manicured lawn, decorative shrub borders and there is access into the garage from the rear.