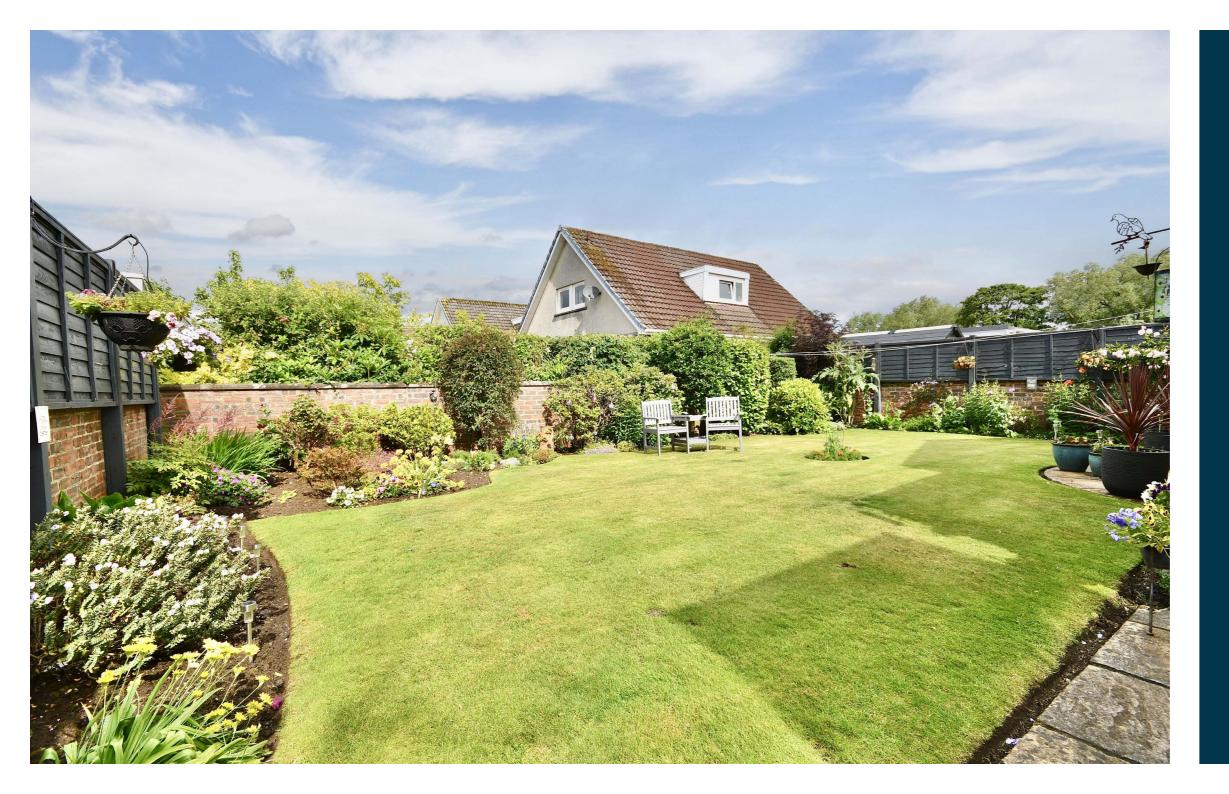

Externally there are low maintenance gardens at the front, laid with decorative pebbles highlighted by shrub borders and a monoblock driveway allows off road parking and leads to the attached garage with light and power. The rear garden is fully enclosed and has a paved patio area, a manicured lawn, decorative shrub borders and there is access into the garage from the rear.