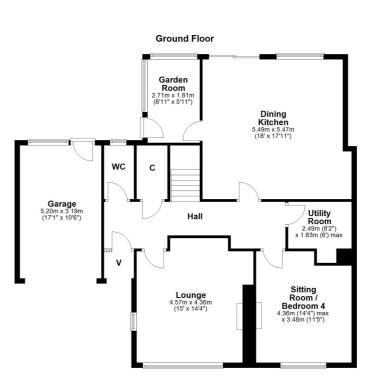

In summary, the internal accommodation extends to, on the ground floor, an entrance vestibule, a welcoming hallway with an under stairs cupboard, a spacious lounge with a feature fireplace, a sitting room / fourth bedroom with a wood burning stove, a downstairs W.C, a separate utility room, a large extended fitted dining kitchen with integrated appliances, a breakfast bar and sliding patio doors out to the rear garden, and a separate garden room with a door to the garden. On the upper floor there is a luxury tiled bathroom with a shower over the bath and three double bedrooms, all with fitted wardrobes and includes a master bedroom with an en suite shower room and ample fitted storage.