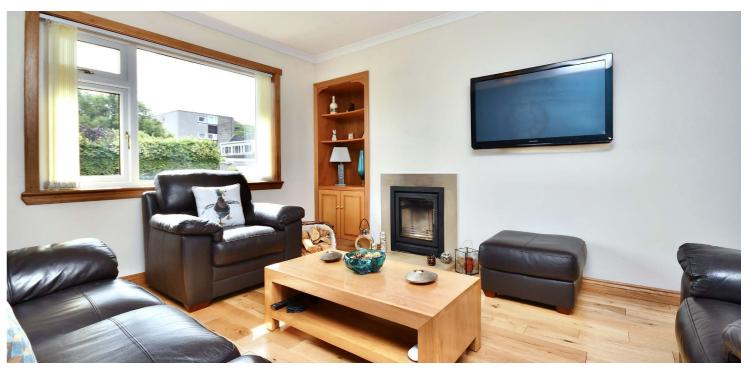

In summary, the internal accommodation extends to, on the ground floor, an entrance vestibule, a welcoming hallway with an under stairs cupboard, a spacious lounge with a feature fireplace, a sitting room / fourth bedroom with a wood burning stove, a downstairs W.C, a separate utility room, a large extended fitted dining kitchen with integrated appliances, a breakfast bar and sliding patio doors out to the rear garden, and a separate garden room with a door to the garden. On the upper floor there is a luxury tiled bathroom with a shower over the bath and three double bedrooms, all with fitted wardrobes and includes a master bedroom with an en suite shower room and ample fitted storage.