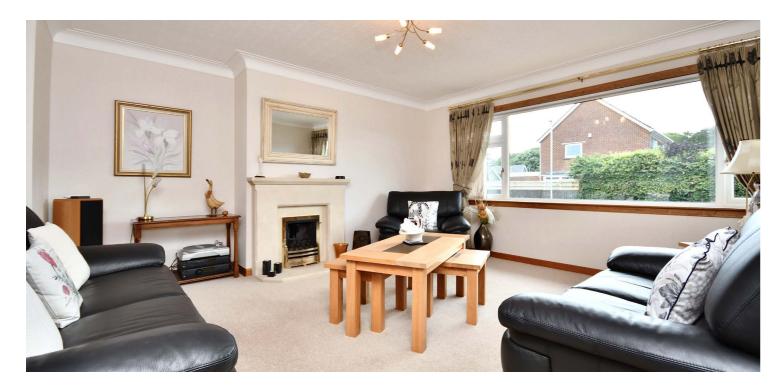

In summary, the internal accommodation extends to, on the ground floor, an entrance vestibule, a welcoming hallway with an under stairs cupboard, a spacious lounge with a feature fireplace, a sitting room / fourth bedroom with a wood burning stove, a downstairs W.C, a separate utility room, a large extended fitted dining kitchen with integrated appliances, a breakfast bar and sliding patio doors out to the rear garden, and a separate garden room with a door to the garden. On the upper floor there is a luxury tiled bathroom with a shower over the bath and three double bedrooms, all with fitted wardrobes and includes a master bedroom with an en suite shower room and ample fitted storage.