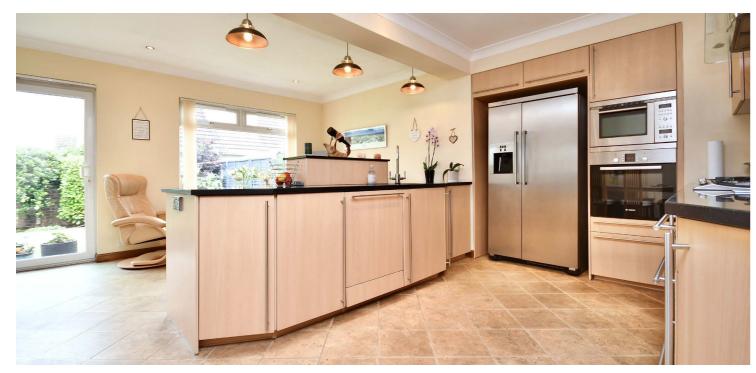

In summary, the internal accommodation extends to, on the ground floor, an entrance vestibule, a welcoming hallway with an under stairs cupboard, a spacious lounge with a feature fireplace, a sitting room / fourth bedroom with a wood burning stove, a downstairs W.C, a separate utility room, a large extended fitted dining kitchen with integrated appliances, a breakfast bar and sliding patio doors out to the rear garden, and a separate garden room with a door to the garden. On the upper floor there is a luxury tiled bathroom with a shower over the bath and three double bedrooms, all with fitted wardrobes and includes a master bedroom with an en suite shower room and ample fitted storage.