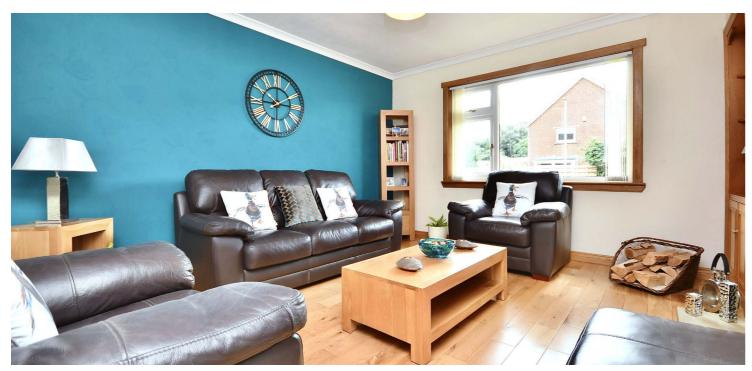

In summary, the internal accommodation extends to, on the ground floor, an entrance vestibule, a welcoming hallway with an under stairs cupboard, a spacious lounge with a feature fireplace, a sitting room / fourth bedroom with a wood burning stove, a downstairs W.C, a separate utility room, a large extended fitted dining kitchen with integrated appliances, a breakfast bar and sliding patio doors out to the rear garden, and a separate garden room with a door to the garden. On the upper floor there is a luxury tiled bathroom with a shower over the bath and three double bedrooms, all with fitted wardrobes and includes a master bedroom with an en suite shower room and ample fitted storage.