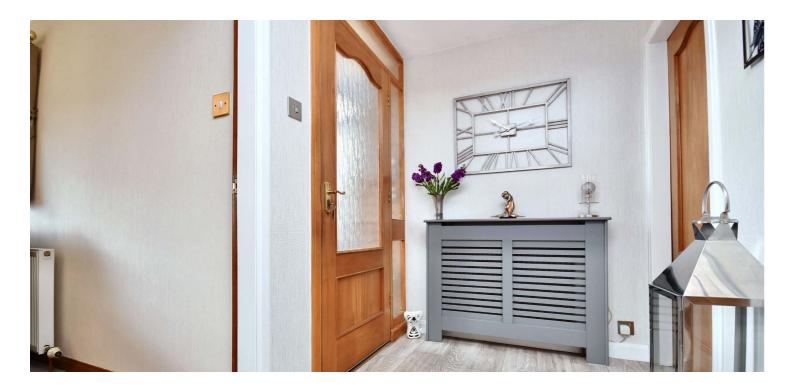

In summary, the internal accommodation extends to, on the ground floor, an entrance vestibule, a welcoming hallway with an under stairs cupboard, a spacious lounge with a feature fireplace, a sitting room / fourth bedroom with a wood burning stove, a downstairs W.C, a separate utility room, a large extended fitted dining kitchen with integrated appliances, a breakfast bar and sliding patio doors out to the rear garden, and a separate garden room with a door to the garden. On the upper floor there is a luxury tiled bathroom with a shower over the bath and three double bedrooms, all with fitted wardrobes and includes a master bedroom with an en suite shower room and ample fitted storage.