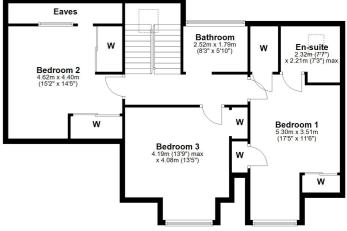

In summary, the internal accommodation extends to, on the ground floor, an entrance vestibule, a welcoming hallway with an under stairs cupboard, a spacious lounge with a feature fireplace, a sitting room / fourth bedroom with a wood burning stove, a downstairs W.C, a separate utility room, a large extended fitted dining kitchen with integrated appliances, a breakfast bar and sliding patio doors out to the rear garden, and a separate garden room with a door to the garden. On the upper floor there is a luxury tiled bathroom with a shower over the bath and three double bedrooms, all with fitted wardrobes and includes a master bedroom with an en suite shower room and ample fitted storage.

First Floor

AY5322 | Sat Nav: 4 Goukscroft Park, Ayr, KA7 4DS For the full home report visit **www.corumproperty.co.uk** \* All measurements and distances are approximate Floorplans are for illustration purposes and may not be to scale.