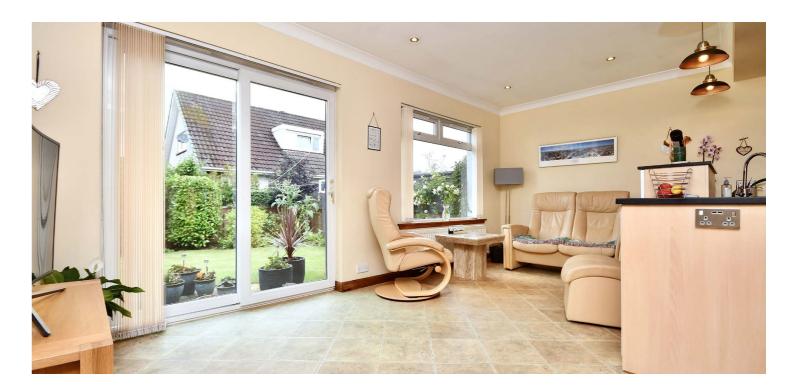

In summary, the internal accommodation extends to, on the ground floor, an entrance vestibule, a welcoming hallway with an under stairs cupboard, a spacious lounge with a feature fireplace, a sitting room / fourth bedroom with a wood burning stove, a downstairs W.C, a separate utility room, a large extended fitted dining kitchen with integrated appliances, a breakfast bar and sliding patio doors out to the rear garden, and a separate garden room with a door to the garden. On the upper floor there is a luxury tiled bathroom with a shower over the bath and three double bedrooms, all with fitted wardrobes and includes a master bedroom with an en suite shower room and ample fitted storage.