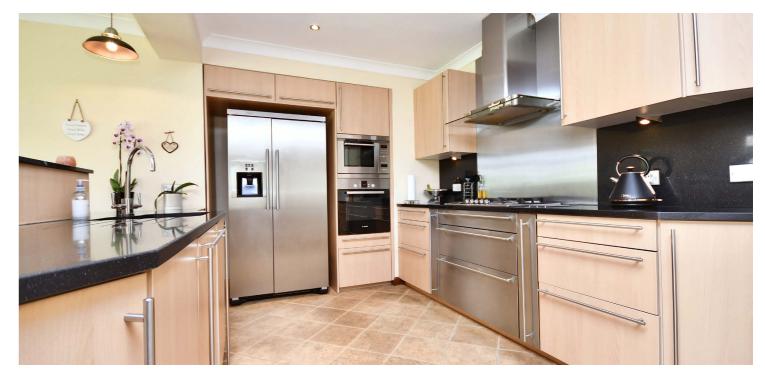

In summary, the internal accommodation extends to, on the ground floor, an entrance vestibule, a welcoming hallway with an under stairs cupboard, a spacious lounge with a feature fireplace, a sitting room / fourth bedroom with a wood burning stove, a downstairs W.C, a separate utility room, a large extended fitted dining kitchen with integrated appliances, a breakfast bar and sliding patio doors out to the rear garden, and a separate garden room with a door to the garden. On the upper floor there is a luxury tiled bathroom with a shower over the bath and three double bedrooms, all with fitted wardrobes and includes a master bedroom with an en suite shower room and ample fitted storage.