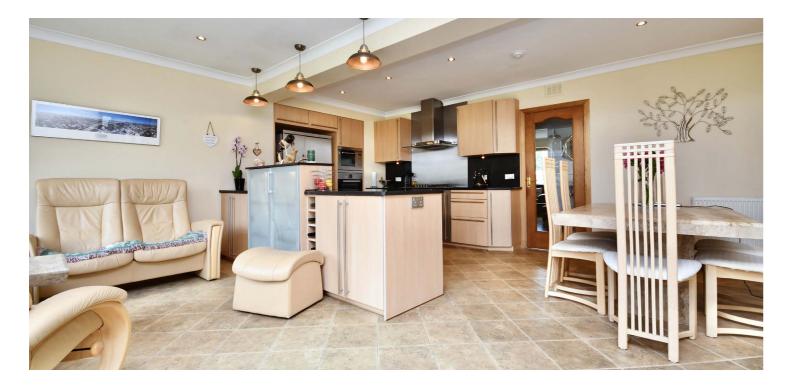

In summary, the internal accommodation extends to, on the ground floor, an entrance vestibule, a welcoming hallway with an under stairs cupboard, a spacious lounge with a feature fireplace, a sitting room / fourth bedroom with a wood burning stove, a downstairs W.C, a separate utility room, a large extended fitted dining kitchen with integrated appliances, a breakfast bar and sliding patio doors out to the rear garden, and a separate garden room with a door to the garden. On the upper floor there is a luxury tiled bathroom with a shower over the bath and three double bedrooms, all with fitted wardrobes and includes a master bedroom with an en suite shower room and ample fitted storage.