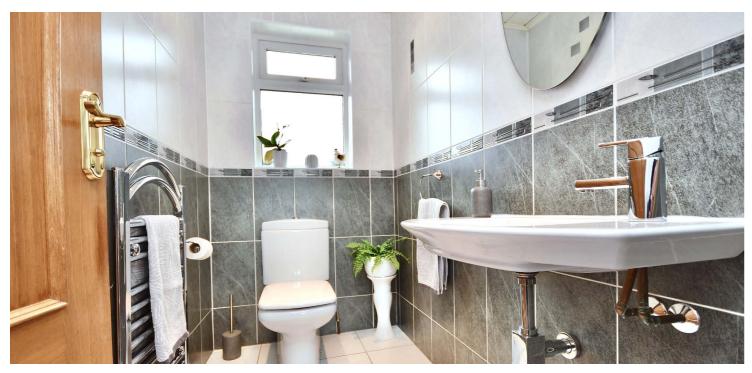

In summary, the internal accommodation extends to, on the ground floor, an entrance vestibule, a welcoming hallway with an under stairs cupboard, a spacious lounge with a feature fireplace, a sitting room / fourth bedroom with a wood burning stove, a downstairs W.C, a separate utility room, a large extended fitted dining kitchen with integrated appliances, a breakfast bar and sliding patio doors out to the rear garden, and a separate garden room with a door to the garden. On the upper floor there is a luxury tiled bathroom with a shower over the bath and three double bedrooms, all with fitted wardrobes and includes a master bedroom with an en suite shower room and ample fitted storage.