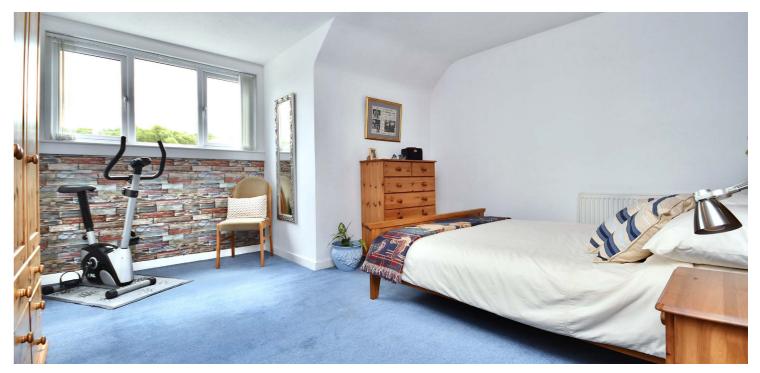

In summary, the internal accommodation extends to, on the ground floor, an entrance vestibule, a welcoming hallway with an under stairs cupboard, a spacious lounge with a feature fireplace, a sitting room / fourth bedroom with a wood burning stove, a downstairs W.C, a separate utility room, a large extended fitted dining kitchen with integrated appliances, a breakfast bar and sliding patio doors out to the rear garden, and a separate garden room with a door to the garden. On the upper floor there is a luxury tiled bathroom with a shower over the bath and three double bedrooms, all with fitted wardrobes and includes a master bedroom with an en suite shower room and ample fitted storage.