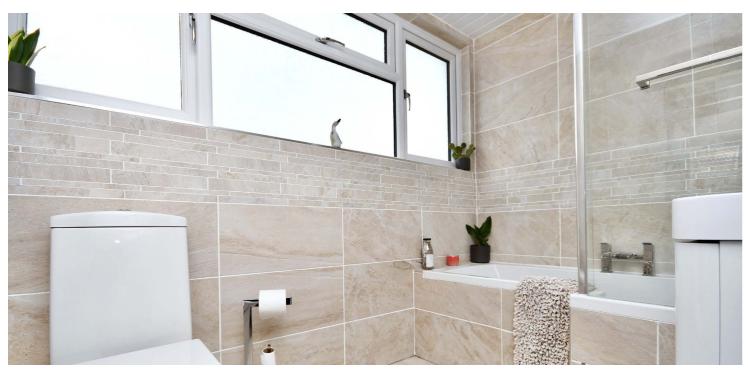

In summary, the internal accommodation extends to, on the ground floor, an entrance vestibule, a welcoming hallway with an under stairs cupboard, a spacious lounge with a feature fireplace, a sitting room / fourth bedroom with a wood burning stove, a downstairs W.C, a separate utility room, a large extended fitted dining kitchen with integrated appliances, a breakfast bar and sliding patio doors out to the rear garden, and a separate garden room with a door to the garden. On the upper floor there is a luxury tiled bathroom with a shower over the bath and three double bedrooms, all with fitted wardrobes and includes a master bedroom with an en suite shower room and ample fitted storage.