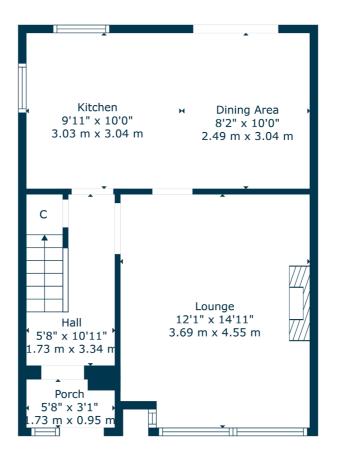

The interior has been thoughtfully maintained and styled, combining modern finishes with timeless character. The accommodation begins with a welcoming reception hallway, leading through to a rear facing, open-plan, kitchen and dining room, which is a standout space - bright, airy and ideal for modern family life. There is a well-fitted contemporary kitchen, which flows seamlessly into the dining area, where direct access is provided, via glazed doors, to an impressive, decked terrace, which is perfectly positioned for outdoor dining and entertaining. There is a large, formal, bay-windowed lounge, where a feature fireplace, housing a wood burning stove, creates a warm focal point.

**Ground Floor** 

Located within easy reach of Westerton Train Station, the property enjoys convenient access to excellent public transport links, while a range of local amenities can be found nearby, including shops, cafes, and leisure facilities. Bearsden Cross offers a further selection of upmarket shopping and services, including a Marks & Spencer Simply Food, with an Asda supermarket in Bearsden and a Waitrose in Milngavie. Schooling is available at all levels locally, making this an outstanding choice for families seeking a combination of stylish living, generous outdoor space, and a prime location within the Bearsden area.