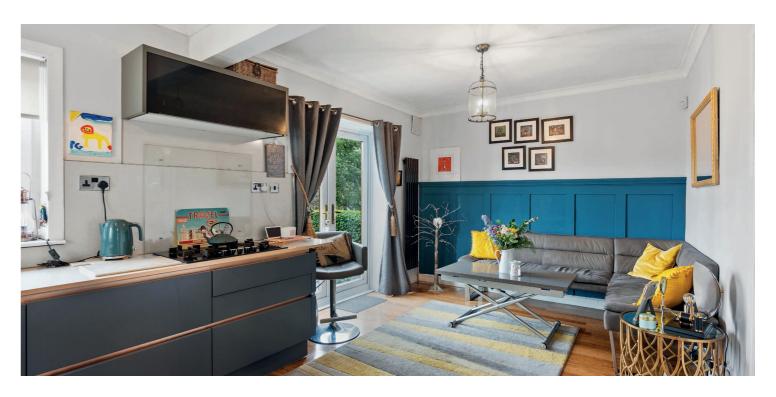

The interior has been thoughtfully maintained and styled, combining modern finishes with timeless character. The accommodation begins with a welcoming reception hallway, leading through to a rear facing, open-plan, kitchen and dining room, which is a standout space - bright, airy and ideal for modern family life. There is a well-fitted contemporary kitchen, which flows seamlessly into the dining area, where direct access is provided, via glazed doors, to an impressive, decked terrace, which is perfectly positioned for outdoor dining and entertaining. There is a large, formal, bay-windowed lounge, where a feature fireplace, housing a wood burning stove, creates a warm focal point.