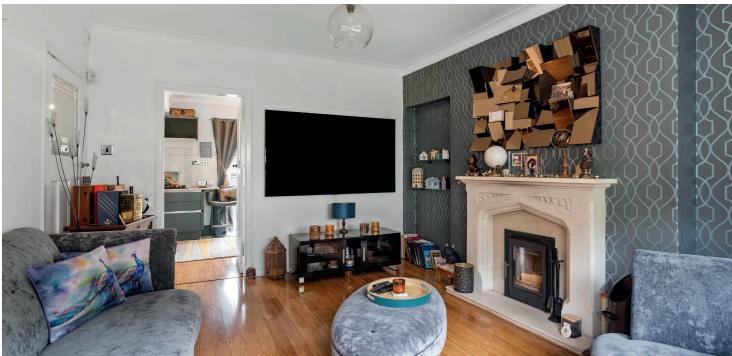

The interior has been thoughtfully maintained and styled, combining modern finishes with timeless character. The accommodation begins with a welcoming reception hallway, leading through to a rear facing, open-plan, kitchen and dining room, which is a standout space - bright, airy and ideal for modern family life. There is a well-fitted contemporary kitchen, which flows seamlessly into the dining area, where direct access is provided, via glazed doors, to an impressive, decked terrace, which is perfectly positioned for outdoor dining and entertaining. There is a large, formal, bay-windowed lounge, where a feature fireplace, housing a wood burning stove, creates a warm focal point.