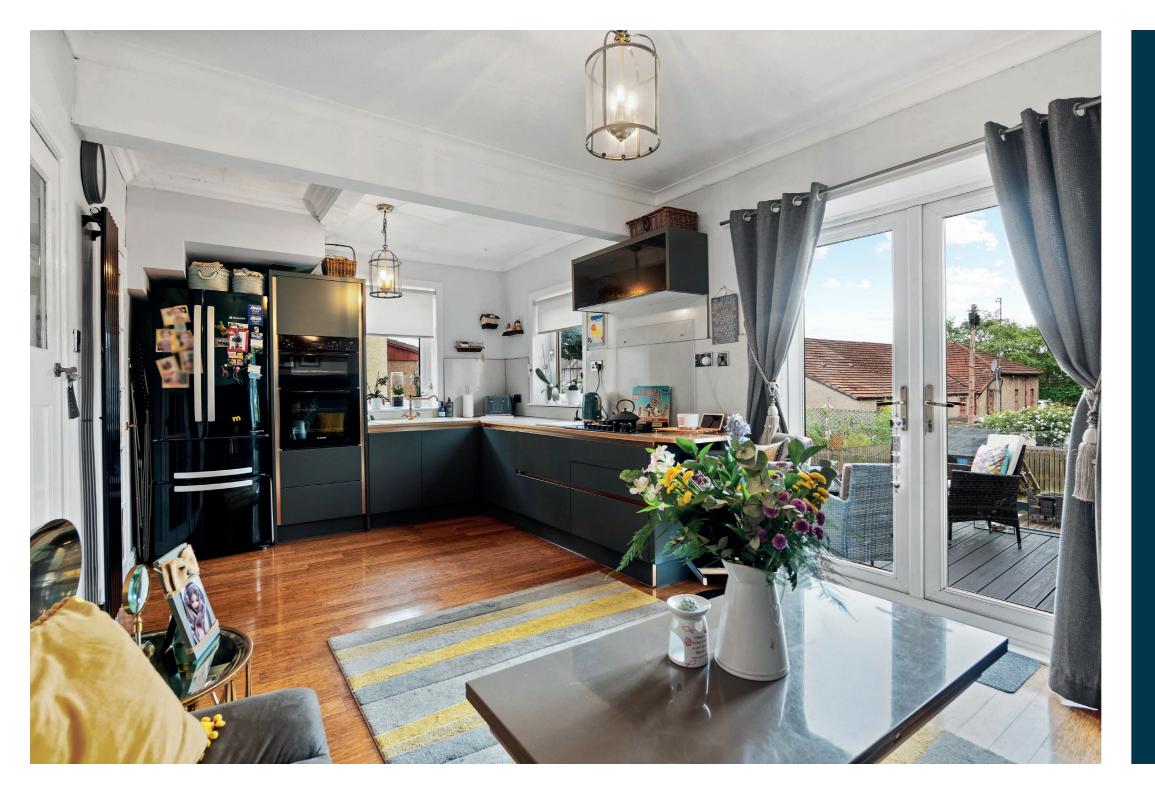

The interior has been thoughtfully maintained and styled, combining modern finishes with timeless character. The accommodation begins with a welcoming reception hallway, leading through to a rear facing, open-plan, kitchen and dining room, which is a standout space - bright, airy and ideal for modern family life. There is a well-fitted contemporary kitchen, which flows seamlessly into the dining area, where direct access is provided, via glazed doors, to an impressive, decked terrace, which is perfectly positioned for outdoor dining and entertaining. There is a large, formal, bay-windowed lounge, where a feature fireplace, housing a wood burning stove, creates a warm focal point.