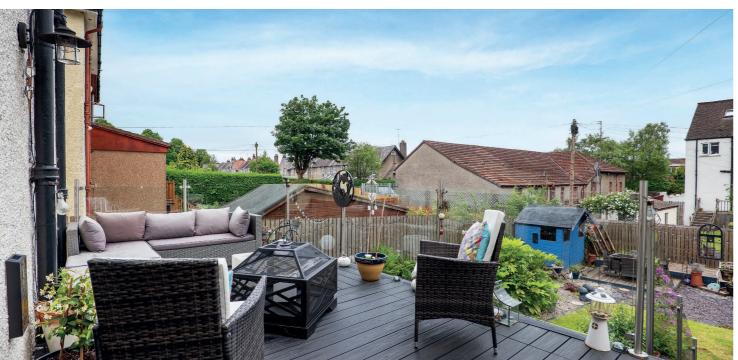

## 3 | BEDROOMS

- 1 | BATHROOM
- 1 | PUBLIC ROOM

This beautifully presented, stone-fronted, three-bedroom semi-detached villa is a superb family home, perfectly positioned within a sought-after residential pocket and offering a spacious, well-balanced layout, with exceptional outdoor space. Set on a particularly generous plot, the property features a large, private, rear garden, an elevated, composite deck, with sleek glass balustrade, and driveway parking to the front.

The gardens to the rear are fully enclosed, private and beautifully presented, offering a secure and expansive space. An elevated deck provides a stunning vantage point over the garden and is ideal for all fresco dining or relaxing.