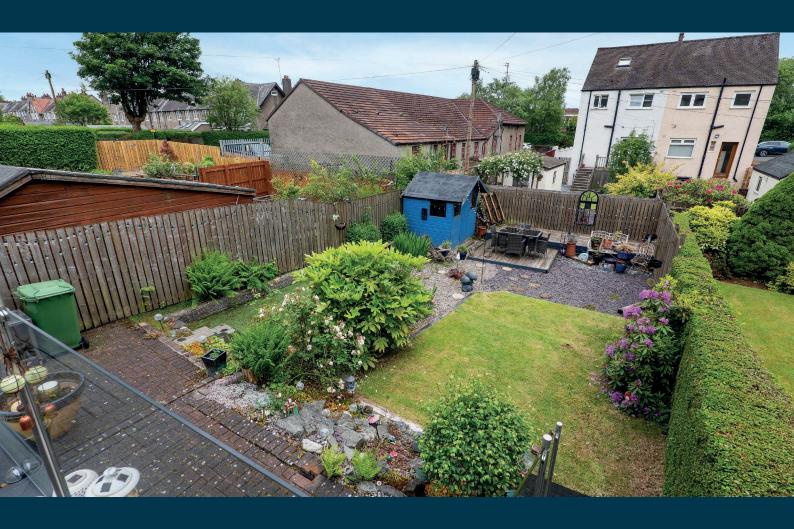

The gardens to the rear are fully enclosed, private and beautifully presented, offering a secure and expansive space. An elevated deck provides a stunning vantage point over the garden and is ideal for all fresco dining or relaxing.