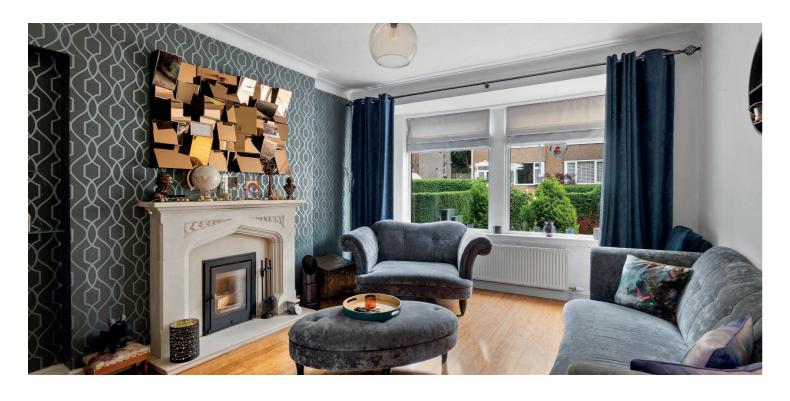

The interior has been thoughtfully maintained and styled, combining modern finishes with timeless character. The accommodation begins with a welcoming reception hallway, leading through to a rear facing, open-plan, kitchen and dining room, which is a standout space - bright, airy and ideal for modern family life. There is a well-fitted contemporary kitchen, which flows seamlessly into the dining area, where direct access is provided, via glazed doors, to an impressive, decked terrace, which is perfectly positioned for outdoor dining and entertaining. There is a large, formal, bay-windowed lounge, where a feature fireplace, housing a wood burning stove, creates a warm focal point.