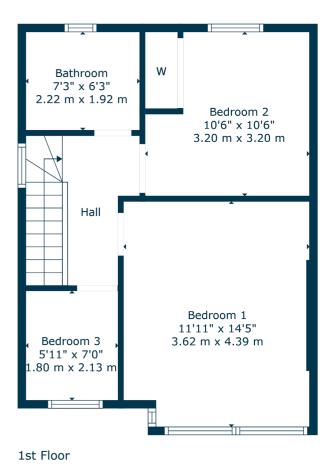

Upstairs, there are three generous bedrooms and a beautifully appointed family bathroom, featuring subway tiling, an over bath shower and high-quality fittings, all styled to a contemporary standard.

The property benefits from double glazing and gas central heating.