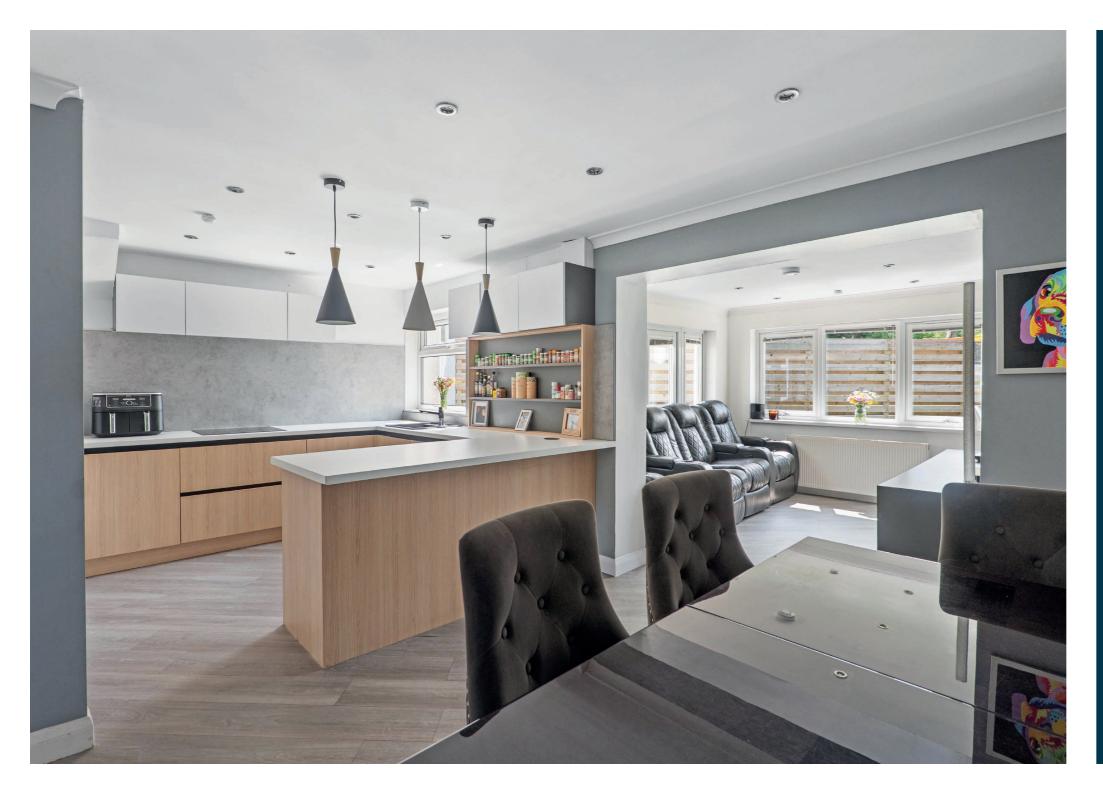

On arrival, a welcoming entrance hallway sets the tone for the home, with a contemporary WC/cloakroom off. The lounge, to the front, is a bright and comfortable space, flowing effortlessly through to a stylish open-plan kitchen and dining area. The kitchen has been thoughtfully designed and recently refitted, featuring modern cabinetry, integrated appliances and ample worktop space. The dining area opens into a flexible family room, to the rear, ideal for entertaining, relaxing or as a playroom, with direct access to the private rear garden.