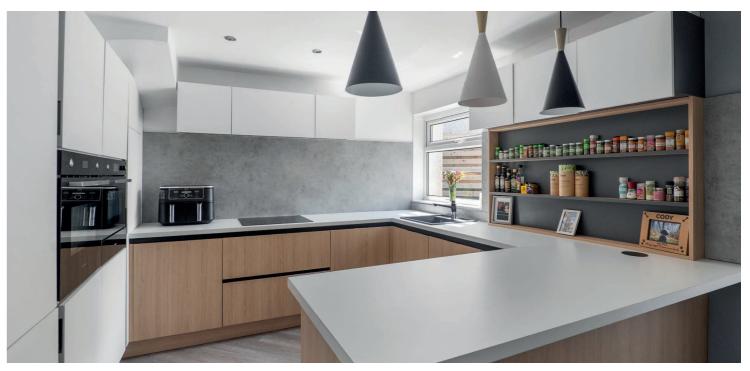

On arrival, a welcoming entrance hallway sets the tone for the home, with a contemporary WC/cloakroom off. The lounge, to the front, is a bright and comfortable space, flowing effortlessly through to a stylish open-plan kitchen and dining area. The kitchen has been thoughtfully designed and recently refitted, featuring modern cabinetry, integrated appliances and ample worktop space. The dining area opens into a flexible family room, to the rear, ideal for entertaining, relaxing or as a playroom, with direct access to the private rear garden.