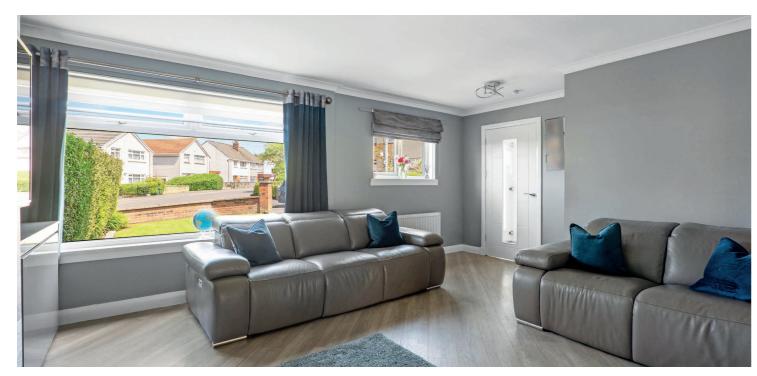

On arrival, a welcoming entrance hallway sets the tone for the home, with a contemporary WC/cloakroom off. The lounge, to the front, is a bright and comfortable space, flowing effortlessly through to a stylish open-plan kitchen and dining area. The kitchen has been thoughtfully designed and recently refitted, featuring modern cabinetry, integrated appliances and ample worktop space. The dining area opens into a flexible family room, to the rear, ideal for entertaining, relaxing or as a playroom, with direct access to the private rear garden.