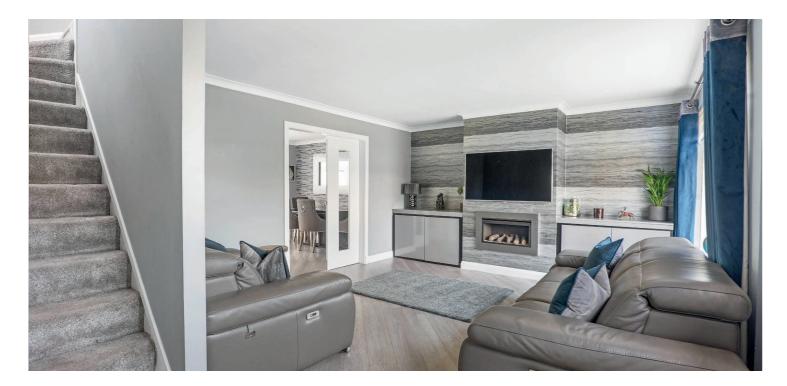

On arrival, a welcoming entrance hallway sets the tone for the home, with a contemporary WC/cloakroom off. The lounge, to the front, is a bright and comfortable space, flowing effortlessly through to a stylish open-plan kitchen and dining area. The kitchen has been thoughtfully designed and recently refitted, featuring modern cabinetry, integrated appliances and ample worktop space. The dining area opens into a flexible family room, to the rear, ideal for entertaining, relaxing or as a playroom, with direct access to the private rear garden.