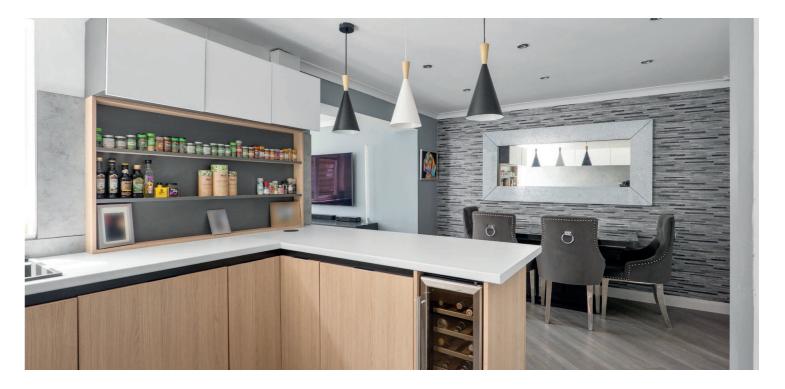

On arrival, a welcoming entrance hallway sets the tone for the home, with a contemporary WC/cloakroom off. The lounge, to the front, is a bright and comfortable space, flowing effortlessly through to a stylish open-plan kitchen and dining area. The kitchen has been thoughtfully designed and recently refitted, featuring modern cabinetry, integrated appliances and ample worktop space. The dining area opens into a flexible family room, to the rear, ideal for entertaining, relaxing or as a playroom, with direct access to the private rear garden.