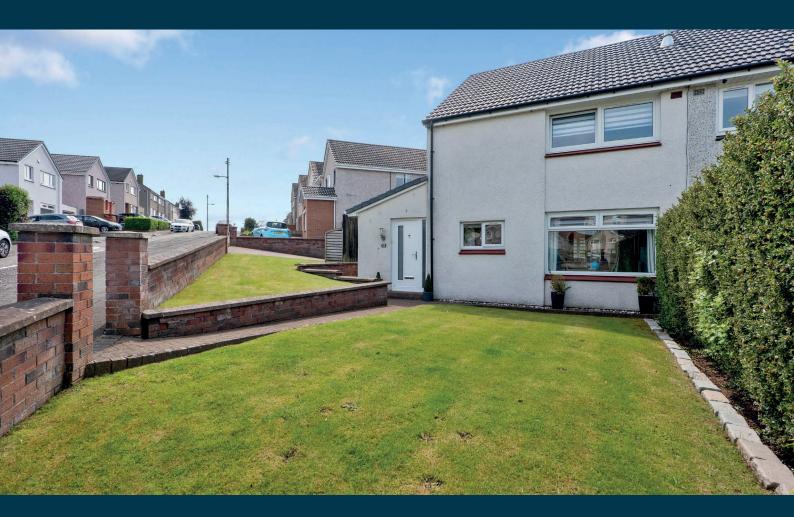

Externally, the home sits within beautifully maintained garden grounds to the front, side and rear. The rear garden, which offers both privacy and space for families to enjoy outdoor living, features a large deck and artificial lawn. A double-width monobloc driveway provides ample off-street parking and leads to a single garage. There is the useful addition of an external garden room, adjacent to the home, which