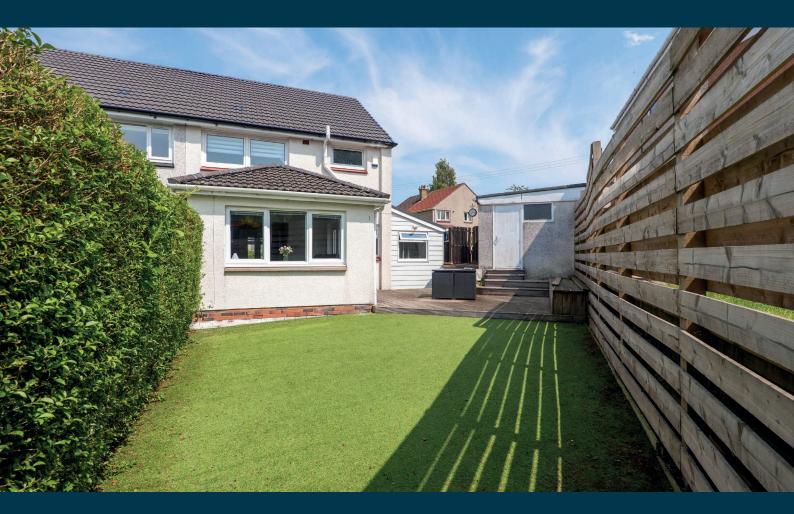

Externally, the home sits within beautifully maintained garden grounds to the front, side and rear. The rear garden, which offers both privacy and space for families to enjoy outdoor living, features a large deck and artificial lawn. A double-width monobloc driveway provides ample off-street parking and leads to a single garage. There is the useful addition of an external garden room, adjacent to the home, which