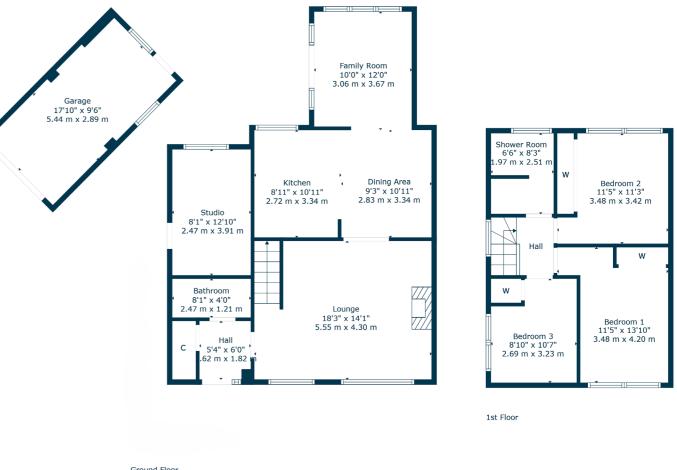

On arrival, a welcoming entrance hallway sets the tone for the home, with a contemporary WC/cloakroom off. The lounge, to the front, is a bright and comfortable space, flowing effortlessly through to a stylish open-plan kitchen and dining area. The kitchen has been thoughtfully designed and recently refitted, featuring modern cabinetry, integrated appliances and ample worktop space. The dining area opens into a flexible family room, to the rear, ideal for entertaining, relaxing or as a playroom, with direct access to the private rear garden.

Upstairs, there are three well-proportioned bedrooms, each offering excellent storage and natural light. Completing the upper floor accommodation, there is a smartly appointed and recently refitted three-piece family bathroom, with shower, finished with contemporary fittings and tiling.

Ground Floor

Bishopbriggs offers a wealth of local amenities, including schools, at both primary and secondary levels, recreational facilities, supermarkets, shops, golf courses and a host of popular bars and restaurants. Bishopbriggs train station offers a regular service to both Glasgow and Edinburgh and there are nearby road links giving easy access to Glasgow City Centre and the central belt motorway network.