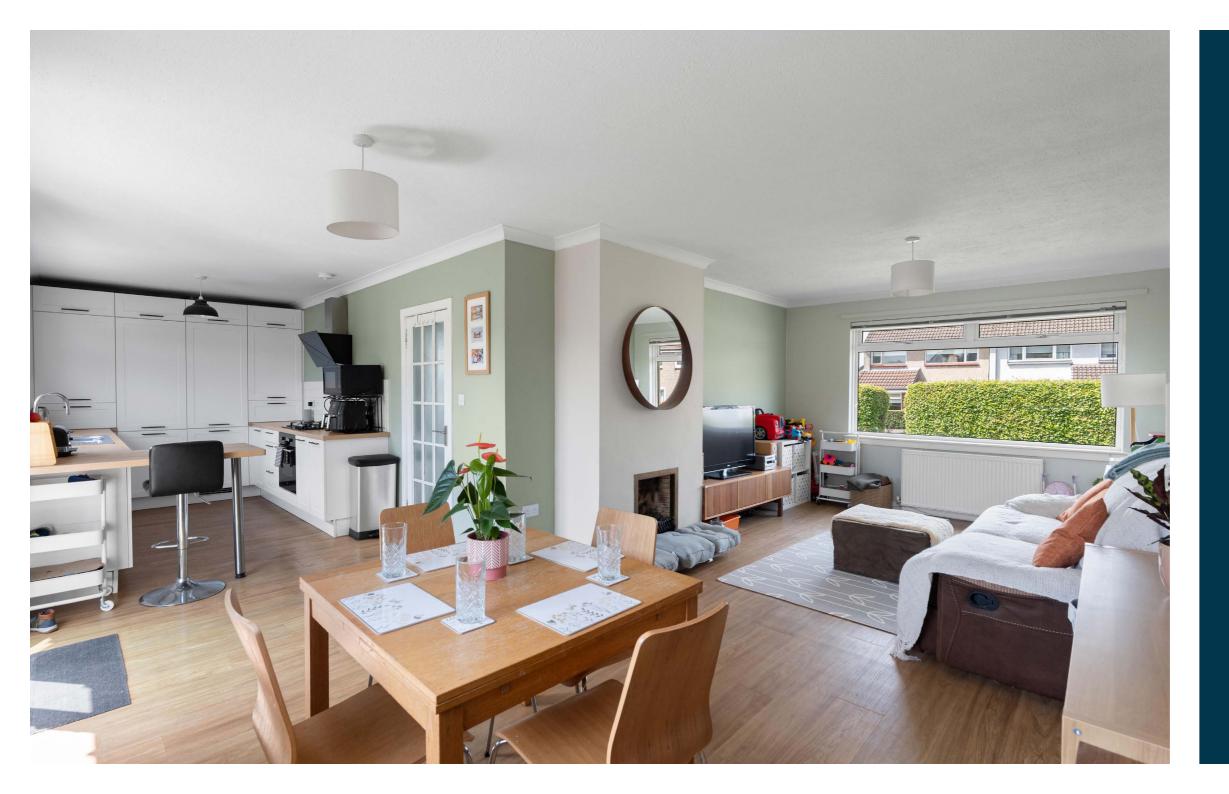

Internally, the layout is both practical and stylish, with a welcoming entrance vestibule, leading into a central hallway. The lounge flows seamlessly into a dining area, creating a bright and sociable living space, enhanced by the open-plan connection to a modern fitted kitchen, recently upgraded with contemporary units and providing direct access to the rear garden. Also on the ground floor is a smartly finished bathroom and a versatile room, currently used as a home office but is equally suitable as a good sized bedroom three. Upstairs, there are two further generous double bedrooms, with one benefitting from built-in storage.