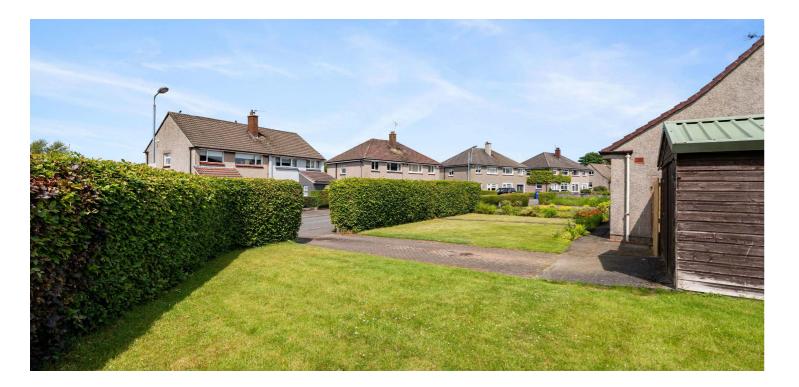

Externally, the home is set within expansive gardens that wrap around the corner plot, predominantly laid to lawn, with a paved patio at the rear, ideal for outdoor entertaining. There is ample off-street parking via a private driveway, along with a large timber garage, providing additional storage or workshop potential.