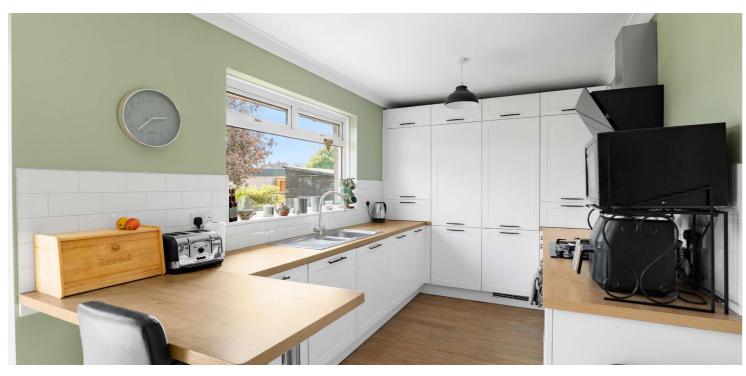

Internally, the layout is both practical and stylish, with a welcoming entrance vestibule, leading into a central hallway. The lounge flows seamlessly into a dining area, creating a bright and sociable living space, enhanced by the open-plan connection to a modern fitted kitchen, recently upgraded with contemporary units and providing direct access to the rear garden. Also on the ground floor is a smartly finished bathroom and a versatile room, currently used as a home office but is equally suitable as a good sized bedroom three. Upstairs, there are two further generous double bedrooms, with one benefitting from built-in storage.