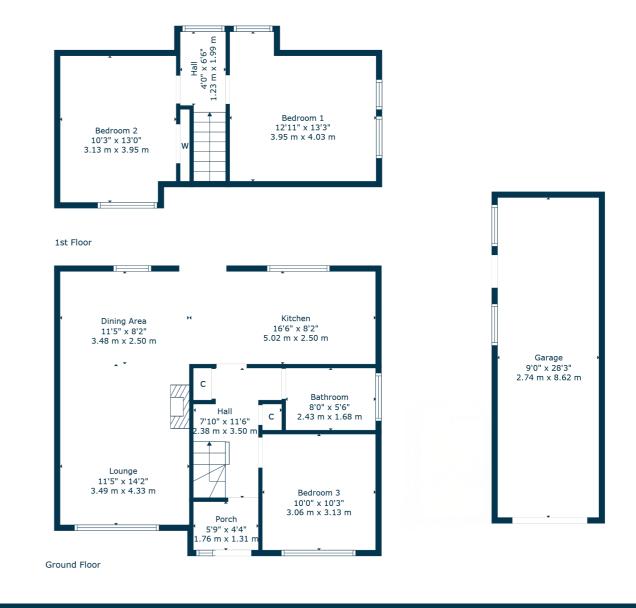

Internally, the layout is both practical and stylish, with a welcoming entrance vestibule, leading into a central hallway. The lounge flows seamlessly into a dining area, creating a bright and sociable living space, enhanced by the open-plan connection to a modern fitted kitchen, recently upgraded with contemporary units and providing direct access to the rear garden. Also on the ground floor is a smartly finished bathroom and a versatile room, currently used as a home office but is equally suitable as a good sized bedroom three. Upstairs, there are two further generous double bedrooms, with one benefitting from built-in storage.

BD3908 | Sat Nav: 67 Gleneagles Gardens, Bishopbriggs, G64 3EG For the full home report visit **www.corumproperty.co.uk** \* All measurements and distances are approximate Floorplans are for illustration purposes and may not be to scale.