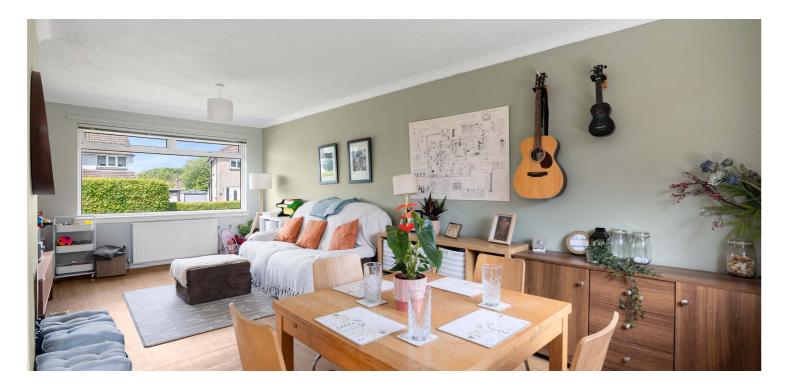

Internally, the layout is both practical and stylish, with a welcoming entrance vestibule, leading into a central hallway. The lounge flows seamlessly into a dining area, creating a bright and sociable living space, enhanced by the open-plan connection to a modern fitted kitchen, recently upgraded with contemporary units and providing direct access to the rear garden. Also on the ground floor is a smartly finished bathroom and a versatile room, currently used as a home office but is equally suitable as a good sized bedroom three. Upstairs, there are two further generous double bedrooms, with one benefitting from built-in storage.