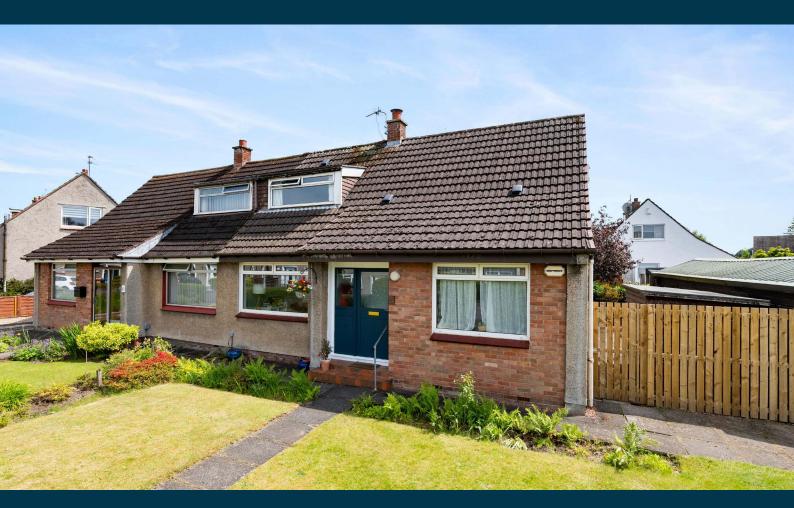

## 1 | PUBLIC ROOM

Enjoying a prominent corner position within the ever-popular Balmuildy district of Bishopbriggs, this bright and spacious semidetached chalet bungalow offers a generous plot, excellent garden grounds and upgraded interiors that will appeal to a wide spectrum of buyers. Ideally located for access to the town's local amenities, schools and transport links, the property presents a fantastic opportunity, in a well-established residential setting.

Externally, the home is set within expansive gardens that wrap around the corner plot, predominantly laid to lawn, with a paved patio at the rear, ideal for outdoor entertaining. There is ample off-street parking via a private driveway, along with a large timber garage, providing additional storage or workshop potential.