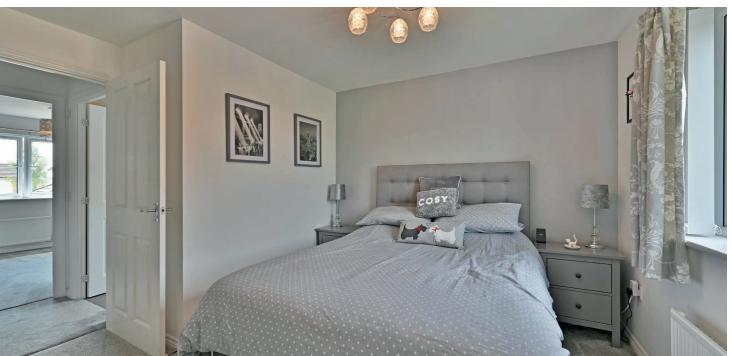

The first floor hallway gives access to the principal double bedroom with fitted sliding mirror wardrobes and an ensuite shower room. Bedroom two also has a fitted wardrobe and the third bedroom is currently configured as a home office. The family bathroom features a three piece suite including a bath with wall mounted shower, a wash basin and a wc.