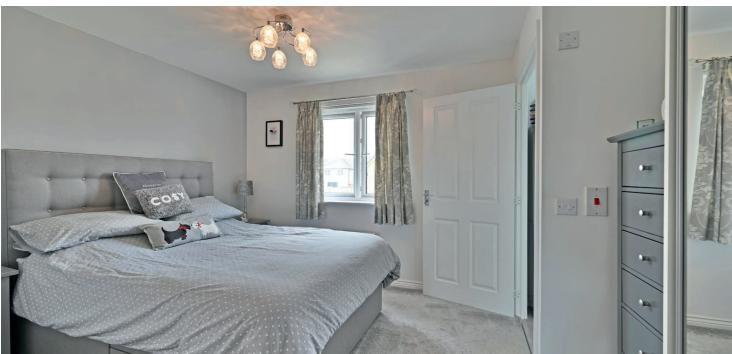

The first floor hallway gives access to the principal double bedroom with fitted sliding mirror wardrobes and an ensuite shower room. Bedroom two also has a fitted wardrobe and the third bedroom is currently configured as a home office. The family bathroom features a three piece suite including a bath with wall mounted shower, a wash basin and a wc.