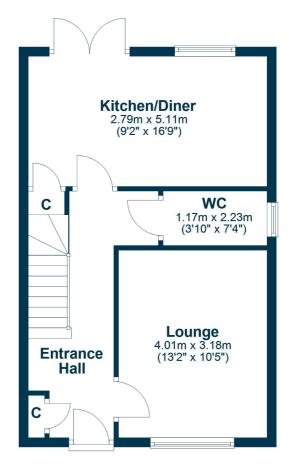

A stylish modern family home providing superb living space, with enclosed and landscaped gardens in the popular Dargavel Village development.

The well presented accommodation is formed over two levels and comprises of a reception hallway with a staircase to the upper level and a storage cupboard. The bright lounge is to the front of the property and there is a cloakroom/wc. The impressive kitchen/diner extends along the rear of the house, with a window and French doors to the gardens. The upgraded kitchen features stylish fitted furniture and modern appliances.

A charming modern home with a specification that includes a gas central heating system with a combi boiler and double glazing.

The front garden has a lawn with a path to the front entrance and a monobloc driveway with parking for two vehicles. The rear garden is enclosed by timber fencing with a central lawn and patio areas to the front and rear of the garden.