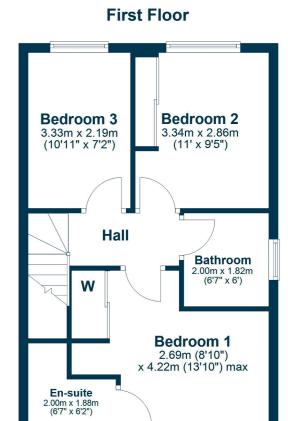

The first floor hallway gives access to the principal double bedroom with fitted sliding mirror wardrobes and an ensuite shower room. Bedroom two also has a fitted wardrobe and the third bedroom is currently configured as a home office. The family bathroom features a three piece suite including a bath with wall mounted shower, a wash basin and a wc.