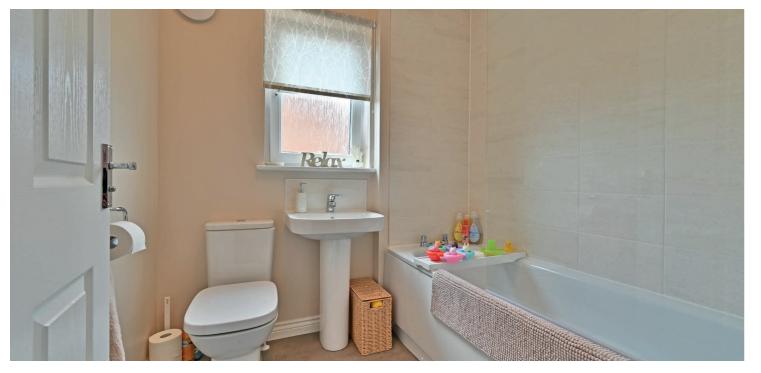

The first floor hallway gives access to the principal double bedroom with fitted sliding mirror wardrobes and an ensuite shower room. Bedroom two also has a fitted wardrobe and the third bedroom is currently configured as a home office. The family bathroom features a three piece suite including a bath with wall mounted shower, a wash basin and a wc.