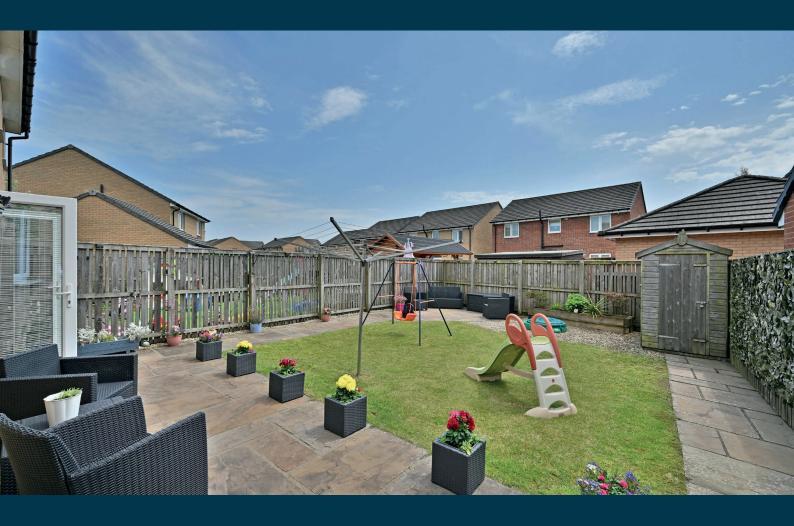

A charming modern home with a specification that includes a gas central heating system with a combi boiler and double glazing.

The front garden has a lawn with a path to the front entrance and a monobloc driveway with parking for two vehicles. The rear garden is enclosed by timber fencing with a central lawn and patio areas to the front and rear of the garden.