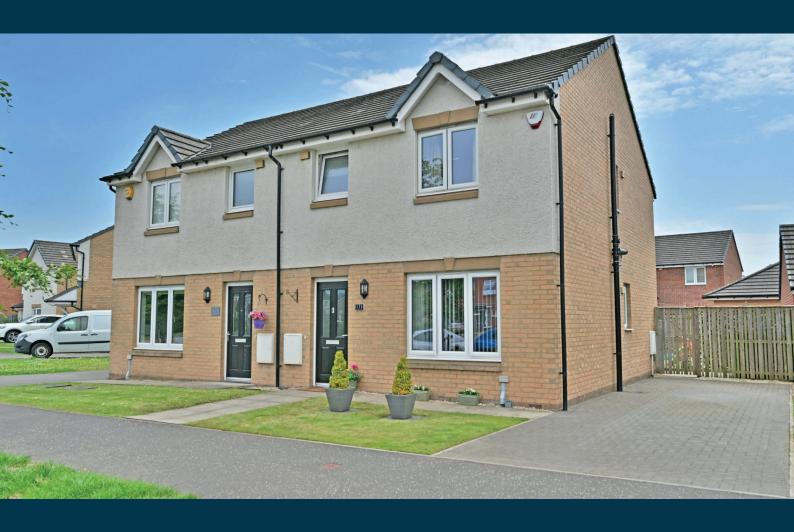

## 131 CRAIGTON DRIVE

BISHOPTON

www.corumproperty.co.uk

- 3 | BEDROOMS
- 3 | BATHROOMS
- 1 | PUBLIC ROOM

An attractive modern three bedroom family home in the sought after Dargavel Village development with level landscaped gardens.

A stylish modern family home providing superb living space, with enclosed and landscaped gardens in the popular Dargavel Village development.

The well presented accommodation is formed over two levels and comprises of a reception hallway with a staircase to the upper level and a storage cupboard. The bright lounge is to the front of the property and there is a cloakroom/wc. The impressive kitchen/diner extends along the rear of the house, with a window and French doors to the gardens. The upgraded kitchen features stylish fitted furniture and modern appliances.

A charming modern home with a specification that includes a gas central heating system with a combi boiler and double glazing.

The front garden has a lawn with a path to the front entrance and a monobloc driveway with parking for two vehicles. The rear garden is enclosed by timber fencing with a central lawn and patio areas to the front and rear of the garden.