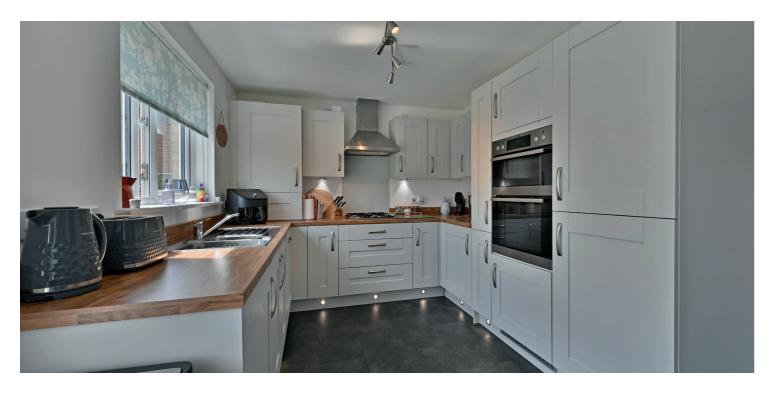

A stylish modern family home providing superb living space, with enclosed and landscaped gardens in the popular Dargavel Village development.

The well presented accommodation is formed over two levels and comprises of a reception hallway with a staircase to the upper level and a storage cupboard. The bright lounge is to the front of the property and there is a cloakroom/wc. The impressive kitchen/diner extends along the rear of the house, with a window and French doors to the gardens. The upgraded kitchen features stylish fitted furniture and modern appliances.